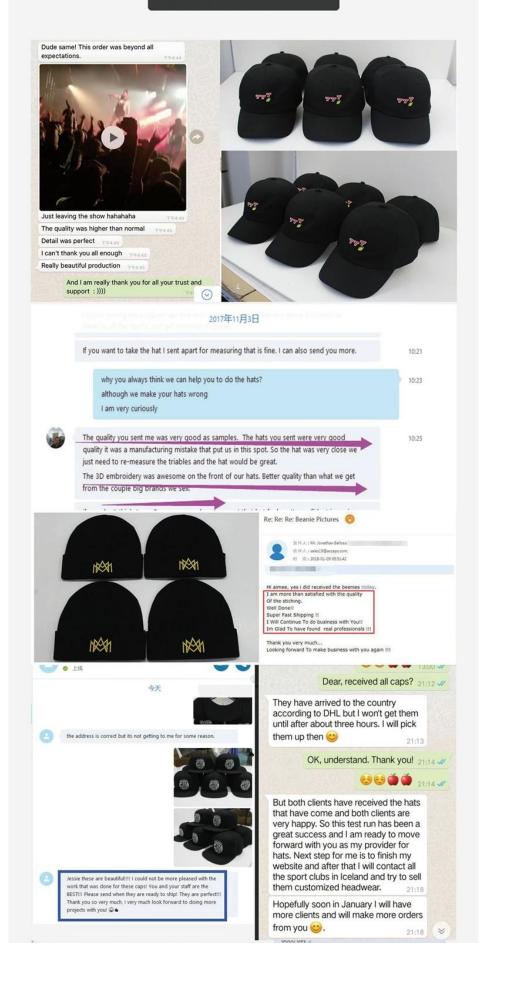

- 8. Suede Snapback baseball cap Manufacturer supplier











#### Our Advantages:

- 1.99.2% customer satisfaction
- 2. Factory capacity: 600, 000-800, 000 PCS caps per month
- 3. Over 19 year on the caps/hats manufacturing
- 4. Free similar sample can be provided
- 6. Prompt reply within 12 hours
- 7. Designer team can draw designs according to your requirements
- 8. Fast delivery time, cooperate with DHL, UPS, FedEx, TNT

# **OUR FACTORY**

We have our own assembly lines of making caps&hats.

**AUNG CROWN** 









### **Exhibition**

Every year we attend trade show to introduce our new products,make new connections with our clients and increase our sales. We can learn anything new,keep our eyes in competition and improve our brand's image.



## Packing



## **GOOD FEEDBACK**



# If you want to know more or have any questions feel free to contact us