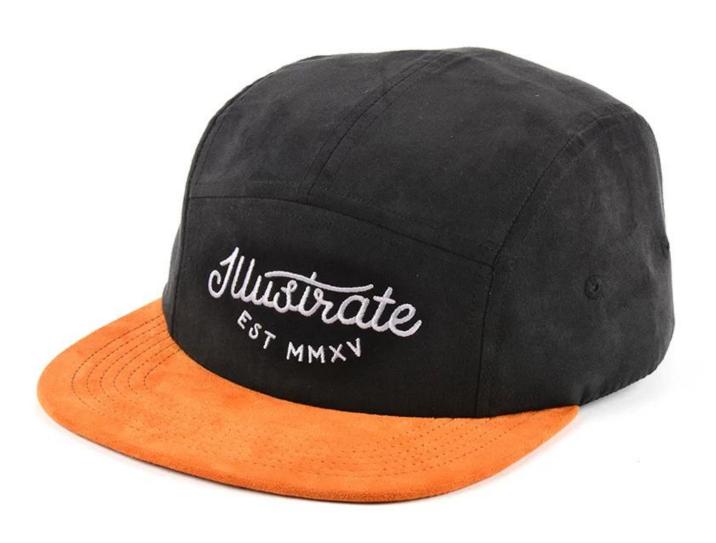

#### Fashion 5 Panels Suede Snapback baseball cap

- 1. Material: Suede, cotton twill, Acrylic, polyester, etc( as buyer's option)
- 2. Color: Black or as buyer's option
- 3. MOQ: 25PCS
- 4. Size: 56cm to 61cm
- 5. Packing method: Suede
- A: 225PCS/polybag/inner box, 144PCS/carton, 51 X 42 X 58cm
- B: 50PCS/polybag, 200PCS/carton, 57 X 44 X 54cm
- C: 50PCS/polybag, 300PCS/carton, no inner box, 66 X 44 X 47cm
- 6. Logo:embroidery(custom)
- 7. Strap: Plastic Buckle
- 8. Suede Snapback baseball cap Manufacturer supplier