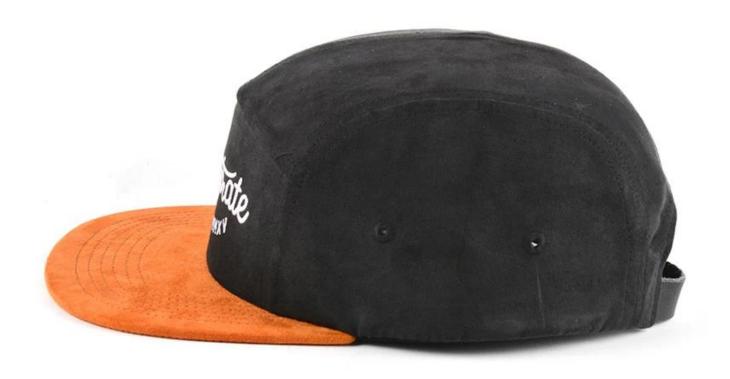

#### Fashion 5 Panels Suede Snapback baseball cap

- 1. Material: Suede, cotton twill, Acrylic, polyester, etc( as buyer's option)
- 2. Color: Black or as buyer's option
- 3. MOQ: 25PCS
- 4. Size: 56cm to 61cm
- 5. Packing method: Suede
- A: 225PCS/polybag/inner box, 144PCS/carton, 51 X 42 X 58cm
- B: 50PCS/polybag, 200PCS/carton, 57 X 44 X 54cm
- C: 50PCS/polybag, 300PCS/carton, no inner box, 66 X 44 X 47cm
- 6. Logo:embroidery(custom)
- 7. Strap: Plastic Buckle
- 8. Suede Snapback baseball cap Manufacturer supplier