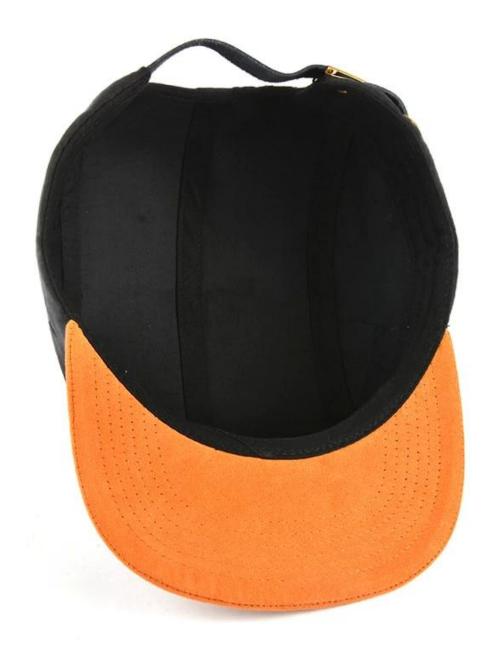

#### Fashion 5 Panels Suede Snapback baseball cap

- 1. Material: Suede, cotton twill, Acrylic, polyester, etc( as buyer's option)
- 2. Color: Black or as buyer's option
- 3. MOQ: 25PCS
- 4. Size: 56cm to 61cm
- 5. Packing method: Suede
- A: 225PCS/polybag/inner box, 144PCS/carton, 51 X 42 X 58cm
- B: 50PCS/polybag, 200PCS/carton, 57 X 44 X 54cm
- C: 50PCS/polybag, 300PCS/carton, no inner box, 66 X 44 X 47cm
- 6. Logo:embroidery(custom)
- 7. Strap: Plastic Buckle
- 8. Suede Snapback baseball cap Manufacturer supplier