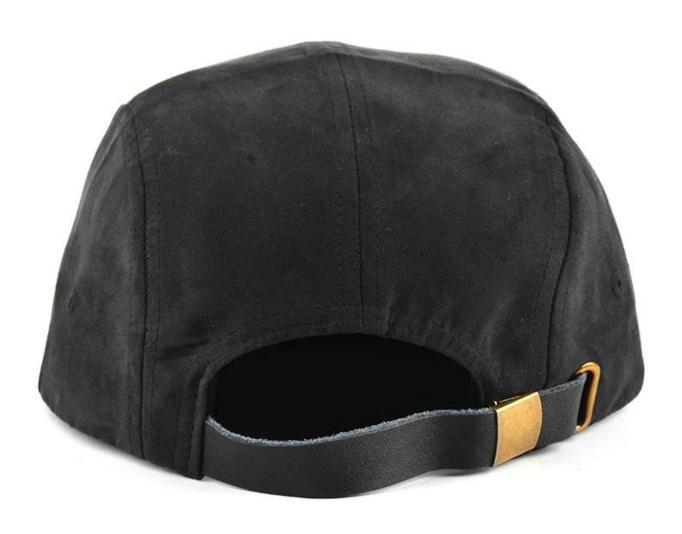

#### Fashion 5 Panels Suede Snapback baseball cap

- 1. Material: Suede, cotton twill, Acrylic, polyester, etc( as buyer's option)
- 2. Color: Black or as buyer's option
- 3. MOQ: 25PCS
- 4. Size: 56cm to 61cm
- 5. Packing method: Suede
- A: 225PCS/polybag/inner box, 144PCS/carton, 51 X 42 X 58cm
- B: 50PCS/polybag, 200PCS/carton, 57 X 44 X 54cm
- C: 50PCS/polybag, 300PCS/carton, no inner box, 66 X 44 X 47cm
- 6. Logo:embroidery(custom)
- 7. Strap: Plastic Buckle
- 8. Suede Snapback baseball cap Manufacturer supplier