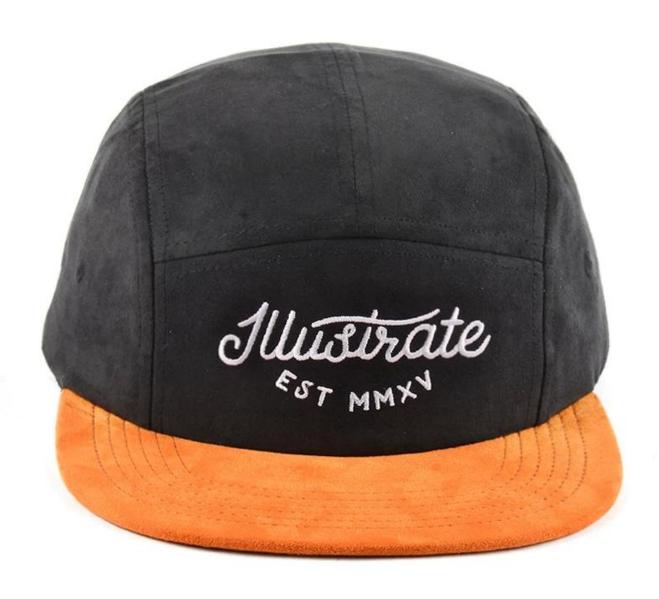

#### Fashion 5 Panels Suede Snapback baseball cap

- 1. Material: Suede, cotton twill, Acrylic, polyester, etc( as buyer's option)
- 2. Color: Black or as buyer's option
- 3. MOQ: 25PCS
- 4. Size: 56cm to 61cm
- 5. Packing method: Suede
- A: 225PCS/polybag/inner box, 144PCS/carton, 51 X 42 X 58cm
- B: 50PCS/polybag, 200PCS/carton, 57 X 44 X 54cm
- C: 50PCS/polybag, 300PCS/carton, no inner box, 66 X 44 X 47cm
- 6. Logo:embroidery(custom)
- 7. Strap: Plastic Buckle
- 8. Suede Snapback baseball cap Manufacturer supplier