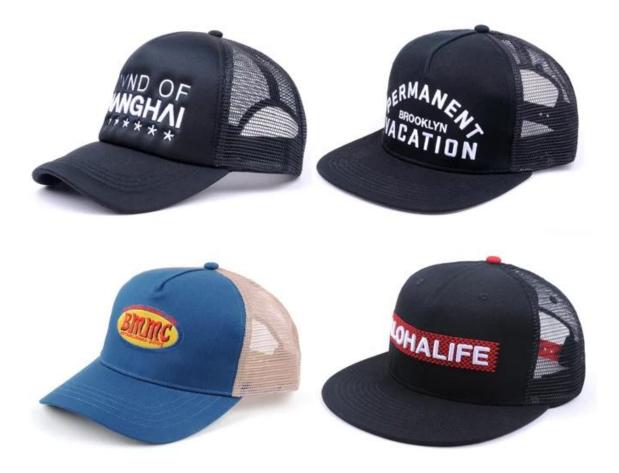

the requirements of the European and American markets. All materials are environmentally friendly and will not do so

damage the skin. Feel free to adjust.

Other trucker cap models that you might like