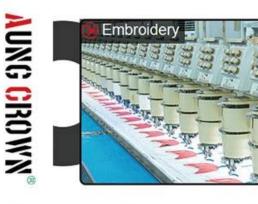

## Exquisite three-dimensional embroidery process

- 1: Three-dimensional embroidery, the edge line is clear and burr-free
- 2: Double-layer superimposed embroidery technology, exquisite and quality