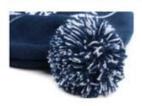

### 4. CHOOSE YOUR ADD-ONS

Our Beanies are knit from three materials: acrylic yarn, wool, and polyester. Choose the one that best fits your style and design.

POMPOM BALL

BLUETOOTH PATCH

FLEECE LINING

WASHING LABEL