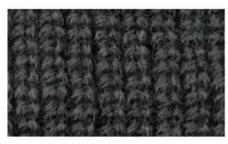

### 2. CHOOSE YOUR KNIT STYLE

Our Beanies are knit together in several patterns. Choose the one that best fits your style and design.

TIGHT KNIT ACRYLIC LIGHT-WEIGHT, SOFT, AND TIGHTLY KNIT

RIBBED SOFT ACRYLIC YARN WOVEN WITH DISTINCT RIBS