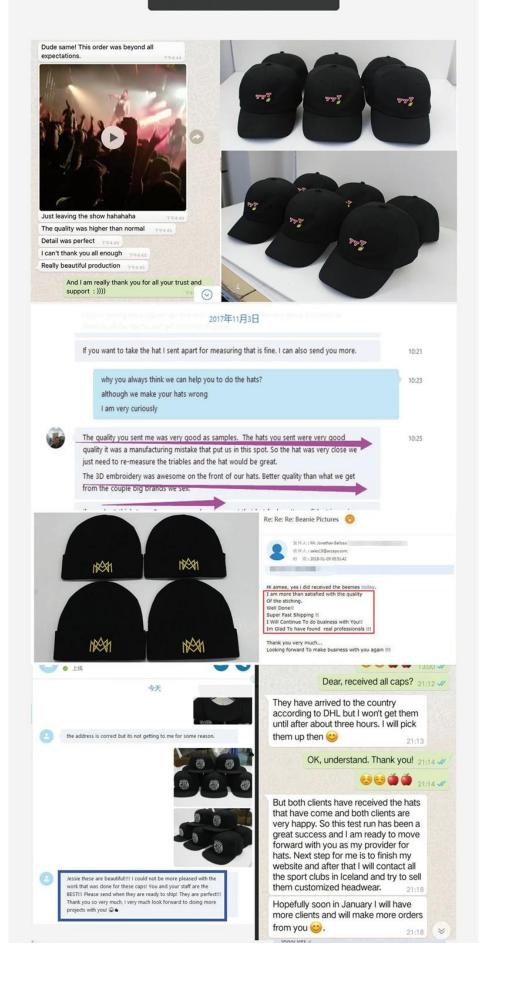

NCH TAG WOVEN | SIZE AND SHAPE MAY VARY



RUBBER PRINT

### 4. CHOOSE YOUR ADD-ONS

Our Beanies are knit from three materials: acrylic yarn, wool, and polyester. Choose the one that best fits your style and design.



POMPOM BALL



BLUETOOTH PATCH



FLEECE LINING



WASHING LABEL

Good factory Supplier save your time and money, help you to win market. We clome to contact us for more details!

Company Information

# **OUR FACTORY**

We have our own assembly lines of making caps&hats.

**AUNG CROWN** 









## **Exhibition**

Every year we attend trade show to introduce our new products,make new connections with our clients and increase our sales. We can learn anything new,keep our eyes in competition and improve our brand's image.



# Packing



Buyer Feedback

## **GOOD FEEDBACK**



#### FAQ

- Q: What is your MOQ?
- A: Depends on your design, usually the MOQ is 25pcs, while we also can do smaller quantity for you.
- Q: Do you provide free sample?
- A: Of course, please tell us your wanted cap, then we will find similar hat for you, and the shipping fee is one you end.
- Q: Can I order a sample first before mass production?
- A: Of course. The sample fee depends on your design.
- Q: Can I order hats with my own design & logo? How?
- A: Of course, please provide us your own design & logo, our professional designer will make a mockup for your reference.
- Q: How soon can I get a sample made?
- A: Sample time need 5-7 days, Bulk time need 15-20days.