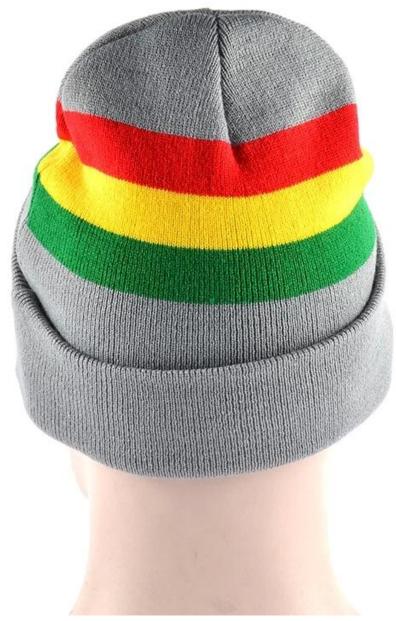

## **Product Description**

1. Material: 100%acrylic

2. Size: 56-60cm

3. Color: Different color can be supplied

4. Back closure: flex fit

5. Logo: Plain Logo, can be custom6. Accept small order and OEM order