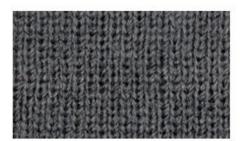

### 2. CHOOSE YOUR KNIT STYLE

Our Beanies are knit together in several patterns. Choose the one that best fits your style and design.

TIGHT KNIT ACRYLIC LIGHT-WEIGHT, SOFT, AND TIGHTLY KNIT

RIBBED SOFT ACRYLIC YARN WOVEN WITH DISTINCT RIBS