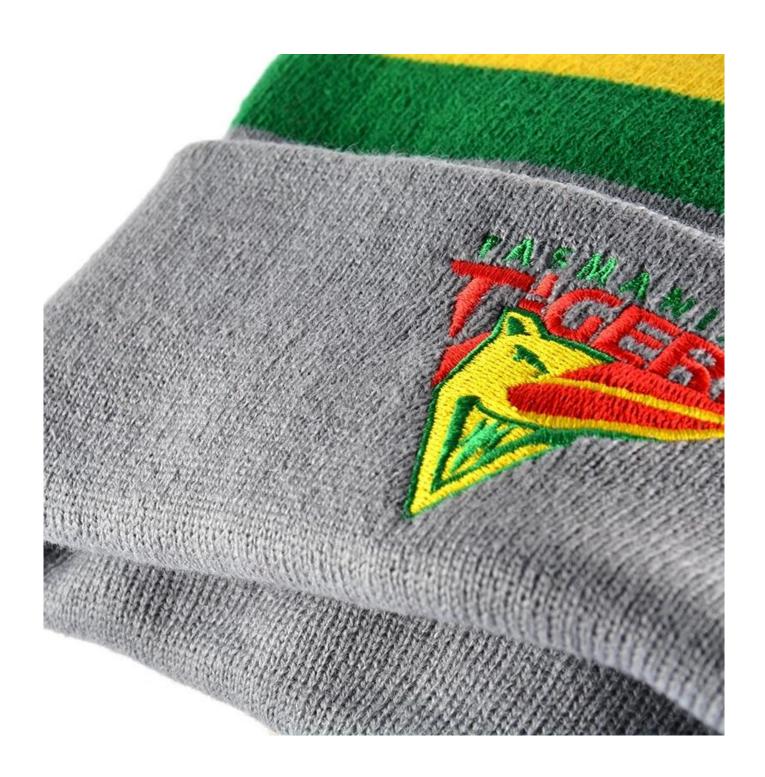

7. A flat embroidery

EMBROIDERY
EMBROIDERED DIRECTLY
ONTO FABRIC

WOVEN LABEL HIGH LEVEL OF DETAIL | SEWN DIRECTLY TO FABRIC

WOVEN LABEL &
MERROWED EDGE
HIGH DETAIL |
RAISED MERROWED EDGING

EMBROIDERED PATCH 100% EMBROIDERED PATCH | MERROWED EDGE