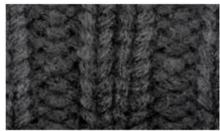

### 2. CHOOSE YOUR KNIT STYLE

Our Beanies are knit together in several patterns. Choose the one that best fits your style and design.

TIGHT KNIT ACRYLIC LIGHT-WEIGHT, SOFT, AND TIGHTLY KNIT

RIBBED SOFT ACRYLIC YARN WOVEN WITH DISTINCT RIBS

WAFFLE ACRYLIC STYLE WOVEN WITH AN SQUARE-LIKE WAFFLE PATTERN

MARLED TWO CONTRASTING YARNS WOVEN TOGETHER

WOOL SOFT, WARM, HEAVY AND THICKLY WOVEN