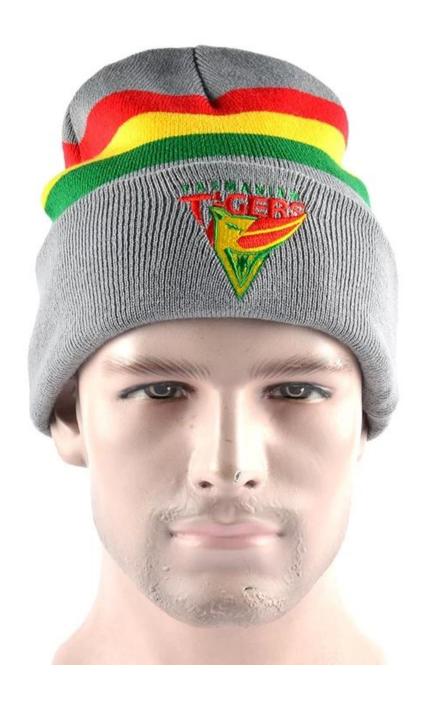

## **Product Description**

1. Material: 100%acrylic

2. Size: 56-60cm

3. Color: Different color can be supplied

4. Back closure: flex fit

5. Logo: Plain Logo, can be custom6. Accept small order and OEM order

7. A flat embroidery