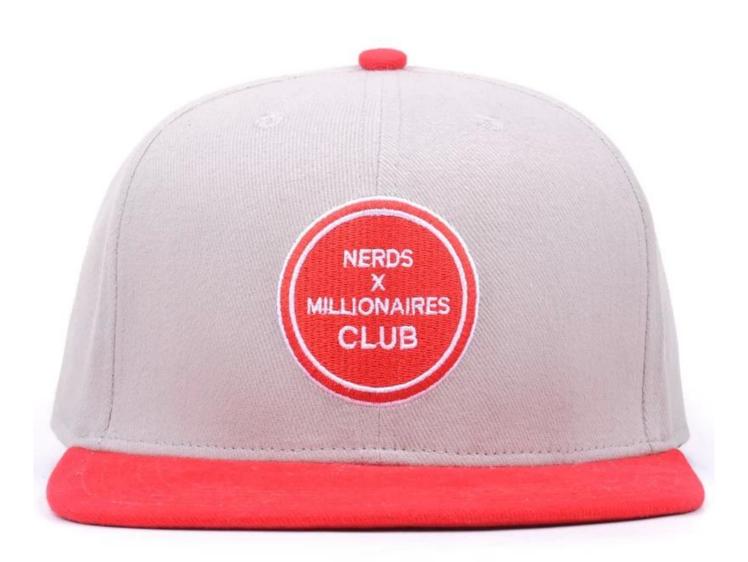

### **Production information and Terms of business**

| No. | Item            | Content                                                                                                           | Optional                                               |
|-----|-----------------|-------------------------------------------------------------------------------------------------------------------|--------------------------------------------------------|
| 1   | Material        | 100% acrylic                                                                                                      | Other material also available                          |
| 2   | Color           | Orange                                                                                                            | Standard color,Other color based on Pantone color card |
| 3   | Size            | Adult                                                                                                             | Other size also available                              |
| 4   | Logo            | Applique                                                                                                          | Based on your artwork,picture or original sample       |
| 5   | Back<br>closure | Plastic buckle                                                                                                    | All kinds of back closure available                    |
| 6   | MOQ             | 25pcs per style or per color                                                                                      |                                                        |
| 7   | Carton<br>size  | 72*40*38cm<br>(25pcs/polybag,50pcs/innerbox,200pcs/ctn)                                                           | Other carton size also available                       |
|     |                 | 60*40*38cm<br>(12pcs/polybag,24pcs/innerbox,144pcs/ctn)                                                           |                                                        |
| 8   | Sample<br>time  | About 3-7days                                                                                                     |                                                        |
| 9   | Product time    | About 30 days after the order final confirmed                                                                     |                                                        |
| 10  | Payment         | T/T(30% deposit in advance, the balance should be paid before shipment), Paypal,Western Union,L/C,D/P,Monday Gram |                                                        |

### **Basic Info**

Model NO.: snapback cap

Brim: With

BrimCrown: With Crown

Size: 56-60cm

Color: Customized Certificate: Oekotex Safety: Azo Free

Experience: 18 Years
Trademark: Evertop

Transport Package: 25PCS Per Polybag