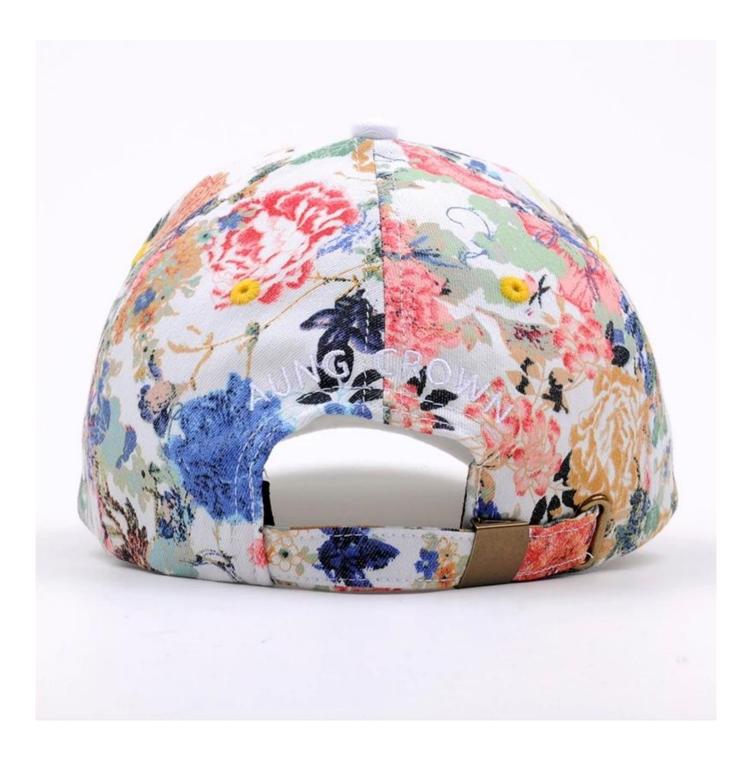

| Item               | optional                                                                                                                                                                                        |
|--------------------|-------------------------------------------------------------------------------------------------------------------------------------------------------------------------------------------------|
| 2.Shape            | Custom plain blank fitted 100% cotton six panel baseball caps                                                                                                                                   |
| 3.Material         | Other material: BIO-washed cotton, heavy weight brushed cotton, pigment dyed, Canvas, Polyester,<br>Acrylic and etc                                                                             |
| 4.Back Closure     | Brass, Plastic, Velcro, Metal buckle, elastic. And any kind of back strap closure                                                                                                               |
| 5.Visor            | Soft or Hard Pre-curved                                                                                                                                                                         |
| 6.Color            | Solid colors: Forest, Mustard, Charcoal, Royal, Grape, Blue, Orange,<br>White and Khaki, ETC.<br>Two toned crown/bill colors:<br>Khaki/Charcoal, Khaki/Blue, and Khaki/Green, ETC.              |
| 7.Size             | Normally,48cm-55cm for kids,56cm-60cm for adults,                                                                                                                                               |
| 8.Logo             | Printing, Heat transfer printing, Appliqué Embroidery, 3D embroidery etc.                                                                                                                       |
| 9.MOQ              | 50 pcs                                                                                                                                                                                          |
| 11.Packing         | 25pcs/polybag,100pcs/carton<br>20" Container can contain 60,000pcs approximately<br>40" Container can contain 12,000pcs approximately<br>40" High Container can contain 13,000pcs approximately |
| 12.Price Term      | FOB Basic price offer depends on final cap's quantity and quality                                                                                                                               |
| 13.Shipping Method | By sea or by air or express                                                                                                                                                                     |
| 14.Payment Terms   | T/T,L/C,Western Union[]Paypal.                                                                                                                                                                  |
| 15.Sample time     | 4~7 days after we receive your sample fee                                                                                                                                                       |
| 16.Sample fee      | USD30 for per piece. we will return the sample fee to you once you place order                                                                                                                  |
| 17.Production Lead | Time 15~20 days approx after your confirmation to pre-production samples                                                                                                                        |