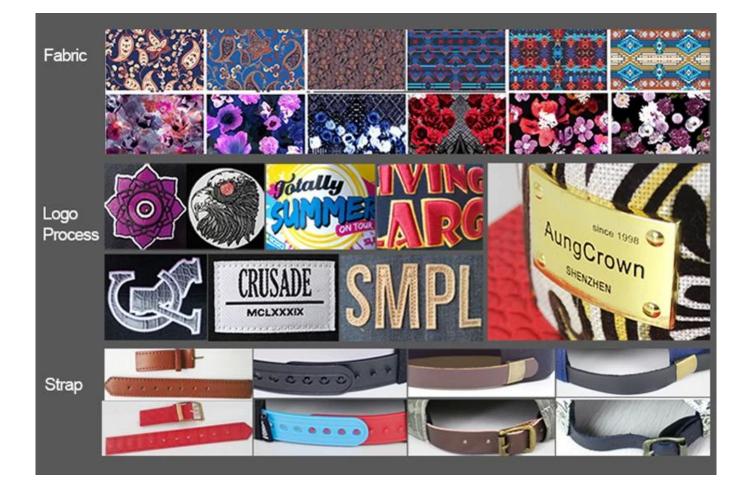

| Item               | optional                                                                                                                                                                                        |
|--------------------|-------------------------------------------------------------------------------------------------------------------------------------------------------------------------------------------------|
| 2.Shape            | Custom plain blank fitted 100% cotton six panel baseball caps                                                                                                                                   |
| 3.Material         | Other material: BIO-washed cotton, heavy weight brushed cotton, pigment dyed, Canvas, Polyester,<br>Acrylic and etc                                                                             |
| 4.Back Closure     | Brass, Plastic, Velcro, Metal buckle, elastic. And any kind of back strap closure                                                                                                               |
| 5.Visor            | Soft or Hard Pre-curved                                                                                                                                                                         |
| 6.Color            | Solid colors: Forest, Mustard, Charcoal, Royal, Grape, Blue, Orange,<br>White and Khaki, ETC.<br>Two toned crown/bill colors:<br>Khaki/Charcoal, Khaki/Blue, and Khaki/Green, ETC.              |
| 7.Size             | Normally,48cm-55cm for kids,56cm-60cm for adults,                                                                                                                                               |
| 8.Logo             | Printing, Heat transfer printing, Appliqué Embroidery, 3D embroidery etc.                                                                                                                       |
| 9.MOQ              | 50 pcs                                                                                                                                                                                          |
| 11.Packing         | 25pcs/polybag,100pcs/carton<br>20" Container can contain 60,000pcs approximately<br>40" Container can contain 12,000pcs approximately<br>40" High Container can contain 13,000pcs approximately |
| 12.Price Term      | FOB Basic price offer depends on final cap's quantity and quality                                                                                                                               |
| 13.Shipping Method | By sea or by air or express                                                                                                                                                                     |
| 14.Payment Terms   | T/T,L/C,Western Union[]Paypal.                                                                                                                                                                  |
| 15.Sample time     | 4~7 days after we receive your sample fee                                                                                                                                                       |
| 16.Sample fee      | USD30 for per piece. we will return the sample fee to you once you place order                                                                                                                  |
| 17.Production Lead | Time 15~20 days approx after your confirmation to pre-production samples                                                                                                                        |