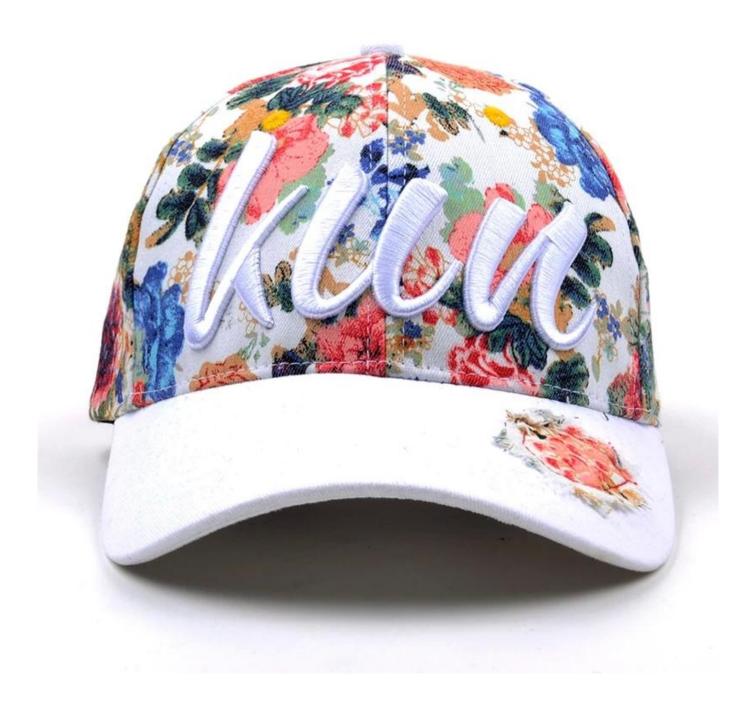

| Item               | optional                                                                                                                                                                                        |
|--------------------|-------------------------------------------------------------------------------------------------------------------------------------------------------------------------------------------------|
| 2.Shape            | Custom plain blank fitted 100% cotton six panel baseball caps                                                                                                                                   |
| 3.Material         | Other material: BIO-washed cotton, heavy weight brushed cotton, pigment dyed, Canvas, Polyester,<br>Acrylic and etc                                                                             |
| 4.Back Closure     | Brass, Plastic, Velcro, Metal buckle, elastic. And any kind of back strap closure                                                                                                               |
| 5.Visor            | Soft or Hard Pre-curved                                                                                                                                                                         |
| 6.Color            | Solid colors: Forest, Mustard, Charcoal, Royal, Grape, Blue, Orange,<br>White and Khaki, ETC.<br>Two toned crown/bill colors:<br>Khaki/Charcoal, Khaki/Blue, and Khaki/Green, ETC.              |
| 7.Size             | Normally,48cm-55cm for kids,56cm-60cm for adults,                                                                                                                                               |
| 8.Logo             | Printing, Heat transfer printing, Appliqué Embroidery, 3D embroidery etc.                                                                                                                       |
| 9.MOQ              | 50 pcs                                                                                                                                                                                          |
| 11.Packing         | 25pcs/polybag,100pcs/carton<br>20" Container can contain 60,000pcs approximately<br>40" Container can contain 12,000pcs approximately<br>40" High Container can contain 13,000pcs approximately |
| 12.Price Term      | FOB Basic price offer depends on final cap's quantity and quality                                                                                                                               |
| 13.Shipping Method | By sea or by air or express                                                                                                                                                                     |
| 14.Payment Terms   | T/T,L/C,Western Union[]Paypal.                                                                                                                                                                  |
| 15.Sample time     | 4~7 days after we receive your sample fee                                                                                                                                                       |
| 16.Sample fee      | USD30 for per piece. we will return the sample fee to you once you place order                                                                                                                  |
| 17.Production Lead | Time 15~20 days approx after your confirmation to pre-production samples                                                                                                                        |