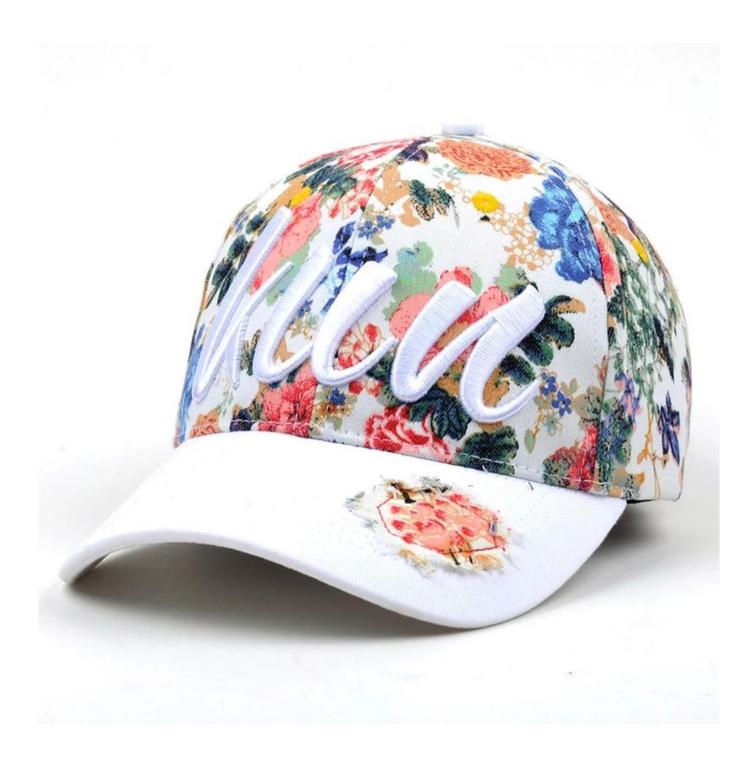

| Item               | optional                                                                                                                                                                                        |
|--------------------|-------------------------------------------------------------------------------------------------------------------------------------------------------------------------------------------------|
| 2.Shape            | Custom plain blank fitted 100% cotton six panel baseball caps                                                                                                                                   |
| 3.Material         | Other material: BIO-washed cotton, heavy weight brushed cotton, pigment dyed, Canvas, Polyester,<br>Acrylic and etc                                                                             |
| 4.Back Closure     | Brass, Plastic, Velcro, Metal buckle, elastic. And any kind of back strap closure                                                                                                               |
| 5.Visor            | Soft or Hard Pre-curved                                                                                                                                                                         |
| 6.Color            | Solid colors: Forest, Mustard, Charcoal, Royal, Grape, Blue, Orange,<br>White and Khaki, ETC.<br>Two toned crown/bill colors:<br>Khaki/Charcoal, Khaki/Blue, and Khaki/Green, ETC.              |
| 7.Size             | Normally,48cm-55cm for kids,56cm-60cm for adults,                                                                                                                                               |
| 8.Logo             | Printing, Heat transfer printing, Appliqué Embroidery, 3D embroidery etc.                                                                                                                       |
| 9.MOQ              | 50 pcs                                                                                                                                                                                          |
| 11.Packing         | 25pcs/polybag,100pcs/carton<br>20" Container can contain 60,000pcs approximately<br>40" Container can contain 12,000pcs approximately<br>40" High Container can contain 13,000pcs approximately |
| 12.Price Term      | FOB Basic price offer depends on final cap's quantity and quality                                                                                                                               |
| 13.Shipping Method | By sea or by air or express                                                                                                                                                                     |
| 14.Payment Terms   | T/T,L/C,Western Union[]Paypal.                                                                                                                                                                  |
| 15.Sample time     | 4~7 days after we receive your sample fee                                                                                                                                                       |
| 16.Sample fee      | USD30 for per piece. we will return the sample fee to you once you place order                                                                                                                  |
| 17.Production Lead | Time 15~20 days approx after your confirmation to pre-production samples                                                                                                                        |