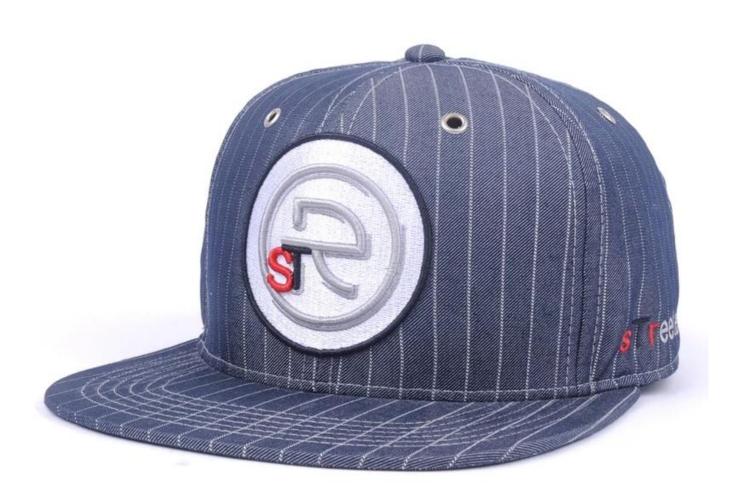

7: There is a special inner bag, the outer box is equipped with a stiff carton, and the hat is not deformed.

| Item                                  | content                                                                              | optional                                                                                                                                                                              |
|---------------------------------------|--------------------------------------------------------------------------------------|---------------------------------------------------------------------------------------------------------------------------------------------------------------------------------------|
| 1.Product Name Custom design embroide |                                                                                      | n embroidery 100% cotton wholesale green 6 panel cool snapback caps                                                                                                                   |
| 2.Shape                               | constructed                                                                          | Unconstructed or any other design or shape                                                                                                                                            |
|                                       |                                                                                      |                                                                                                                                                                                       |
| 3.Material                            | custom                                                                               | Other material: BIO-washed cotton, heavy weight brushed cotton, pigment dyed, Canvas, Polyester, Acrylic and etc                                                                      |
| 4.Back Closure                        | custom                                                                               | leather back strap with brass, plastic buckle, metal buckle, elastic, self-fabric back strap with metal buckle etc. And other kinds of back strap closure depend on your requirments. |
| 5.Visor                               | Flat                                                                                 | Soft or Hard Pre-curved                                                                                                                                                               |
| 6.Color                               | Custom color                                                                         | Standard color available(special colors available on request, based on pantone color card)                                                                                            |
| 7.Size                                | 58cm                                                                                 | Normally,48cm-55cm for kids,56cm-60cm for adults                                                                                                                                      |
| 8.Logo                                | 3D<br>embroidery                                                                     | Printing, Heat transfer printing, Applique Embroidery, 3D embroidery leather patch, woven patch, metal patch, felt applique etc.                                                      |
| 9.MOQ                                 | 25pcs/color/design                                                                   |                                                                                                                                                                                       |
| 10.Carton Size                        | 62cm*48cm*36cm                                                                       |                                                                                                                                                                                       |
| 11.Packing                            | 25pcs/polybag/inner box,4 inner boxes/carton,100pcs/carton                           |                                                                                                                                                                                       |
|                                       | 20" Container can contain 60,000pcs approximately                                    |                                                                                                                                                                                       |
|                                       | 40" Container can contain 12,000pcs approximately                                    |                                                                                                                                                                                       |
|                                       | 40" High Container can contain 13,000pcs approximately                               |                                                                                                                                                                                       |
| 12.Price Term                         | FOB                                                                                  | Basic price offer depends on final cap's quantity and quality                                                                                                                         |
| 13.Shipping Metho                     | d By sea or by ai                                                                    | ir or express                                                                                                                                                                         |
| 14.Payment Terms                      | T/T,L/C,Western Union,Paypal etc.                                                    |                                                                                                                                                                                       |
| 15.Sample time                        | 4~7 days after we receive your sample fee                                            |                                                                                                                                                                                       |
| 16.Sample fee                         | USD 30-50\$ for per piece. we will return the sample fee to you once you place order |                                                                                                                                                                                       |