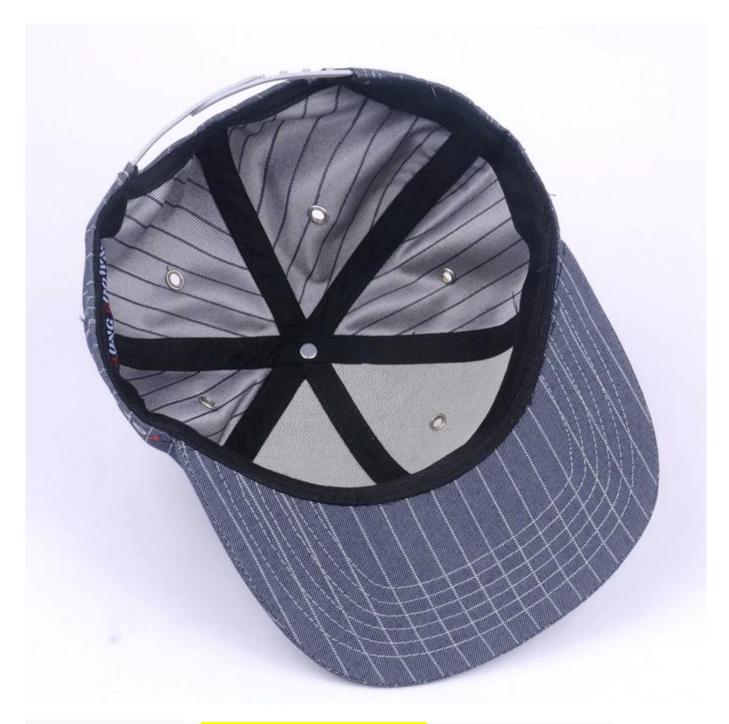

- 1: The fabric is up to standard, the test is environmentally friendly, non-toxic, does not cause skin allergies and other symptoms, is a high quality cotton material
- 2: Embroidery using imported embroidery machine
- 3: venting holes on both sides
- 4: The person who works in the hat-like room uses imported machines and needles, and the hats are made with exquisite workmanship and tight needlework.
- 5: The sweat band is pure cotton, and it is comfortable to wear on the head.
- 6: The cap is sandwiched with imported non-woven fabric, the cap is not soft, but it is not quite, the details determine the quality.

7: There is a special inner bag, the outer box is equipped with a stiff carton, and the hat is not deformed.

| Item                                  | content                                                                              | optional                                                                                                                                                                              |
|---------------------------------------|--------------------------------------------------------------------------------------|---------------------------------------------------------------------------------------------------------------------------------------------------------------------------------------|
| 1.Product Name Custom design embroide |                                                                                      | n embroidery 100% cotton wholesale green 6 panel cool snapback caps                                                                                                                   |
| 2.Shape                               | constructed                                                                          | Unconstructed or any other design or shape                                                                                                                                            |
|                                       |                                                                                      |                                                                                                                                                                                       |
| 3.Material                            | custom                                                                               | Other material: BIO-washed cotton, heavy weight brushed cotton, pigment dyed, Canvas, Polyester, Acrylic and etc                                                                      |
| 4.Back Closure                        | custom                                                                               | leather back strap with brass, plastic buckle, metal buckle, elastic, self-fabric back strap with metal buckle etc. And other kinds of back strap closure depend on your requirments. |
| 5.Visor                               | Flat                                                                                 | Soft or Hard Pre-curved                                                                                                                                                               |
| 6.Color                               | Custom color                                                                         | Standard color available(special colors available on request, based on pantone color card)                                                                                            |
| 7.Size                                | 58cm                                                                                 | Normally,48cm-55cm for kids,56cm-60cm for adults                                                                                                                                      |
| 8.Logo                                | 3D<br>embroidery                                                                     | Printing, Heat transfer printing, Applique Embroidery, 3D embroidery leather patch, woven patch, metal patch, felt applique etc.                                                      |
| 9.MOQ                                 | 25pcs/color/design                                                                   |                                                                                                                                                                                       |
| 10.Carton Size                        | 62cm*48cm*36cm                                                                       |                                                                                                                                                                                       |
| 11.Packing                            | 25pcs/polybag/inner box,4 inner boxes/carton,100pcs/carton                           |                                                                                                                                                                                       |
|                                       | 20" Container can contain 60,000pcs approximately                                    |                                                                                                                                                                                       |
|                                       | 40" Container can contain 12,000pcs approximately                                    |                                                                                                                                                                                       |
|                                       | 40" High Container can contain 13,000pcs approximately                               |                                                                                                                                                                                       |
| 12.Price Term                         | FOB                                                                                  | Basic price offer depends on final cap's quantity and quality                                                                                                                         |
| 13.Shipping Metho                     | d By sea or by ai                                                                    | ir or express                                                                                                                                                                         |
| 14.Payment Terms                      | T/T,L/C,Western Union,Paypal etc.                                                    |                                                                                                                                                                                       |
| 15.Sample time                        | 4~7 days after we receive your sample fee                                            |                                                                                                                                                                                       |
| 16.Sample fee                         | USD 30-50\$ for per piece. we will return the sample fee to you once you place order |                                                                                                                                                                                       |

# **ABOUT US**

It is our promise to offer our clients excellent service with competative price, high quality and punctual delivery time to get mutualbenefits together.

## OUR FINAL GOAL

Sticking to build a harmony atmosphere with customers and help expand their brands.

#### **OUR TEAM**

Mestering professional knowledge of caps production, being good at english understanding, a passionate and patient sales team is helping taking care for your each order specially whatever the order is big or small.