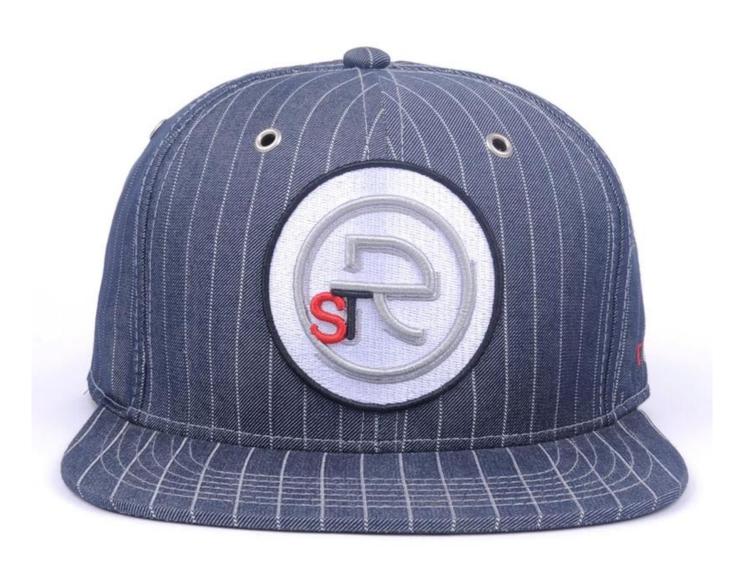

7: There is a special inner bag, the outer box is equipped with a stiff carton, and the hat is not deformed.

| Item                                  | content                                                                              | optional                                                                                                                                                                              |
|---------------------------------------|--------------------------------------------------------------------------------------|---------------------------------------------------------------------------------------------------------------------------------------------------------------------------------------|
| 1.Product Name Custom design embroide |                                                                                      | n embroidery 100% cotton wholesale green 6 panel cool snapback caps                                                                                                                   |
| 2.Shape                               | constructed                                                                          | Unconstructed or any other design or shape                                                                                                                                            |
|                                       |                                                                                      |                                                                                                                                                                                       |
| 3.Material                            | custom                                                                               | Other material: BIO-washed cotton, heavy weight brushed cotton, pigment dyed, Canvas, Polyester, Acrylic and etc                                                                      |
| 4.Back Closure                        | custom                                                                               | leather back strap with brass, plastic buckle, metal buckle, elastic, self-fabric back strap with metal buckle etc. And other kinds of back strap closure depend on your requirments. |
| 5.Visor                               | Flat                                                                                 | Soft or Hard Pre-curved                                                                                                                                                               |
| 6.Color                               | Custom color                                                                         | Standard color available(special colors available on request, based on pantone color card)                                                                                            |
| 7.Size                                | 58cm                                                                                 | Normally,48cm-55cm for kids,56cm-60cm for adults                                                                                                                                      |
| 8.Logo                                | 3D<br>embroidery                                                                     | Printing, Heat transfer printing, Applique Embroidery, 3D embroidery leather patch, woven patch, metal patch, felt applique etc.                                                      |
| 9.MOQ                                 | 25pcs/color/design                                                                   |                                                                                                                                                                                       |
| 10.Carton Size                        | 62cm*48cm*36cm                                                                       |                                                                                                                                                                                       |
| 11.Packing                            | 25pcs/polybag/inner box,4 inner boxes/carton,100pcs/carton                           |                                                                                                                                                                                       |
|                                       | 20" Container can contain 60,000pcs approximately                                    |                                                                                                                                                                                       |
|                                       | 40" Container can contain 12,000pcs approximately                                    |                                                                                                                                                                                       |
|                                       | 40" High Container can contain 13,000pcs approximately                               |                                                                                                                                                                                       |
| 12.Price Term                         | FOB                                                                                  | Basic price offer depends on final cap's quantity and quality                                                                                                                         |
| 13.Shipping Metho                     | d By sea or by ai                                                                    | ir or express                                                                                                                                                                         |
| 14.Payment Terms                      | T/T,L/C,Western Union,Paypal etc.                                                    |                                                                                                                                                                                       |
| 15.Sample time                        | 4~7 days after we receive your sample fee                                            |                                                                                                                                                                                       |
| 16.Sample fee                         | USD 30-50\$ for per piece. we will return the sample fee to you once you place order |                                                                                                                                                                                       |