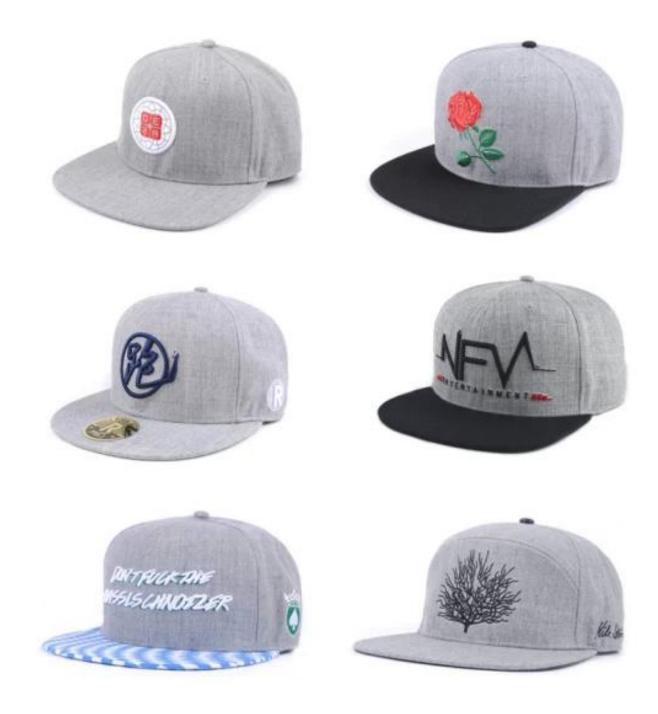

|
| 15.Sample time                        | 4~7 days after we receive your sample fee                                            |                                                                                                                                                                                       |
| 16.Sample fee                         | USD 30-50\$ for per piece. we will return the sample fee to you once you place order |                                                                                                                                                                                       |













Other snapback cap(<u>custom caps manufacturer</u>)models you may like



# **ABOUT US**



#### **COMPANY PROFILE**

Aung Crown Caps & Hats Industrial Ltd is one of the fastest growing manufacturers in hat chain. We focus on street style hat chain, such as snapback, 5 panels, baseballhats, knitted hats, and named just less.with years' experiences in hats producing, we also have distinctive view on the international trends, which will definitely help you in construction of designing.

It is our promise to offer our clients excellent service with competative price, high quality and punctual delivery time to get mutualbenefits together.



## OUR FINAL GOAL

Sticking to build a harmony atmosphere with customers and help expand their brands.

#### **OUR TEAM**

Mestering professional knowledge of caps production, being good at english understanding, a passionate