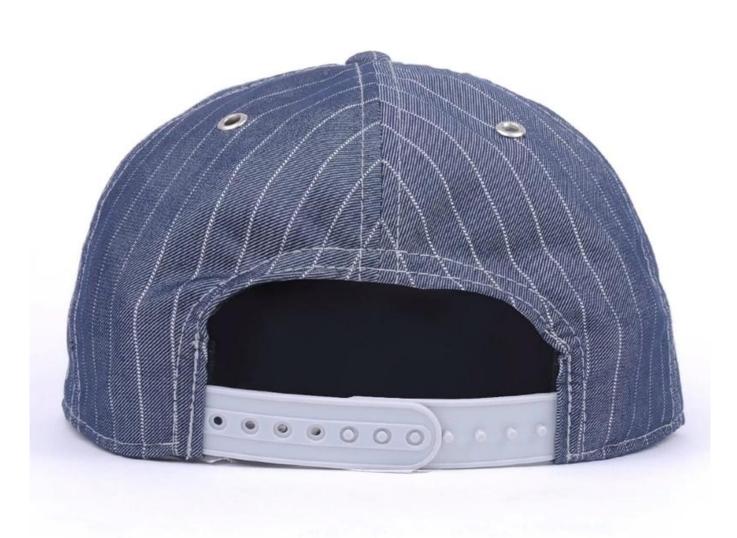

- 1: The fabric is up to standard, the test is environmentally friendly, non-toxic, does not cause skin allergies and other symptoms, is a high quality cotton material
- 2: Embroidery using imported embroidery machine
- 3: venting holes on both sides
- 4: The person who works in the hat-like room uses imported machines and needles, and the hats are made with exquisite workmanship and tight needlework.
- 5: The sweat band is pure cotton, and it is comfortable to wear on the head.
- 6: The cap is sandwiched with imported non-woven fabric, the cap is not soft, but it is not quite, the details determine the quality.

7: There is a special inner bag, the outer box is equipped with a stiff carton, and the hat is not deformed.

| Item                                  | content                                                                              | optional                                                                                                                                                                              |
|---------------------------------------|--------------------------------------------------------------------------------------|---------------------------------------------------------------------------------------------------------------------------------------------------------------------------------------|
| 1.Product Name Custom design embroide |                                                                                      | n embroidery 100% cotton wholesale green 6 panel cool snapback caps                                                                                                                   |
| 2.Shape                               | constructed                                                                          | Unconstructed or any other design or shape                                                                                                                                            |
|                                       |                                                                                      |                                                                                                                                                                                       |
| 3.Material                            | custom                                                                               | Other material: BIO-washed cotton, heavy weight brushed cotton, pigment dyed, Canvas, Polyester, Acrylic and etc                                                                      |
| 4.Back Closure                        | custom                                                                               | leather back strap with brass, plastic buckle, metal buckle, elastic, self-fabric back strap with metal buckle etc. And other kinds of back strap closure depend on your requirments. |
| 5.Visor                               | Flat                                                                                 | Soft or Hard Pre-curved                                                                                                                                                               |
| 6.Color                               | Custom color                                                                         | Standard color available(special colors available on request, based on pantone color card)                                                                                            |
| 7.Size                                | 58cm                                                                                 | Normally,48cm-55cm for kids,56cm-60cm for adults                                                                                                                                      |
| 8.Logo                                | 3D<br>embroidery                                                                     | Printing, Heat transfer printing, Applique Embroidery, 3D embroidery leather patch, woven patch, metal patch, felt applique etc.                                                      |
| 9.MOQ                                 | 25pcs/color/design                                                                   |                                                                                                                                                                                       |
| 10.Carton Size                        | 62cm*48cm*36cm                                                                       |                                                                                                                                                                                       |
| 11.Packing                            | 25pcs/polybag/inner box,4 inner boxes/carton,100pcs/carton                           |                                                                                                                                                                                       |
|                                       | 20" Container can contain 60,000pcs approximately                                    |                                                                                                                                                                                       |
|                                       | 40" Container can contain 12,000pcs approximately                                    |                                                                                                                                                                                       |
|                                       | 40" High Container can contain 13,000pcs approximately                               |                                                                                                                                                                                       |
| 12.Price Term                         | FOB                                                                                  | Basic price offer depends on final cap's quantity and quality                                                                                                                         |
| 13.Shipping Metho                     | d By sea or by ai                                                                    | ir or express                                                                                                                                                                         |
| 14.Payment Terms                      | T/T,L/C,Western Union,Paypal etc.                                                    |                                                                                                                                                                                       |
| 15.Sample time                        | 4~7 days after we receive your sample fee                                            |                                                                                                                                                                                       |
| 16.Sample fee                         | USD 30-50\$ for per piece. we will return the sample fee to you once you place order |                                                                                                                                                                                       |

# **ABOUT US**

It is our promise to offer our clients excellent service with competative price, high quality and punctual delivery time to get mutualbenefits together.

## OUR FINAL GOAL

Sticking to build a harmony atmosphere with customers and help expand their brands.

#### **OUR TEAM**

Mestering professional knowledge of caps production, being good at english understanding, a passionate and patient sales team is helping taking care for your each order specially whatever the order is big or small.