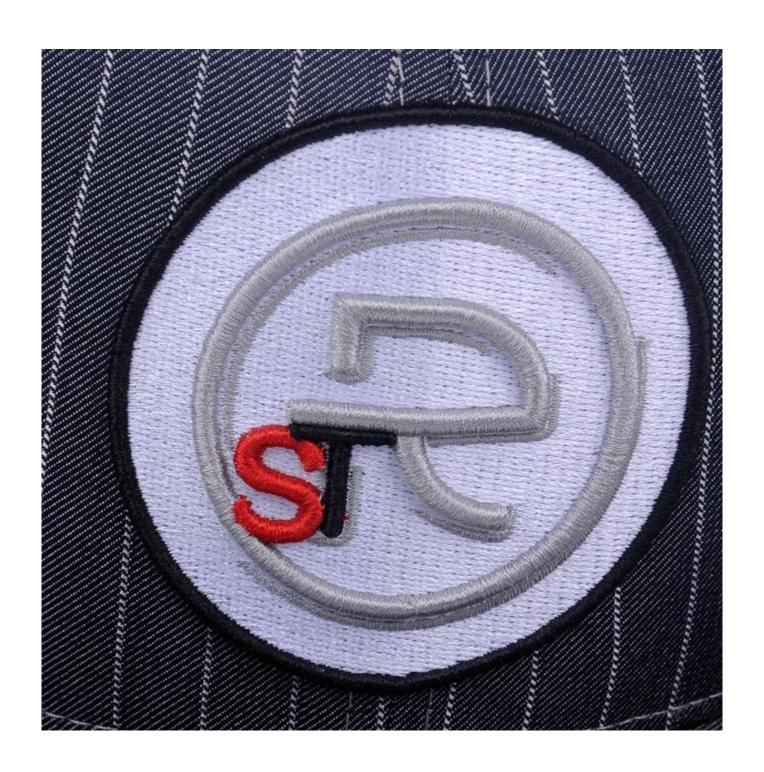

7: There is a special inner bag, the outer box is equipped with a stiff carton, and the hat is not deformed.

| Item                                  | content                                                                              | optional                                                                                                                                                                              |
|---------------------------------------|--------------------------------------------------------------------------------------|---------------------------------------------------------------------------------------------------------------------------------------------------------------------------------------|
| 1.Product Name Custom design embroide |                                                                                      | n embroidery 100% cotton wholesale green 6 panel cool snapback caps                                                                                                                   |
| 2.Shape                               | constructed                                                                          | Unconstructed or any other design or shape                                                                                                                                            |
|                                       |                                                                                      |                                                                                                                                                                                       |
| 3.Material                            | custom                                                                               | Other material: BIO-washed cotton, heavy weight brushed cotton, pigment dyed, Canvas, Polyester, Acrylic and etc                                                                      |
| 4.Back Closure                        | custom                                                                               | leather back strap with brass, plastic buckle, metal buckle, elastic, self-fabric back strap with metal buckle etc. And other kinds of back strap closure depend on your requirments. |
| 5.Visor                               | Flat                                                                                 | Soft or Hard Pre-curved                                                                                                                                                               |
| 6.Color                               | Custom color                                                                         | Standard color available(special colors available on request, based on pantone color card)                                                                                            |
| 7.Size                                | 58cm                                                                                 | Normally,48cm-55cm for kids,56cm-60cm for adults                                                                                                                                      |
| 8.Logo                                | 3D<br>embroidery                                                                     | Printing, Heat transfer printing, Applique Embroidery, 3D embroidery leather patch, woven patch, metal patch, felt applique etc.                                                      |
| 9.MOQ                                 | 25pcs/color/design                                                                   |                                                                                                                                                                                       |
| 10.Carton Size                        | 62cm*48cm*36cm                                                                       |                                                                                                                                                                                       |
| 11.Packing                            | 25pcs/polybag/inner box,4 inner boxes/carton,100pcs/carton                           |                                                                                                                                                                                       |
|                                       | 20" Container can contain 60,000pcs approximately                                    |                                                                                                                                                                                       |
|                                       | 40" Container can contain 12,000pcs approximately                                    |                                                                                                                                                                                       |
|                                       | 40" High Container can contain 13,000pcs approximately                               |                                                                                                                                                                                       |
| 12.Price Term                         | FOB                                                                                  | Basic price offer depends on final cap's quantity and quality                                                                                                                         |
| 13.Shipping Metho                     | d By sea or by ai                                                                    | ir or express                                                                                                                                                                         |
| 14.Payment Terms                      | T/T,L/C,Western Union,Paypal etc.                                                    |                                                                                                                                                                                       |
| 15.Sample time                        | 4~7 days after we receive your sample fee                                            |                                                                                                                                                                                       |
| 16.Sample fee                         | USD 30-50\$ for per piece. we will return the sample fee to you once you place order |                                                                                                                                                                                       |