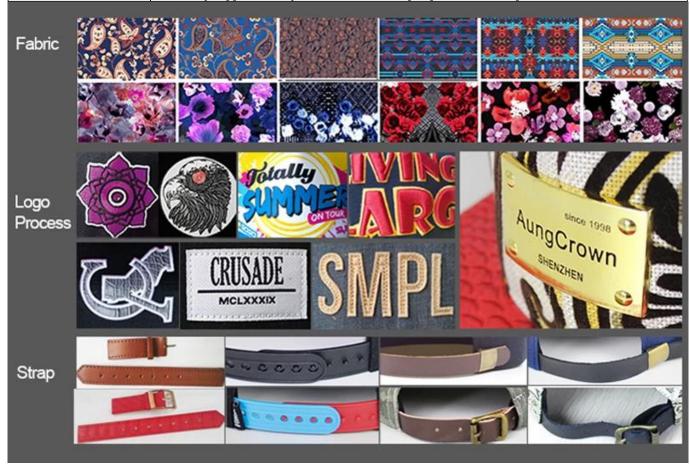

| Item                                                                                        | optional                                                                                                                                                                               |
|---------------------------------------------------------------------------------------------|----------------------------------------------------------------------------------------------------------------------------------------------------------------------------------------|
| 2.Shape                                                                                     | Unconstructed or any other design or shape                                                                                                                                             |
| 3.Material                                                                                  | Other material: BIO-washed cotton, heavy weight brushed cotton, pigment dyed, Canvas, Polyester, Acrylic and etc                                                                       |
| 4.Back Closure                                                                              | Brass, Plastic, Velcro, Metal buckle, elastic. And any kind of back strap closure                                                                                                      |
| 5.Visor                                                                                     | Soft or Hard Pre-curved                                                                                                                                                                |
| 6.Color                                                                                     | Solid colors: Forest, Mustard, Charcoal, Royal, Grape, Blue, Orange,<br>White and Khaki, ETC.<br>Two toned crown/bill colors:<br>Khaki/Charcoal, Khaki/Blue, and Khaki/Green, ETC.     |
| 7.Size                                                                                      | Normally,48cm-55cm for kids,56cm-60cm for adults,                                                                                                                                      |
| 8.Logo                                                                                      | Printing, Heat transfer printing, Appliqué Embroidery, 3D embroidery etc.                                                                                                              |
| 9.MOQ                                                                                       | 50 pcs                                                                                                                                                                                 |
| 11.Packing                                                                                  | 25pcs/polybag,100pcs/carton 20" Container can contain 60,000pcs approximately 40" Container can contain 12,000pcs approximately 40" High Container can contain 13,000pcs approximately |
| 12.Price Term                                                                               | FOB Basic price offer depends on final cap's quantity and quality                                                                                                                      |
| 13.Shipping MethodBy sea or by air or express                                               |                                                                                                                                                                                        |
| 14.Payment Terms                                                                            | T/T,L/C,Western Union□Paypal.                                                                                                                                                          |
| 15.Sample time                                                                              | 4~7 days after we receive your sample fee                                                                                                                                              |
| 16.Sample fee                                                                               | USD30 for per piece. we will return the sample fee to you once you place order                                                                                                         |
| 17.Production Lead Time 15~20 days approx after your confirmation to pre-production samples |                                                                                                                                                                                        |