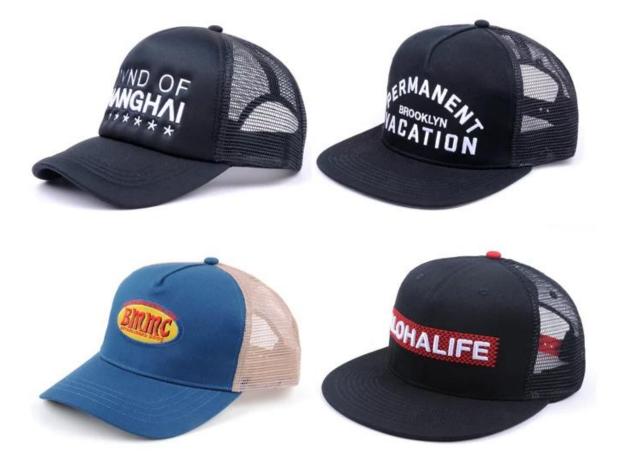

| USD15 for per piece. we will return the sample fee to you once you place order |                                                                                                                  |
| 17.Production Lead Time 15~20 days approx after your confirmation to pre-production samples |                                                                                |                                                                                                                  |

- Gender:Women&Men
- Item type:Baseball caps
- Cotton Blend
- 100% brand new and high quality.
- Material:Cotton Blend
- Suitable for outdoors, sports, baseball and other outdoor activitiesSuitable for outdoors, sports, baseball and other outdoor activities.

## Other trucker cap models you may like





## **Details give quality**

Imported fabrics. Not easy to discolor. Strong scratch resist design, super breathable.

01. Hat designThe hat is made of high-grade materials, and the quality is firm and firm, and the  $\cos t$ 

performance is high.

02. Exquisite printing and dyeing LOGO uses exquisite printing and dyeing technology to draw exquisite and beautiful, highlighting the

brand atmosphere. 03. Adjusting buckle design User-friendly design adjustment buckle can adjust the length of the elastic band according to personal

requirements 04. Precision stitching Made with superb sewing technology. The lines are simple, neat and even.



**3D EMBROIDERY** 



2D EMBROIDERY



WOVEN KABEK PATCH/ PRINT LABEL PATCH



WOVEN LABEL



WOVEN PATCH



LEATHER PATCH



SCREEN PRINTING





A