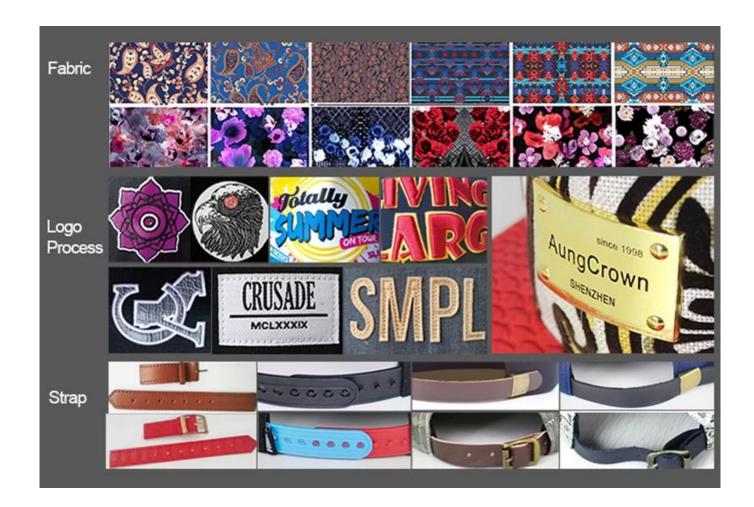

## First let's listen what our customer say about our products.

| 1.ltem                                                                                      | optional                                                                                                                                                                           |
|---------------------------------------------------------------------------------------------|------------------------------------------------------------------------------------------------------------------------------------------------------------------------------------|
| 2.Shape                                                                                     | Unconstructed or any other design or shape                                                                                                                                         |
| 3.Material                                                                                  | Other material: BIO-washed cotton, heavy weight brushed cotton, pigment dyed, Canvas, Polyester,<br>Acrylic and etc                                                                |
| 4.Back Closure                                                                              | Brass, Plastic, Velcro, Metal buckle, elastic. And any kind of back strap closure                                                                                                  |
| 5.Visor                                                                                     | Soft or Hard Pre-curved                                                                                                                                                            |
| 6.Color                                                                                     | Solid colors: Forest, Mustard, Charcoal, Royal, Grape, Blue, Orange,<br>White and Khaki, ETC.<br>Two toned crown/bill colors:<br>Khaki/Charcoal, Khaki/Blue, and Khaki/Green, ETC. |
| 7.Size                                                                                      | Normally,48cm-55cm for kids,56cm-60cm for adults,                                                                                                                                  |
| 8.Logo                                                                                      | Printing, Heat transfer printing, Appliqué Embroidery, 3D embroidery etc.                                                                                                          |
| 9.MOQ                                                                                       | 50 pcs                                                                                                                                                                             |
| 11.Packing                                                                                  | 25pcs/polybag,100pcs/carton                                                                                                                                                        |
|                                                                                             | 20" Container can contain 60,000pcs approximately                                                                                                                                  |
|                                                                                             | 40" Container can contain 12,000pcs approximately                                                                                                                                  |
|                                                                                             | 40" High Container can contain 13,000pcs approximately                                                                                                                             |
| 12.Price Term                                                                               | FOB Basic price offer depends on final cap's quantity and quality                                                                                                                  |
| 13.Shipping Method By sea or by air or express                                              |                                                                                                                                                                                    |
| 14.Payment Terms                                                                            | T/T,L/C,Western Union□Paypal.                                                                                                                                                      |
| 15.Sample time                                                                              | 4~7 days after we receive your sample fee                                                                                                                                          |
| 16.Sample fee                                                                               | USD30 for per piece. we will return the sample fee to you once you place order                                                                                                     |
| 17.Production Lead Time 15~20 days approx after your confirmation to pre-production samples |                                                                                                                                                                                    |