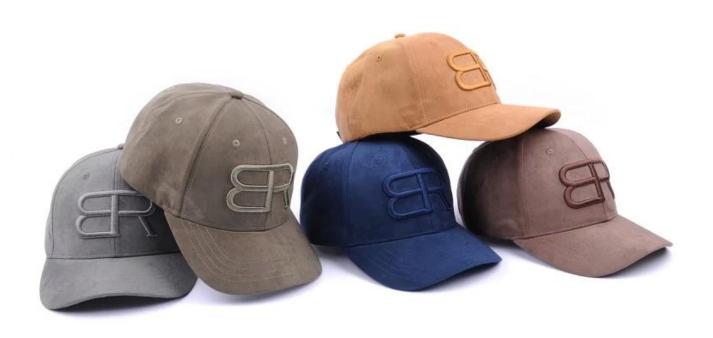

## custom blank 5 panel baseball cap and hat

## First let's listen what our customer say about our products.

| 1.ltem                                                                                      | optional                                                                                                                                                                           |
|---------------------------------------------------------------------------------------------|------------------------------------------------------------------------------------------------------------------------------------------------------------------------------------|
| 2.Shape                                                                                     | Unconstructed or any other design or shape                                                                                                                                         |
| 3.Material                                                                                  | Other material: BIO-washed cotton, heavy weight brushed cotton, pigment dyed, Canvas, Polyester,<br>Acrylic and etc                                                                |
| 4.Back Closure                                                                              | Brass, Plastic, Velcro, Metal buckle, elastic. And any kind of back strap closure                                                                                                  |
| 5.Visor                                                                                     | Soft or Hard Pre-curved                                                                                                                                                            |
| 6.Color                                                                                     | Solid colors: Forest, Mustard, Charcoal, Royal, Grape, Blue, Orange,<br>White and Khaki, ETC.<br>Two toned crown/bill colors:<br>Khaki/Charcoal, Khaki/Blue, and Khaki/Green, ETC. |
| 7.Size                                                                                      | Normally,48cm-55cm for kids,56cm-60cm for adults,                                                                                                                                  |
| 8.Logo                                                                                      | Printing, Heat transfer printing, Appliqué Embroidery, 3D embroidery etc.                                                                                                          |
| 9.MOQ                                                                                       | 50 pcs                                                                                                                                                                             |
| 11.Packing                                                                                  | 25pcs/polybag,100pcs/carton                                                                                                                                                        |
|                                                                                             | 20" Container can contain 60,000pcs approximately                                                                                                                                  |
|                                                                                             | 40" Container can contain 12,000pcs approximately                                                                                                                                  |
|                                                                                             | 40" High Container can contain 13,000pcs approximately                                                                                                                             |
| 12.Price Term                                                                               | FOB Basic price offer depends on final cap's quantity and quality                                                                                                                  |
| 13.Shipping Method By sea or by air or express                                              |                                                                                                                                                                                    |
| 14.Payment Terms                                                                            | T/T,L/C,Western Union□Paypal.                                                                                                                                                      |
| 15.Sample time                                                                              | 4~7 days after we receive your sample fee                                                                                                                                          |
| 16.Sample fee                                                                               | USD30 for per piece. we will return the sample fee to you once you place order                                                                                                     |
| 17.Production Lead Time 15~20 days approx after your confirmation to pre-production samples |                                                                                                                                                                                    |