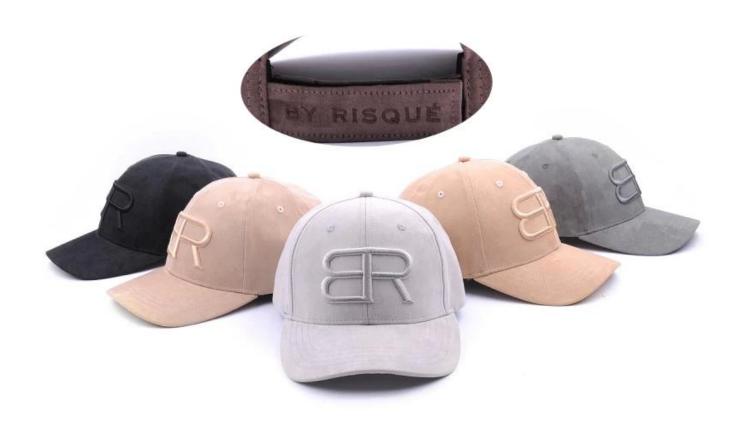

## custom blank 5 panel baseball cap and hat

## First let's listen what our customer say about our products.

| 1.ltem                                                                                      | optional                                                                                                                                                                           |
|---------------------------------------------------------------------------------------------|------------------------------------------------------------------------------------------------------------------------------------------------------------------------------------|
| 2.Shape                                                                                     | Unconstructed or any other design or shape                                                                                                                                         |
| 3.Material                                                                                  | Other material: BIO-washed cotton, heavy weight brushed cotton, pigment dyed, Canvas, Polyester,<br>Acrylic and etc                                                                |
| 4.Back Closure                                                                              | Brass, Plastic, Velcro, Metal buckle, elastic. And any kind of back strap closure                                                                                                  |
| 5.Visor                                                                                     | Soft or Hard Pre-curved                                                                                                                                                            |
| 6.Color                                                                                     | Solid colors: Forest, Mustard, Charcoal, Royal, Grape, Blue, Orange,<br>White and Khaki, ETC.<br>Two toned crown/bill colors:<br>Khaki/Charcoal, Khaki/Blue, and Khaki/Green, ETC. |
| 7.Size                                                                                      | Normally,48cm-55cm for kids,56cm-60cm for adults,                                                                                                                                  |
| 8.Logo                                                                                      | Printing, Heat transfer printing, Appliqué Embroidery, 3D embroidery etc.                                                                                                          |
| 9.MOQ                                                                                       | 50 pcs                                                                                                                                                                             |
| 11.Packing                                                                                  | 25pcs/polybag,100pcs/carton                                                                                                                                                        |
|                                                                                             | 20" Container can contain 60,000pcs approximately                                                                                                                                  |
|                                                                                             | 40" Container can contain 12,000pcs approximately                                                                                                                                  |
|                                                                                             | 40" High Container can contain 13,000pcs approximately                                                                                                                             |
| 12.Price Term                                                                               | FOB Basic price offer depends on final cap's quantity and quality                                                                                                                  |
| 13.Shipping Method By sea or by air or express                                              |                                                                                                                                                                                    |
| 14.Payment Terms                                                                            | T/T,L/C,Western Union□Paypal.                                                                                                                                                      |
| 15.Sample time                                                                              | 4~7 days after we receive your sample fee                                                                                                                                          |
| 16.Sample fee                                                                               | USD30 for per piece. we will return the sample fee to you once you place order                                                                                                     |
| 17.Production Lead Time 15~20 days approx after your confirmation to pre-production samples |                                                                                                                                                                                    |