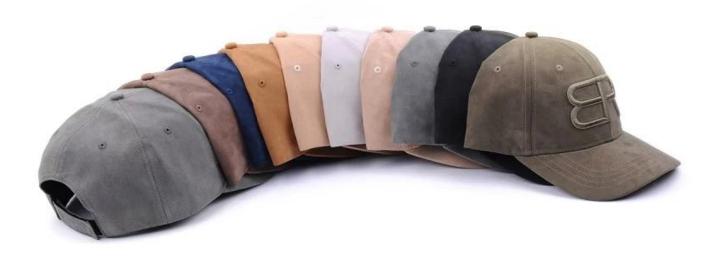

## custom blank 5 panel baseball cap and hat

## First let's listen what our customer say about our products.

| 1.ltem                                                                                      | optional                                                                                                                                                                           |
|---------------------------------------------------------------------------------------------|------------------------------------------------------------------------------------------------------------------------------------------------------------------------------------|
| 2.Shape                                                                                     | Unconstructed or any other design or shape                                                                                                                                         |
| 3.Material                                                                                  | Other material: BIO-washed cotton, heavy weight brushed cotton, pigment dyed, Canvas, Polyester,<br>Acrylic and etc                                                                |
| 4.Back Closure                                                                              | Brass, Plastic, Velcro, Metal buckle, elastic. And any kind of back strap closure                                                                                                  |
| 5.Visor                                                                                     | Soft or Hard Pre-curved                                                                                                                                                            |
| 6.Color                                                                                     | Solid colors: Forest, Mustard, Charcoal, Royal, Grape, Blue, Orange,<br>White and Khaki, ETC.<br>Two toned crown/bill colors:<br>Khaki/Charcoal, Khaki/Blue, and Khaki/Green, ETC. |
| 7.Size                                                                                      | Normally,48cm-55cm for kids,56cm-60cm for adults,                                                                                                                                  |
| 8.Logo                                                                                      | Printing, Heat transfer printing, Appliqué Embroidery, 3D embroidery etc.                                                                                                          |
| 9.MOQ                                                                                       | 50 pcs                                                                                                                                                                             |
| 11.Packing                                                                                  | 25pcs/polybag,100pcs/carton                                                                                                                                                        |
|                                                                                             | 20" Container can contain 60,000pcs approximately                                                                                                                                  |
|                                                                                             | 40" Container can contain 12,000pcs approximately                                                                                                                                  |
|                                                                                             | 40" High Container can contain 13,000pcs approximately                                                                                                                             |
| 12.Price Term                                                                               | FOB Basic price offer depends on final cap's quantity and quality                                                                                                                  |
| 13.Shipping Method By sea or by air or express                                              |                                                                                                                                                                                    |
| 14.Payment Terms                                                                            | T/T,L/C,Western Union□Paypal.                                                                                                                                                      |
| 15.Sample time                                                                              | 4~7 days after we receive your sample fee                                                                                                                                          |
| 16.Sample fee                                                                               | USD30 for per piece. we will return the sample fee to you once you place order                                                                                                     |
| 17.Production Lead Time 15~20 days approx after your confirmation to pre-production samples |                                                                                                                                                                                    |