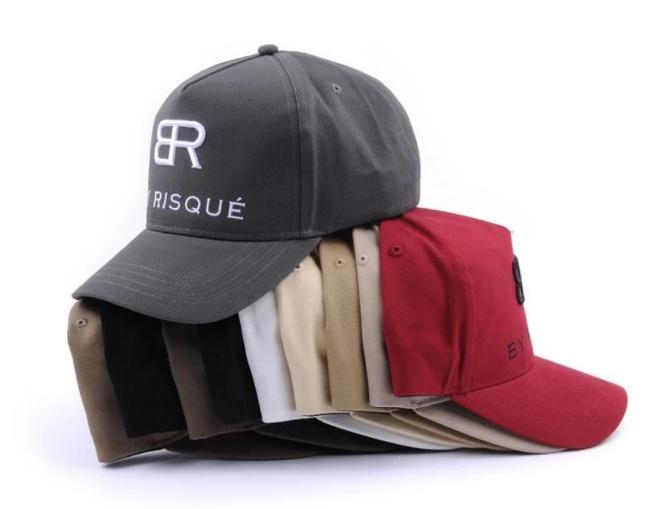

## custom blank 5 panel baseball cap and hat

## First let's listen what our customer say about our products.

| 1.ltem                                                                                      | optional                                                                                                                                                                           |
|---------------------------------------------------------------------------------------------|------------------------------------------------------------------------------------------------------------------------------------------------------------------------------------|
| 2.Shape                                                                                     | Unconstructed or any other design or shape                                                                                                                                         |
| 3.Material                                                                                  | Other material: BIO-washed cotton, heavy weight brushed cotton, pigment dyed, Canvas, Polyester,<br>Acrylic and etc                                                                |
| 4.Back Closure                                                                              | Brass, Plastic, Velcro, Metal buckle, elastic. And any kind of back strap closure                                                                                                  |
| 5.Visor                                                                                     | Soft or Hard Pre-curved                                                                                                                                                            |
| 6.Color                                                                                     | Solid colors: Forest, Mustard, Charcoal, Royal, Grape, Blue, Orange,<br>White and Khaki, ETC.<br>Two toned crown/bill colors:<br>Khaki/Charcoal, Khaki/Blue, and Khaki/Green, ETC. |
| 7.Size                                                                                      | Normally,48cm-55cm for kids,56cm-60cm for adults,                                                                                                                                  |
| 8.Logo                                                                                      | Printing, Heat transfer printing, Appliqué Embroidery, 3D embroidery etc.                                                                                                          |
| 9.MOQ                                                                                       | 50 pcs                                                                                                                                                                             |
| 11.Packing                                                                                  | 25pcs/polybag,100pcs/carton                                                                                                                                                        |
|                                                                                             | 20" Container can contain 60,000pcs approximately                                                                                                                                  |
|                                                                                             | 40" Container can contain 12,000pcs approximately                                                                                                                                  |
|                                                                                             | 40" High Container can contain 13,000pcs approximately                                                                                                                             |
| 12.Price Term                                                                               | FOB Basic price offer depends on final cap's quantity and quality                                                                                                                  |
| 13.Shipping Method By sea or by air or express                                              |                                                                                                                                                                                    |
| 14.Payment Terms                                                                            | T/T,L/C,Western Union□Paypal.                                                                                                                                                      |
| 15.Sample time                                                                              | 4~7 days after we receive your sample fee                                                                                                                                          |
| 16.Sample fee                                                                               | USD30 for per piece. we will return the sample fee to you once you place order                                                                                                     |
| 17.Production Lead Time 15~20 days approx after your confirmation to pre-production samples |                                                                                                                                                                                    |