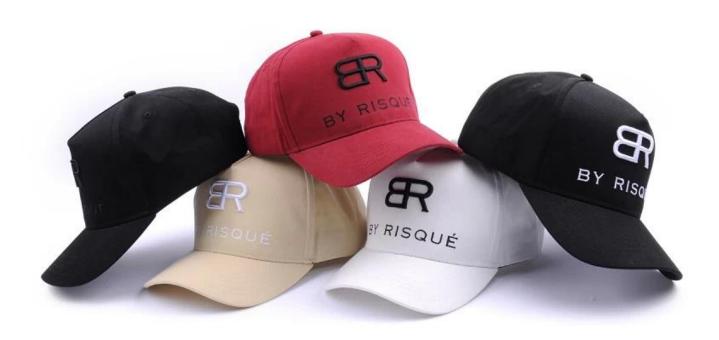

## custom blank 5 panel baseball cap and hat

## First let's listen what our customer say about our products.

| 1.ltem                                                                                      | optional                                                                                                                                                                           |
|---------------------------------------------------------------------------------------------|------------------------------------------------------------------------------------------------------------------------------------------------------------------------------------|
| 2.Shape                                                                                     | Unconstructed or any other design or shape                                                                                                                                         |
| 3.Material                                                                                  | Other material: BIO-washed cotton, heavy weight brushed cotton, pigment dyed, Canvas, Polyester,<br>Acrylic and etc                                                                |
| 4.Back Closure                                                                              | Brass, Plastic, Velcro, Metal buckle, elastic. And any kind of back strap closure                                                                                                  |
| 5.Visor                                                                                     | Soft or Hard Pre-curved                                                                                                                                                            |
| 6.Color                                                                                     | Solid colors: Forest, Mustard, Charcoal, Royal, Grape, Blue, Orange,<br>White and Khaki, ETC.<br>Two toned crown/bill colors:<br>Khaki/Charcoal, Khaki/Blue, and Khaki/Green, ETC. |
| 7.Size                                                                                      | Normally,48cm-55cm for kids,56cm-60cm for adults,                                                                                                                                  |
| 8.Logo                                                                                      | Printing, Heat transfer printing, Appliqué Embroidery, 3D embroidery etc.                                                                                                          |
| 9.MOQ                                                                                       | 50 pcs                                                                                                                                                                             |
| 11.Packing                                                                                  | 25pcs/polybag,100pcs/carton                                                                                                                                                        |
|                                                                                             | 20" Container can contain 60,000pcs approximately                                                                                                                                  |
|                                                                                             | 40" Container can contain 12,000pcs approximately                                                                                                                                  |
|                                                                                             | 40" High Container can contain 13,000pcs approximately                                                                                                                             |
| 12.Price Term                                                                               | FOB Basic price offer depends on final cap's quantity and quality                                                                                                                  |
| 13.Shipping Method By sea or by air or express                                              |                                                                                                                                                                                    |
| 14.Payment Terms                                                                            | T/T,L/C,Western Union□Paypal.                                                                                                                                                      |
| 15.Sample time                                                                              | 4~7 days after we receive your sample fee                                                                                                                                          |
| 16.Sample fee                                                                               | USD30 for per piece. we will return the sample fee to you once you place order                                                                                                     |
| 17.Production Lead Time 15~20 days approx after your confirmation to pre-production samples |                                                                                                                                                                                    |