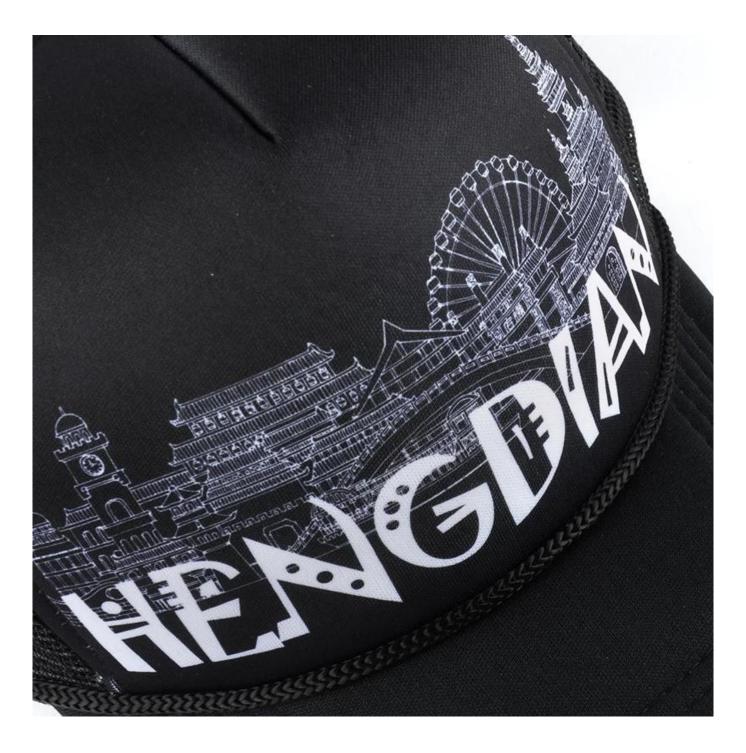

### **Product Description**

Adjustment Flat Bill Embroidery Trucker Caps

- Type: Trucker Cap
- Pattern: printing
- Gender: Unisex
- Season: Spring / Autumn
- Crown: With Crown
- Color: Colourful
- Sample Time: 3-7 Days
- Eyelet: 6
- Logo: printing
- Brand: Custom
- Trademark: Custom
- Specification: Adult