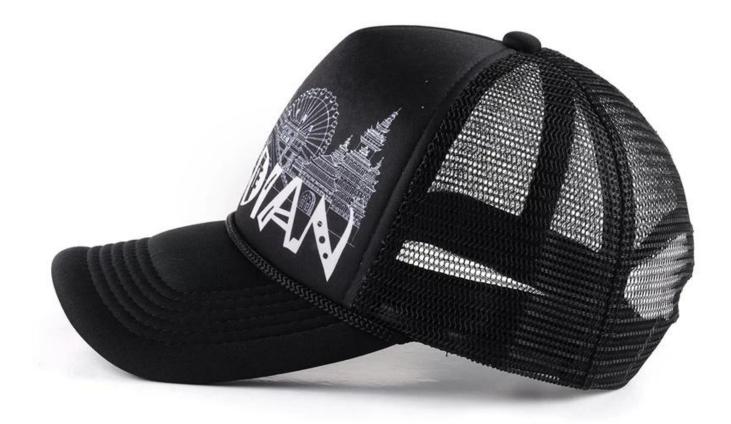

### **Product Description**

Adjustment Flat Bill Embroidery Trucker Caps

- Type: Trucker Cap
- Pattern: printing
- Gender: Unisex
- Season: Spring / Autumn
- Crown: With Crown
- Color: Colourful
- Sample Time: 3-7 Days
- Eyelet: 6
- Logo: printing
- Brand: Custom
- Trademark: Custom
- Specification: Adult