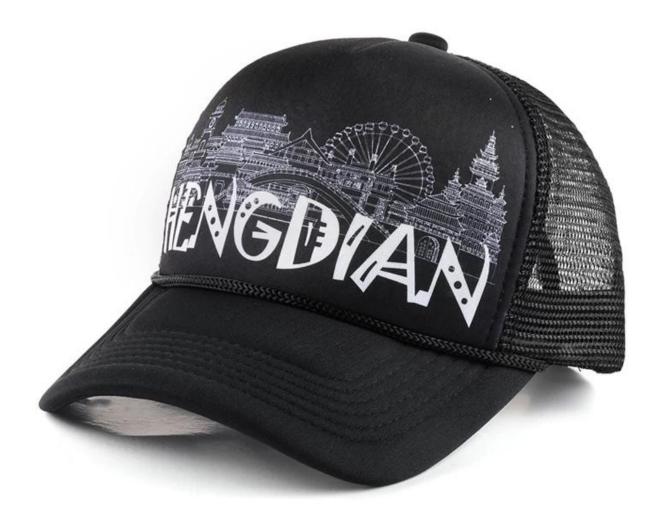

### **Product Description**

Adjustment Flat Bill Embroidery Trucker Caps

- Type: Trucker Cap
- Pattern: printing
- Gender: Unisex
- Season: Spring / Autumn
- Crown: With Crown
- Color: Colourful
- Sample Time: 3-7 Days
- Eyelet: 6
- Logo: printing
- Brand: Custom
- Trademark: Custom
- Specification: Adult