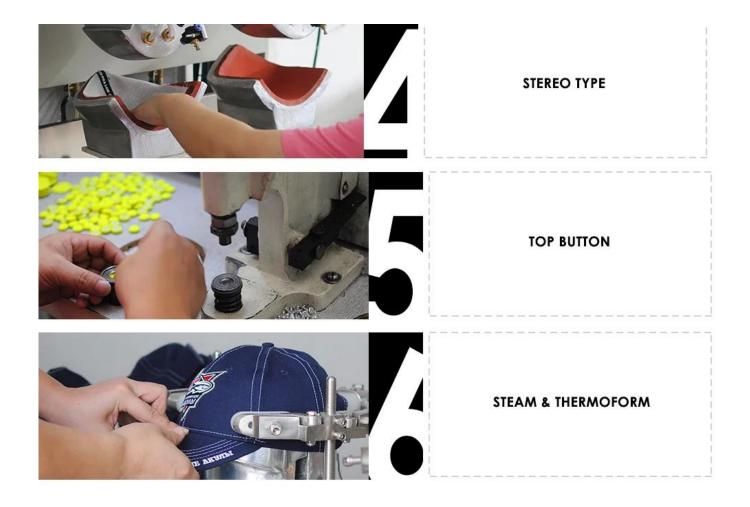

## **TECHNICAL**

Customize your hat with your branding or artwork. Choose from any of the following branding options and get creative with your design.

#### 1.Logo Choice

3D EMBROIDERY

WOVEN PATCH

WOVEN KABEK PATCH/ PRINT LABEL PATCH

WOVEN LABEL

SCREEN PRINTING

AungCrown SHENZHEN

51

HEAT PRESS

LEATHER PATCH

PRINT CORK PATCH

METAL BADGE

SUBLIMATION

2.Peaks

#### 4.Back Straps