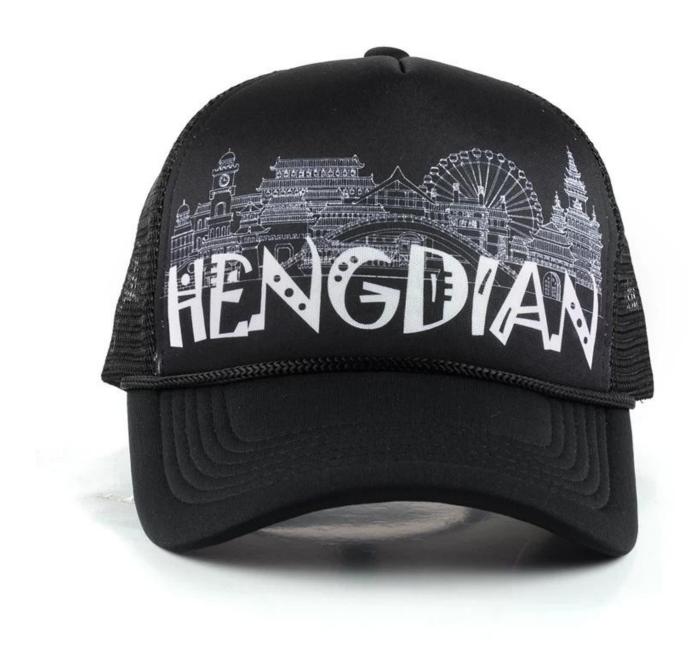

### **Product Description**

Adjustment Flat Bill Embroidery Trucker Caps

- Type: Trucker Cap
- Pattern: printing
- Gender: Unisex
- Season: Spring / Autumn
- Crown: With Crown
- Color: Colourful
- Sample Time: 3-7 Days
- Eyelet: 6
- Logo: printing
- Brand: Custom
- Trademark: Custom
- Specification: Adult