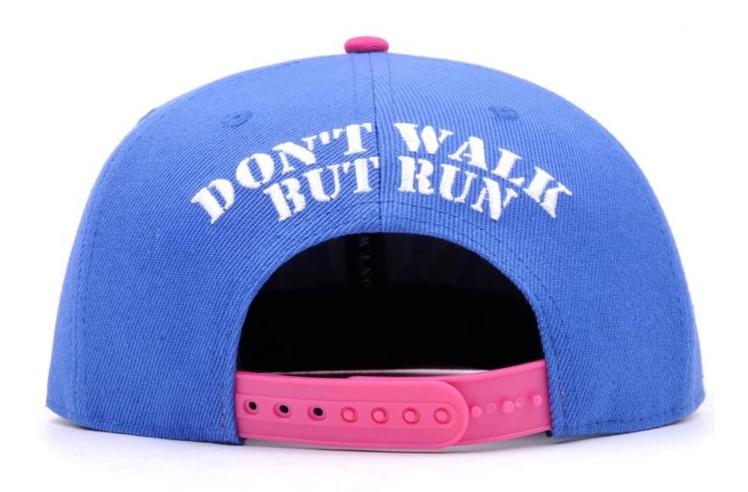

## product description Custom Various Colour Embroidery Snapback 3D Cap Hat

| Item          | Snapback cap                                                                             |
|---------------|------------------------------------------------------------------------------------------|
| Material      | Cotton                                                                                   |
| Mesh          | Nylon                                                                                    |
| Inner tape    | TC                                                                                       |
| Sweater       | Cotton                                                                                   |
| Closure       | Plastic or body material                                                                 |
| Logo          | 2D/3D embroidery<br>Silk print<br>Sublimation Print                                      |
| Lead time     | a)Sample7 days<br>b)Production 20-30days after receive deposit                           |
| Packaging     | 25pcs/inner box, 100pcs/carton<br>Weight: 8Kgs per carton<br>Carton size: 60 x 46 x 36cm |
| Measurement   | 0.1CBM per carton                                                                        |
| Shipping Mode | FOB Shenzhen<br>Under 500pcs, suggest to use DHL or FedEX                                |
| Payment Term  | T/T 50% deposit ,50% balance before shipping                                             |