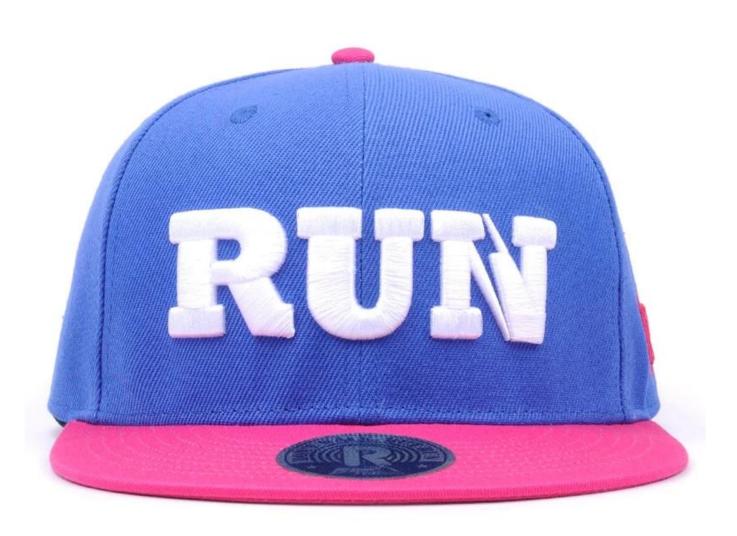

## product description Custom Various Colour Embroidery Snapback 3D Cap Hat

| Item          | Snapback cap                                                                             |
|---------------|------------------------------------------------------------------------------------------|
| Material      | Cotton                                                                                   |
| Mesh          | Nylon                                                                                    |
| Inner tape    | TC                                                                                       |
| Sweater       | Cotton                                                                                   |
| Closure       | Plastic or body material                                                                 |
| Logo          | 2D/3D embroidery<br>Silk print<br>Sublimation Print                                      |
| Lead time     | a)Sample7 days<br>b)Production 20-30days after receive deposit                           |
| Packaging     | 25pcs/inner box, 100pcs/carton<br>Weight: 8Kgs per carton<br>Carton size: 60 x 46 x 36cm |
| Measurement   | 0.1CBM per carton                                                                        |
| Shipping Mode | FOB Shenzhen<br>Under 500pcs, suggest to use DHL or FedEX                                |
| Payment Term  | T/T 50% deposit ,50% balance before shipping                                             |