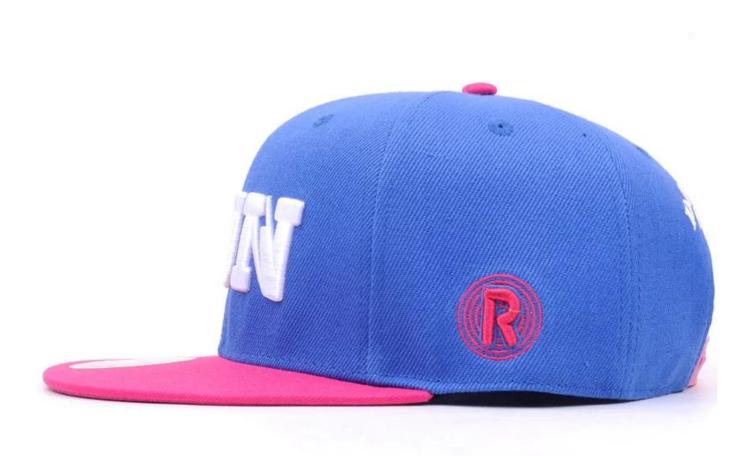

## product description Custom Various Colour Embroidery Snapback 3D Cap Hat

| Item          | Snapback cap                                                                             |
|---------------|------------------------------------------------------------------------------------------|
| Material      | Cotton                                                                                   |
| Mesh          | Nylon                                                                                    |
| Inner tape    | TC                                                                                       |
| Sweater       | Cotton                                                                                   |
| Closure       | Plastic or body material                                                                 |
| Logo          | 2D/3D embroidery<br>Silk print<br>Sublimation Print                                      |
| Lead time     | a)Sample7 days<br>b)Production 20-30days after receive deposit                           |
| Packaging     | 25pcs/inner box, 100pcs/carton<br>Weight: 8Kgs per carton<br>Carton size: 60 x 46 x 36cm |
| Measurement   | 0.1CBM per carton                                                                        |
| Shipping Mode | FOB Shenzhen<br>Under 500pcs, suggest to use DHL or FedEX                                |
| Payment Term  | T/T 50% deposit ,50% balance before shipping                                             |