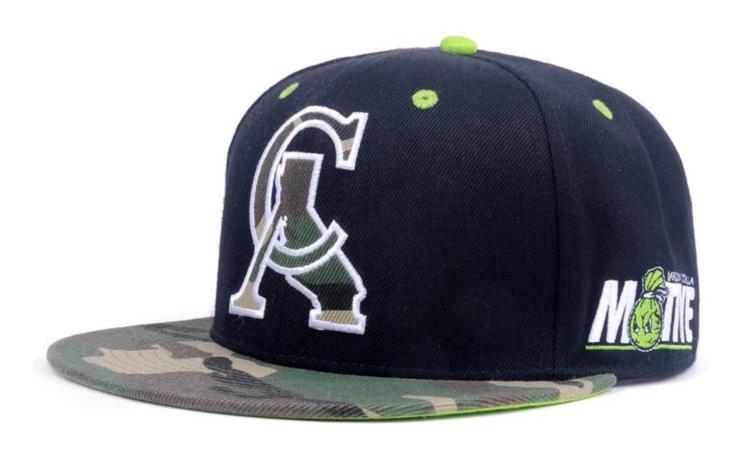

# wait for your positive assessment and thank you for your consideration.

| I                       |                                                                                                                                                                                                 |
|-------------------------|-------------------------------------------------------------------------------------------------------------------------------------------------------------------------------------------------|
| Style:                  | Custom Snapbacks Cap Vintage Printed Sun Protection Hat                                                                                                                                         |
| Form                    | Unconstrued or a different design or other shape.                                                                                                                                               |
| mviaieriai: i           | Cotton twill, acrylic, polyester, nylon, washed cotton, heavyweight brushed cotton, dyed pigment, canvas ect                                                                                    |
|                         | Embroidery, printing, heat transfer printing, normal embossing, woven badge, sequins, metal badge, applique, ect.                                                                               |
| Back closure:           | leather belt back with brass, plastic buckle, metal buckle, elastic, back strap with homemade material with metal buckle etc. And other types of closure of the back strap depend on your need. |
| Visor                   | Flat or curved, soft or hard curved.                                                                                                                                                            |
| sweatband:              | Packed (customized)                                                                                                                                                                             |
| eyes:                   | one eye per size (customized)                                                                                                                                                                   |
| Size:                   | Normally, 48cm-55cm for children, 56cm-60cm for adults.                                                                                                                                         |
| colour:                 | Standard color available, special color based on pantone color chart.                                                                                                                           |
| Packing up:             | 25pcs / polybag / inner box, 100pcs / carton (or packing as your requirements)                                                                                                                  |
| MOQ:                    | ≥1pcs                                                                                                                                                                                           |
| Probation:              | 4-7days after we have received your sample fee                                                                                                                                                  |
| Sample price:           | USD 30-50 \$ each. we will return the sample fee to you once you place order.                                                                                                                   |
| Delivery:               | About 30 days after confirmed order or approved sample                                                                                                                                          |
| production<br>Capacity: | 60, 000-120, 000PCS per month                                                                                                                                                                   |