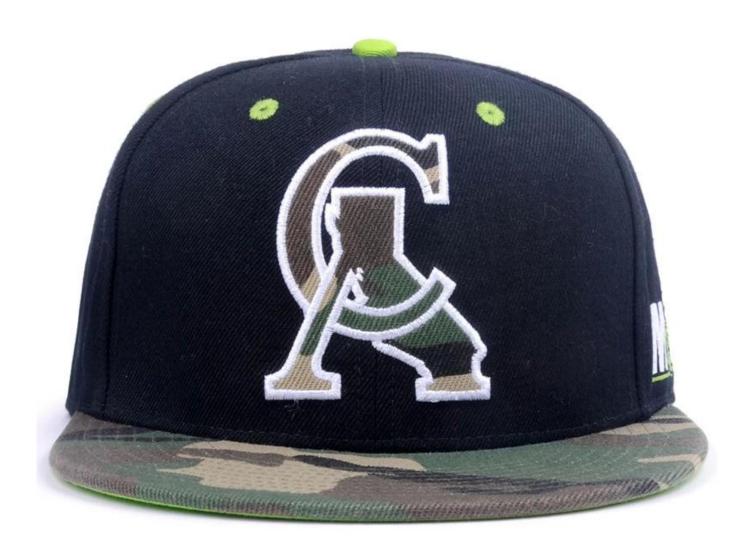

# wait for your positive assessment and thank you for your consideration.

| I                       |                                                                                                                                                                                                 |
|-------------------------|-------------------------------------------------------------------------------------------------------------------------------------------------------------------------------------------------|
| Style:                  | Custom Snapbacks Cap Vintage Printed Sun Protection Hat                                                                                                                                         |
| Form                    | Unconstrued or a different design or other shape.                                                                                                                                               |
| mviaieriai: i           | Cotton twill, acrylic, polyester, nylon, washed cotton, heavyweight brushed cotton, dyed pigment, canvas ect                                                                                    |
|                         | Embroidery, printing, heat transfer printing, normal embossing, woven badge, sequins, metal badge, applique, ect.                                                                               |
| Back closure:           | leather belt back with brass, plastic buckle, metal buckle, elastic, back strap with homemade material with metal buckle etc. And other types of closure of the back strap depend on your need. |
| Visor                   | Flat or curved, soft or hard curved.                                                                                                                                                            |
| sweatband:              | Packed (customized)                                                                                                                                                                             |
| eyes:                   | one eye per size (customized)                                                                                                                                                                   |
| Size:                   | Normally, 48cm-55cm for children, 56cm-60cm for adults.                                                                                                                                         |
| colour:                 | Standard color available, special color based on pantone color chart.                                                                                                                           |
| Packing up:             | 25pcs / polybag / inner box, 100pcs / carton (or packing as your requirements)                                                                                                                  |
| MOQ:                    | ≥1pcs                                                                                                                                                                                           |
| Probation:              | 4-7days after we have received your sample fee                                                                                                                                                  |
| Sample price:           | USD 30-50 \$ each. we will return the sample fee to you once you place order.                                                                                                                   |
| Delivery:               | About 30 days after confirmed order or approved sample                                                                                                                                          |
| production<br>Capacity: | 60, 000-120, 000PCS per month                                                                                                                                                                   |