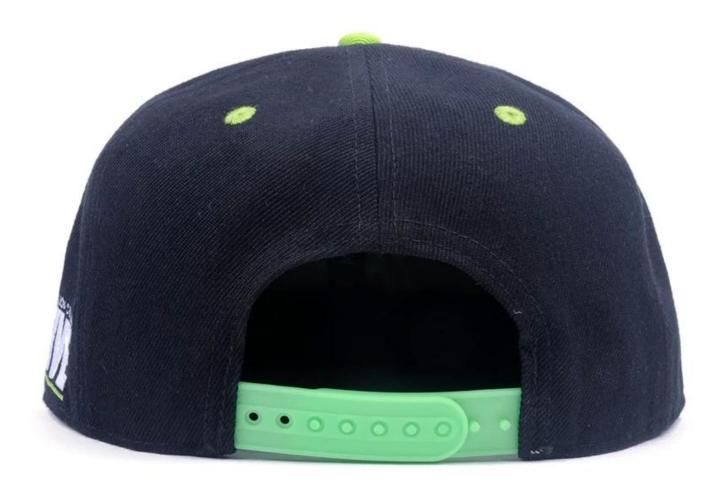

# wait for your positive assessment and thank you for your consideration.

| I                       |                                                                                                                                                                                                 |
|-------------------------|-------------------------------------------------------------------------------------------------------------------------------------------------------------------------------------------------|
| Style:                  | Custom Snapbacks Cap Vintage Printed Sun Protection Hat                                                                                                                                         |
| Form                    | Unconstrued or a different design or other shape.                                                                                                                                               |
| mviaieriai: i           | Cotton twill, acrylic, polyester, nylon, washed cotton, heavyweight brushed cotton, dyed pigment, canvas ect                                                                                    |
|                         | Embroidery, printing, heat transfer printing, normal embossing, woven badge, sequins, metal badge, applique, ect.                                                                               |
| Back closure:           | leather belt back with brass, plastic buckle, metal buckle, elastic, back strap with homemade material with metal buckle etc. And other types of closure of the back strap depend on your need. |
| Visor                   | Flat or curved, soft or hard curved.                                                                                                                                                            |
| sweatband:              | Packed (customized)                                                                                                                                                                             |
| eyes:                   | one eye per size (customized)                                                                                                                                                                   |
| Size:                   | Normally, 48cm-55cm for children, 56cm-60cm for adults.                                                                                                                                         |
| colour:                 | Standard color available, special color based on pantone color chart.                                                                                                                           |
| Packing up:             | 25pcs / polybag / inner box, 100pcs / carton (or packing as your requirements)                                                                                                                  |
| MOQ:                    | ≥1pcs                                                                                                                                                                                           |
| Probation:              | 4-7days after we have received your sample fee                                                                                                                                                  |
| Sample price:           | USD 30-50 \$ each. we will return the sample fee to you once you place order.                                                                                                                   |
| Delivery:               | About 30 days after confirmed order or approved sample                                                                                                                                          |
| production<br>Capacity: | 60, 000-120, 000PCS per month                                                                                                                                                                   |