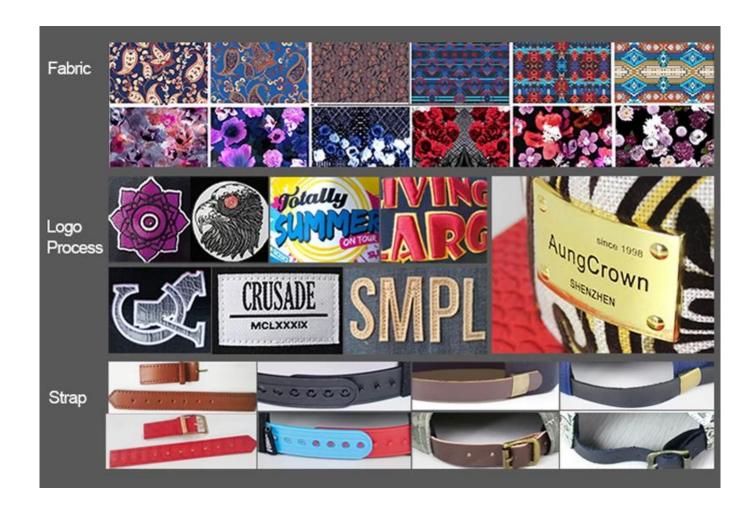

## Custom Snapback Cap With String, Snapback Hat With String

| Item                | optional                                                                                                                                                                           |
|---------------------|------------------------------------------------------------------------------------------------------------------------------------------------------------------------------------|
| 2.Shape             | Unconstructed or any other design or shape                                                                                                                                         |
| 3.Material          | Other material: BIO-washed cotton, heavy weight brushed cotton, pigment dyed, Canvas, Polyester, Acrylic and etc                                                                   |
| 4.Back Closure      | Brass, Plastic, Velcro, Metal buckle, elastic. And any kind of back strap closure                                                                                                  |
| 5.Visor             | Soft or Hard Pre-curved                                                                                                                                                            |
| 6.Color             | Solid colors: Forest, Mustard, Charcoal, Royal, Grape, Blue, Orange,<br>White and Khaki, ETC.<br>Two toned crown/bill colors:<br>Khaki/Charcoal, Khaki/Blue, and Khaki/Green, ETC. |
| 7.Size              | Normally,48cm-55cm for kids,56cm-60cm for adults,                                                                                                                                  |
| 8.Logo              | Printing, Heat transfer printing, Appliqué Embroidery, 3D embroidery etc.                                                                                                          |
| 9.MOQ               | 50 pcs                                                                                                                                                                             |
| 11.Packing          | 25pcs/polybag,100pcs/carton                                                                                                                                                        |
|                     | 20" Container can contain 60,000pcs approximately                                                                                                                                  |
|                     | 40" Container can contain 12,000pcs approximately                                                                                                                                  |
|                     | 40" High Container can contain 13,000pcs approximately                                                                                                                             |
| 12.Price Term       | FOB Basic price offer depends on final cap's quantity and quality                                                                                                                  |
| 13. Shipping Method | By sea or by air or express                                                                                                                                                        |
| 14.Payment Terms    | T/T,L/C,Western Union□Paypal.                                                                                                                                                      |
| 15.Sample time      | 4~7 days after we receive your sample fee                                                                                                                                          |
| 16.Sample fee       | USD30 for per piece. we will return the sample fee to you once you place order                                                                                                     |
| 17.Production Lead  | Time 15~20 days approx after your confirmation to pre-production samples                                                                                                           |