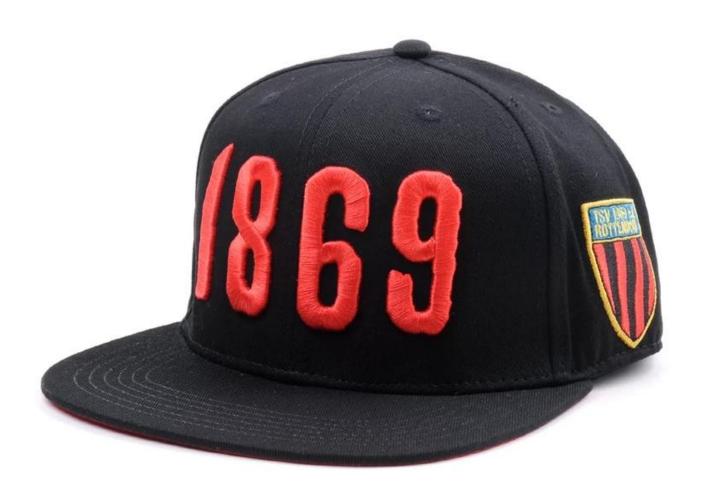

## Custom Snapback Cap With String, Snapback Hat With String

| Item                | optional                                                                                                                                                                           |
|---------------------|------------------------------------------------------------------------------------------------------------------------------------------------------------------------------------|
| 2.Shape             | Unconstructed or any other design or shape                                                                                                                                         |
| 3.Material          | Other material: BIO-washed cotton, heavy weight brushed cotton, pigment dyed, Canvas, Polyester, Acrylic and etc                                                                   |
| 4.Back Closure      | Brass, Plastic, Velcro, Metal buckle, elastic. And any kind of back strap closure                                                                                                  |
| 5.Visor             | Soft or Hard Pre-curved                                                                                                                                                            |
| 6.Color             | Solid colors: Forest, Mustard, Charcoal, Royal, Grape, Blue, Orange,<br>White and Khaki, ETC.<br>Two toned crown/bill colors:<br>Khaki/Charcoal, Khaki/Blue, and Khaki/Green, ETC. |
| 7.Size              | Normally,48cm-55cm for kids,56cm-60cm for adults,                                                                                                                                  |
| 8.Logo              | Printing, Heat transfer printing, Appliqué Embroidery, 3D embroidery etc.                                                                                                          |
| 9.MOQ               | 50 pcs                                                                                                                                                                             |
| 11.Packing          | 25pcs/polybag,100pcs/carton                                                                                                                                                        |
|                     | 20" Container can contain 60,000pcs approximately                                                                                                                                  |
|                     | 40" Container can contain 12,000pcs approximately                                                                                                                                  |
|                     | 40" High Container can contain 13,000pcs approximately                                                                                                                             |
| 12.Price Term       | FOB Basic price offer depends on final cap's quantity and quality                                                                                                                  |
| 13. Shipping Method | By sea or by air or express                                                                                                                                                        |
| 14.Payment Terms    | T/T,L/C,Western Union□Paypal.                                                                                                                                                      |
| 15.Sample time      | 4~7 days after we receive your sample fee                                                                                                                                          |
| 16.Sample fee       | USD30 for per piece. we will return the sample fee to you once you place order                                                                                                     |
| 17.Production Lead  | Time 15~20 days approx after your confirmation to pre-production samples                                                                                                           |