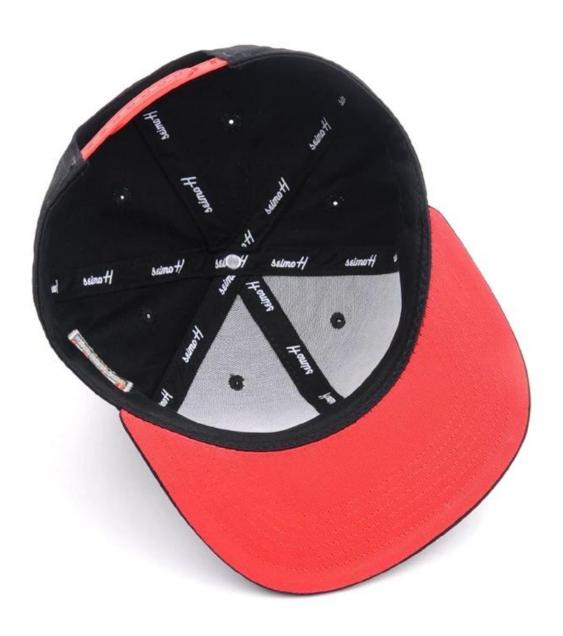

## Custom Snapback Cap With String, Snapback Hat With String

| Item                | optional                                                                                                                                                                           |
|---------------------|------------------------------------------------------------------------------------------------------------------------------------------------------------------------------------|
| 2.Shape             | Unconstructed or any other design or shape                                                                                                                                         |
| 3.Material          | Other material: BIO-washed cotton, heavy weight brushed cotton, pigment dyed, Canvas, Polyester, Acrylic and etc                                                                   |
| 4.Back Closure      | Brass, Plastic, Velcro, Metal buckle, elastic. And any kind of back strap closure                                                                                                  |
| 5.Visor             | Soft or Hard Pre-curved                                                                                                                                                            |
| 6.Color             | Solid colors: Forest, Mustard, Charcoal, Royal, Grape, Blue, Orange,<br>White and Khaki, ETC.<br>Two toned crown/bill colors:<br>Khaki/Charcoal, Khaki/Blue, and Khaki/Green, ETC. |
| 7.Size              | Normally,48cm-55cm for kids,56cm-60cm for adults,                                                                                                                                  |
| 8.Logo              | Printing, Heat transfer printing, Appliqué Embroidery, 3D embroidery etc.                                                                                                          |
| 9.MOQ               | 50 pcs                                                                                                                                                                             |
| 11.Packing          | 25pcs/polybag,100pcs/carton                                                                                                                                                        |
|                     | 20" Container can contain 60,000pcs approximately                                                                                                                                  |
|                     | 40" Container can contain 12,000pcs approximately                                                                                                                                  |
|                     | 40" High Container can contain 13,000pcs approximately                                                                                                                             |
| 12.Price Term       | FOB Basic price offer depends on final cap's quantity and quality                                                                                                                  |
| 13. Shipping Method | By sea or by air or express                                                                                                                                                        |
| 14.Payment Terms    | T/T,L/C,Western Union□Paypal.                                                                                                                                                      |
| 15.Sample time      | 4~7 days after we receive your sample fee                                                                                                                                          |
| 16.Sample fee       | USD30 for per piece. we will return the sample fee to you once you place order                                                                                                     |
| 17.Production Lead  | Time 15~20 days approx after your confirmation to pre-production samples                                                                                                           |