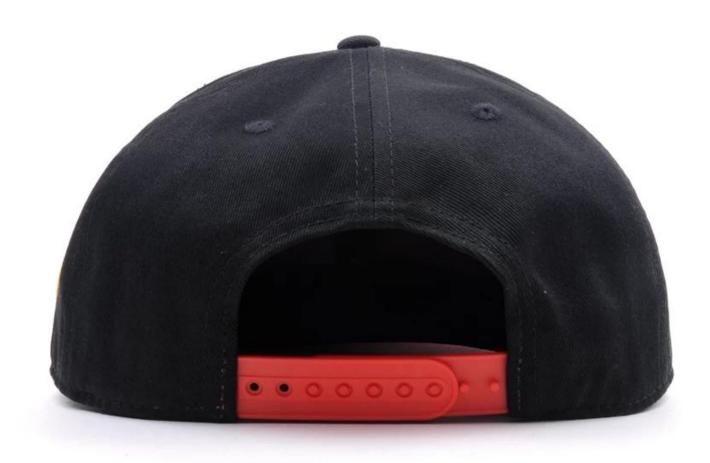

## Custom Snapback Cap With String, Snapback Hat With String

| Item                | optional                                                                                                                                                                           |
|---------------------|------------------------------------------------------------------------------------------------------------------------------------------------------------------------------------|
| 2.Shape             | Unconstructed or any other design or shape                                                                                                                                         |
| 3.Material          | Other material: BIO-washed cotton, heavy weight brushed cotton, pigment dyed, Canvas, Polyester, Acrylic and etc                                                                   |
| 4.Back Closure      | Brass, Plastic, Velcro, Metal buckle, elastic. And any kind of back strap closure                                                                                                  |
| 5.Visor             | Soft or Hard Pre-curved                                                                                                                                                            |
| 6.Color             | Solid colors: Forest, Mustard, Charcoal, Royal, Grape, Blue, Orange,<br>White and Khaki, ETC.<br>Two toned crown/bill colors:<br>Khaki/Charcoal, Khaki/Blue, and Khaki/Green, ETC. |
| 7.Size              | Normally,48cm-55cm for kids,56cm-60cm for adults,                                                                                                                                  |
| 8.Logo              | Printing, Heat transfer printing, Appliqué Embroidery, 3D embroidery etc.                                                                                                          |
| 9.MOQ               | 50 pcs                                                                                                                                                                             |
| 11.Packing          | 25pcs/polybag,100pcs/carton                                                                                                                                                        |
|                     | 20" Container can contain 60,000pcs approximately                                                                                                                                  |
|                     | 40" Container can contain 12,000pcs approximately                                                                                                                                  |
|                     | 40" High Container can contain 13,000pcs approximately                                                                                                                             |
| 12.Price Term       | FOB Basic price offer depends on final cap's quantity and quality                                                                                                                  |
| 13. Shipping Method | By sea or by air or express                                                                                                                                                        |
| 14.Payment Terms    | T/T,L/C,Western Union□Paypal.                                                                                                                                                      |
| 15.Sample time      | 4~7 days after we receive your sample fee                                                                                                                                          |
| 16.Sample fee       | USD30 for per piece. we will return the sample fee to you once you place order                                                                                                     |
| 17.Production Lead  | Time 15~20 days approx after your confirmation to pre-production samples                                                                                                           |