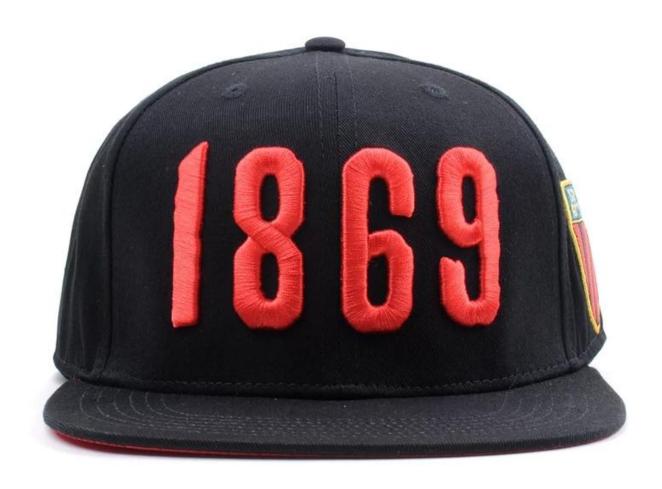

## Custom Snapback Cap With String, Snapback Hat With String

| Item                | optional                                                                                                                                                                           |
|---------------------|------------------------------------------------------------------------------------------------------------------------------------------------------------------------------------|
| 2.Shape             | Unconstructed or any other design or shape                                                                                                                                         |
| 3.Material          | Other material: BIO-washed cotton, heavy weight brushed cotton, pigment dyed, Canvas, Polyester, Acrylic and etc                                                                   |
| 4.Back Closure      | Brass, Plastic, Velcro, Metal buckle, elastic. And any kind of back strap closure                                                                                                  |
| 5.Visor             | Soft or Hard Pre-curved                                                                                                                                                            |
| 6.Color             | Solid colors: Forest, Mustard, Charcoal, Royal, Grape, Blue, Orange,<br>White and Khaki, ETC.<br>Two toned crown/bill colors:<br>Khaki/Charcoal, Khaki/Blue, and Khaki/Green, ETC. |
| 7.Size              | Normally,48cm-55cm for kids,56cm-60cm for adults,                                                                                                                                  |
| 8.Logo              | Printing, Heat transfer printing, Appliqué Embroidery, 3D embroidery etc.                                                                                                          |
| 9.MOQ               | 50 pcs                                                                                                                                                                             |
| 11.Packing          | 25pcs/polybag,100pcs/carton                                                                                                                                                        |
|                     | 20" Container can contain 60,000pcs approximately                                                                                                                                  |
|                     | 40" Container can contain 12,000pcs approximately                                                                                                                                  |
|                     | 40" High Container can contain 13,000pcs approximately                                                                                                                             |
| 12.Price Term       | FOB Basic price offer depends on final cap's quantity and quality                                                                                                                  |
| 13. Shipping Method | By sea or by air or express                                                                                                                                                        |
| 14.Payment Terms    | T/T,L/C,Western Union□Paypal.                                                                                                                                                      |
| 15.Sample time      | 4~7 days after we receive your sample fee                                                                                                                                          |
| 16.Sample fee       | USD30 for per piece. we will return the sample fee to you once you place order                                                                                                     |
| 17.Production Lead  | Time 15~20 days approx after your confirmation to pre-production samples                                                                                                           |