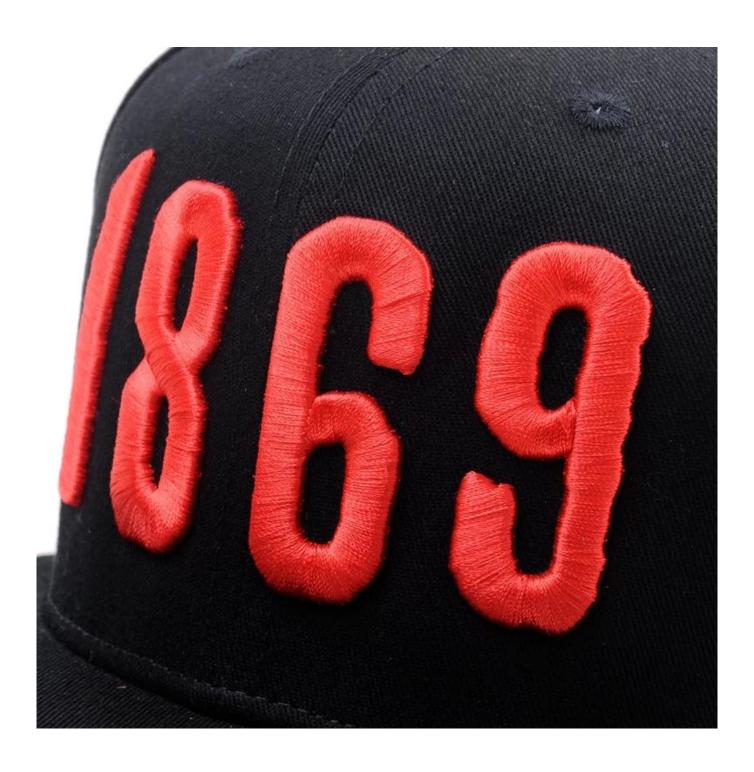

## Custom Snapback Cap With String, Snapback Hat With String

| Item                | optional                                                                                                                                                                           |
|---------------------|------------------------------------------------------------------------------------------------------------------------------------------------------------------------------------|
| 2.Shape             | Unconstructed or any other design or shape                                                                                                                                         |
| 3.Material          | Other material: BIO-washed cotton, heavy weight brushed cotton, pigment dyed, Canvas, Polyester, Acrylic and etc                                                                   |
| 4.Back Closure      | Brass, Plastic, Velcro, Metal buckle, elastic. And any kind of back strap closure                                                                                                  |
| 5.Visor             | Soft or Hard Pre-curved                                                                                                                                                            |
| 6.Color             | Solid colors: Forest, Mustard, Charcoal, Royal, Grape, Blue, Orange,<br>White and Khaki, ETC.<br>Two toned crown/bill colors:<br>Khaki/Charcoal, Khaki/Blue, and Khaki/Green, ETC. |
| 7.Size              | Normally,48cm-55cm for kids,56cm-60cm for adults,                                                                                                                                  |
| 8.Logo              | Printing, Heat transfer printing, Appliqué Embroidery, 3D embroidery etc.                                                                                                          |
| 9.MOQ               | 50 pcs                                                                                                                                                                             |
| 11.Packing          | 25pcs/polybag,100pcs/carton                                                                                                                                                        |
|                     | 20" Container can contain 60,000pcs approximately                                                                                                                                  |
|                     | 40" Container can contain 12,000pcs approximately                                                                                                                                  |
|                     | 40" High Container can contain 13,000pcs approximately                                                                                                                             |
| 12.Price Term       | FOB Basic price offer depends on final cap's quantity and quality                                                                                                                  |
| 13. Shipping Method | By sea or by air or express                                                                                                                                                        |
| 14.Payment Terms    | T/T,L/C,Western Union□Paypal.                                                                                                                                                      |
| 15.Sample time      | 4~7 days after we receive your sample fee                                                                                                                                          |
| 16.Sample fee       | USD30 for per piece. we will return the sample fee to you once you place order                                                                                                     |
| 17.Production Lead  | Time 15~20 days approx after your confirmation to pre-production samples                                                                                                           |