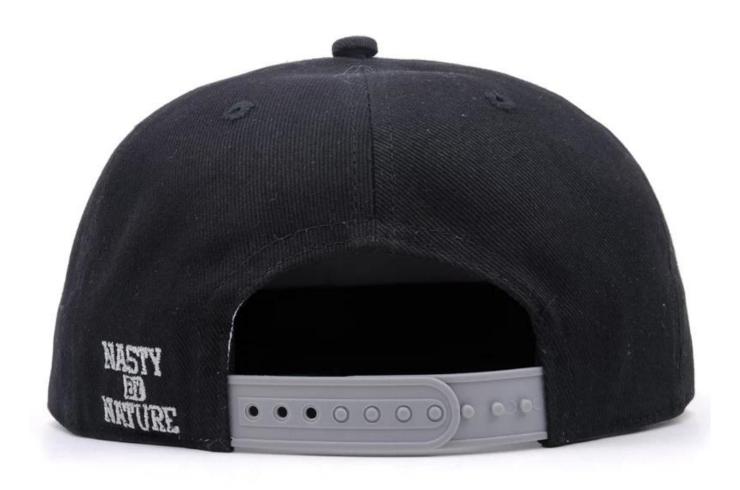

## Original High quality custom Snapback cap hat manufacturer in China.

| Product Informatio | on & Business Terms                                                                                                                                                                                                                                                          |                                                                                                                                     |
|--------------------|------------------------------------------------------------------------------------------------------------------------------------------------------------------------------------------------------------------------------------------------------------------------------|-------------------------------------------------------------------------------------------------------------------------------------|
| Item               | Content                                                                                                                                                                                                                                                                      | Optional                                                                                                                            |
| Material           | 100% Cotton                                                                                                                                                                                                                                                                  | Wool/Acrtylic, Wool blend, Canvas, Polyester, 100% Acrylic, Fake<br>Leather, Fake suede, Breathable fabric, Azo-free material, etc. |
| Size               | 58cm                                                                                                                                                                                                                                                                         | 52-56cm for children, 57-61+cm for adult.                                                                                           |
| Color              | Navy Blue                                                                                                                                                                                                                                                                    | By Pantone number                                                                                                                   |
| Shape              | 6 panels                                                                                                                                                                                                                                                                     | Normal structured or unstructured,                                                                                                  |
| Logo               | 3D embroidery                                                                                                                                                                                                                                                                | Sulimation printing, patch logo, woven label ,flat embroidery.                                                                      |
| Back Closure       | Plastci snap                                                                                                                                                                                                                                                                 | Adjustable strap such as plastic buckle, velcro, brass/metal buckle with grommet, full closure, etc.                                |
| Price Term         | Ex-work or including shipping                                                                                                                                                                                                                                                | EXW, Including shipping cost, FOB shenzhen                                                                                          |
| MOQ                | Minimum is 50 pcs per design/colour.                                                                                                                                                                                                                                         |                                                                                                                                     |
| Packing            | 20 pcs per polybag ,100 pcs per export carton<br>Meas. per export carton : 60X49X38 cm , CBM 0.1117<br>N.W. per carton : 10kgs<br>G.W. per carton : 12 kgs                                                                                                                   |                                                                                                                                     |
| Delivery Methods   | By Express, by air, or by sea, per your request. 3-4days opition, 7-10days opition.                                                                                                                                                                                          |                                                                                                                                     |
| Delivey Time       | Sample Lead Time: 7 days after all details confirmed.                                                                                                                                                                                                                        |                                                                                                                                     |
|                    | Production Lead Time: 20-25days after all details confirmed.                                                                                                                                                                                                                 |                                                                                                                                     |
| Payment Term       | By Bank or Paypal account                                                                                                                                                                                                                                                    |                                                                                                                                     |
| Sample Term        | Sample cost usd40 per design.                                                                                                                                                                                                                                                |                                                                                                                                     |
| Remarks            | Main production, Custom baseball cap, Custom snapback cap, Custom sports cap, promotional/advertisement cap, golf cap, mesh cap, runner's cap, cap with bottle opener, LED light cap, bucket hat, kids cap, washed cap, fisherman cap, sun visor, flat cap, fitted cap, etc. |                                                                                                                                     |
|                    | Custom material, style, size, color, logo.                                                                                                                                                                                                                                   |                                                                                                                                     |
|                    | Normal working time within 1 minute                                                                                                                                                                                                                                          |                                                                                                                                     |
|                    | Guaranteed with the Top grade quality, timely delivery and good after-sale service                                                                                                                                                                                           |                                                                                                                                     |