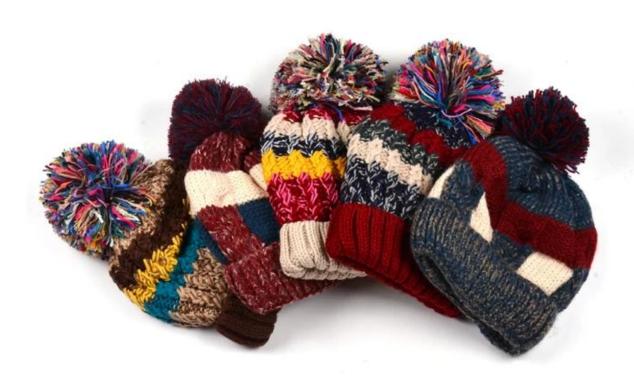

# Exquisitely contoured ha(Custom Pom Beanie With Jacquard Logo)

- 1: The hat type is tough and smooth.
- 2: Strict structure, fine workmanship

## Made of wool-blend fabric

- 1:20% wool, 80% polyester, wool blend fabric
- 2: It has a better profile. The face is half-feeling, soft, fluffy and elastic.
- 3: The wool-blend fabric has a bright spot in the sunlight and the grain is clearer.