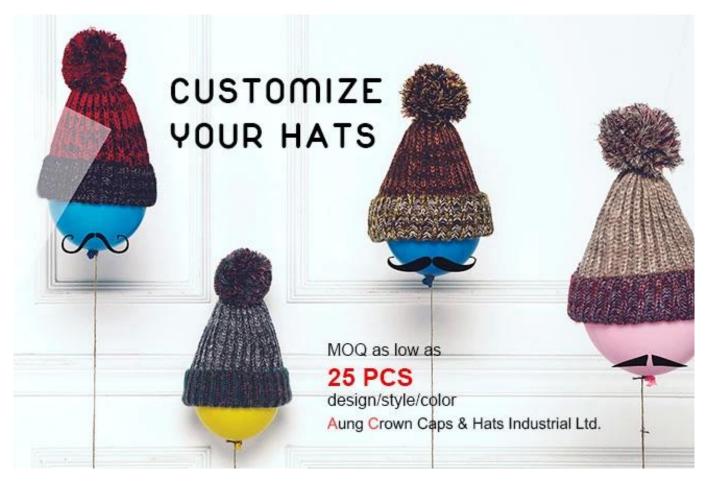

## **Custom Pom Beanie With Jacquard Logo**

First let's listen what our customer say about our products.

| Item              | content                              | optional                                                                                                                                                                              |
|-------------------|--------------------------------------|---------------------------------------------------------------------------------------------------------------------------------------------------------------------------------------|
| 1.Product<br>Name | Custom Pom Beanie With Jacquard Logo |                                                                                                                                                                                       |
| 2.Shape           | constructed                          | Unconstructed or any other design or shape                                                                                                                                            |
| 3.Material        | custom                               | Other material: BIO-washed cotton, heavy weight brushed cotton, pigment dyed, Canvas, Polyester, Acrylic and etc                                                                      |
| 4.Back<br>Closure | custom                               | leather back strap with brass, plastic buckle, metal buckle, elastic, self-fabric back strap with metal buckle etc. And other kinds of back strap closure depend on your requirments. |
| 5.Visor           | Flat                                 | Soft or Hard Pre-curved                                                                                                                                                               |
| 6.Color           | Custom color                         | Standard color available(special colors available on request, based on pantone color card)                                                                                            |
| 7.Size            | 58cm                                 | Normally,48cm-55cm for kids,56cm-60cm for adults                                                                                                                                      |
| 8.Logo            | 3D embroidery                        | Printing, Heat transfer printing, Applique Embroidery, 3D embroidery leather patch, woven patch, metal patch, felt applique etc.                                                      |
| 9.MOQ             | 25pcs/color/design                   |                                                                                                                                                                                       |
| 10.Carton<br>Size | 62cm*48cm*36cm                       |                                                                                                                                                                                       |

more beanie hats styles, please contact us now