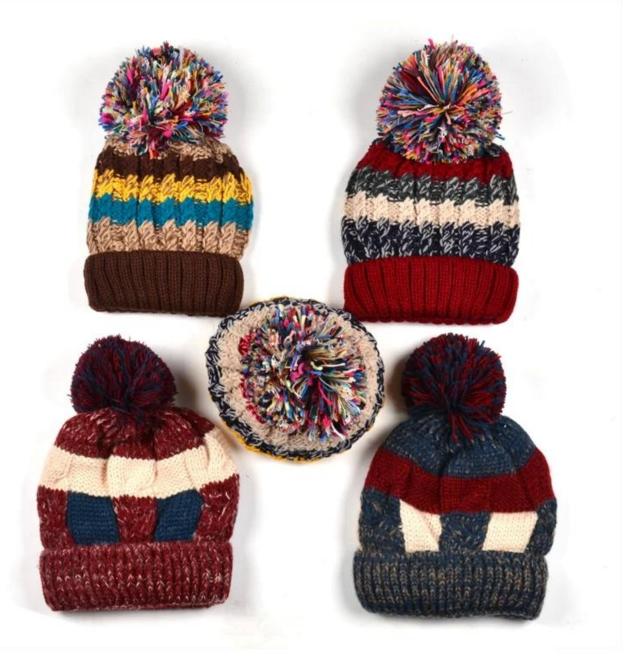

# Exquisitely contoured ha(Custom Pom Beanie With Jacquard Logo)

- 1: The hat type is tough and smooth.
- 2: Strict structure, fine workmanship

## Made of wool-blend fabric

- 1:20% wool, 80% polyester, wool blend fabric
- 2: It has a better profile. The face is half-feeling, soft, fluffy and elastic.
- 3: The wool-blend fabric has a bright spot in the sunlight and the grain is clearer.

# Exquisite three-dimensional embroidery process

- 1: Three-dimensional embroidery, the edge line is clear and burr-free
- 2: Double-layer superimposed embroidery technology, exquisite and quality