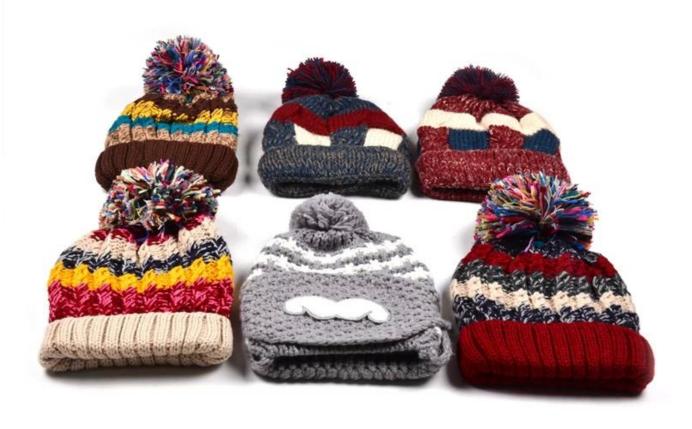

more beanie hats styles, please contact us now

# Exquisitely contoured ha(Custom Pom Beanie With Jacquard Logo)

- 1: The hat type is tough and smooth.
- 2: Strict structure, fine workmanship

## Made of wool-blend fabric

- 1:20% wool, 80% polyester, wool blend fabric
- 2: It has a better profile. The face is half-feeling, soft, fluffy and elastic.
- 3: The wool-blend fabric has a bright spot in the sunlight and the grain is clearer.

# Exquisite three-dimensional embroidery process

- 1: Three-dimensional embroidery, the edge line is clear and burr-free
- 2: Double-layer superimposed embroidery technology, exquisite and quality