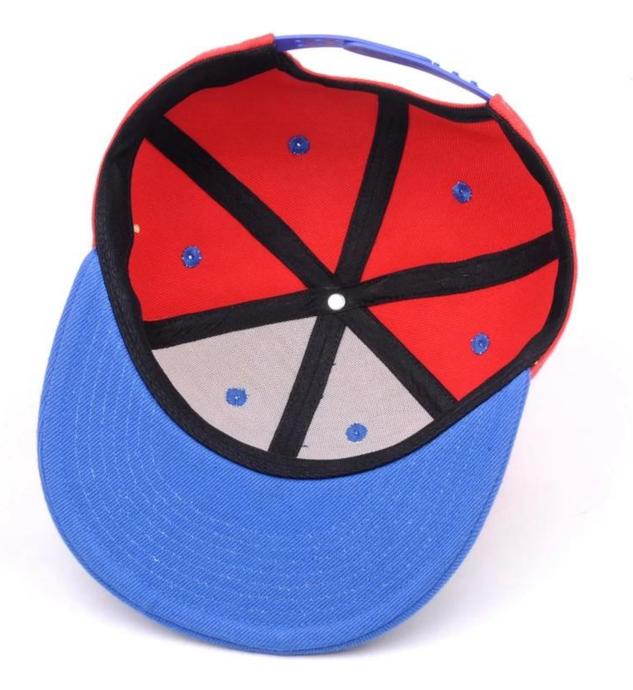

# PRODUCT SPEC.

| INODECT CIEC. |                                            |
|---------------|--------------------------------------------|
| Item          | flatcap                                    |
| Design        | OEM design                                 |
| Material      | 100% Acrylic                               |
| Closure       | velco                                      |
| Logo          | embroidery logo, printing logo             |
| Lead time     | Sample-6-8 days                            |
|               | Production 19-25days after receive deposit |
| Packaging     | 70pcs/carton                               |
|               | Weight: 6Kgs per carton                    |
|               | Carton size : 55 x 35 x 40cm               |
| Shipping      | FOB Shenzhen                               |
|               | By sea, By air, Express                    |