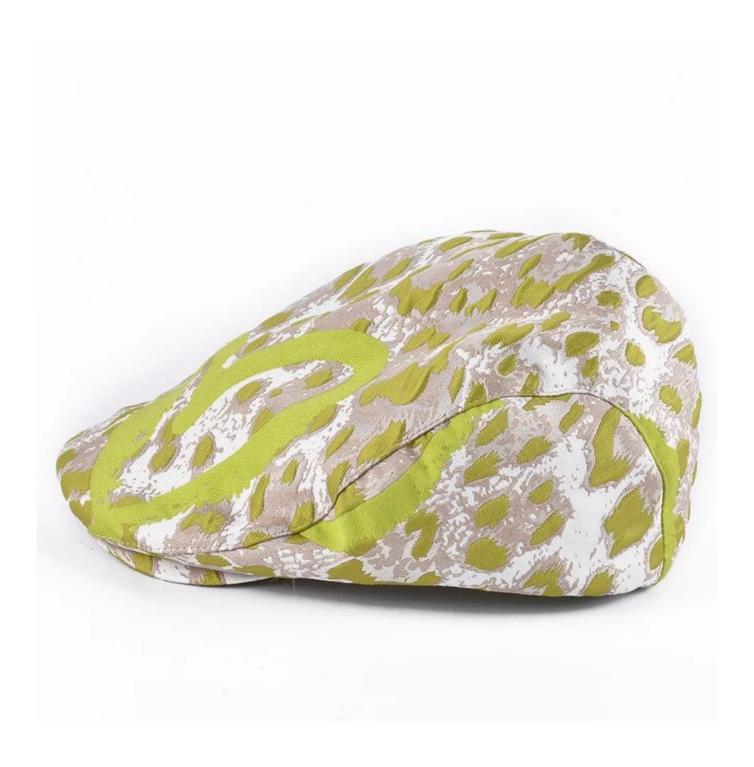

### Custom Made Men And Women Gatsby Fashion Cabby Driving Flat Newsboy Ivy Cap First let's listen what our customer say about our products.

Material:denim ,100% brand new and high quality.

Drivers Newsboy Lvy Hat, Scally Cap, Cabbie Cap, Hunting Hat, Gatsby Cap

Super comfortable and soft plain flat hat with various colors style available, This cap is an excellent choice for gifts, Buy more for your friends and family. Moisture wicking sweatband and lightweight ,dress up with this fashion cap, let's go out for fun.