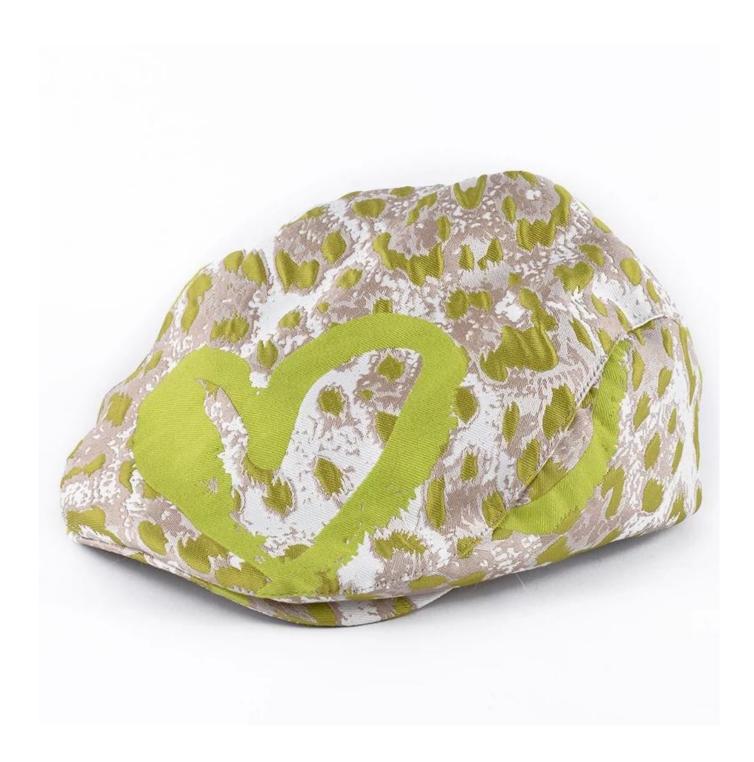

### Custom Made Men And Women Gatsby Fashion Cabby Driving Flat Newsboy Ivy Cap First let's listen what our customer say about our products.

Material:denim ,100% brand new and high quality.

Drivers Newsboy Lvy Hat, Scally Cap, Cabbie Cap, Hunting Hat, Gatsby Cap

Super comfortable and soft plain flat hat with various colors style available, This cap is an excellent choice for gifts, Buy more for your friends and family. Moisture wicking sweatband and lightweight ,dress up with this fashion cap, let's go out for fun.