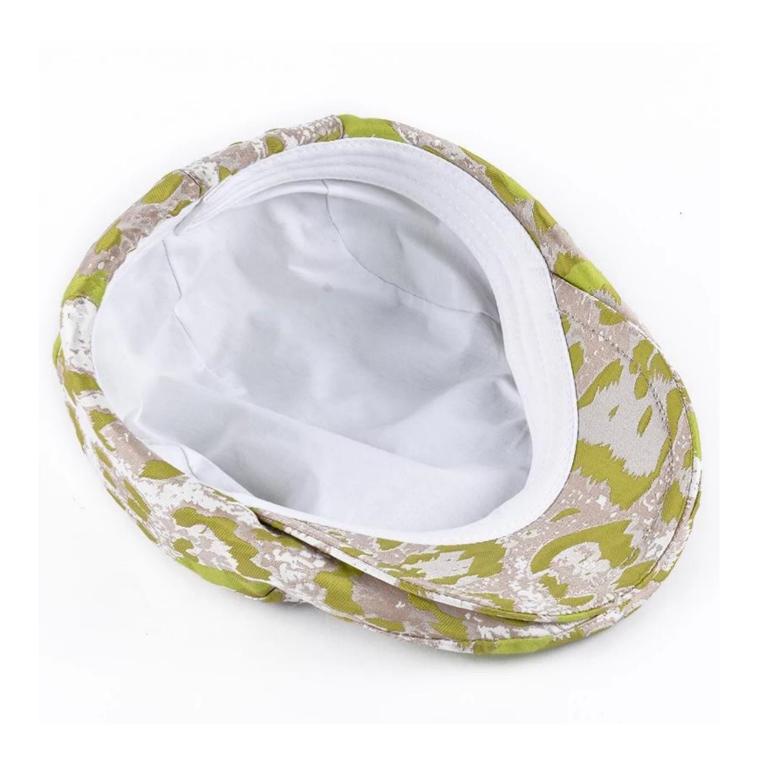

### Custom Made Men And Women Gatsby Fashion Cabby Driving Flat Newsboy Ivy Cap First let's listen what our customer say about our products.

Material:denim ,100% brand new and high quality.

Drivers Newsboy Lvy Hat, Scally Cap, Cabbie Cap, Hunting Hat, Gatsby Cap

One size fit most (55-60cm, 21"-23.6"), adjustable strips on both sizes.there are special regulator straps and buttons on both sides of the hat Or in the back of the hat, You can get a custom fit according to your head size.

Super comfortable and soft plain flat hat with various colors style available, This cap is an excellent choice for gifts, Buy more for your friends and family. Moisture wicking sweatband and lightweight ,dress up with this fashion cap, let's go out for fun.