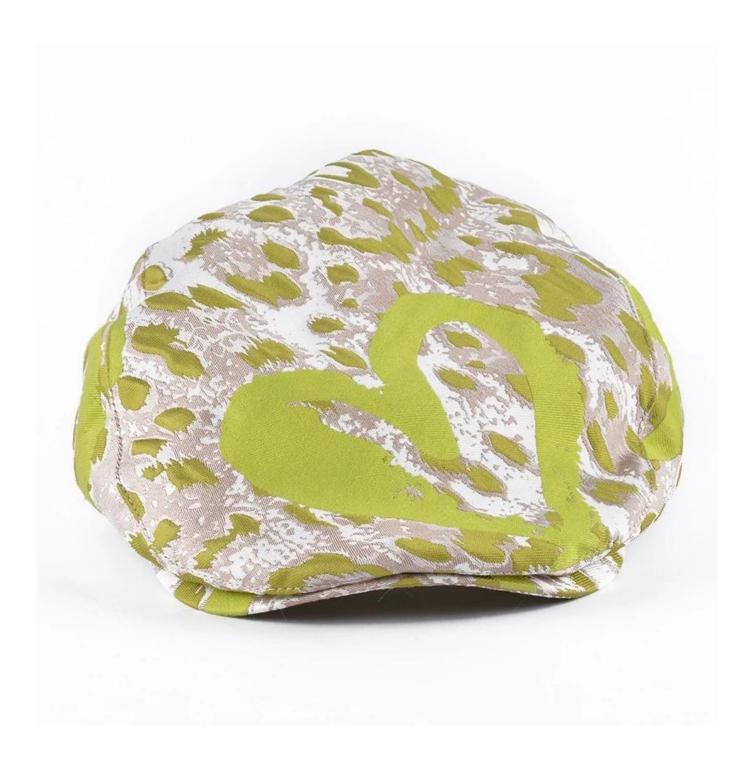

### Custom Made Men And Women Gatsby Fashion Cabby Driving Flat Newsboy Ivy Cap First let's listen what our customer say about our products.

Material:denim ,100% brand new and high quality.

Drivers Newsboy Lvy Hat, Scally Cap, Cabbie Cap, Hunting Hat, Gatsby Cap

Super comfortable and soft plain flat hat with various colors style available, This cap is an excellent choice for gifts, Buy more for your friends and family. Moisture wicking sweatband and lightweight ,dress up with this fashion cap, let's go out for fun.