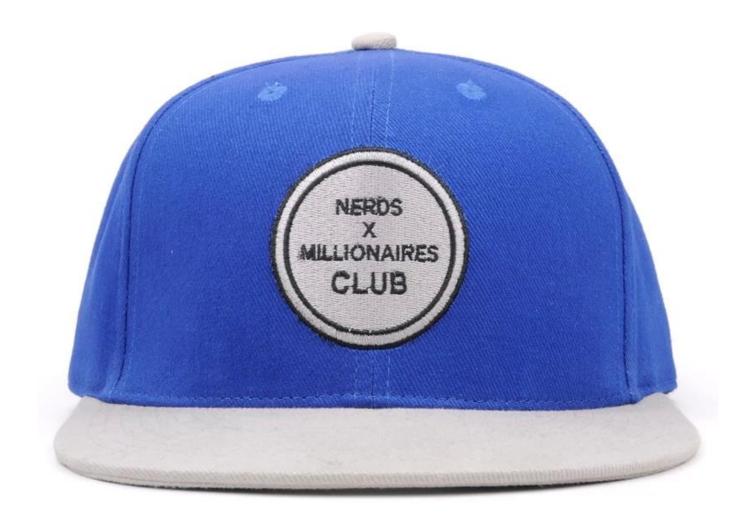

# Original High quality custom Snapback cap hat manufacturer in China.

| Product Information     | & Business Terms                                                                                                                                                                                                                                                |                                                                                                                                     |
|-------------------------|-----------------------------------------------------------------------------------------------------------------------------------------------------------------------------------------------------------------------------------------------------------------|-------------------------------------------------------------------------------------------------------------------------------------|
| Item                    | Content                                                                                                                                                                                                                                                         | Optional                                                                                                                            |
| Material                | 100% Cotton                                                                                                                                                                                                                                                     | Wool/Acrtylic, Wool blend, Canvas, Polyester, 100% Acrylic, Fake<br>Leather, Fake suede, Breathable fabric, Azo-free material, etc. |
| Size                    | 58cm                                                                                                                                                                                                                                                            | 52-56cm for children, 57-61+cm for adult.                                                                                           |
| Color                   | Navy Blue                                                                                                                                                                                                                                                       | By Pantone number                                                                                                                   |
| Shape                   | 6 panels                                                                                                                                                                                                                                                        | Normal structured or unstructured,                                                                                                  |
| Logo                    | 3D embroidery                                                                                                                                                                                                                                                   | Sulimation printing, patch logo, woven label ,flat embroidery.                                                                      |
| Back Closure            | Plastci snap                                                                                                                                                                                                                                                    | Adjustable strap such as plastic buckle, velcro, brass/metal buckle with grommet, full closure, etc.                                |
| Price Term              | Ex-work or including shipping                                                                                                                                                                                                                                   | EXW, Including shipping cost, FOB shenzhen                                                                                          |
| MOQ                     | Minimum is <b>25</b> pcs per design/colour.                                                                                                                                                                                                                     |                                                                                                                                     |
| Packing                 | 20 pcs per polybag , <b>100 pcs per export carton</b><br>Meas. per export carton : <b>60X49X38 cm , CBM 0.1117</b><br>N.W. per carton : <b>10kgs</b><br>G.W. per carton : <b>12 kgs</b>                                                                         |                                                                                                                                     |
| <b>Delivery Methods</b> | By Express, by air, or by sea, per your request.<br><b>3-4days opition, 7-10days opition.</b>                                                                                                                                                                   |                                                                                                                                     |
| Delivey Time            | Sample Lead Time: 7 days after all details confirmed.                                                                                                                                                                                                           |                                                                                                                                     |
|                         | Production Lead Time: 20-25days after all details confirmed.                                                                                                                                                                                                    |                                                                                                                                     |
| Payment Term            | By Bank or Paypal account                                                                                                                                                                                                                                       |                                                                                                                                     |
| Sample Term             | Sample cost usd40 per design.                                                                                                                                                                                                                                   |                                                                                                                                     |
| Remarks                 | Main production , Custom baseball cap, Custom snapback cap , Custom sports cap, promotional/advertisement cap, golf cap, mesh cap, runner's cap, cap with bottle opener, bucket hat, kids cap, washed cap, fisherman cap, sun visor, flat cap, fitted cap, etc. |                                                                                                                                     |
|                         | Custom material, style, size, color, logo.                                                                                                                                                                                                                      |                                                                                                                                     |
|                         | Normal working time within 1 minute                                                                                                                                                                                                                             |                                                                                                                                     |
|                         | Guaranteed with the Top grade quality, timely delivery and good after-sale service                                                                                                                                                                              |                                                                                                                                     |