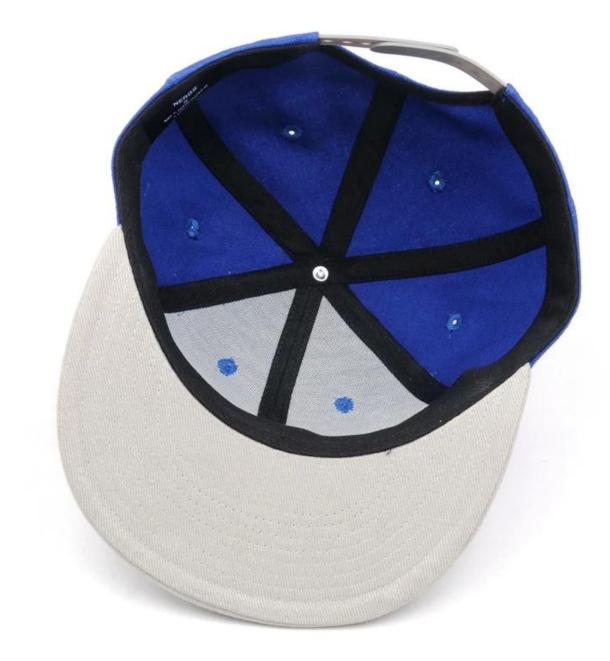

# Original High quality custom Snapback cap hat manufacturer in China.

| Product Information     | & Business Terms                                                                                                                                                                                                                                                |                                                                                                                                     |
|-------------------------|-----------------------------------------------------------------------------------------------------------------------------------------------------------------------------------------------------------------------------------------------------------------|-------------------------------------------------------------------------------------------------------------------------------------|
| Item                    | Content                                                                                                                                                                                                                                                         | Optional                                                                                                                            |
| Material                | 100% Cotton                                                                                                                                                                                                                                                     | Wool/Acrtylic, Wool blend, Canvas, Polyester, 100% Acrylic, Fake<br>Leather, Fake suede, Breathable fabric, Azo-free material, etc. |
| Size                    | 58cm                                                                                                                                                                                                                                                            | 52-56cm for children, 57-61+cm for adult.                                                                                           |
| Color                   | Navy Blue                                                                                                                                                                                                                                                       | By Pantone number                                                                                                                   |
| Shape                   | 6 panels                                                                                                                                                                                                                                                        | Normal structured or unstructured,                                                                                                  |
| Logo                    | 3D embroidery                                                                                                                                                                                                                                                   | Sulimation printing, patch logo, woven label ,flat embroidery.                                                                      |
| Back Closure            | Plastci snap                                                                                                                                                                                                                                                    | Adjustable strap such as plastic buckle, velcro, brass/metal buckle with grommet, full closure, etc.                                |
| Price Term              | Ex-work or including shipping                                                                                                                                                                                                                                   | EXW, Including shipping cost, FOB shenzhen                                                                                          |
| MOQ                     | Minimum is <b>25</b> pcs per design/colour.                                                                                                                                                                                                                     |                                                                                                                                     |
| Packing                 | 20 pcs per polybag , <b>100 pcs per export carton</b><br>Meas. per export carton : <b>60X49X38 cm , CBM 0.1117</b><br>N.W. per carton : <b>10kgs</b><br>G.W. per carton : <b>12 kgs</b>                                                                         |                                                                                                                                     |
| <b>Delivery Methods</b> | By Express, by air, or by sea, per your request.<br><b>3-4days opition, 7-10days opition.</b>                                                                                                                                                                   |                                                                                                                                     |
| Delivey Time            | Sample Lead Time: 7 days after all details confirmed.                                                                                                                                                                                                           |                                                                                                                                     |
|                         | Production Lead Time: 20-25days after all details confirmed.                                                                                                                                                                                                    |                                                                                                                                     |
| Payment Term            | By Bank or Paypal account                                                                                                                                                                                                                                       |                                                                                                                                     |
| Sample Term             | Sample cost usd40 per design.                                                                                                                                                                                                                                   |                                                                                                                                     |
| Remarks                 | Main production , Custom baseball cap, Custom snapback cap , Custom sports cap, promotional/advertisement cap, golf cap, mesh cap, runner's cap, cap with bottle opener, bucket hat, kids cap, washed cap, fisherman cap, sun visor, flat cap, fitted cap, etc. |                                                                                                                                     |
|                         | Custom material, style, size, color, logo.                                                                                                                                                                                                                      |                                                                                                                                     |
|                         | Normal working time within 1 minute                                                                                                                                                                                                                             |                                                                                                                                     |
|                         | Guaranteed with the Top grade quality, timely delivery and good after-sale service                                                                                                                                                                              |                                                                                                                                     |

1: The fabric is up to standard, the test is environmentally friendly, non-toxic, does not cause skin allergies and other symptoms, is a high quality cotton material

2: Embroidery using imported embroidery machine

3: venting holes on both sides

4: The person who works in the hat-like room uses imported machines and needles, and the hats are made with exquisite workmanship and tight needlework.

5: The sweat band is pure cotton, and it is comfortable to wear on the head.

6: The cap is sandwiched with imported non-woven fabric, the cap is not soft, but it is not quite, the details determine the quality.

7: There is a special inner bag, the outer box is equipped with a stiff carton, and the hat is not deformed.