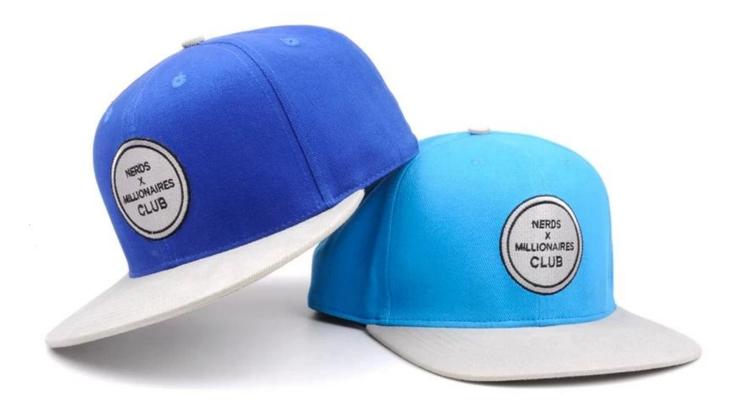

# Original High quality custom Snapback cap hat manufacturer in China.

| Product Information     | & Business Terms                                                                                                                                                                                                                                                |                                                                                                                                     |
|-------------------------|-----------------------------------------------------------------------------------------------------------------------------------------------------------------------------------------------------------------------------------------------------------------|-------------------------------------------------------------------------------------------------------------------------------------|
| Item                    | Content                                                                                                                                                                                                                                                         | Optional                                                                                                                            |
| Material                | 100% Cotton                                                                                                                                                                                                                                                     | Wool/Acrtylic, Wool blend, Canvas, Polyester, 100% Acrylic, Fake<br>Leather, Fake suede, Breathable fabric, Azo-free material, etc. |
| Size                    | 58cm                                                                                                                                                                                                                                                            | 52-56cm for children, 57-61+cm for adult.                                                                                           |
| Color                   | Navy Blue                                                                                                                                                                                                                                                       | By Pantone number                                                                                                                   |
| Shape                   | 6 panels                                                                                                                                                                                                                                                        | Normal structured or unstructured,                                                                                                  |
| Logo                    | 3D embroidery                                                                                                                                                                                                                                                   | Sulimation printing, patch logo, woven label ,flat embroidery.                                                                      |
| Back Closure            | Plastci snap                                                                                                                                                                                                                                                    | Adjustable strap such as plastic buckle, velcro, brass/metal buckle with grommet, full closure, etc.                                |
| Price Term              | Ex-work or including shipping                                                                                                                                                                                                                                   | EXW, Including shipping cost, FOB shenzhen                                                                                          |
| MOQ                     | Minimum is <b>25</b> pcs per design/colour.                                                                                                                                                                                                                     |                                                                                                                                     |
| Packing                 | 20 pcs per polybag , <b>100 pcs per export carton</b><br>Meas. per export carton : <b>60X49X38 cm , CBM 0.1117</b><br>N.W. per carton : <b>10kgs</b><br>G.W. per carton : <b>12 kgs</b>                                                                         |                                                                                                                                     |
| <b>Delivery Methods</b> | By Express, by air, or by sea, per your request.<br><b>3-4days opition, 7-10days opition.</b>                                                                                                                                                                   |                                                                                                                                     |
| Delivey Time            | Sample Lead Time: 7 days after all details confirmed.                                                                                                                                                                                                           |                                                                                                                                     |
|                         | Production Lead Time: 20-25days after all details confirmed.                                                                                                                                                                                                    |                                                                                                                                     |
| Payment Term            | By Bank or Paypal account                                                                                                                                                                                                                                       |                                                                                                                                     |
| Sample Term             | Sample cost usd40 per design.                                                                                                                                                                                                                                   |                                                                                                                                     |
| Remarks                 | Main production , Custom baseball cap, Custom snapback cap , Custom sports cap, promotional/advertisement cap, golf cap, mesh cap, runner's cap, cap with bottle opener, bucket hat, kids cap, washed cap, fisherman cap, sun visor, flat cap, fitted cap, etc. |                                                                                                                                     |
|                         | Custom material, style, size, color, logo.                                                                                                                                                                                                                      |                                                                                                                                     |
|                         | Normal working time within 1 minute                                                                                                                                                                                                                             |                                                                                                                                     |
|                         | Guaranteed with the Top grade quality, timely delivery and good after-sale service                                                                                                                                                                              |                                                                                                                                     |