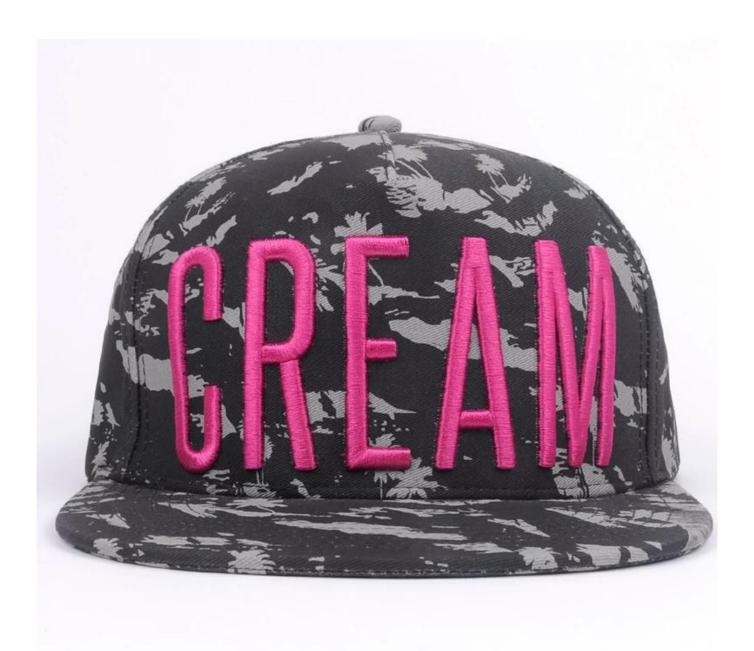

Basic Info

Model NO.: snapback hat Season: Spring / Autumn

Brim: With Brim Crown: With Crown

Size: 56-60cm

Color: Any Pantone Color

Comodity Name: Snapback Hat Usage: Promotion, Warm, Fashion Size of Snapback Cap: Customized Cap

Logo: Screen Printing, Heat Transfer, Embroidery

Panel: 5 Panels Snapback Hat

Advantage: Best Price Snapback Hat

Strap: Buckle or Velcro

Back Panel Length: 4 Inch From Button to Edge Back Side

Sample Time: 7 Days for Snapback Hat

Trademark: custom

Origin: China

Other snapback cap(floral brim embroidery snapback hat) models you may like