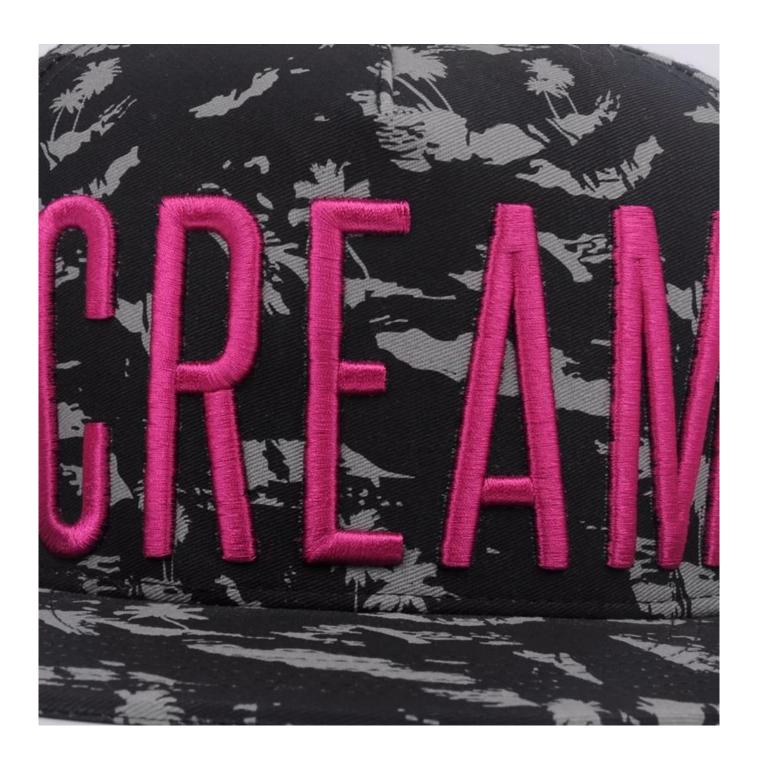

Logo: Screen Printing, Heat Transfer, Embroidery

Panel: 5 Panels Snapback Hat

Advantage: Best Price Snapback Hat

Strap: Buckle or Velcro

Back Panel Length: 4 Inch From Button to Edge Back Side

Sample Time: 7 Days for Snapback Hat

## **OUR PRODUCTS**

Neat and vivid embroidery shows your logo brand outstanding, variety of logo doing methods to make sure your caps special, skilled craftmanship makes your caps looks like artwork.