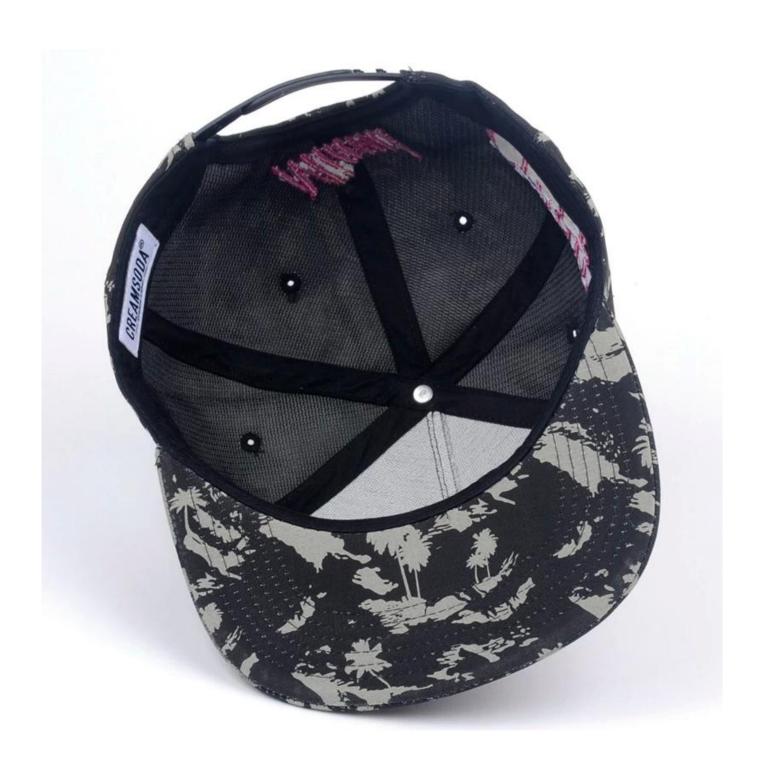

Logo: Screen Printing, Heat Transfer, Embroidery

Panel: 5 Panels Snapback Hat

Advantage: Best Price Snapback Hat

Strap: Buckle or Velcro

Back Panel Length: 4 Inch From Button to Edge Back Side

Sample Time: 7 Days for Snapback Hat