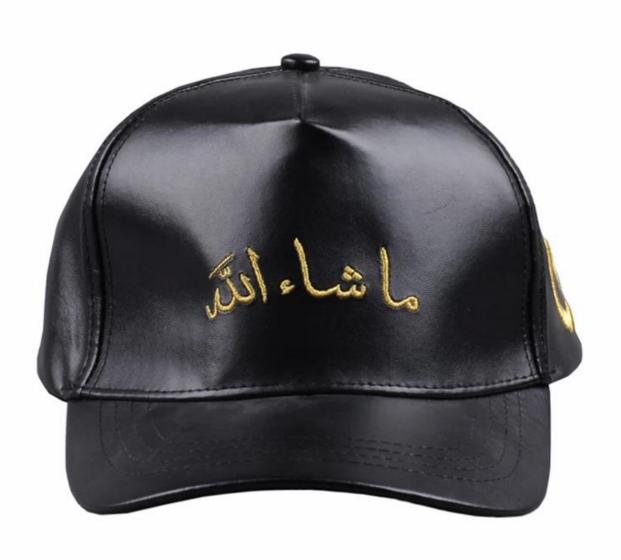

#### **Custom 3D Embroidery Logo Cap for 5 Panel Baseball Cap**

| Draduct Informa     | tion & Business Terms                                                                                                                                                                                                                                         | •                                                                                                                                |
|---------------------|---------------------------------------------------------------------------------------------------------------------------------------------------------------------------------------------------------------------------------------------------------------|----------------------------------------------------------------------------------------------------------------------------------|
|                     |                                                                                                                                                                                                                                                               |                                                                                                                                  |
| Item                | Content                                                                                                                                                                                                                                                       | Optional                                                                                                                         |
| Material            | 100% Cotton                                                                                                                                                                                                                                                   | Wool/Acrtylic, Wool blend, Canvas, Polyester, 100% Acrylic, Fake Leather, Fake suede, Breathable fabric, Azo-free material, etc. |
| Size                | 58cm                                                                                                                                                                                                                                                          | 52-56cm for children, 57-61+cm for adult.                                                                                        |
| Color               | Navy Blue                                                                                                                                                                                                                                                     | By Pantone number                                                                                                                |
| Shape               | 6 panels                                                                                                                                                                                                                                                      | Normal structured or unstructured,                                                                                               |
| Logo                | 3D embroidery                                                                                                                                                                                                                                                 | Sulimation printing, patch logo, woven label, flat embroidery.                                                                   |
| <b>Back Closure</b> | Plastci snap                                                                                                                                                                                                                                                  | Adjustable strap such as plastic buckle, velcro, brass/metal buckle with grommet, full closure, etc.                             |
| <b>Price Term</b>   | Ex-work or including shipping                                                                                                                                                                                                                                 | EXW, Including shipping cost, FOB shenzhen                                                                                       |
| MOQ                 | Minimum is <b>50</b> PCS per design/colour.                                                                                                                                                                                                                   |                                                                                                                                  |
| Packing             | 20 PCS per polybag, 100 PCS per export carton Meas. Per export carton: 60X49X38 cm, CBM 0.1117 N. W. Per carton: 10kgs G. W. Per carton: 12 kgs                                                                                                               |                                                                                                                                  |
| Delivery<br>Methods | By Express, by air, or by sea, per your request.  3-4days opition, 7-10days opition.                                                                                                                                                                          |                                                                                                                                  |
| <b>Delivey Time</b> | Sample Lead Time: 7 days after all details confirmed.                                                                                                                                                                                                         |                                                                                                                                  |
|                     | Production Lead Time: 20-25days after all details confirmed.                                                                                                                                                                                                  |                                                                                                                                  |
| Payment<br>Term     | By Bank or Paypal account                                                                                                                                                                                                                                     |                                                                                                                                  |
| <b>Sample Term</b>  | Sample cost USD40 per design.                                                                                                                                                                                                                                 |                                                                                                                                  |
| Remarks             | Main production, Custom baseball cap, Custom snapback cap, Custom sports cap, promotional/advertisement cap, golf cap, mesh cap, runner's cap, cap with bottle opener, bucket hat, kids cap, washed cap, fisherman cap, sun visor, flat cap, fitted cap, etc. |                                                                                                                                  |
|                     | Custom material, style, size, color, logo.                                                                                                                                                                                                                    |                                                                                                                                  |
|                     | Normal working time within 1 minute                                                                                                                                                                                                                           |                                                                                                                                  |
|                     | Guaranteed with the Top grade quality, timely delivery and good after-sale service                                                                                                                                                                            |                                                                                                                                  |
|                     |                                                                                                                                                                                                                                                               |                                                                                                                                  |