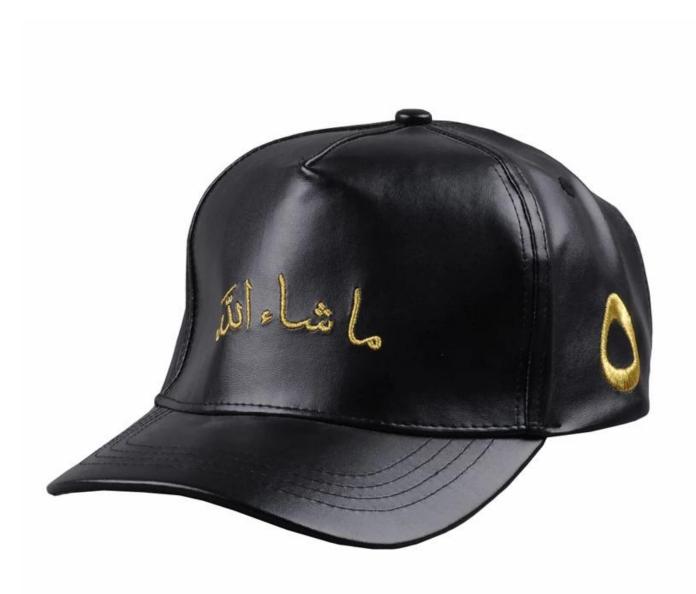

#### **Custom 3D Embroidery Logo Cap for 5 Panel Baseball Cap**

| Draduct Informa     | tion & Business Terms                                                                                                                                                                                                                                         | •                                                                                                                                |
|---------------------|---------------------------------------------------------------------------------------------------------------------------------------------------------------------------------------------------------------------------------------------------------------|----------------------------------------------------------------------------------------------------------------------------------|
|                     |                                                                                                                                                                                                                                                               |                                                                                                                                  |
| Item                | Content                                                                                                                                                                                                                                                       | Optional                                                                                                                         |
| Material            | 100% Cotton                                                                                                                                                                                                                                                   | Wool/Acrtylic, Wool blend, Canvas, Polyester, 100% Acrylic, Fake Leather, Fake suede, Breathable fabric, Azo-free material, etc. |
| Size                | 58cm                                                                                                                                                                                                                                                          | 52-56cm for children, 57-61+cm for adult.                                                                                        |
| Color               | Navy Blue                                                                                                                                                                                                                                                     | By Pantone number                                                                                                                |
| Shape               | 6 panels                                                                                                                                                                                                                                                      | Normal structured or unstructured,                                                                                               |
| Logo                | 3D embroidery                                                                                                                                                                                                                                                 | Sulimation printing, patch logo, woven label, flat embroidery.                                                                   |
| <b>Back Closure</b> | Plastci snap                                                                                                                                                                                                                                                  | Adjustable strap such as plastic buckle, velcro, brass/metal buckle with grommet, full closure, etc.                             |
| <b>Price Term</b>   | Ex-work or including shipping                                                                                                                                                                                                                                 | EXW, Including shipping cost, FOB shenzhen                                                                                       |
| MOQ                 | Minimum is <b>50</b> PCS per design/colour.                                                                                                                                                                                                                   |                                                                                                                                  |
| Packing             | 20 PCS per polybag, 100 PCS per export carton Meas. Per export carton: 60X49X38 cm, CBM 0.1117 N. W. Per carton: 10kgs G. W. Per carton: 12 kgs                                                                                                               |                                                                                                                                  |
| Delivery<br>Methods | By Express, by air, or by sea, per your request.  3-4days opition, 7-10days opition.                                                                                                                                                                          |                                                                                                                                  |
| <b>Delivey Time</b> | Sample Lead Time: 7 days after all details confirmed.                                                                                                                                                                                                         |                                                                                                                                  |
|                     | Production Lead Time: 20-25days after all details confirmed.                                                                                                                                                                                                  |                                                                                                                                  |
| Payment<br>Term     | By Bank or Paypal account                                                                                                                                                                                                                                     |                                                                                                                                  |
| <b>Sample Term</b>  | Sample cost USD40 per design.                                                                                                                                                                                                                                 |                                                                                                                                  |
| Remarks             | Main production, Custom baseball cap, Custom snapback cap, Custom sports cap, promotional/advertisement cap, golf cap, mesh cap, runner's cap, cap with bottle opener, bucket hat, kids cap, washed cap, fisherman cap, sun visor, flat cap, fitted cap, etc. |                                                                                                                                  |
|                     | Custom material, style, size, color, logo.                                                                                                                                                                                                                    |                                                                                                                                  |
|                     | Normal working time within 1 minute                                                                                                                                                                                                                           |                                                                                                                                  |
|                     | Guaranteed with the Top grade quality, timely delivery and good after-sale service                                                                                                                                                                            |                                                                                                                                  |
|                     |                                                                                                                                                                                                                                                               |                                                                                                                                  |