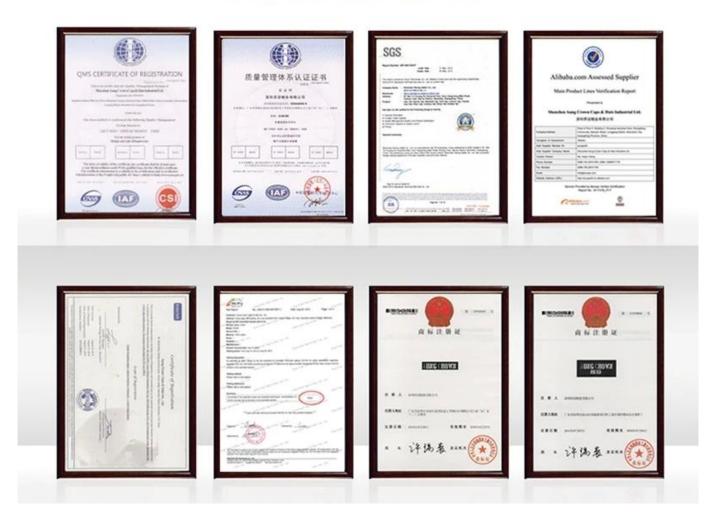

elcro, leather, elastic, etc









## TECHNICAL

Customize your hat with your branding or artwork. Choose from any of the following branding options and get creative with your design.

#### 1.Logo Choice



**3D EMBROIDERY** 



WOVEN PATCH



2D EMBROIDERY







WOVEN KABEK PATCH/ PRINT LABEL PATCH



WOVEN LABEL



SCREEN PRINTING

AungCrown ENZHEN

51



HEAT PRESS



LEATHER PATCH

PRINT CORK PATCH

METAL BADGE

SUBLIMATION

2.Peaks





#### 4.Back Straps



# OUR FACTORY

We have our own assembly lines of making caps&hats.















# EXHIBITION

Every year we attend trade show to introduce our new products,make new connections with our clients and increase our sales. We can learn anything new,keep our eyes in competition and improve our brand's image.



### CERTIFICATION



### FAQ:

Q 1: Can I order snapback cap with my own design logo?

A:Definitely yes. There are many different styles for you to choose. Such as 3D embroidery, flat embroidery, woven label, leather patch and so on.

Q 2: Can I order a sample first?How can i place one sample?

A:Surely you can order a sample first. And there will be some sample cost, charged based on your design & artwork. We will make the sample hats for you after payment received and take pictures for your reference once finished. If you want to see the actual sample cap, we can send the sample to you whilefreight cost is yours.

Q 3: How soon can I get a snapback cap sample made? How can I make payment?

A:For simple design sample, it generally takes about 7 days to get samples made. While it will take a longer time for