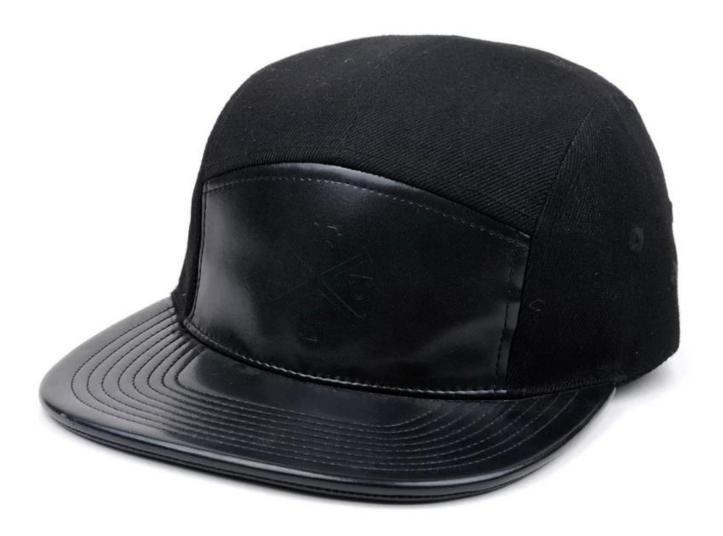

## **Product Description**

Custom Black 5Panel Embossed Snapback Cap

- 1. Material: leather, cotton twill, Acrylic etc as buyer's option
- 2. Color: as buyer's option
- 3. MOQ: 25PCS
- 4. Size: 56cm to 61cm
- 5. Packing method: Carton
- A: 25PCS/polybag/inner box, 144PCS/carton, 51 X 42 X 58cm
- B: 50PCS/polybag, 200PCS/carton, 57 X 44 X 54cm
- C: 50PCS/polybag, 300PCS/carton, no inner box, 66 X 44 X 47cm
- 6. Logo: Applique embroidery
- 7. Strap: Plastic Buckle, single hole or double hole
- 8. Manufacturer supplier

More specs for Hat and cap

1. Colors: More than 40 stock color option (blue, white, black, red, orange, navy, yellow, purple, etc)

- 2. Size: For adult/youth/baby, for men/lady/kids, etc
- 3. Logo:Embossed,Embroidery, heat transfer, print, patch(as buyer's option)
- 4. Strap: Metal buckle, brass buckle, velcro, leather, elastic, etc