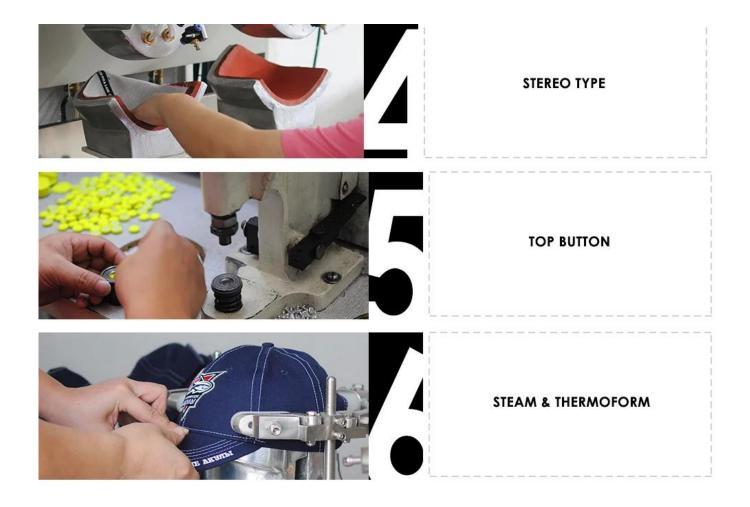

## TECHNICAL

Customize your hat with your branding or artwork. Choose from any of the following branding options and get creative with your design.