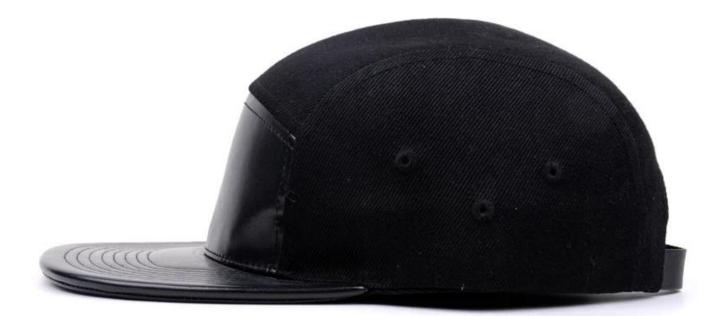

## **Product Description**

Custom Black 5Panel Embossed Snapback Cap

- 1. Material: leather, cotton twill, Acrylic etc as buyer's option
- 2. Color: as buyer's option
- 3. MOQ: 25PCS
- 4. Size: 56cm to 61cm
- 5. Packing method: Carton
- A: 25PCS/polybag/inner box, 144PCS/carton, 51 X 42 X 58cm
- B: 50PCS/polybag, 200PCS/carton, 57 X 44 X 54cm
- C: 50PCS/polybag, 300PCS/carton, no inner box, 66 X 44 X 47cm
- 6. Logo: Applique embroidery
- 7. Strap: Plastic Buckle, single hole or double hole
- 8. Manufacturer supplier

More specs for Hat and cap

1. Colors: More than 40 stock color option (blue, white, black, red, orange, navy, yellow, purple, etc)

- 2. Size: For adult/youth/baby, for men/lady/kids, etc
- 3. Logo:Embossed,Embroidery, heat transfer, print, patch(as buyer's option)
- 4. Strap: Metal buckle, brass buckle, velcro, leather, elastic, etc