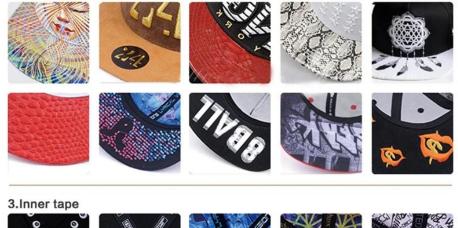

#### 1.Logo Choice

**3D EMBROIDERY** 

WOVEN PATCH

2D EMBROIDERY

WOVEN KABEK PATCH/ PRINT LABEL PATCH

WOVEN LABEL

SCREEN PRINTING

AungCrown ENZHEN

51

HEAT PRESS

LEATHER PATCH

PRINT CORK PATCH

METAL BADGE

SUBLIMATION

2.Peaks