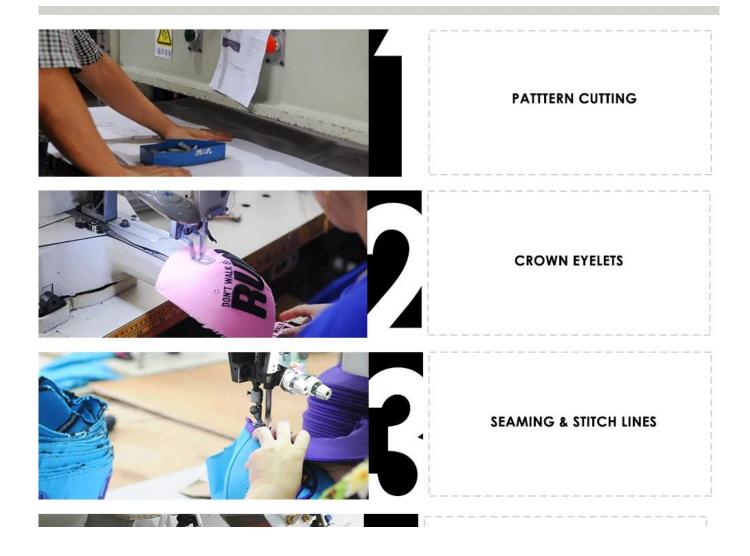

## TECHNICAL

Customize your hat with your branding or artwork. Choose from any of the following branding options and get creative with your design.