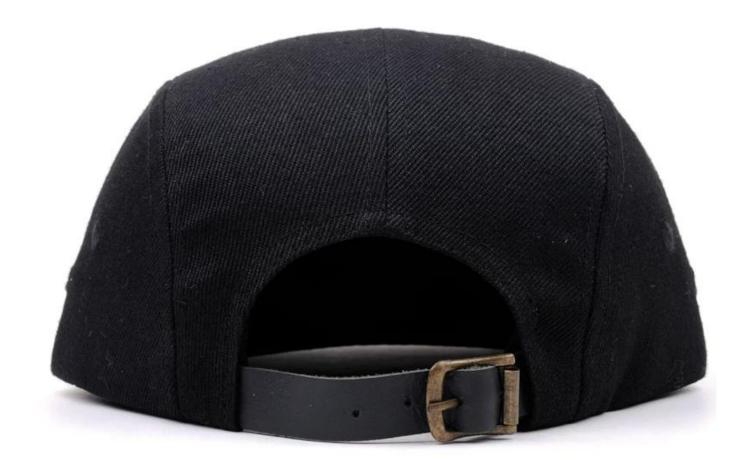

#### 4.Back Straps

More specs for Hat and cap

1. Colors: More than 40 stock color option (blue, white, black, red, orange, navy, yellow, purple, etc)

- 2. Size: For adult/youth/baby, for men/lady/kids, etc
- 3. Logo:Embossed,Embroidery, heat transfer, print, patch(as buyer's option)
- 4. Strap: Metal buckle, brass buckle, velcro, leather, elastic, etc