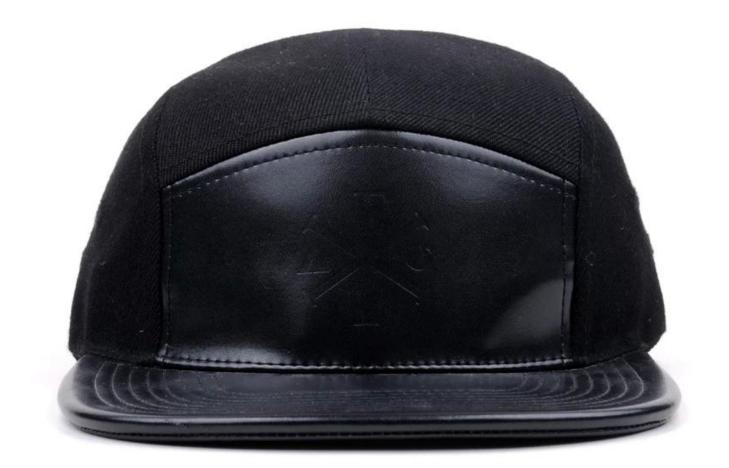

## **Product Description**

Custom Black 5Panel Embossed Snapback Cap

- 1. Material: leather, cotton twill, Acrylic etc as buyer's option
- 2. Color: as buyer's option
- 3. MOQ: 25PCS
- 4. Size: 56cm to 61cm
- 5. Packing method: Carton
- A: 25PCS/polybag/inner box, 144PCS/carton, 51 X 42 X 58cm
- B: 50PCS/polybag, 200PCS/carton, 57 X 44 X 54cm
- C: 50PCS/polybag, 300PCS/carton, no inner box, 66 X 44 X 47cm
- 6. Logo: Applique embroidery
- 7. Strap: Plastic Buckle, single hole or double hole
- 8. Manufacturer supplier

More specs for Hat and cap

1. Colors: More than 40 stock color option (blue, white, black, red, orange, navy, yellow, purple, etc)

- 2. Size: For adult/youth/baby, for men/lady/kids, etc
- 3. Logo:Embossed,Embroidery, heat transfer, print, patch(as buyer's option)
- 4. Strap: Metal buckle, brass buckle, velcro, leather, elastic, etc