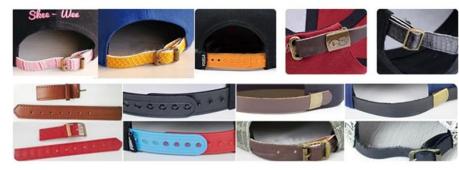

anufacturer supplier

More specs for Hat and cap

1. Colors: More than 40 stock color option (blue, white, black, red, orange, navy, yellow, purple, etc)

- 2. Size: For adult/youth/baby, for men/lady/kids, etc
- 3. Logo:Embossed,Embroidery, heat transfer, print, patch(as buyer's option)
- 4. Strap: Metal buckle, brass buckle, velcro, leather, elastic, etc









## TECHNICAL

Customize your hat with your branding or artwork. Choose from any of the following branding options and get creative with your design.

#### 1.Logo Choice



**3D EMBROIDERY** 



WOVEN PATCH



2D EMBROIDERY







WOVEN KABEK PATCH/ PRINT LABEL PATCH



WOVEN LABEL



SCREEN PRINTING

AungCrown ENZHEN

51



HEAT PRESS



LEATHER PATCH

PRINT CORK PATCH

METAL BADGE

SUBLIMATION

2.Peaks





#### 4.Back Straps



# OUR FACTORY

We have our own assembly lines of making caps&hats.















# EXHIBITION

Every year we attend trade show to introduce our new products,make new connections with our clients and increase our sales. We can learn anything new,keep our eyes in competition and improve our brand's image.



### CERTIFICATION



### FAQ:

Q 1: Can I order snapback cap with my own design logo?

A:Definitely yes. There are many different styles for you to choose. Such as 3D embroidery, flat embroidery, woven label, leather patch and so on.

Q 2: Can I order a sample first?How can i place one sample?

A:Surely you can order a sample first. And there will be some sample cost, charged based on your design & artwork. We will make the sample hats for you after payment received and take pictures