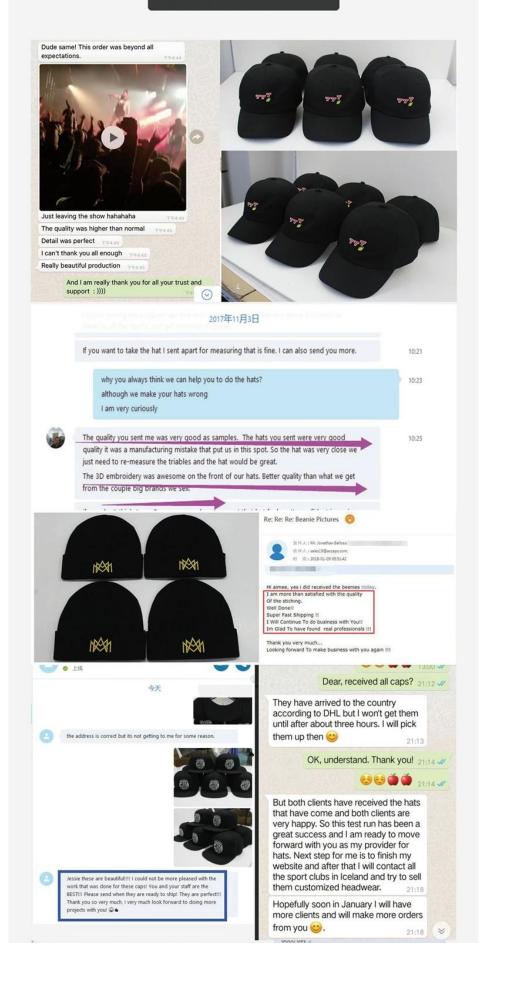

TAG WOVEN | SIZE AND SHAPE MAY VARY



RUBBER PRINT

#### 4. CHOOSE YOUR ADD-ONS

Our Beanies are knit from three materials: acrylic yarn, wool, and polyester. Choose the one that best fits your style and design.



POMPOM BALL



BLUETOOTH PATCH



FLEECE LINING



WASHING LABEL

Good factory Supplier save your time and money, help you to win market. We clome to contact us for more details!

Company Information

# **OUR FACTORY**

We have our own assembly lines of making caps&hats.

**AUNG CROWN** 









### **Exhibition**

Every year we attend trade show to introduce our new products,make new connections with our clients and increase our sales. We can learn anything new,keep our eyes in competition and improve our brand's image.



## Packing



Buyer Feedback

### **GOOD FEEDBACK**