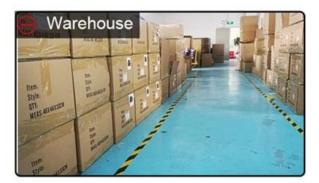

DERED DIRECTLY
ONTO FABRIC



WOVEN LABEL HIGH LEVEL OF DETAIL | SEWN DIRECTLY TO FABRIC



WOVEN LABEL &
MERROWED EDGE
HIGH DETAIL |
RAISED MERROWED EDGING



EMBROIDERED PATCH 100% EMBROIDERED PATCH | MERROWED EDGE



JACQUARD KNIT WOVEN TEXT OR GRAPHICS | ALLOWS FOR CREATIVITY



PINCH TAG WOVEN | SIZE AND SHAPE MAY VARY



RUBBER PRINT

#### 4. CHOOSE YOUR ADD-ONS

Our Beanies are knit from three materials: acrylic yarn, wool, and polyester. Choose the one that best fits your style and design.



POMPOM BALL



BLUETOOTH PATCH



FLEECE LINING



WASHING LABEL

Good factory Supplier save your time and money, help you to win market. We clome to contact us for more details!

Company Information

# **OUR FACTORY**

We have our own assembly lines of making caps&hats.

**AUNG CROWN** 









### **Exhibition**

Every year we attend trade show to introduce our new products,make new connections with our clients and increase our sales. We can learn anything new,keep our eyes in competition and improve our brand's image.



## Packing



Buyer Feedback

### **GOOD FEEDBACK**