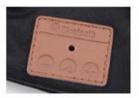

#### 4. CHOOSE YOUR ADD-ONS

Our Beanies are knit from three materials: acrylic yarn, wool, and polyester. Choose the one that best fits your style and design.

POMPOM BALL

BLUETOOTH PATCH

FLEECE LINING

WASHING LABEL