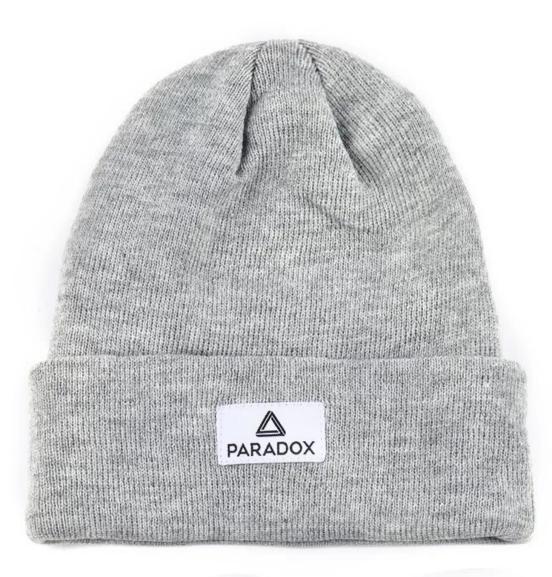

## custom Beanie winter Knitted Hat

| Item        | Winter knitted hat                 |  |  |
|-------------|------------------------------------|--|--|
| logo        | Embroidery logo / custom logo      |  |  |
| Material    | acrylic/ custom fabric             |  |  |
| Payment     | Paypal / Secure Payment / T/T etc. |  |  |
| Sample time | 3-5 work days                      |  |  |
| MOQ         | 50 pcs                             |  |  |
| Sex         | Unisex                             |  |  |
| Color       | Custom color                       |  |  |
| Size        | One size fit                       |  |  |

DOT-PARADOT