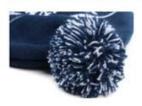

#### 4. CHOOSE YOUR ADD-ONS

Our Beanies are knit from three materials: acrylic yarn, wool, and polyester. Choose the one that best fits your style and design.

POMPOM BALL

BLUETOOTH PATCH

FLEECE LINING

WASHING LABEL