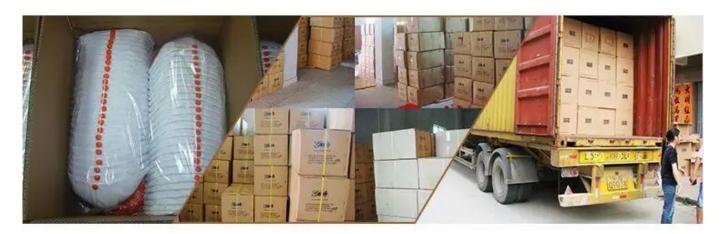

RAPHICS | ALLOWS FOR CREATIVITY



PINCH TAG WOVEN | SIZE AND SHAPE MAY VARY



RUBBER PRINT

#### 4. CHOOSE YOUR ADD-ONS

Our Beanies are knit from three materials: acrylic yarn, wool, and polyester. Choose the one that best fits your style and design.



POMPOM BALL



BLUETOOTH PATCH



FLEECE LINING



WASHING LABEL

Good factory Supplier save your time and money, help you to win market. We clome to contact us for more details!

Company Information

# **OUR FACTORY**

We have our own assembly lines of making caps&hats.

**AUNG CROWN** 









### **Exhibition**

Every year we attend trade show to introduce our new products,make new connections with our clients and increase our sales. We can learn anything new,keep our eyes in competition and improve our brand's image.



## Packing



Buyer Feedback

### **GOOD FEEDBACK**