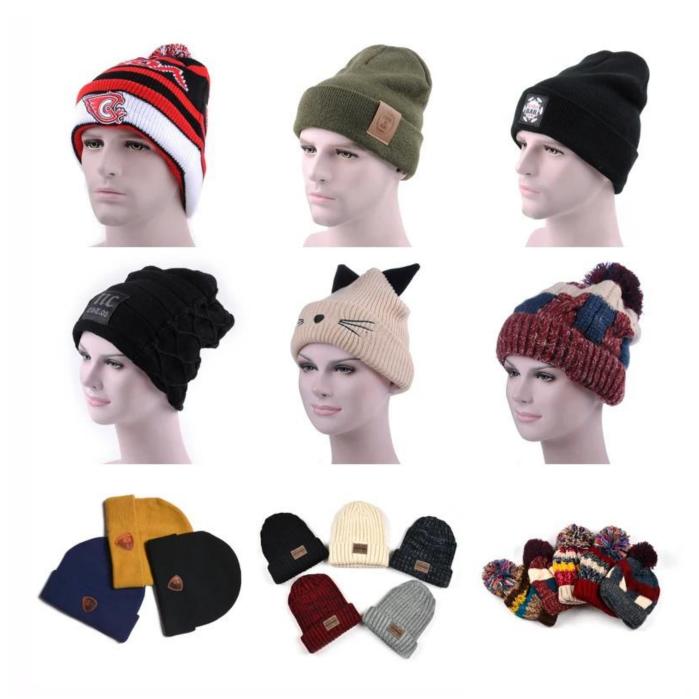

## custom Beanie winter Knitted Hat

| Item        | Winter knitted hat                 |  |  |
|-------------|------------------------------------|--|--|
| logo        | Embroidery logo / custom logo      |  |  |
| Material    | acrylic/ custom fabric             |  |  |
| Payment     | Paypal / Secure Payment / T/T etc. |  |  |
| Sample time | 3-5 work days                      |  |  |
| MOQ         | 50 pcs                             |  |  |
| Sex         | Unisex                             |  |  |
| Color       | Custom color                       |  |  |
| Size        | One size fit                       |  |  |



DOT-PARADOT



#### **Related Products**



#### 2. CHOOSE YOUR KNIT STYLE

Our Beanies are knit together in several patterns. Choose the one that best fits your style and design.



TIGHT KNIT ACRYLIC LIGHT-WEIGHT, SOFT, AND TIGHTLY KNIT



RIBBED SOFT ACRYLIC YARN WOVEN WITH DISTINCT RIBS



WAFFLE ACRYLIC STYLE WOVEN WITH AN SQUARE-LIKE WAFFLE PATTERN



MARLED TWO CONTRASTING YARNS WOVEN TOGETHER



WOOL SOFT, WARM, HEAVY AND THICKLY WOVEN



#### 3. PERSONALIZE YOUR LOGO

Customize your beanie with your personal branding or artwork. Choose from any of these styles and get creative with your design.



SUEDE/LEATHER
FULLY STAMPED LEATHER
OR SUEDE



EMBROIDERY
EMBROIDERED DIRECTLY
ONTO FABRIC



WOVEN LABEL HIGH LEVEL OF DETAIL | SEWN DIRECTLY TO FABRIC



WOVEN LABEL &
MERROWED EDGE
HIGH DETAIL |
RAISED MERROWED EDGING



EMB