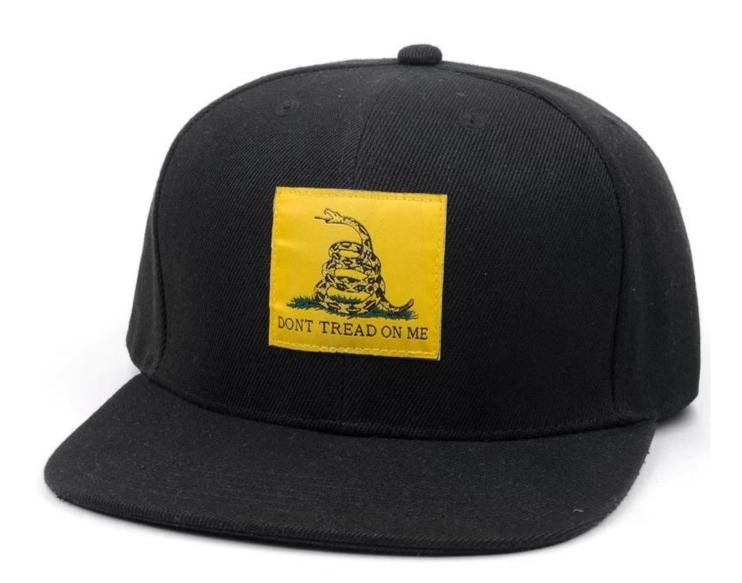

## **Product Description**

- 100% Cotton
- THE HAT: CLASSIC FLAT BRIM COTTON SNAPBACK HAT. EXCELLENT QUALITY & DETAILED CONSTRUCTION. ADJUSTABLE SNAPBACK CLOSURE, GREAT FIT FOR MOST SIZES. GREAT UNISEX DESIGN FOR BOTH MEN & WOMEN. 6 PANEL STRUCTURE ROUND FLAT BRIM VISOR.
- PEERLESS BASICS: With superior fabric, innovative sizing, and unique colors, it's time to refill your hats drawer with these peerless basics. The look and feel of cotton meets modern performance
- STAY SAFE UNDER THE SUMMER SUN: Stop risking your health and safety by walking outdoors without adequate sun protection. Protect your skin from harmful UV rays and keep your hair out of your face and eyes by wearing this comfortable cap during all your outdoor activities. Made of breathable, 100% high quality cotton, it is the perfect companion for your active lifestyle
- MAKE AN AWESOME GIFT: Birthdays & holidays coming up? Available in many different styles & looks, these perfect hats make an excellent gifting idea for your friends and loved ones! Great for any season, the superior design promises a secure, tidy & comfortable fit every time
- WHY CUSTOMERS LOVE KBETHOS: As one of the top headwear choice for Amazon, KBETHOS is a headwear brand you can TRUST. With hundreds of styles & looks, it is a great & fun experience. Moreover, our customer support is unmatchable and unbeatable. Contact us for anything! Warm your heads today!