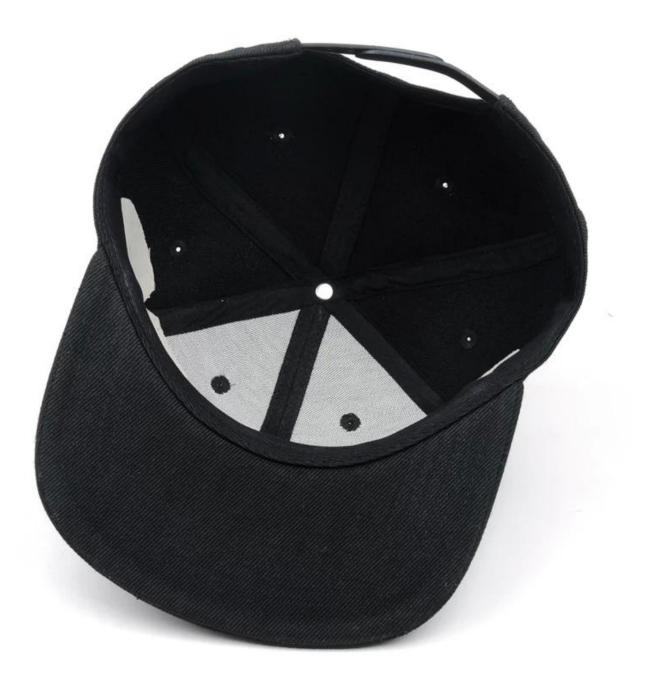

## **Product Description**

- 100% Cotton
- THE HAT: CLASSIC FLAT BRIM COTTON SNAPBACK HAT. EXCELLENT QUALITY & DETAILED CONSTRUCTION. ADJUSTABLE SNAPBACK CLOSURE, GREAT FIT FOR MOST SIZES. GREAT UNISEX DESIGN FOR BOTH MEN & WOMEN. 6 PANEL STRUCTURE ROUND FLAT BRIM VISOR.
- PEERLESS BASICS: With superior fabric, innovative sizing, and unique colors, it's time to refill your hats drawer with these peerless basics. The look and feel of cotton meets modern performance
- STAY SAFE UNDER THE SUMMER SUN: Stop risking your health and safety by walking outdoors without adequate sun protection. Protect your skin from harmful UV rays and keep your hair out of your face and eyes by wearing this comfortable cap during all your outdoor activities. Made of breathable, 100% high quality cotton, it is the perfect companion for your active lifestyle
- MAKE AN AWESOME GIFT: Birthdays & holidays coming up? Available in many different styles & looks, these perfect hats make an excellent gifting idea for your friends and loved ones! Great for any season, the superior design promises a secure, tidy & comfortable fit every time
- WHY CUSTOMERS LOVE KBETHOS: As one of the top headwear choice for Amazon, KBETHOS is a headwear brand you can TRUST. With hundreds of styles & looks, it is a great & fun experience. Moreover, our customer support is unmatchable and unbeatable. Contact us for anything! Warm your heads today!