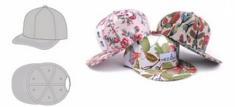

## SELECT YOUR STYLE

SHOWN-STRUCTURED 6 PANEL | FLAT BILL ACRYLIC | WOVEN LABELT

SHOWN-STRUCTURED 6PANEL | FLAT BILL ACRYLIC | LEAHTER LABEL

SUEDE/3D EMBROIDERY

SHOWN STRUCTURED 6 PANEL FLAT BILL 100%

POLYESTER 3D EMBROIDERED