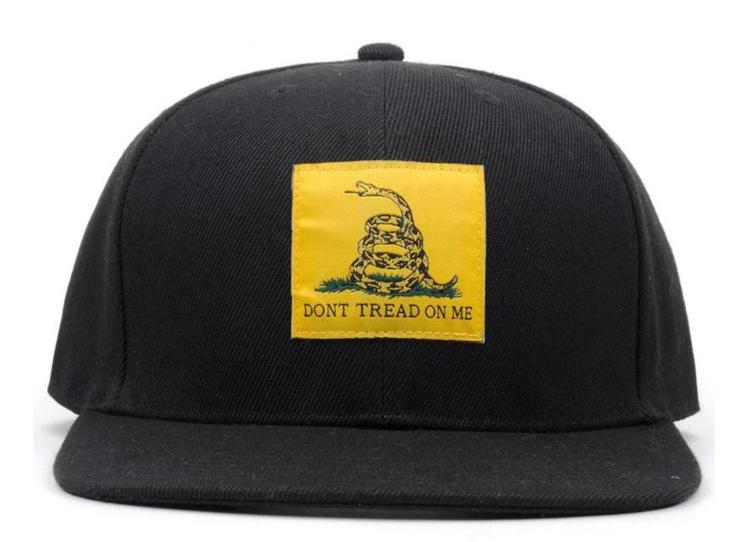

## **Product Description**

- 100% Cotton
- THE HAT: CLASSIC FLAT BRIM COTTON SNAPBACK HAT. EXCELLENT QUALITY & DETAILED CONSTRUCTION. ADJUSTABLE SNAPBACK CLOSURE, GREAT FIT FOR MOST SIZES. GREAT UNISEX DESIGN FOR BOTH MEN & WOMEN. 6 PANEL STRUCTURE ROUND FLAT BRIM VISOR.
- PEERLESS BASICS: With superior fabric, innovative sizing, and unique colors, it's time to refill your hats drawer with these peerless basics. The look and feel of cotton meets modern performance
- STAY SAFE UNDER THE SUMMER SUN: Stop risking your health and safety by walking outdoors without adequate sun protection. Protect your skin from harmful UV rays and keep your hair out of your face and eyes by wearing this comfortable cap during all your outdoor activities. Made of breathable, 100% high quality cotton, it is the perfect companion for your active lifestyle
- MAKE AN AWESOME GIFT: Birthdays & holidays coming up? Available in many different styles & looks, these perfect hats make an excellent gifting idea for your friends and loved ones! Great for any season, the superior design promises a secure, tidy & comfortable fit every time
- WHY CUSTOMERS LOVE KBETHOS: As one of the top headwear choice for Amazon, KBETHOS is a headwear brand you can TRUST. With hundreds of styles & looks, it is a great & fun experience. Moreover, our customer support is unmatchable and unbeatable. Contact us for anything! Warm your heads today!