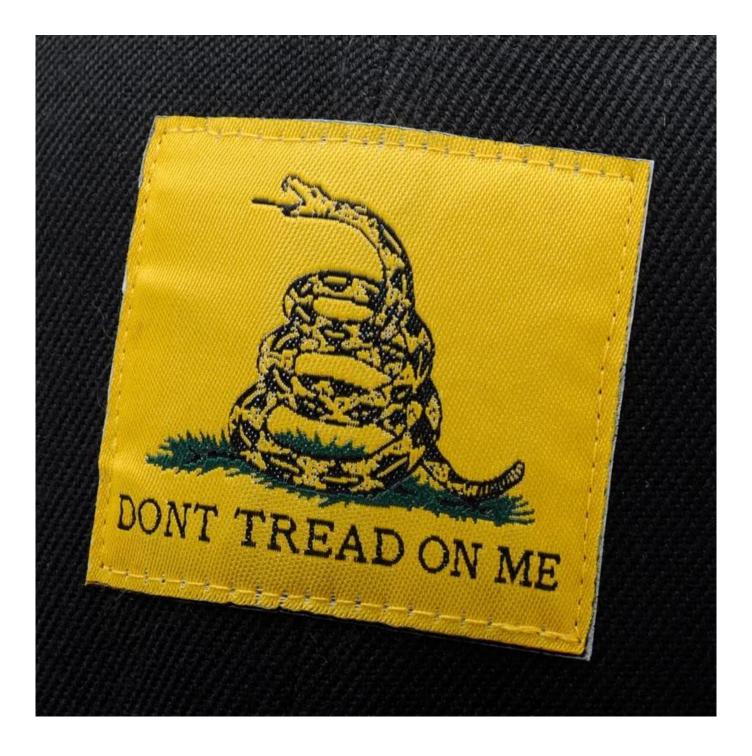

## **Product Description**

- 100% Cotton
- THE HAT: CLASSIC FLAT BRIM COTTON SNAPBACK HAT. EXCELLENT QUALITY & DETAILED CONSTRUCTION. ADJUSTABLE SNAPBACK CLOSURE, GREAT FIT FOR MOST SIZES. GREAT UNISEX DESIGN FOR BOTH MEN & WOMEN. 6 PANEL STRUCTURE ROUND FLAT BRIM VISOR.
- PEERLESS BASICS: With superior fabric, innovative sizing, and unique colors, it's time to refill your hats drawer with these peerless basics. The look and feel of cotton meets modern performance
- STAY SAFE UNDER THE SUMMER SUN: Stop risking your health and safety by walking outdoors without adequate sun protection. Protect your skin from harmful UV rays and keep your hair out of your face and eyes by wearing this comfortable cap during all your outdoor activities. Made of breathable, 100% high quality cotton, it is the perfect companion for your active lifestyle
- MAKE AN AWESOME GIFT: Birthdays & holidays coming up? Available in many different styles & looks, these perfect hats make an excellent gifting idea for your friends and loved ones! Great for any season, the superior design promises a secure, tidy & comfortable fit every time
- WHY CUSTOMERS LOVE KBETHOS: As one of the top headwear choice for Amazon, KBETHOS is a headwear brand you can TRUST. With hundreds of styles & looks, it is a great & fun experience. Moreover, our customer support is unmatchable and unbeatable. Contact us for anything! Warm your heads today!