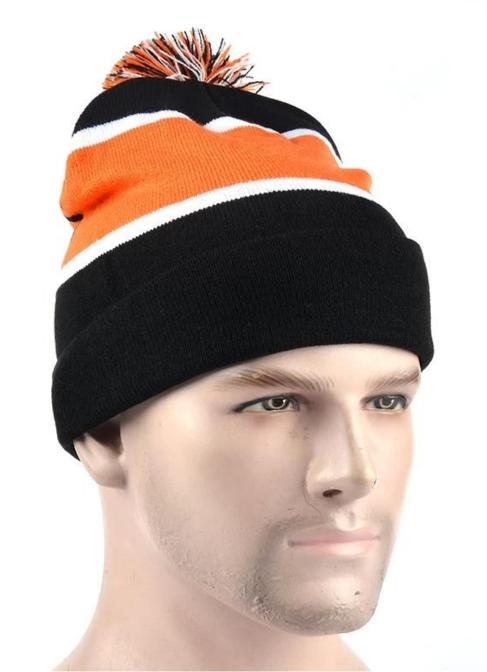

#### Overview

Custom Acrylic Wool Classic Fashion Beanie Winter Knit Hat

- 50 PIECES MINIMUM PER STYLE
- EXTERIOR TAG/LABEL INCLUDED
- FREE ARTWORK PORTFOLIOS
- 4-6 WEEK TURN-AROUNDS
- COMPLETELY CUSTOM FROM THE GROUND UP

#### **Product Description**

| Item           | content                                                    | optional                                   |
|----------------|------------------------------------------------------------|--------------------------------------------|
| 1.Product Name | Custom Acrylic Wool Classic Fashion Beanie Winter Knit Hat |                                            |
| 2.Shape        | constructed                                                | Unconstructed or any other design or shape |