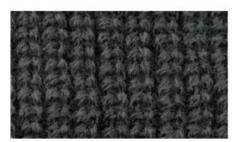

## 2. CHOOSE YOUR KNIT STYLE

Our Beanies are knit together in several patterns. Choose the one that best fits your style and design.

TIGHT KNIT ACRYLIC LIGHT-WEIGHT, SOFT, AND TIGHTLY KNIT

#### RIBBED

SOFT ACRYLIC YARN WOVEN WITH DISTINCT RIBS

MARLED TWO CONTRASTING YARNS WOVEN TOGETHER

CUSTOM