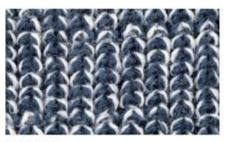

## 2. CHOOSE YOUR KNIT STYLE

Our Beanies are knit together in several patterns. Choose the one that best fits your style and design.

TIGHT KNIT ACRYLIC LIGHT-WEIGHT, SOFT, AND TIGHTLY KNIT

#### RIBBED

SOFT ACRYLIC YARN WOVEN WITH DISTINCT RIBS

MARLED TWO CONTRASTING YARNS WOVEN TOGETHER

CUSTOM