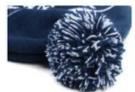

#### 4. CHOOSE YOUR ADD-ONS

Our Beanies are knit from three materials: acrylic yarn, wool, and polyester. Choose the one that best fits your style and design.

POMPOM BALL

<u>eae</u>

FLEECE LINING

WASHING LABEL