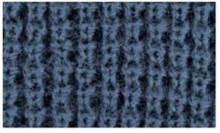

## 2. CHOOSE YOUR KNIT STYLE

Our Beanies are knit together in several patterns. Choose the one that best fits your style and design.

TIGHT KNIT ACRYLIC LIGHT-WEIGHT, SOFT, AND TIGHTLY KNIT

#### RIBBED

SOFT ACRYLIC YARN WOVEN WITH DISTINCT RIBS

MARLED TWO CONTRASTING YARNS WOVEN TOGETHER

CUSTOM