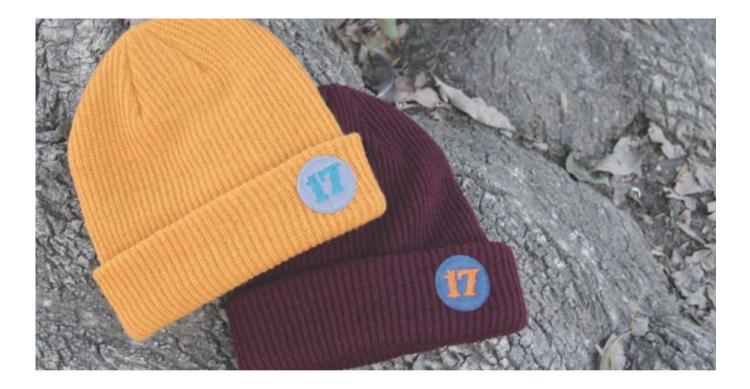

#### Overview

Custom Acrylic Wool Classic Fashion Beanie Winter Knit Hat

- 50 PIECES MINIMUM PER STYLE
- EXTERIOR TAG/LABEL INCLUDED
- FREE ARTWORK PORTFOLIOS
- 4-6 WEEK TURN-AROUNDS
- COMPLETELY CUSTOM FROM THE GROUND UP

#### **Product Description**

| Item           | content                                                    | optional                                   |
|----------------|------------------------------------------------------------|--------------------------------------------|
| 1.Product Name | Custom Acrylic Wool Classic Fashion Beanie Winter Knit Hat |                                            |
| 2.Shape        | constructed                                                | Unconstructed or any other design or shape |