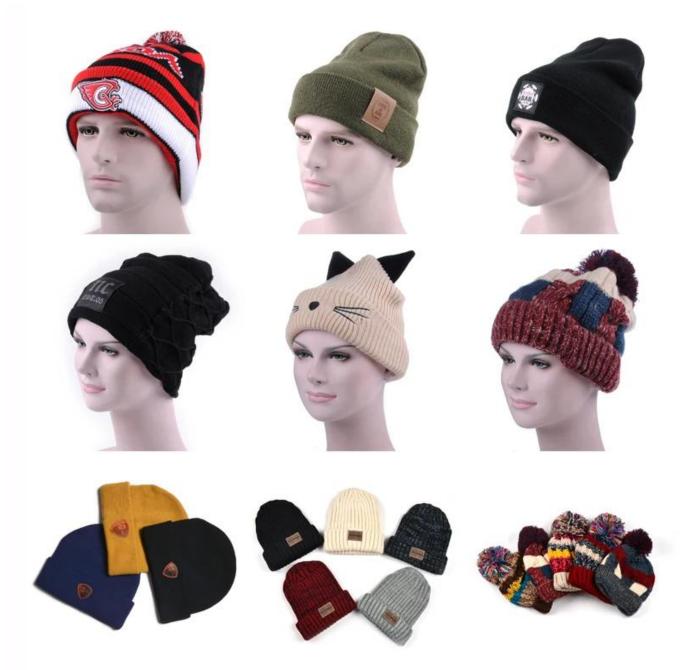

depend on your requirments. |
| 5.Color        | Custom color  | Standard color available(special colors available on request, based on pantone color card)                                                                                                     |
| 6.Size         | 58cm          | Normally,48cm-55cm for kids,56cm-60cm for adults                                                                                                                                               |
| 7.Logo         | custom design | Printing, Heat transfer printing, Applique<br>Embroidery, 3D embroidery leather patch, woven<br>patch, metal patch, felt applique etc.                                                         |











More hats style or details, please contacts us >>>

**Related Products** 



## 2. CHOOSE YOUR KNIT STYLE

Our Beanies are knit together in several patterns. Choose the one that best fits your style and design.



TIGHT KNIT ACRYLIC LIGHT-WEIGHT, SOFT, AND TIGHTLY KNIT



#### WAFFLE

ACRYLIC STYLE WOVEN WITH AN SQUARE-LIKE WAFFLE PATTERN



WOOL SOFT, WARM, HEAVY AND THICKLY WOVEN



#### RIBBED

SOFT ACRYLIC YARN WOVEN WITH DISTINCT RIBS



MARLED TWO CONTRASTING YARNS WOVEN TOGETHER



CUSTOM

### 3. PERSONALIZE YOUR LOGO

Customize your beanie with your personal branding or artwork. Choose from any of these styles and get creative with your design.



SUEDE/LEATHER FULLY STAMPED LEATHER OR SUEDE



EMBROIDERED PATCH 100% EMBROIDERED PATCH | MERROWED EDGE



EMBROIDERED DIRECTLY ONTO FABRIC



JACQUARD KNIT WOVEN TEXT OR GRAPHICS | ALLOWS FOR CREATIVITY



WOV