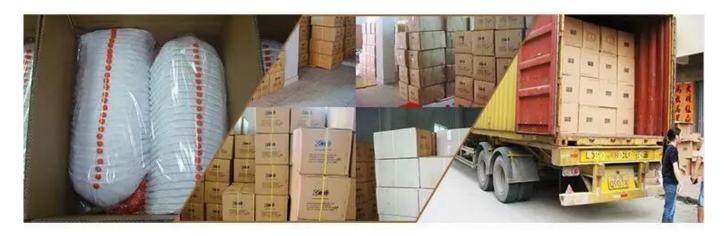

N | SIZE AND SHAPE MAY VARY



WOVEN LABEL & MERROWED EDGE HIGH DETAIL | RAISED MERROWED EDGING



RUBBER PRINT

#### 4. CHOOSE YOUR ADD-ONS

Our Beanies are knit from three materials: acrylic yarn, wool, and polyester. Choose the one that best fits your style and design.



POMPOM BALL

<u>eae</u>



FLEECE LINING



WASHING LABEL

Good factory Supplier save your time and money, help you to win market.Weclome to contact us for more details !

**Company Information** 

BLUETOOTH PATCH

# OUR FACTORY

We have our own assembly lines of making caps&hats.



## Exhibition

Every year we attend trade show to introduce our new products,make new connections with our clients and increase our sales. We can learn anything new,keep our eyes in competition and improve our brand's image.



# Packing



Buyer Feedback

## GOOD FEEDBACK