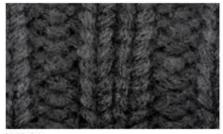

## 2. CHOOSE YOUR KNIT STYLE

Our Beanies are knit together in several patterns. Choose the one that best fits your style and design.

TIGHT KNIT ACRYLIC LIGHT-WEIGHT, SOFT, AND TIGHTLY KNIT

#### RIBBED

SOFT ACRYLIC YARN WOVEN WITH DISTINCT RIBS

MARLED TWO CONTRASTING YARNS WOVEN TOGETHER

CUSTOM