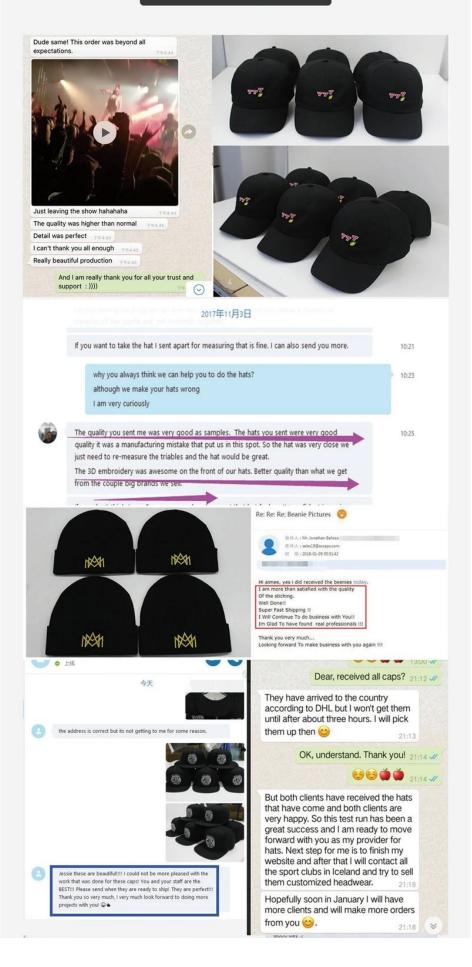

LABEL & MERROWED EDGE HIGH DETAIL | RAISED MERROWED EDGING



RUBBER PRINT

#### 4. CHOOSE YOUR ADD-ONS

Our Beanies are knit from three materials: acrylic yarn, wool, and polyester. Choose the one that best fits your style and design.



POMPOM BALL

<u>eae</u>



FLEECE LINING



WASHING LABEL

Good factory Supplier save your time and money, help you to win market.Weclome to contact us for more details !

**Company Information** 

BLUETOOTH PATCH

# OUR FACTORY

We have our own assembly lines of making caps&hats.



## Exhibition

Every year we attend trade show to introduce our new products,make new connections with our clients and increase our sales. We can learn anything new,keep our eyes in competition and improve our brand's image.



# Packing



Buyer Feedback

## GOOD FEEDBACK