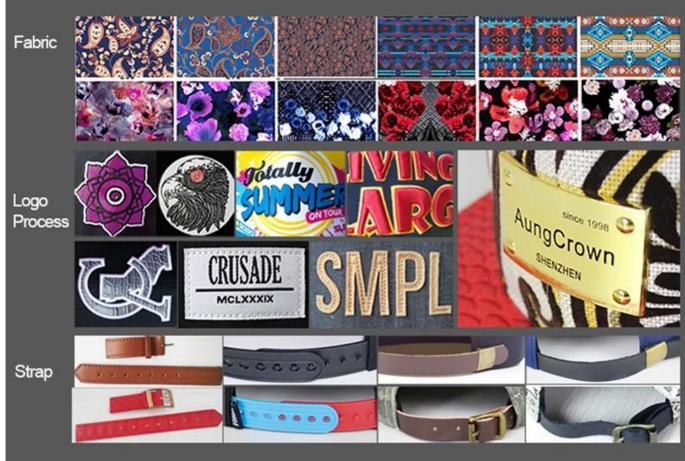

| Item                   | optional                                                                                                                                                                  |
|------------------------|---------------------------------------------------------------------------------------------------------------------------------------------------------------------------|
|                        | 1                                                                                                                                                                         |
| 2.Shape                | Unconstructed or any other design or shape                                                                                                                                |
| 3.Material             | Other material: BIO-washed cotton, heavy weight brushed cotton, pigment dyed, Canvas, Polyester,<br>Acrylic and etc                                                       |
| 4.Back Closure         | Brass, Plastic, Velcro, Metal buckle, elastic. And any kind of back strap closure                                                                                         |
| 5.Visor                | Soft or Hard Pre-curved                                                                                                                                                   |
| 6.Color                | Solid colors: Forest, Mustard, Charcoal, Royal, Grape, Blue, Orange, White and Khaki, ETC. Two toned crown/bill colors: Khaki/Charcoal, Khaki/Blue, and Khaki/Green, ETC. |
| 7.Size                 | Normally,48cm-55cm for kids,56cm-60cm for adults,                                                                                                                         |
| 8.Logo                 | Printing, Heat transfer printing, Appliqué Embroidery, 3D embroidery etc.                                                                                                 |
| 9.MOQ                  | 50 pcs                                                                                                                                                                    |
| 11.Packing             | 25pcs/polybag,100pcs/carton                                                                                                                                               |
|                        | 20" Container can contain 60,000pcs approximately                                                                                                                         |
|                        | 40" Container can contain 12,000pcs approximately                                                                                                                         |
|                        | 40" High Container can contain 13,000pcs approximately                                                                                                                    |
| 12.Price Term          | FOB Basic price offer depends on final cap's quantity and quality                                                                                                         |
| 13.Shipping Method     | By sea or by air or express                                                                                                                                               |
| 14.Payment Terms       | I/T,L/C,Western Union Paypal.                                                                                                                                             |
| 15.Sample time         | 4~7 days after we receive your sample fee                                                                                                                                 |
| 16.Sample fee          | USD30 for per piece, we will return the sample fee to you once you place order                                                                                            |
| 17.Production Lead Tin | ne 15~20 days approx after your confirmation to pre-production samples                                                                                                    |