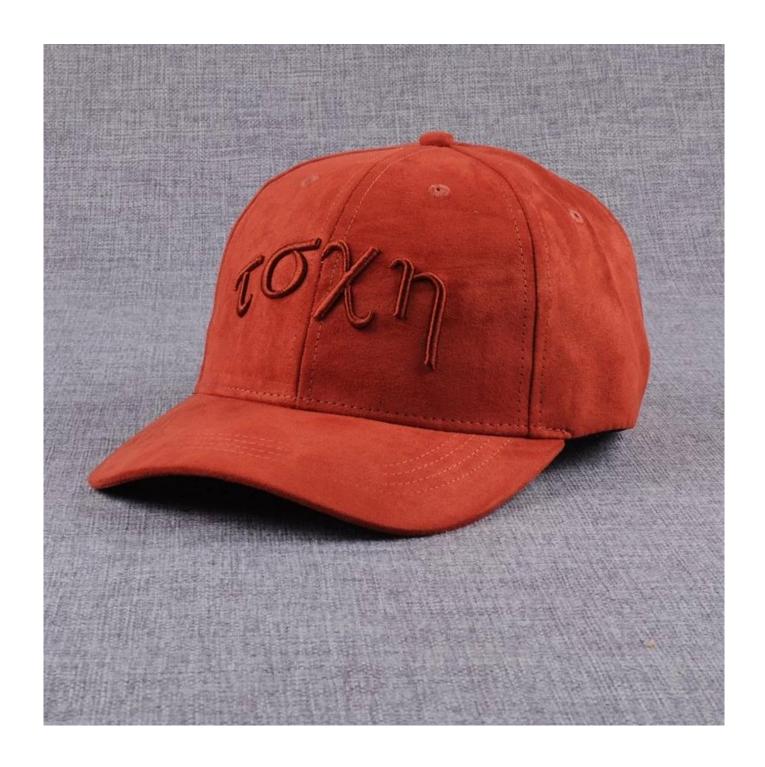

Baseball cap With suede visor

Material: 108x58, 10sx10s, cotton twill

Adult size or children size

Differen colors and desings are available

Customers's designs are Ok

| Customers's designs are Ok |                                                                                                                                                                                                                                                        |                                                                                          |
|----------------------------|--------------------------------------------------------------------------------------------------------------------------------------------------------------------------------------------------------------------------------------------------------|------------------------------------------------------------------------------------------|
| Packagig Details:          | Wholesale Custom Baseball Cap/Baseball Capn With 3d Embroidery Logo Packing: 25pcs/ppg, 300pcs/carton Carton size: 70*40*50cm G.W: about 22 kgs N.W: about 21 kgs 20' Feet Container: about 60,000 pcs caps 40' Feet Container: about 130,000 pcs caps |                                                                                          |
| Delivery Detail:           | 15-20days after receive deposit, we will ship as soon as possible                                                                                                                                                                                      |                                                                                          |
|                            |                                                                                                                                                                                                                                                        |                                                                                          |
| Item                       | Content                                                                                                                                                                                                                                                | Optional                                                                                 |
| 1. Material                | 100% cotton                                                                                                                                                                                                                                            | Other material according to buyer's demand such as Canvas, Polyester, Acrylic etc        |
| 2. Color                   | Black                                                                                                                                                                                                                                                  | Standard color available. Special colors based on pantone color card.                    |
| 3. Size                    | 58cm                                                                                                                                                                                                                                                   | Normally,52cm -56cm for kids,58cm-62cm for adults.                                       |
| 4. Logo                    | embroidery                                                                                                                                                                                                                                             | Printing, Applique embroidery, etc. Pls provide your artwork, picture or original sample |
| 5. Shape, brim             | 6 panels,<br>Pre-curved                                                                                                                                                                                                                                | Unconstructed or any other design or shape                                               |
| 6. Back Closure            | metal buckle Brass, Plastic, Metal buckle. Any kind of back strap clos                                                                                                                                                                                 |                                                                                          |
|                            |                                                                                                                                                                                                                                                        |                                                                                          |