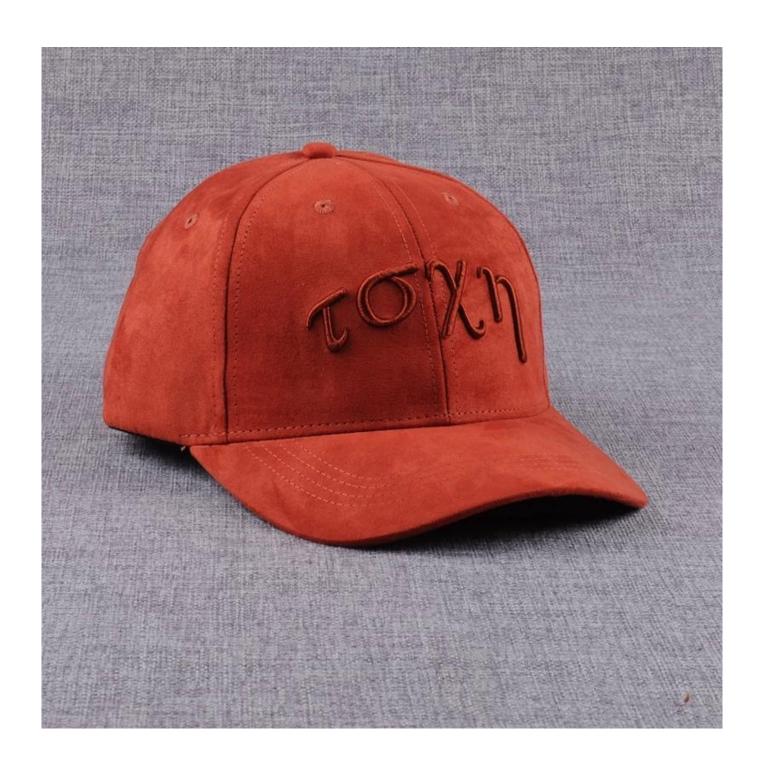

Baseball cap With suede visor

Material: 108x58, 10sx10s, cotton twill

Adult size or children size

Differen colors and desings are available

Customers's designs are Ok

| Customers's designs are Ok |                                                                                                                                                                                                                                                        |                                                                                          |
|----------------------------|--------------------------------------------------------------------------------------------------------------------------------------------------------------------------------------------------------------------------------------------------------|------------------------------------------------------------------------------------------|
| Packagig Details:          | Wholesale Custom Baseball Cap/Baseball Capn With 3d Embroidery Logo Packing: 25pcs/ppg, 300pcs/carton Carton size: 70*40*50cm G.W: about 22 kgs N.W: about 21 kgs 20' Feet Container: about 60,000 pcs caps 40' Feet Container: about 130,000 pcs caps |                                                                                          |
| Delivery Detail:           | 15-20days after receive deposit, we will ship as soon as possible                                                                                                                                                                                      |                                                                                          |
|                            |                                                                                                                                                                                                                                                        |                                                                                          |
| Item                       | Content                                                                                                                                                                                                                                                | Optional                                                                                 |
| 1. Material                | 100% cotton                                                                                                                                                                                                                                            | Other material according to buyer's demand such as Canvas, Polyester, Acrylic etc        |
| 2. Color                   | Black                                                                                                                                                                                                                                                  | Standard color available. Special colors based on pantone color card.                    |
| 3. Size                    | 58cm                                                                                                                                                                                                                                                   | Normally,52cm -56cm for kids,58cm-62cm for adults.                                       |
| 4. Logo                    | embroidery                                                                                                                                                                                                                                             | Printing, Applique embroidery, etc. Pls provide your artwork, picture or original sample |
| 5. Shape, brim             | 6 panels,<br>Pre-curved                                                                                                                                                                                                                                | Unconstructed or any other design or shape                                               |
| 6. Back Closure            | metal buckle Brass, Plastic, Metal buckle. Any kind of back strap clos                                                                                                                                                                                 |                                                                                          |
|                            |                                                                                                                                                                                                                                                        |                                                                                          |