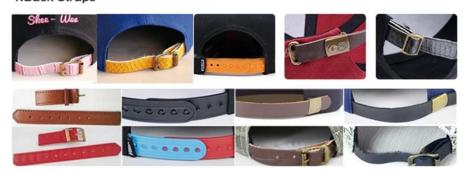

|                                                                                                                                                                                                                                                        |                                                                                          |













Customize your hat with your branding or artwork. Choose from any of the following branding options and get creative with your design.

#### 1.Logo Choice



3D EMBROIDERY



2D EMBROIDERY



WOVEN KABEK PATCH/ PRINT LABEL PATCH



WOVEN LABEL



WOVEN PATCH



LEATHER PATCH



SCREEN PRINTING



HEAT PRESS



APPLIQUE WITH TOWEL



PRINT CORK PATCH



METAL BADGE



SUBLIMATION

#### 2.Peaks



























#### 4.Back Straps



# OUR FACTORY

We have our own assembly lines of making caps&hats.

**AUNG CROWN®** 











#### PATTTERN CUTTING



#### **CROWN EYELETS**



### SEAMING & STITCH LINES



#### STEREO TYPE



#### TOP BUTTON



STEAM & THERMOFORM

## **EXHIBITION**

Every year we attend trade show to introduce our new products,make new connections with our clients and increase our sales.

We can learn anything new, keep our eyes in competition and improve our brand's image.



#### CERTIFICATION