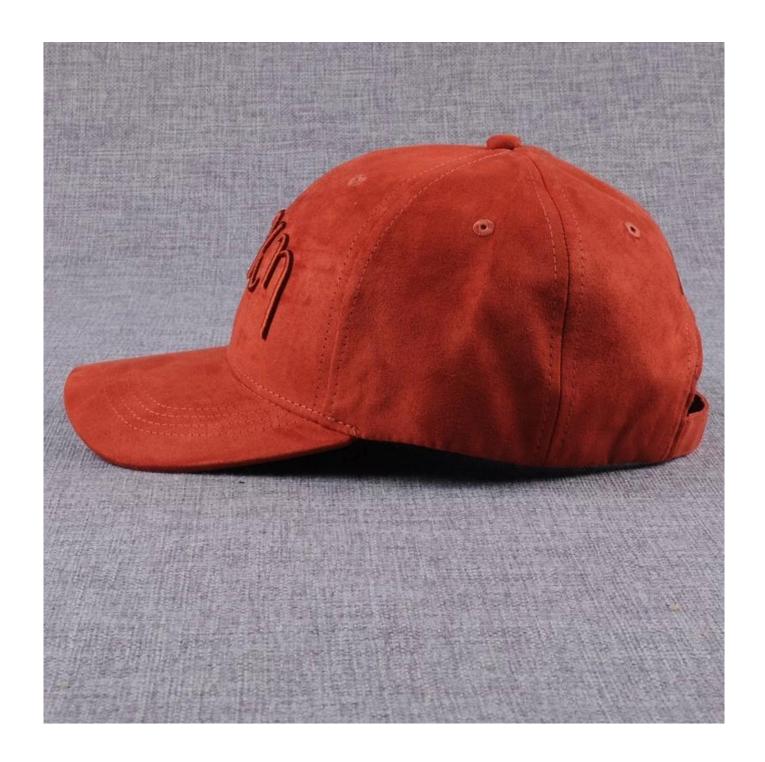

Baseball cap With suede visor

Material: 108x58, 10sx10s, cotton twill

Adult size or children size

Differen colors and desings are available

Customers's designs are Ok

| Customers's designs are Ok |                                                                                                                                                                                                                                                        |                                                                                          |
|----------------------------|--------------------------------------------------------------------------------------------------------------------------------------------------------------------------------------------------------------------------------------------------------|------------------------------------------------------------------------------------------|
| Packagig Details:          | Wholesale Custom Baseball Cap/Baseball Capn With 3d Embroidery Logo Packing: 25pcs/ppg, 300pcs/carton Carton size: 70*40*50cm G.W: about 22 kgs N.W: about 21 kgs 20' Feet Container: about 60,000 pcs caps 40' Feet Container: about 130,000 pcs caps |                                                                                          |
| Delivery Detail:           | 15-20days after receive deposit, we will ship as soon as possible                                                                                                                                                                                      |                                                                                          |
|                            |                                                                                                                                                                                                                                                        |                                                                                          |
| Item                       | Content                                                                                                                                                                                                                                                | Optional                                                                                 |
| 1. Material                | 100% cotton                                                                                                                                                                                                                                            | Other material according to buyer's demand such as Canvas, Polyester, Acrylic etc        |
| 2. Color                   | Black                                                                                                                                                                                                                                                  | Standard color available. Special colors based on pantone color card.                    |
| 3. Size                    | 58cm                                                                                                                                                                                                                                                   | Normally,52cm -56cm for kids,58cm-62cm for adults.                                       |
| 4. Logo                    | embroidery                                                                                                                                                                                                                                             | Printing, Applique embroidery, etc. Pls provide your artwork, picture or original sample |
| 5. Shape, brim             | 6 panels,<br>Pre-curved                                                                                                                                                                                                                                | Unconstructed or any other design or shape                                               |
| 6. Back Closure            | metal buckle Brass, Plastic, Metal buckle. Any kind of back strap clos                                                                                                                                                                                 |                                                                                          |
|                            |                                                                                                                                                                                                                                                        |                                                                                          |