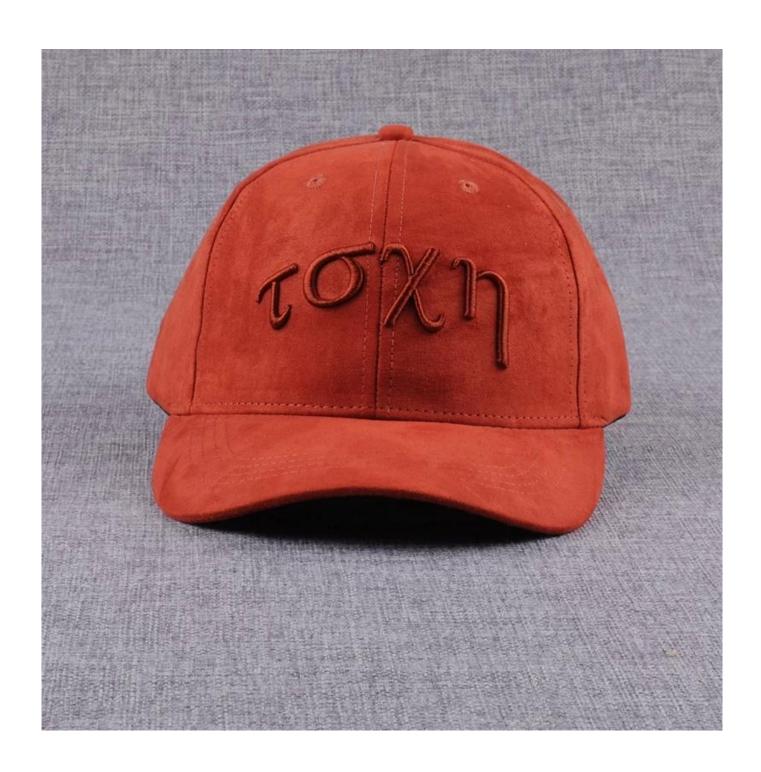

Baseball cap With suede visor

Material: 108x58, 10sx10s, cotton twill

Adult size or children size

Differen colors and desings are available

Customers's designs are Ok

| Customers's designs are Ok |                                                                                                                                                                                                                                                        |                                                                                          |
|----------------------------|--------------------------------------------------------------------------------------------------------------------------------------------------------------------------------------------------------------------------------------------------------|------------------------------------------------------------------------------------------|
| Packagig Details:          | Wholesale Custom Baseball Cap/Baseball Capn With 3d Embroidery Logo Packing: 25pcs/ppg, 300pcs/carton Carton size: 70*40*50cm G.W: about 22 kgs N.W: about 21 kgs 20' Feet Container: about 60,000 pcs caps 40' Feet Container: about 130,000 pcs caps |                                                                                          |
| Delivery Detail:           | 15-20days after receive deposit, we will ship as soon as possible                                                                                                                                                                                      |                                                                                          |
|                            |                                                                                                                                                                                                                                                        |                                                                                          |
| Item                       | Content                                                                                                                                                                                                                                                | Optional                                                                                 |
| 1. Material                | 100% cotton                                                                                                                                                                                                                                            | Other material according to buyer's demand such as Canvas, Polyester, Acrylic etc        |
| 2. Color                   | Black                                                                                                                                                                                                                                                  | Standard color available. Special colors based on pantone color card.                    |
| 3. Size                    | 58cm                                                                                                                                                                                                                                                   | Normally,52cm -56cm for kids,58cm-62cm for adults.                                       |
| 4. Logo                    | embroidery                                                                                                                                                                                                                                             | Printing, Applique embroidery, etc. Pls provide your artwork, picture or original sample |
| 5. Shape, brim             | 6 panels,<br>Pre-curved                                                                                                                                                                                                                                | Unconstructed or any other design or shape                                               |
| 6. Back Closure            | metal buckle Brass, Plastic, Metal buckle. Any kind of back strap clos                                                                                                                                                                                 |                                                                                          |
|                            |                                                                                                                                                                                                                                                        |                                                                                          |