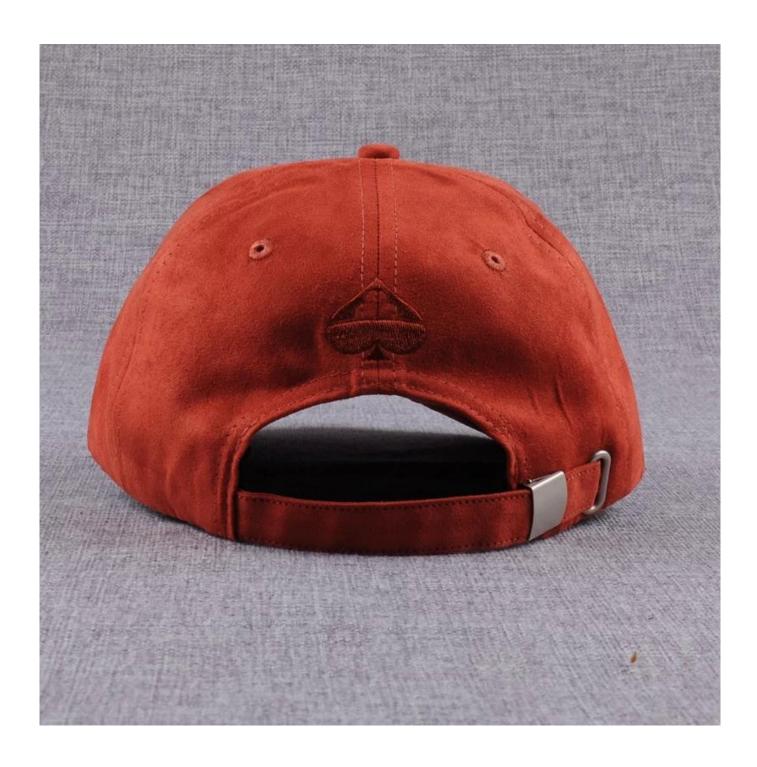

Baseball cap With suede visor

Material: 108x58, 10sx10s, cotton twill

Adult size or children size

Differen colors and desings are available

Customers's designs are Ok

| Customers's designs are Ok |                                                                                                                                                                                                                                                        |                                                                                          |
|----------------------------|--------------------------------------------------------------------------------------------------------------------------------------------------------------------------------------------------------------------------------------------------------|------------------------------------------------------------------------------------------|
| Packagig Details:          | Wholesale Custom Baseball Cap/Baseball Capn With 3d Embroidery Logo Packing: 25pcs/ppg, 300pcs/carton Carton size: 70*40*50cm G.W: about 22 kgs N.W: about 21 kgs 20' Feet Container: about 60,000 pcs caps 40' Feet Container: about 130,000 pcs caps |                                                                                          |
| Delivery Detail:           | 15-20days after receive deposit, we will ship as soon as possible                                                                                                                                                                                      |                                                                                          |
|                            |                                                                                                                                                                                                                                                        |                                                                                          |
| Item                       | Content                                                                                                                                                                                                                                                | Optional                                                                                 |
| 1. Material                | 100% cotton                                                                                                                                                                                                                                            | Other material according to buyer's demand such as Canvas, Polyester, Acrylic etc        |
| 2. Color                   | Black                                                                                                                                                                                                                                                  | Standard color available. Special colors based on pantone color card.                    |
| 3. Size                    | 58cm                                                                                                                                                                                                                                                   | Normally,52cm -56cm for kids,58cm-62cm for adults.                                       |
| 4. Logo                    | embroidery                                                                                                                                                                                                                                             | Printing, Applique embroidery, etc. Pls provide your artwork, picture or original sample |
| 5. Shape, brim             | 6 panels,<br>Pre-curved                                                                                                                                                                                                                                | Unconstructed or any other design or shape                                               |
| 6. Back Closure            | metal buckle Brass, Plastic, Metal buckle. Any kind of back strap clos                                                                                                                                                                                 |                                                                                          |
|                            |                                                                                                                                                                                                                                                        |                                                                                          |