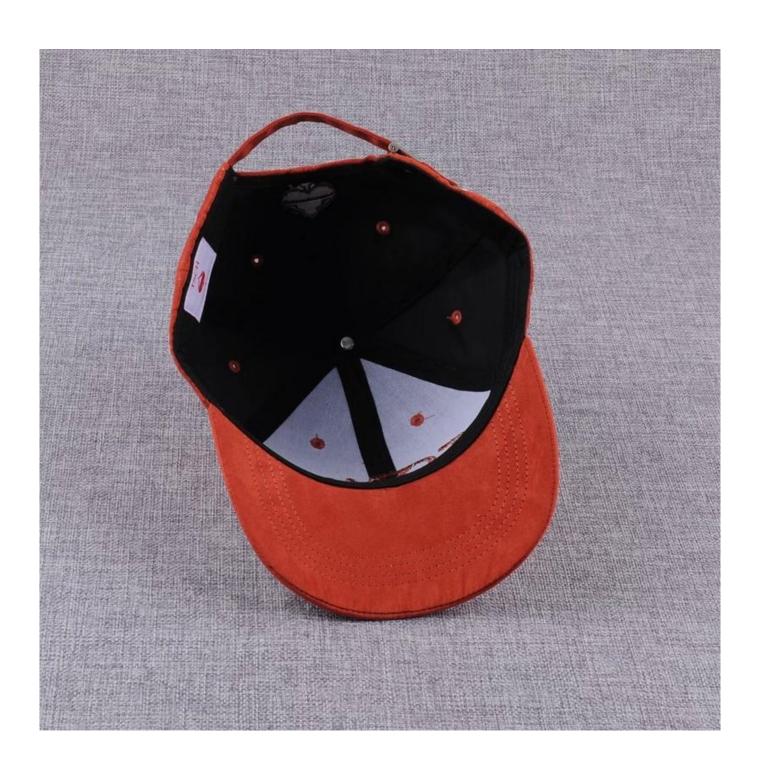

Baseball cap With suede visor

Material: 108x58, 10sx10s, cotton twill

Adult size or children size

Differen colors and desings are available

Customers's designs are Ok

| Customers's designs are Ok |                                                                                                                                                                                                                                                        |                                                                                          |
|----------------------------|--------------------------------------------------------------------------------------------------------------------------------------------------------------------------------------------------------------------------------------------------------|------------------------------------------------------------------------------------------|
| Packagig Details:          | Wholesale Custom Baseball Cap/Baseball Capn With 3d Embroidery Logo Packing: 25pcs/ppg, 300pcs/carton Carton size: 70*40*50cm G.W: about 22 kgs N.W: about 21 kgs 20' Feet Container: about 60,000 pcs caps 40' Feet Container: about 130,000 pcs caps |                                                                                          |
| Delivery Detail:           | 15-20days after receive deposit, we will ship as soon as possible                                                                                                                                                                                      |                                                                                          |
|                            |                                                                                                                                                                                                                                                        |                                                                                          |
| Item                       | Content                                                                                                                                                                                                                                                | Optional                                                                                 |
| 1. Material                | 100% cotton                                                                                                                                                                                                                                            | Other material according to buyer's demand such as Canvas, Polyester, Acrylic etc        |
| 2. Color                   | Black                                                                                                                                                                                                                                                  | Standard color available. Special colors based on pantone color card.                    |
| 3. Size                    | 58cm                                                                                                                                                                                                                                                   | Normally,52cm -56cm for kids,58cm-62cm for adults.                                       |
| 4. Logo                    | embroidery                                                                                                                                                                                                                                             | Printing, Applique embroidery, etc. Pls provide your artwork, picture or original sample |
| 5. Shape, brim             | 6 panels,<br>Pre-curved                                                                                                                                                                                                                                | Unconstructed or any other design or shape                                               |
| 6. Back Closure            | metal buckle Brass, Plastic, Metal buckle. Any kind of back strap clos                                                                                                                                                                                 |                                                                                          |
|                            |                                                                                                                                                                                                                                                        |                                                                                          |