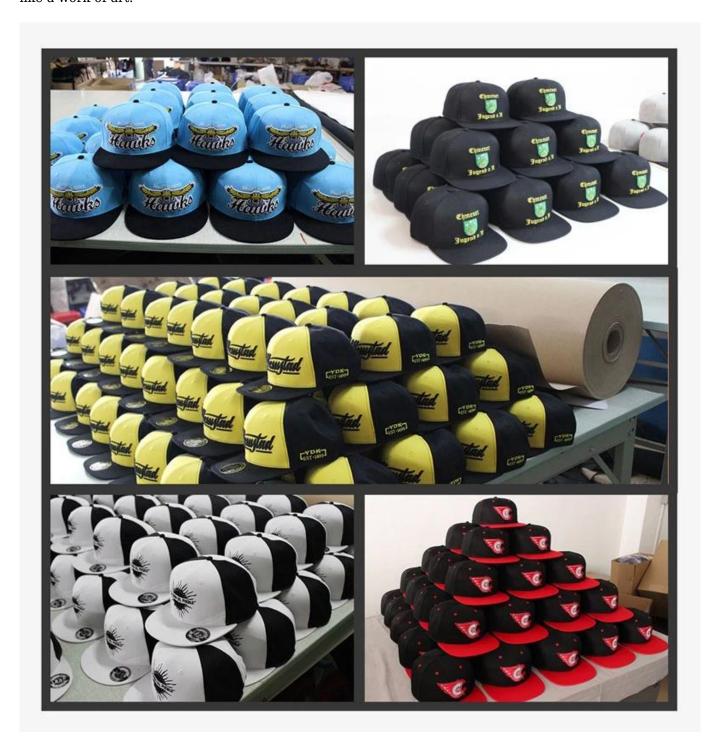

#### **OUR PRODUCTION**

Owning more than 162 employees with 7 employees from purchasing, customization, sewing, embroidery, QC to the final packaging department, our productivity can reach up to 260000 pieces per month.

#### **OUR PRODUCTS**

Neat and vibrant embroidery shows that your logo brand is extraordinary and that different methods for the logo are used to ensure that your caps are a special, skilled craftsmanship that makes your caps look like a work of art.