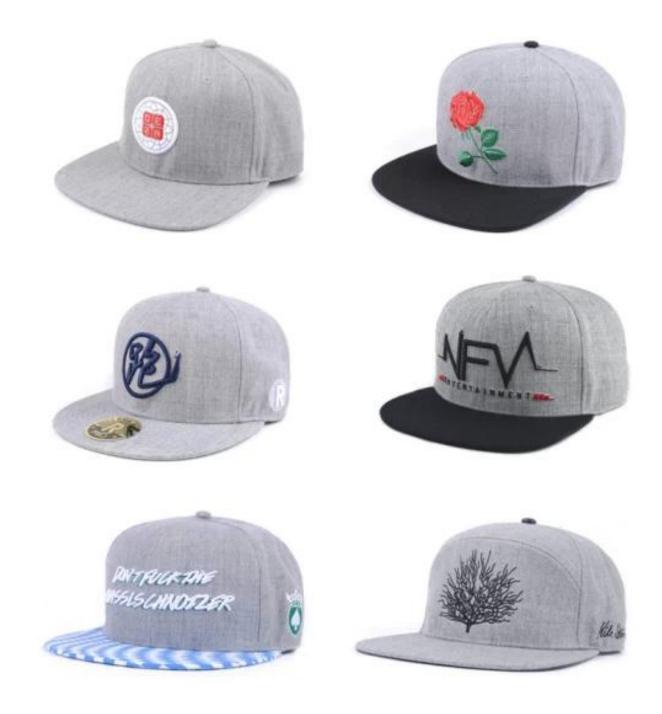

Other snapback approxp(custom embroidery snapback cap,3d embroidery capmanufacturer china) models that you might like

#### **OUR PRODUCTS**

Neat and vibrant embroidery shows that your logo brand is extraordinary and that different methods for the logo are used to ensure that your caps are a special, skilled craftsmanship that makes your caps look like a work of art.