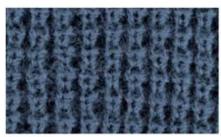

#### 2. CHOOSE YOUR KNIT STYLE

Our Beanies are knit together in several patterns. Choose the one that best fits your style and design.

TIGHT KNIT ACRYLIC LIGHT-WEIGHT, SOFT, AND TIGHTLY KNIT

RIBBED SOFT ACRYLIC YARN WOVEN WITH DISTINCT RIBS