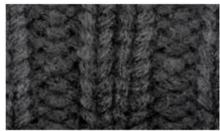

#### 2. CHOOSE YOUR KNIT STYLE

Our Beanies are knit together in several patterns. Choose the one that best fits your style and design.

TIGHT KNIT ACRYLIC LIGHT-WEIGHT, SOFT, AND TIGHTLY KNIT

RIBBED SOFT ACRYLIC YARN WOVEN WITH DISTINCT RIBS