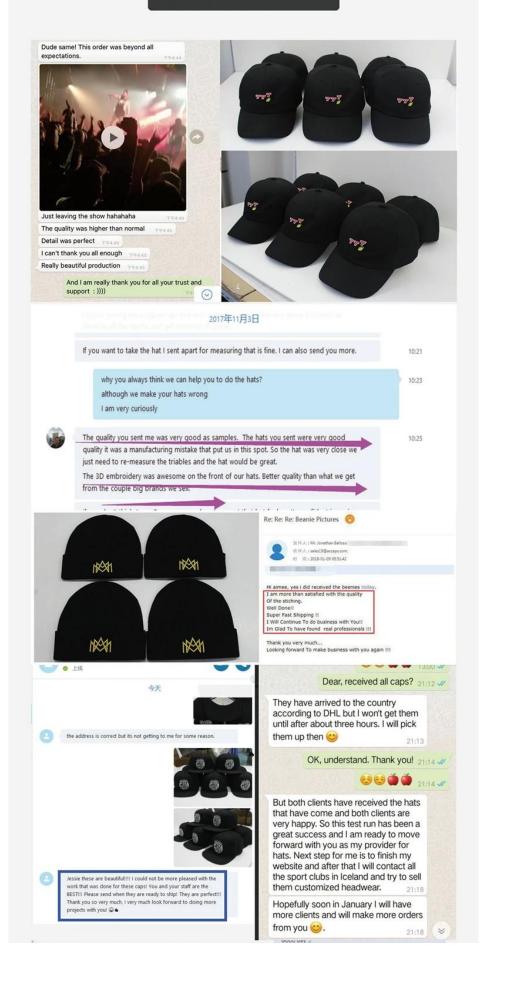

N | SIZE AND SHAPE MAY VARY



RUBBER PRINT

#### 4. CHOOSE YOUR ADD-ONS

Our Beanies are knit from three materials: acrylic yarn, wool, and polyester. Choose the one that best fits your style and design.



POMPOM BALL



**BLUETOOTH PATCH** 



FLEECE LINING



WASHING LABEL

Good factory Supplier save your time and money, help you to win market. We clome to contact us for more details!

**Company Information** 

# **OUR FACTORY**

We have our own assembly lines of making caps&hats.

**AUNG CROWN** 









## **Exhibition**

Every year we attend trade show to introduce our new products,make new connections with our clients and increase our sales. We can learn anything new,keep our eyes in competition and improve our brand's image.



## Packing



Buyer Feedback

## **GOOD FEEDBACK**