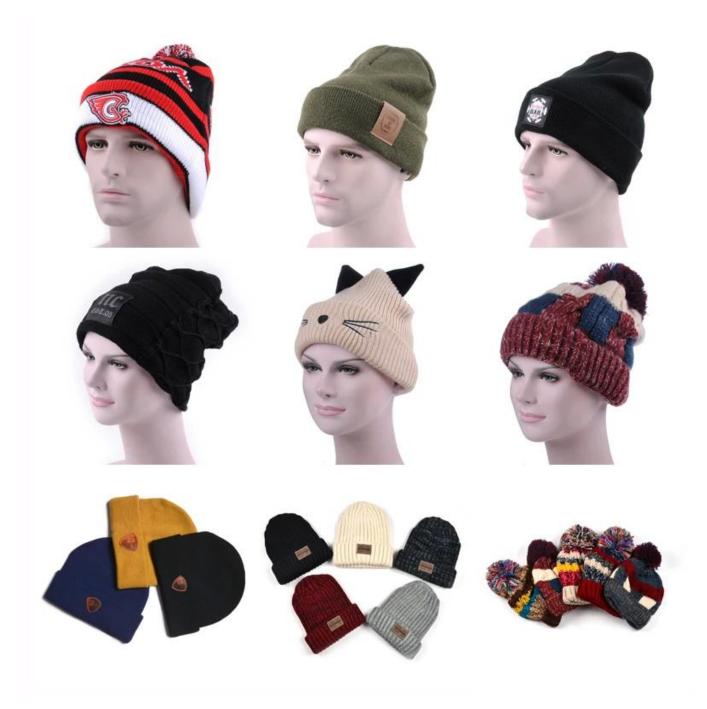

#### **Related Products**

#### Beanie hat

1. Material: 100% acrylic,

2. 21cmx23cm, with cuff or no.

3. MOQ: 25PCS

4. Packing: 1PCS/OPP bag, 125PP bags/carton

5. OEM and ODM: Available

Logo: solid color or customized design printing, or choose from out stocks designs.

#### good sales or promotion products

| 900 a 0 a 100 c 1 p 10 a |                                                                               |  |  |  |  |
|--------------------------------------------------------|-------------------------------------------------------------------------------|--|--|--|--|
| Product Name                                           | Beanie hat                                                                    |  |  |  |  |
| Material                                               | 100% acrylic                                                                  |  |  |  |  |
| Logo                                                   | solid color or customized design printing, or choose from out stocks designs. |  |  |  |  |
| Size                                                   | 21cmx23cm or with your own size                                               |  |  |  |  |
| Edge                                                   | sew                                                                           |  |  |  |  |
| MOQ                                                    | 25pcs                                                                         |  |  |  |  |
| Packing                                                | 1PCS/OPP bag, 125 PP bags/carton                                              |  |  |  |  |
| CTN Size                                               | 48*44*45cm                                                                    |  |  |  |  |
| Payment                                                | T/T, Western Union, Paypal                                                    |  |  |  |  |
| Shipping                                               | by sea, by air, by courier (DHL,UPS,FEDEX,TNT, etc )                          |  |  |  |  |