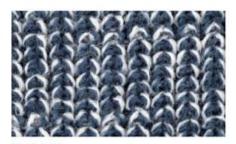

#### 2. CHOOSE YOUR KNIT STYLE

Our Beanies are knit together in several patterns. Choose the one that best fits your style and design.

TIGHT KNIT ACRYLIC LIGHT-WEIGHT, SOFT, AND TIGHTLY KNIT

RIBBED SOFT ACRYLIC YARN WOVEN WITH DISTINCT RIBS