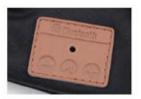

#### 3. PERSONALIZE YOUR LOGO

Customize your beanie with your personal branding or artwork. Choose from any of these styles and get creative with your design.

SUEDE/LEATHER
FULLY STAMPED LEATHER
OR SUEDE