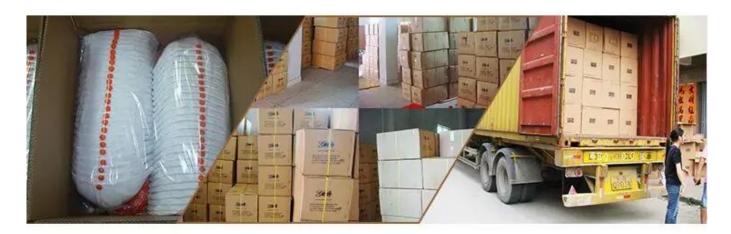

ALLOWS FOR CREATIVITY



PINCH TAG WOVEN | SIZE AND SHAPE MAY VARY



RUBBER PRINT

#### 4. CHOOSE YOUR ADD-ONS

Our Beanies are knit from three materials: acrylic yarn, wool, and polyester. Choose the one that best fits your style and design.



POMPOM BALL



**BLUETOOTH PATCH** 



FLEECE LINING



WASHING LABEL

Good factory Supplier save your time and money, help you to win market. We clome to contact us for more details!

**Company Information** 

# **OUR FACTORY**

We have our own assembly lines of making caps&hats.

**AUNG CROWN** 









## **Exhibition**

Every year we attend trade show to introduce our new products,make new connections with our clients and increase our sales. We can learn anything new,keep our eyes in competition and improve our brand's image.



## Packing



Buyer Feedback

## **GOOD FEEDBACK**