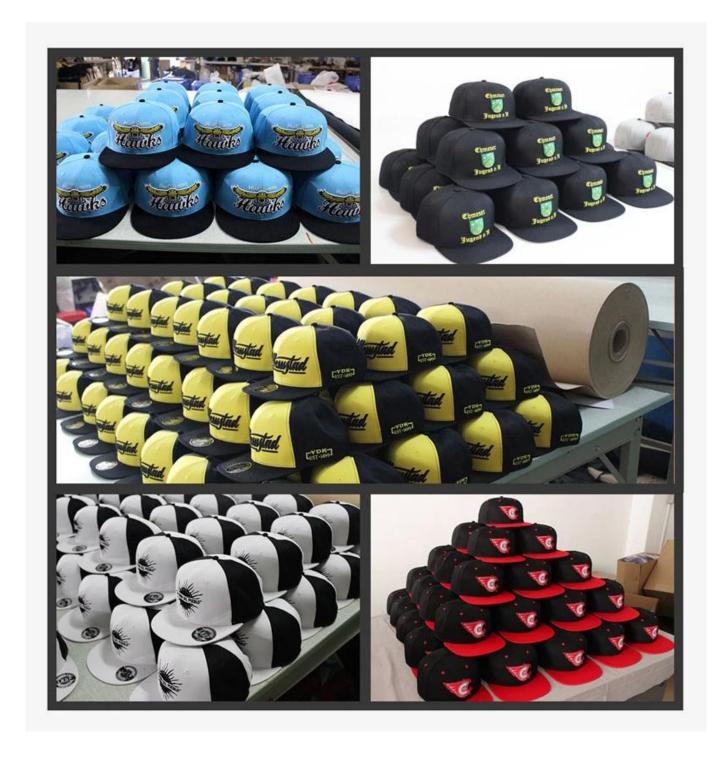

damage the skin. Feel free to adjust.

Other trucker cap models that you might like