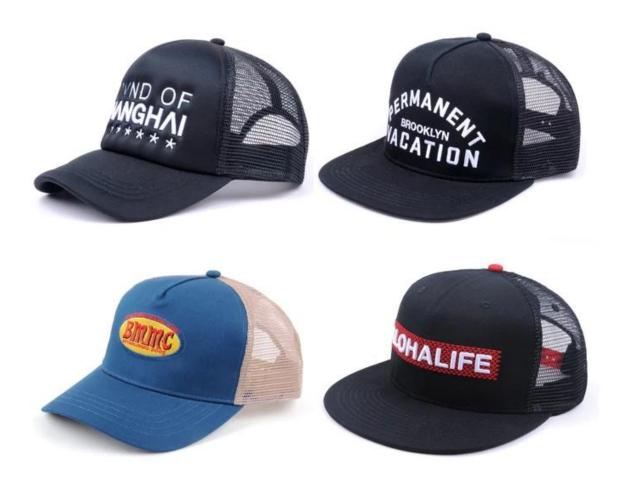

damage the skin. Feel free to adjust.

Other trucker cap models that you might like