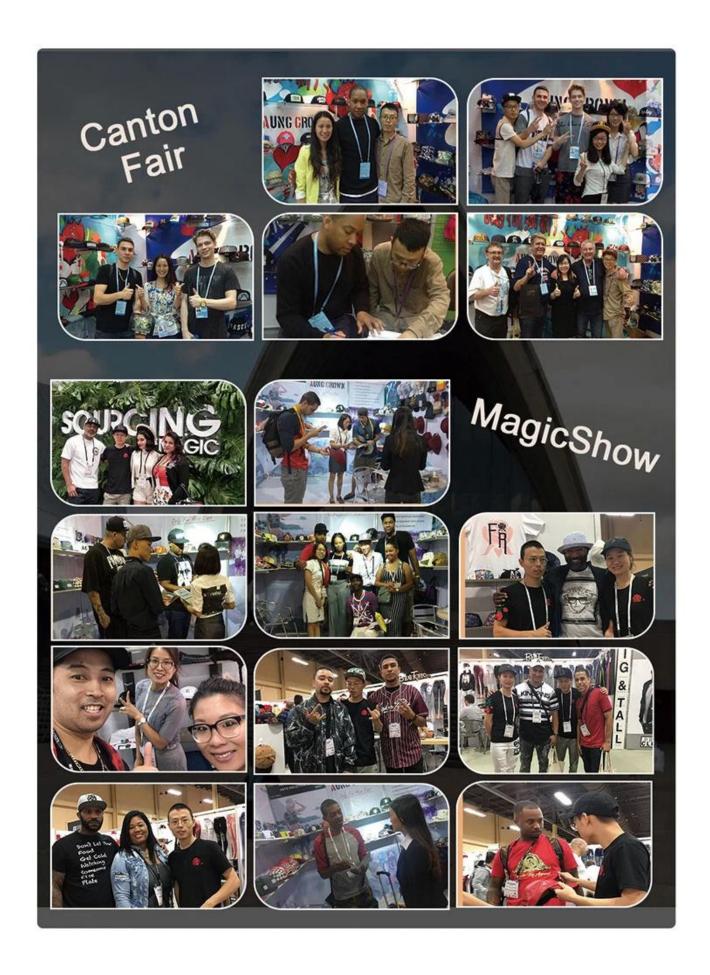

ty cotton material

- 2: Embroidery with imported embroidery machine
- 3: vent holes on both sides
- 4: The person who works in the hat-like space, uses imported machines and needles and the hats are made with

excellent workmanship and tight hand work.

- 5: The sweatband is pure cotton and it is comfortable to wear on the head.
- 6: The cap is clamped with imported non-woven fabric, the cap is not soft, but it is not quite, determine the details

the quality.

7: There is a special inner bag, the outer box is equipped with a rigid box and the hat is not deformed.



3D EMBROIDERY



2D EMBROIDERY



WOVEN KABEK PATCH/ PRINT LABEL PATCH



WOVEN LABEL



WOVEN PATCH



LEATHER PATCH



SCREEN PRINTING



HEAT PRESS



APPLIQUE WITH TOWEL



PRINT CORK PATCH



METAL BADGE



SUBLIMATION



As one of the old hat brands, Aungcrown has always passed on a tenacious and tenacious character. The

brand soul contains a culture of hat culture that is not prepared to compromise, strives for excellence,

and trend.













# **WASHSTIPS**

# **COTTON**

Before washing it can be soaked in the water for a few minutes with detergent or washing-up liquid, but then

it & ENSP; should not be too long. To prevent damage to the color.

# **KNITWEAR**

It is recommended to wash with water in detergent or detergent, pay attention to the separation

of dark and light colors. It is not suitable for exposure.

# **WOOLEN**

Use neutral detergent. The water temperature is regulated at 30 ° C-35 ° C. No power is available and the water is flushed. Tile dry, not exposed, it is recommended to c