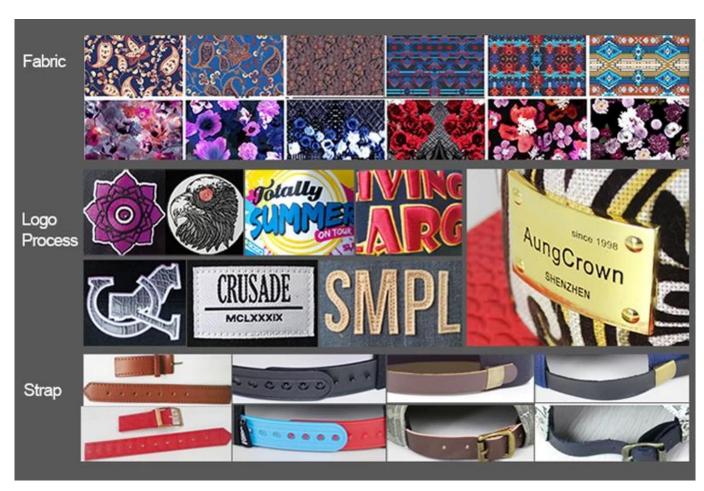

Brushend 100% cotton custom plain blank led cap light/baseball cap

| Brushena 100% cotton custom plant stank fea cup light/susessan cup |                                                                                                                                                                                    |
|--------------------------------------------------------------------|------------------------------------------------------------------------------------------------------------------------------------------------------------------------------------|
|                                                                    | optional                                                                                                                                                                           |
| 2.Shape                                                            | Unconstructed or any other design or shape                                                                                                                                         |
|                                                                    | Other material: BIO-washed cotton, heavy weight brushed cotton, pigment dyed, Canvas, Polyester,<br>Acrylic and etc                                                                |
| 4.Back Closure                                                     | Brass, Plastic, Velcro, Metal buckle, elastic. And any kind of back strap closure                                                                                                  |
| 5.Visor                                                            | Soft or Hard Pre-curved                                                                                                                                                            |
| 6.Color                                                            | Solid colors: Forest, Mustard, Charcoal, Royal, Grape, Blue, Orange,<br>White and Khaki, ETC.<br>Two toned crown/bill colors:<br>Khaki/Charcoal, Khaki/Blue, and Khaki/Green, ETC. |
| 7.Size                                                             | Normally,48cm-55cm for kids,56cm-60cm for adults,                                                                                                                                  |
| 8.Logo                                                             | Printing, Heat transfer printing, Appliqué Embroidery, 3D embroidery etc.                                                                                                          |
| 9.MOQ                                                              | 50 pcs                                                                                                                                                                             |
|                                                                    | 25pcs/polybag,100pcs/carton                                                                                                                                                        |
|                                                                    | 20" Container can contain 60,000pcs approximately                                                                                                                                  |
|                                                                    | 40" Container can contain 12,000pcs approximately                                                                                                                                  |
|                                                                    | 40" High Container can contain 13,000pcs approximately                                                                                                                             |
| 12.Price Term                                                      | FOB Basic price offer depends on final cap's quantity and quality                                                                                                                  |
| 13.Shipping Method                                                 | By sea or by air or express                                                                                                                                                        |
|                                                                    | T/T,L/C,Western Union□Paypal.                                                                                                                                                      |
| 15.Sample time                                                     | 4∼7 days after we receive your sample fee                                                                                                                                          |
| 16.Sample fee                                                      | USD30 for per piece. we will return the sample fee to you once you place order                                                                                                     |
| 17.Production Lead                                                 | Time 15~20 days approx after your confirmation to pre-production samples                                                                                                           |