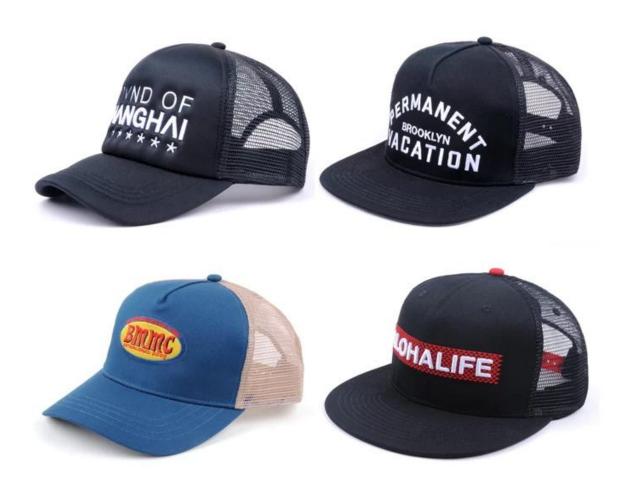

|
| 17.Production Lead Time 15~20 days approx after your confirmation to pre-production samples |                                                                                |                                                                                                                                                                           |

• Gender:Women&Men

- Item type:Baseball caps
- Cotton Blend
- 100% brand new and high quality.
- Material:Cotton Blend
- Suitable for outdoors, sports, baseball and other outdoor activitiesSuitable for outdoors, sports, baseball and other outdoor activities.

Other trucker cap models you may like





## **Details give quality**

Imported fabrics. Not easy to discolor. Strong scratch resist design, super breathable.

01. Hat designThe hat is made of high-grade materials, and the quality is firm and firm, and the cost

performance is high.

02. Exquisite printing and dyeing

LOGO uses exquisite printing and dyeing technology to draw exquisite and beautiful, highlighting the

brand atmosphere.

03. Adjusting buckle design

User-friendly design adjustment buckle can adjust the length of the elastic band according to personal

requirements

04. Precision stitching

Made with superb sewing technology. The lines are simple, neat and even.



3D EMBROIDERY



2D EMBROIDERY



WOVEN KABEK PATCH/ PRINT LABEL PATCH



WOVEN LABEL



WOVEN PATCH



LEATHER PATCH



SCREEN PRINTING



HEAT PRES