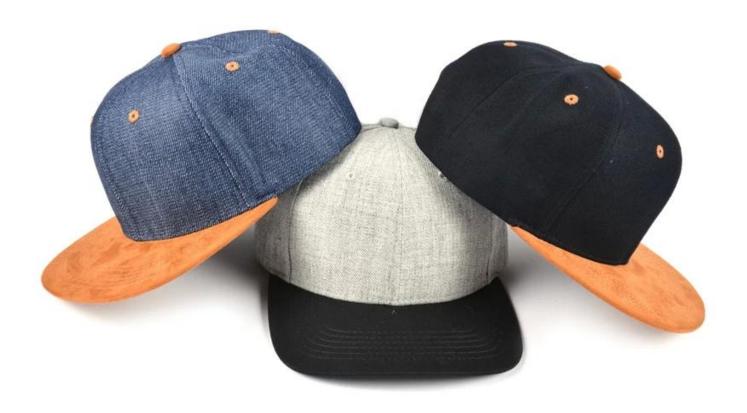

## Blank Acrylic Six Panels Flat Bill Snapback Cap

1. Material: 20% wool,80% acrylic

2. Size: 56-60cm

3. Color: Different color can be supplied

4. Back closure: Plastic snap5. Logo: 3D embroidery

6. Accept small order and OEM order

#### **Details**

|                                      | Content                                                                                              | Optional                                                                                                                                                                  |
|--------------------------------------|------------------------------------------------------------------------------------------------------|---------------------------------------------------------------------------------------------------------------------------------------------------------------------------|
| 1.Material                           | 20% wool,80% acrylic                                                                                 | Other material: BIO-washed cotton, heavy weight brushed cotton, pigment dyed, Canvas, Cotton linen, Acrylic and etc                                                       |
| 2.Back Closure                       | Plastic snap                                                                                         | Brass, Plastic, Velcro, Metal buckle, elastic. And any kind of back strap closure                                                                                         |
| 3.Visor                              | Flat                                                                                                 | Soft or Hard Pre-curved; Flat                                                                                                                                             |
| 4.Color                              | Black/White                                                                                          | Solid colors: Forest, Mustard, Charcoal, Royal, Grape, Blue, Orange, White and Khaki, ETC. Two toned crown/bill colors: Khaki/Charcoal, Khaki/Blue, and Khaki/Green, ETC. |
| 5.Size                               | 58cm                                                                                                 | Normally,51cm-55cm for kids,56cm-60cm for adults,                                                                                                                         |
| 6.Logo                               | 3D embroidery                                                                                        | 2D embroidery,Printing, Heat transfer printing, Appliqué Embroidery, 3D embroidery etc.                                                                                   |
| 7.MOQ                                | 25 pcs                                                                                               | Samll quantity is also accepted                                                                                                                                           |
| 8.Carton Size                        | 59cm*45cm*56cm                                                                                       | 100pcs/144pcs/150pcs per carton or customized                                                                                                                             |
| 9.Packing                            | 25pcs/polybag/inner box,6 inner boxes/carton,150pcs/carton                                           |                                                                                                                                                                           |
| 10.Shipping<br>Method/<br>Price Term | 20" Container can contain 60,000pcs approximately  40" Container can contain 12,000pcs approximately |                                                                                                                                                                           |
|                                      | 40" High Container can contain 13,000pcs approximately                                               |                                                                                                                                                                           |
|                                      | FOB / CIF / EXW                                                                                      |                                                                                                                                                                           |
|                                      | By sea or by air or express                                                                          |                                                                                                                                                                           |
| 11.Payment<br>Terms                  | T/T,Paypal                                                                                           | Basic price offer depends on final cap's quantity and quality                                                                                                             |
| 12.Sample time                       | 7-10 days after sample details confirmed                                                             |                                                                                                                                                                           |
| 13.Sample fee                        | USD45 for per piece. The freight charge is not include                                               |                                                                                                                                                                           |
| 14.Production<br>Lead Time           | 30-35 days approx after your confirmation to pre-production samples                                  |                                                                                                                                                                           |