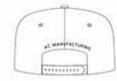

## Blank Acrylic Six Panels Flat Bill Snapback Cap

1. Material: 20% wool,80% acrylic

2. Size: 56-60cm

3. Color: Different color can be supplied

4. Back closure: Plastic snap5. Logo: 3D embroidery

6. Accept small order and OEM order

#### **Details**

|                                      | Content                                                                                              | Optional                                                                                                                                                                  |
|--------------------------------------|------------------------------------------------------------------------------------------------------|---------------------------------------------------------------------------------------------------------------------------------------------------------------------------|
| 1.Material                           | 20% wool,80% acrylic                                                                                 | Other material: BIO-washed cotton, heavy weight brushed cotton, pigment dyed, Canvas, Cotton linen, Acrylic and etc                                                       |
| 2.Back Closure                       | Plastic snap                                                                                         | Brass, Plastic, Velcro, Metal buckle, elastic. And any kind of back strap closure                                                                                         |
| 3.Visor                              | Flat                                                                                                 | Soft or Hard Pre-curved; Flat                                                                                                                                             |
| 4.Color                              | Black/White                                                                                          | Solid colors: Forest, Mustard, Charcoal, Royal, Grape, Blue, Orange, White and Khaki, ETC. Two toned crown/bill colors: Khaki/Charcoal, Khaki/Blue, and Khaki/Green, ETC. |
| 5.Size                               | 58cm                                                                                                 | Normally,51cm-55cm for kids,56cm-60cm for adults,                                                                                                                         |
| 6.Logo                               | 3D embroidery                                                                                        | 2D embroidery,Printing, Heat transfer printing, Appliqué Embroidery, 3D embroidery etc.                                                                                   |
| 7.MOQ                                | 25 pcs                                                                                               | Samll quantity is also accepted                                                                                                                                           |
| 8.Carton Size                        | 59cm*45cm*56cm                                                                                       | 100pcs/144pcs/150pcs per carton or customized                                                                                                                             |
| 9.Packing                            | 25pcs/polybag/inner box,6 inner boxes/carton,150pcs/carton                                           |                                                                                                                                                                           |
| 10.Shipping<br>Method/<br>Price Term | 20" Container can contain 60,000pcs approximately  40" Container can contain 12,000pcs approximately |                                                                                                                                                                           |
|                                      | 40" High Container can contain 13,000pcs approximately                                               |                                                                                                                                                                           |
|                                      | FOB / CIF / EXW                                                                                      |                                                                                                                                                                           |
|                                      | By sea or by air or express                                                                          |                                                                                                                                                                           |
| 11.Payment<br>Terms                  | T/T,Paypal                                                                                           | Basic price offer depends on final cap's quantity and quality                                                                                                             |
| 12.Sample time                       | 7-10 days after sample details confirmed                                                             |                                                                                                                                                                           |
| 13.Sample fee                        | USD45 for per piece. The freight charge is not include                                               |                                                                                                                                                                           |
| 14.Production<br>Lead Time           | 30-35 days approx after your confirmation to pre-production samples                                  |                                                                                                                                                                           |