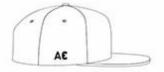

## Blank Acrylic Six Panels Flat Bill Snapback Cap

1. Material: 20% wool,80% acrylic

2. Size: 56-60cm

3. Color: Different color can be supplied

4. Back closure: Plastic snap5. Logo: 3D embroidery

6. Accept small order and OEM order

#### **Details**

|                                      | Content                                                                                              | Optional                                                                                                                                                                  |
|--------------------------------------|------------------------------------------------------------------------------------------------------|---------------------------------------------------------------------------------------------------------------------------------------------------------------------------|
| 1.Material                           | 20% wool,80% acrylic                                                                                 | Other material: BIO-washed cotton, heavy weight brushed cotton, pigment dyed, Canvas, Cotton linen, Acrylic and etc                                                       |
| 2.Back Closure                       | Plastic snap                                                                                         | Brass, Plastic, Velcro, Metal buckle, elastic. And any kind of back strap closure                                                                                         |
| 3.Visor                              | Flat                                                                                                 | Soft or Hard Pre-curved; Flat                                                                                                                                             |
| 4.Color                              | Black/White                                                                                          | Solid colors: Forest, Mustard, Charcoal, Royal, Grape, Blue, Orange, White and Khaki, ETC. Two toned crown/bill colors: Khaki/Charcoal, Khaki/Blue, and Khaki/Green, ETC. |
| 5.Size                               | 58cm                                                                                                 | Normally,51cm-55cm for kids,56cm-60cm for adults,                                                                                                                         |
| 6.Logo                               | 3D embroidery                                                                                        | 2D embroidery,Printing, Heat transfer printing, Appliqué Embroidery, 3D embroidery etc.                                                                                   |
| 7.MOQ                                | 25 pcs                                                                                               | Samll quantity is also accepted                                                                                                                                           |
| 8.Carton Size                        | 59cm*45cm*56cm                                                                                       | 100pcs/144pcs/150pcs per carton or customized                                                                                                                             |
| 9.Packing                            | 25pcs/polybag/inner box,6 inner boxes/carton,150pcs/carton                                           |                                                                                                                                                                           |
| 10.Shipping<br>Method/<br>Price Term | 20" Container can contain 60,000pcs approximately  40" Container can contain 12,000pcs approximately |                                                                                                                                                                           |
|                                      | 40" High Container can contain 13,000pcs approximately                                               |                                                                                                                                                                           |
|                                      | FOB / CIF / EXW                                                                                      |                                                                                                                                                                           |
|                                      | By sea or by air or express                                                                          |                                                                                                                                                                           |
| 11.Payment<br>Terms                  | T/T,Paypal                                                                                           | Basic price offer depends on final cap's quantity and quality                                                                                                             |
| 12.Sample time                       | 7-10 days after sample details confirmed                                                             |                                                                                                                                                                           |
| 13.Sample fee                        | USD45 for per piece. The freight charge is not include                                               |                                                                                                                                                                           |
| 14.Production<br>Lead Time           | 30-35 days approx after your confirmation to pre-production samples                                  |                                                                                                                                                                           |