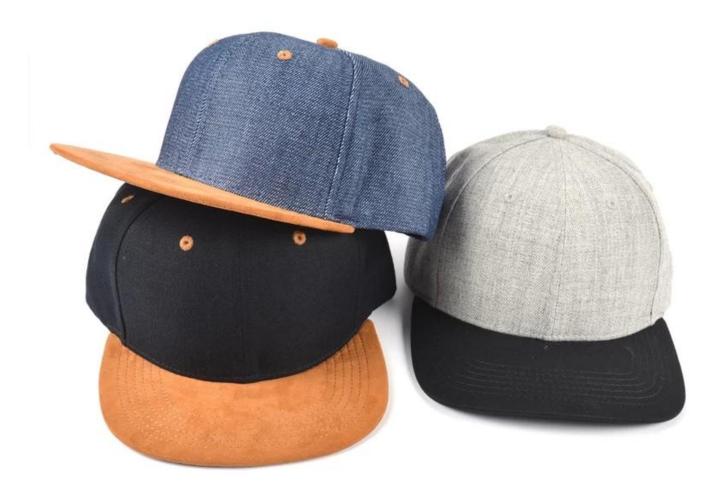

## Blank Acrylic Six Panels Flat Bill Snapback Cap

1. Material: 20% wool,80% acrylic

2. Size: 56-60cm

3. Color: Different color can be supplied

4. Back closure: Plastic snap5. Logo: 3D embroidery

6. Accept small order and OEM order

#### **Details**

|                                      | Content                                                                                              | Optional                                                                                                                                                                  |
|--------------------------------------|------------------------------------------------------------------------------------------------------|---------------------------------------------------------------------------------------------------------------------------------------------------------------------------|
| 1.Material                           | 20% wool,80% acrylic                                                                                 | Other material: BIO-washed cotton, heavy weight brushed cotton, pigment dyed, Canvas, Cotton linen, Acrylic and etc                                                       |
| 2.Back Closure                       | Plastic snap                                                                                         | Brass, Plastic, Velcro, Metal buckle, elastic. And any kind of back strap closure                                                                                         |
| 3.Visor                              | Flat                                                                                                 | Soft or Hard Pre-curved; Flat                                                                                                                                             |
| 4.Color                              | Black/White                                                                                          | Solid colors: Forest, Mustard, Charcoal, Royal, Grape, Blue, Orange, White and Khaki, ETC. Two toned crown/bill colors: Khaki/Charcoal, Khaki/Blue, and Khaki/Green, ETC. |
| 5.Size                               | 58cm                                                                                                 | Normally,51cm-55cm for kids,56cm-60cm for adults,                                                                                                                         |
| 6.Logo                               | 3D embroidery                                                                                        | 2D embroidery,Printing, Heat transfer printing, Appliqué Embroidery, 3D embroidery etc.                                                                                   |
| 7.MOQ                                | 25 pcs                                                                                               | Samll quantity is also accepted                                                                                                                                           |
| 8.Carton Size                        | 59cm*45cm*56cm                                                                                       | 100pcs/144pcs/150pcs per carton or customized                                                                                                                             |
| 9.Packing                            | 25pcs/polybag/inner box,6 inner boxes/carton,150pcs/carton                                           |                                                                                                                                                                           |
| 10.Shipping<br>Method/<br>Price Term | 20" Container can contain 60,000pcs approximately  40" Container can contain 12,000pcs approximately |                                                                                                                                                                           |
|                                      | 40" High Container can contain 13,000pcs approximately                                               |                                                                                                                                                                           |
|                                      | FOB / CIF / EXW                                                                                      |                                                                                                                                                                           |
|                                      | By sea or by air or express                                                                          |                                                                                                                                                                           |
| 11.Payment<br>Terms                  | T/T,Paypal                                                                                           | Basic price offer depends on final cap's quantity and quality                                                                                                             |
| 12.Sample time                       | 7-10 days after sample details confirmed                                                             |                                                                                                                                                                           |
| 13.Sample fee                        | USD45 for per piece. The freight charge is not include                                               |                                                                                                                                                                           |
| 14.Production<br>Lead Time           | 30-35 days approx after your confirmation to pre-production samples                                  |                                                                                                                                                                           |