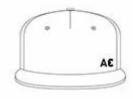

## Blank Acrylic Six Panels Flat Bill Snapback Cap

1. Material: 20% wool,80% acrylic

2. Size: 56-60cm

3. Color: Different color can be supplied

4. Back closure: Plastic snap5. Logo: 3D embroidery

6. Accept small order and OEM order

#### **Details**

|                                      | Content                                                                                              | Optional                                                                                                                                                                  |
|--------------------------------------|------------------------------------------------------------------------------------------------------|---------------------------------------------------------------------------------------------------------------------------------------------------------------------------|
| 1.Material                           | 20% wool,80% acrylic                                                                                 | Other material: BIO-washed cotton, heavy weight brushed cotton, pigment dyed, Canvas, Cotton linen, Acrylic and etc                                                       |
| 2.Back Closure                       | Plastic snap                                                                                         | Brass, Plastic, Velcro, Metal buckle, elastic. And any kind of back strap closure                                                                                         |
| 3.Visor                              | Flat                                                                                                 | Soft or Hard Pre-curved; Flat                                                                                                                                             |
| 4.Color                              | Black/White                                                                                          | Solid colors: Forest, Mustard, Charcoal, Royal, Grape, Blue, Orange, White and Khaki, ETC. Two toned crown/bill colors: Khaki/Charcoal, Khaki/Blue, and Khaki/Green, ETC. |
| 5.Size                               | 58cm                                                                                                 | Normally,51cm-55cm for kids,56cm-60cm for adults,                                                                                                                         |
| 6.Logo                               | 3D embroidery                                                                                        | 2D embroidery,Printing, Heat transfer printing, Appliqué Embroidery, 3D embroidery etc.                                                                                   |
| 7.MOQ                                | 25 pcs                                                                                               | Samll quantity is also accepted                                                                                                                                           |
| 8.Carton Size                        | 59cm*45cm*56cm                                                                                       | 100pcs/144pcs/150pcs per carton or customized                                                                                                                             |
| 9.Packing                            | 25pcs/polybag/inner box,6 inner boxes/carton,150pcs/carton                                           |                                                                                                                                                                           |
| 10.Shipping<br>Method/<br>Price Term | 20" Container can contain 60,000pcs approximately  40" Container can contain 12,000pcs approximately |                                                                                                                                                                           |
|                                      | 40" High Container can contain 13,000pcs approximately                                               |                                                                                                                                                                           |
|                                      | FOB / CIF / EXW                                                                                      |                                                                                                                                                                           |
|                                      | By sea or by air or express                                                                          |                                                                                                                                                                           |
| 11.Payment<br>Terms                  | T/T,Paypal                                                                                           | Basic price offer depends on final cap's quantity and quality                                                                                                             |
| 12.Sample time                       | 7-10 days after sample details confirmed                                                             |                                                                                                                                                                           |
| 13.Sample fee                        | USD45 for per piece. The freight charge is not include                                               |                                                                                                                                                                           |
| 14.Production<br>Lead Time           | 30-35 days approx after your confirmation to pre-production samples                                  |                                                                                                                                                                           |