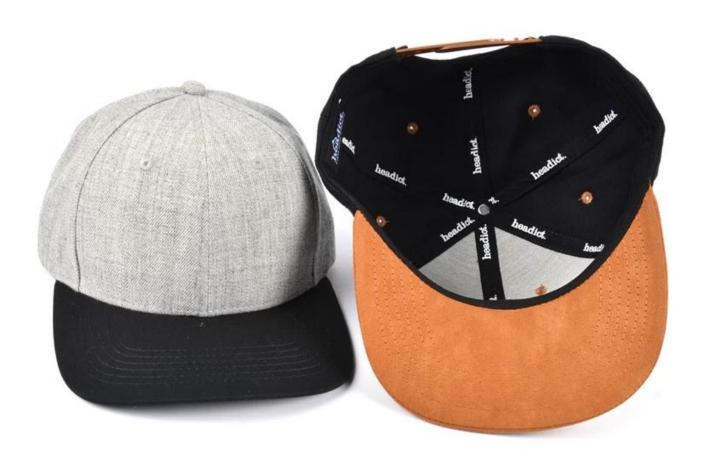

## Blank Acrylic Six Panels Flat Bill Snapback Cap

1. Material: 20% wool,80% acrylic

2. Size: 56-60cm

3. Color: Different color can be supplied

4. Back closure: Plastic snap5. Logo: 3D embroidery

6. Accept small order and OEM order

#### **Details**

|                                      | Content                                                                                              | Optional                                                                                                                                                                  |
|--------------------------------------|------------------------------------------------------------------------------------------------------|---------------------------------------------------------------------------------------------------------------------------------------------------------------------------|
| 1.Material                           | 20% wool,80% acrylic                                                                                 | Other material: BIO-washed cotton, heavy weight brushed cotton, pigment dyed, Canvas, Cotton linen, Acrylic and etc                                                       |
| 2.Back Closure                       | Plastic snap                                                                                         | Brass, Plastic, Velcro, Metal buckle, elastic. And any kind of back strap closure                                                                                         |
| 3.Visor                              | Flat                                                                                                 | Soft or Hard Pre-curved; Flat                                                                                                                                             |
| 4.Color                              | Black/White                                                                                          | Solid colors: Forest, Mustard, Charcoal, Royal, Grape, Blue, Orange, White and Khaki, ETC. Two toned crown/bill colors: Khaki/Charcoal, Khaki/Blue, and Khaki/Green, ETC. |
| 5.Size                               | 58cm                                                                                                 | Normally,51cm-55cm for kids,56cm-60cm for adults,                                                                                                                         |
| 6.Logo                               | 3D embroidery                                                                                        | 2D embroidery,Printing, Heat transfer printing, Appliqué Embroidery, 3D embroidery etc.                                                                                   |
| 7.MOQ                                | 25 pcs                                                                                               | Samll quantity is also accepted                                                                                                                                           |
| 8.Carton Size                        | 59cm*45cm*56cm                                                                                       | 100pcs/144pcs/150pcs per carton or customized                                                                                                                             |
| 9.Packing                            | 25pcs/polybag/inner box,6 inner boxes/carton,150pcs/carton                                           |                                                                                                                                                                           |
| 10.Shipping<br>Method/<br>Price Term | 20" Container can contain 60,000pcs approximately  40" Container can contain 12,000pcs approximately |                                                                                                                                                                           |
|                                      | 40" High Container can contain 13,000pcs approximately                                               |                                                                                                                                                                           |
|                                      | FOB / CIF / EXW                                                                                      |                                                                                                                                                                           |
|                                      | By sea or by air or express                                                                          |                                                                                                                                                                           |
| 11.Payment<br>Terms                  | T/T,Paypal                                                                                           | Basic price offer depends on final cap's quantity and quality                                                                                                             |
| 12.Sample time                       | 7-10 days after sample details confirmed                                                             |                                                                                                                                                                           |
| 13.Sample fee                        | USD45 for per piece. The freight charge is not include                                               |                                                                                                                                                                           |
| 14.Production<br>Lead Time           | 30-35 days approx after your confirmation to pre-production samples                                  |                                                                                                                                                                           |