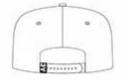

## Blank Acrylic Six Panels Flat Bill Snapback Cap

1. Material: 20% wool,80% acrylic

2. Size: 56-60cm

3. Color: Different color can be supplied

4. Back closure: Plastic snap5. Logo: 3D embroidery

6. Accept small order and OEM order

#### **Details**

|                                      | Content                                                                                              | Optional                                                                                                                                                                  |
|--------------------------------------|------------------------------------------------------------------------------------------------------|---------------------------------------------------------------------------------------------------------------------------------------------------------------------------|
| 1.Material                           | 20% wool,80% acrylic                                                                                 | Other material: BIO-washed cotton, heavy weight brushed cotton, pigment dyed, Canvas, Cotton linen, Acrylic and etc                                                       |
| 2.Back Closure                       | Plastic snap                                                                                         | Brass, Plastic, Velcro, Metal buckle, elastic. And any kind of back strap closure                                                                                         |
| 3.Visor                              | Flat                                                                                                 | Soft or Hard Pre-curved; Flat                                                                                                                                             |
| 4.Color                              | Black/White                                                                                          | Solid colors: Forest, Mustard, Charcoal, Royal, Grape, Blue, Orange, White and Khaki, ETC. Two toned crown/bill colors: Khaki/Charcoal, Khaki/Blue, and Khaki/Green, ETC. |
| 5.Size                               | 58cm                                                                                                 | Normally,51cm-55cm for kids,56cm-60cm for adults,                                                                                                                         |
| 6.Logo                               | 3D embroidery                                                                                        | 2D embroidery,Printing, Heat transfer printing, Appliqué Embroidery, 3D embroidery etc.                                                                                   |
| 7.MOQ                                | 25 pcs                                                                                               | Samll quantity is also accepted                                                                                                                                           |
| 8.Carton Size                        | 59cm*45cm*56cm                                                                                       | 100pcs/144pcs/150pcs per carton or customized                                                                                                                             |
| 9.Packing                            | 25pcs/polybag/inner box,6 inner boxes/carton,150pcs/carton                                           |                                                                                                                                                                           |
| 10.Shipping<br>Method/<br>Price Term | 20" Container can contain 60,000pcs approximately  40" Container can contain 12,000pcs approximately |                                                                                                                                                                           |
|                                      | 40" High Container can contain 13,000pcs approximately                                               |                                                                                                                                                                           |
|                                      | FOB / CIF / EXW                                                                                      |                                                                                                                                                                           |
|                                      | By sea or by air or express                                                                          |                                                                                                                                                                           |
| 11.Payment<br>Terms                  | T/T,Paypal                                                                                           | Basic price offer depends on final cap's quantity and quality                                                                                                             |
| 12.Sample time                       | 7-10 days after sample details confirmed                                                             |                                                                                                                                                                           |
| 13.Sample fee                        | USD45 for per piece. The freight charge is not include                                               |                                                                                                                                                                           |
| 14.Production<br>Lead Time           | 30-35 days approx after your confirmation to pre-production samples                                  |                                                                                                                                                                           |