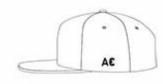

## Blank Acrylic Six Panels Flat Bill Snapback Cap

1. Material: 20% wool,80% acrylic

2. Size: 56-60cm

3. Color: Different color can be supplied

4. Back closure: Plastic snap5. Logo: 3D embroidery

6. Accept small order and OEM order

#### **Details**

|                                      | Content                                                                                              | Optional                                                                                                                                                                  |
|--------------------------------------|------------------------------------------------------------------------------------------------------|---------------------------------------------------------------------------------------------------------------------------------------------------------------------------|
| 1.Material                           | 20% wool,80% acrylic                                                                                 | Other material: BIO-washed cotton, heavy weight brushed cotton, pigment dyed, Canvas, Cotton linen, Acrylic and etc                                                       |
| 2.Back Closure                       | Plastic snap                                                                                         | Brass, Plastic, Velcro, Metal buckle, elastic. And any kind of back strap closure                                                                                         |
| 3.Visor                              | Flat                                                                                                 | Soft or Hard Pre-curved; Flat                                                                                                                                             |
| 4.Color                              | Black/White                                                                                          | Solid colors: Forest, Mustard, Charcoal, Royal, Grape, Blue, Orange, White and Khaki, ETC. Two toned crown/bill colors: Khaki/Charcoal, Khaki/Blue, and Khaki/Green, ETC. |
| 5.Size                               | 58cm                                                                                                 | Normally,51cm-55cm for kids,56cm-60cm for adults,                                                                                                                         |
| 6.Logo                               | 3D embroidery                                                                                        | 2D embroidery,Printing, Heat transfer printing, Appliqué Embroidery, 3D embroidery etc.                                                                                   |
| 7.MOQ                                | 25 pcs                                                                                               | Samll quantity is also accepted                                                                                                                                           |
| 8.Carton Size                        | 59cm*45cm*56cm                                                                                       | 100pcs/144pcs/150pcs per carton or customized                                                                                                                             |
| 9.Packing                            | 25pcs/polybag/inner box,6 inner boxes/carton,150pcs/carton                                           |                                                                                                                                                                           |
| 10.Shipping<br>Method/<br>Price Term | 20" Container can contain 60,000pcs approximately  40" Container can contain 12,000pcs approximately |                                                                                                                                                                           |
|                                      | 40" High Container can contain 13,000pcs approximately                                               |                                                                                                                                                                           |
|                                      | FOB / CIF / EXW                                                                                      |                                                                                                                                                                           |
|                                      | By sea or by air or express                                                                          |                                                                                                                                                                           |
| 11.Payment<br>Terms                  | T/T,Paypal                                                                                           | Basic price offer depends on final cap's quantity and quality                                                                                                             |
| 12.Sample time                       | 7-10 days after sample details confirmed                                                             |                                                                                                                                                                           |
| 13.Sample fee                        | USD45 for per piece. The freight charge is not include                                               |                                                                                                                                                                           |
| 14.Production<br>Lead Time           | 30-35 days approx after your confirmation to pre-production samples                                  |                                                                                                                                                                           |