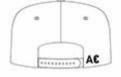

## Blank Acrylic Six Panels Flat Bill Snapback Cap

1. Material: 20% wool,80% acrylic

2. Size: 56-60cm

3. Color: Different color can be supplied

4. Back closure: Plastic snap5. Logo: 3D embroidery

6. Accept small order and OEM order

#### **Details**

|                                      | Content                                                                                              | Optional                                                                                                                                                                  |
|--------------------------------------|------------------------------------------------------------------------------------------------------|---------------------------------------------------------------------------------------------------------------------------------------------------------------------------|
| 1.Material                           | 20% wool,80% acrylic                                                                                 | Other material: BIO-washed cotton, heavy weight brushed cotton, pigment dyed, Canvas, Cotton linen, Acrylic and etc                                                       |
| 2.Back Closure                       | Plastic snap                                                                                         | Brass, Plastic, Velcro, Metal buckle, elastic. And any kind of back strap closure                                                                                         |
| 3.Visor                              | Flat                                                                                                 | Soft or Hard Pre-curved; Flat                                                                                                                                             |
| 4.Color                              | Black/White                                                                                          | Solid colors: Forest, Mustard, Charcoal, Royal, Grape, Blue, Orange, White and Khaki, ETC. Two toned crown/bill colors: Khaki/Charcoal, Khaki/Blue, and Khaki/Green, ETC. |
| 5.Size                               | 58cm                                                                                                 | Normally,51cm-55cm for kids,56cm-60cm for adults,                                                                                                                         |
| 6.Logo                               | 3D embroidery                                                                                        | 2D embroidery,Printing, Heat transfer printing, Appliqué Embroidery, 3D embroidery etc.                                                                                   |
| 7.MOQ                                | 25 pcs                                                                                               | Samll quantity is also accepted                                                                                                                                           |
| 8.Carton Size                        | 59cm*45cm*56cm                                                                                       | 100pcs/144pcs/150pcs per carton or customized                                                                                                                             |
| 9.Packing                            | 25pcs/polybag/inner box,6 inner boxes/carton,150pcs/carton                                           |                                                                                                                                                                           |
| 10.Shipping<br>Method/<br>Price Term | 20" Container can contain 60,000pcs approximately  40" Container can contain 12,000pcs approximately |                                                                                                                                                                           |
|                                      | 40" High Container can contain 13,000pcs approximately                                               |                                                                                                                                                                           |
|                                      | FOB / CIF / EXW                                                                                      |                                                                                                                                                                           |
|                                      | By sea or by air or express                                                                          |                                                                                                                                                                           |
| 11.Payment<br>Terms                  | T/T,Paypal                                                                                           | Basic price offer depends on final cap's quantity and quality                                                                                                             |
| 12.Sample time                       | 7-10 days after sample details confirmed                                                             |                                                                                                                                                                           |
| 13.Sample fee                        | USD45 for per piece. The freight charge is not include                                               |                                                                                                                                                                           |
| 14.Production<br>Lead Time           | 30-35 days approx after your confirmation to pre-production samples                                  |                                                                                                                                                                           |