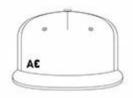

## Blank Acrylic Six Panels Flat Bill Snapback Cap

1. Material: 20% wool,80% acrylic

2. Size: 56-60cm

3. Color: Different color can be supplied

4. Back closure: Plastic snap5. Logo: 3D embroidery

6. Accept small order and OEM order

#### **Details**

|                                      | Content                                                                                              | Optional                                                                                                                                                                  |
|--------------------------------------|------------------------------------------------------------------------------------------------------|---------------------------------------------------------------------------------------------------------------------------------------------------------------------------|
| 1.Material                           | 20% wool,80% acrylic                                                                                 | Other material: BIO-washed cotton, heavy weight brushed cotton, pigment dyed, Canvas, Cotton linen, Acrylic and etc                                                       |
| 2.Back Closure                       | Plastic snap                                                                                         | Brass, Plastic, Velcro, Metal buckle, elastic. And any kind of back strap closure                                                                                         |
| 3.Visor                              | Flat                                                                                                 | Soft or Hard Pre-curved; Flat                                                                                                                                             |
| 4.Color                              | Black/White                                                                                          | Solid colors: Forest, Mustard, Charcoal, Royal, Grape, Blue, Orange, White and Khaki, ETC. Two toned crown/bill colors: Khaki/Charcoal, Khaki/Blue, and Khaki/Green, ETC. |
| 5.Size                               | 58cm                                                                                                 | Normally,51cm-55cm for kids,56cm-60cm for adults,                                                                                                                         |
| 6.Logo                               | 3D embroidery                                                                                        | 2D embroidery,Printing, Heat transfer printing, Appliqué Embroidery, 3D embroidery etc.                                                                                   |
| 7.MOQ                                | 25 pcs                                                                                               | Samll quantity is also accepted                                                                                                                                           |
| 8.Carton Size                        | 59cm*45cm*56cm                                                                                       | 100pcs/144pcs/150pcs per carton or customized                                                                                                                             |
| 9.Packing                            | 25pcs/polybag/inner box,6 inner boxes/carton,150pcs/carton                                           |                                                                                                                                                                           |
| 10.Shipping<br>Method/<br>Price Term | 20" Container can contain 60,000pcs approximately  40" Container can contain 12,000pcs approximately |                                                                                                                                                                           |
|                                      | 40" High Container can contain 13,000pcs approximately                                               |                                                                                                                                                                           |
|                                      | FOB / CIF / EXW                                                                                      |                                                                                                                                                                           |
|                                      | By sea or by air or express                                                                          |                                                                                                                                                                           |
| 11.Payment<br>Terms                  | T/T,Paypal                                                                                           | Basic price offer depends on final cap's quantity and quality                                                                                                             |
| 12.Sample time                       | 7-10 days after sample details confirmed                                                             |                                                                                                                                                                           |
| 13.Sample fee                        | USD45 for per piece. The freight charge is not include                                               |                                                                                                                                                                           |
| 14.Production<br>Lead Time           | 30-35 days approx after your confirmation to pre-production samples                                  |                                                                                                                                                                           |