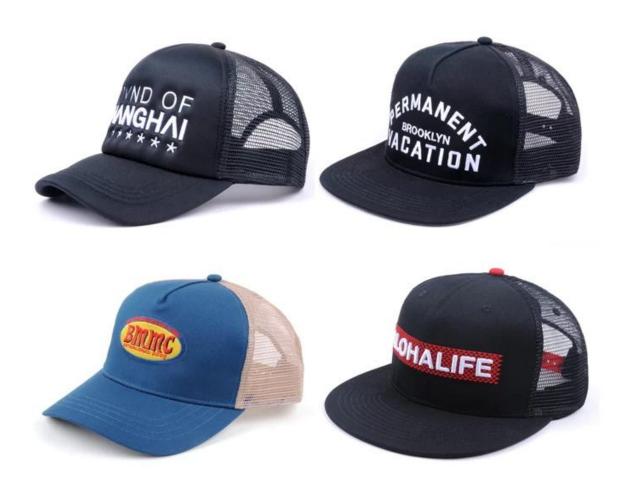

|
| 17.Production Lead Time 15~20 days approx after your confirmation to pre-production samples |                                                                                |                                                                                                                                                                           |

- Gender:Women&Men
- Item type:Baseball caps
- Cotton Blend
- 100% brand new and high quality.
- Material:Cotton Blend
- Suitable for outdoors, sports, baseball and other outdoor activitiesSuitable for outdoors, sports, baseball and other outdoor activities.

Other trucker cap models you may like





## **Details give quality**

Imported fabrics. Not easy to discolor. Strong scratch resist design, super breathable.

01. Hat designThe hat is made of high-grade materials, and the quality is firm and firm, and the cost

performance is high.

02. Exquisite printing and dyeing

LOGO uses exquisite printing and dyeing technology to draw exquisite and beautiful, highlighting the

brand atmosphere.

03. Adjusting buckle design

User-friendly design adjustment buckle can adjust the length of the elastic band according to personal

requirements

04. Precision stitching

Made with superb sewing technology. The lines are simple, neat and even.



3D EMBROIDERY



2D EMBROIDERY



WOVEN KABEK PATCH/ PRINT LABEL PATCH



WOVEN LABEL



WOVEN PATCH



LEATHER PATCH



SCREEN PRINTING



HEAT PRES