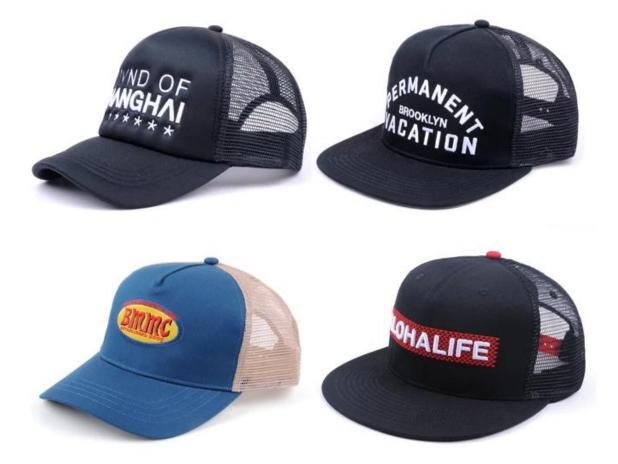

|                                                                                                                                                                |
| • Item type Basehall cans          |                                                                                                        |                                                                                                                                                                |

- Item type:Baseball caps
- Cotton Blend
- 100% brand new and high quality.
- Material:Cotton Blend
- Suitable for outdoors, sports, baseball and other outdoor activitiesSuitable for outdoors, sports, baseball and other outdoor activities.

## Other trucker cap models you may like





## **Details give quality**

Imported fabrics. Not easy to discolor. Strong scratch resist design, super breathable.

01. Hat designThe hat is made of high-grade materials, and the quality is firm and firm, and the  $\cos t$ 

performance is high.

02. Exquisite printing and dyeing LOGO uses exquisite printing and dyeing technology to draw exquisite and beautiful, highlighting the

brand atmosphere. 03. Adjusting buckle design User-friendly design adjustment buckle can adjust the length of the elastic band according to personal

requirements 04. Precision stitching Made with superb sewing technology. The lines are simple, neat and even.



**3D EMBROIDERY** 



2D EMBROIDERY



WOVEN KABEK PATCH/ PRINT LABEL PATCH



WOVEN LABEL



WOVEN PATCH



LEATHER PATCH



SCREEN PRINTING





A