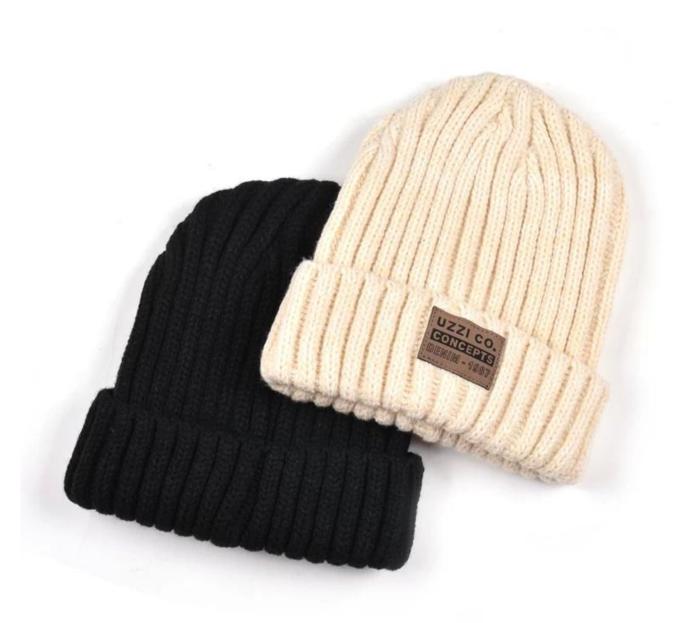

## ha(best selling custom unisex winter beanie hat)

- 1: The hat type is tough and smooth.
- 2: Strict structure, fine workmanship

#### Made of wool-blend fabric

- 1:20% wool, 80% polyester, wool blend fabric
- 2: It has a better profile. The face is half-feeling, soft, fluffy and elastic.
- 3: The wool-blend fabric has a bright spot in the sunlight and the grain is clearer.

#### Exquisite three-dimensional embroidery process

- 1: Three-dimensional embroidery, the edge line is clear and burr-free
- 2: Double-layer superimposed embroidery technology, exquisite and quality