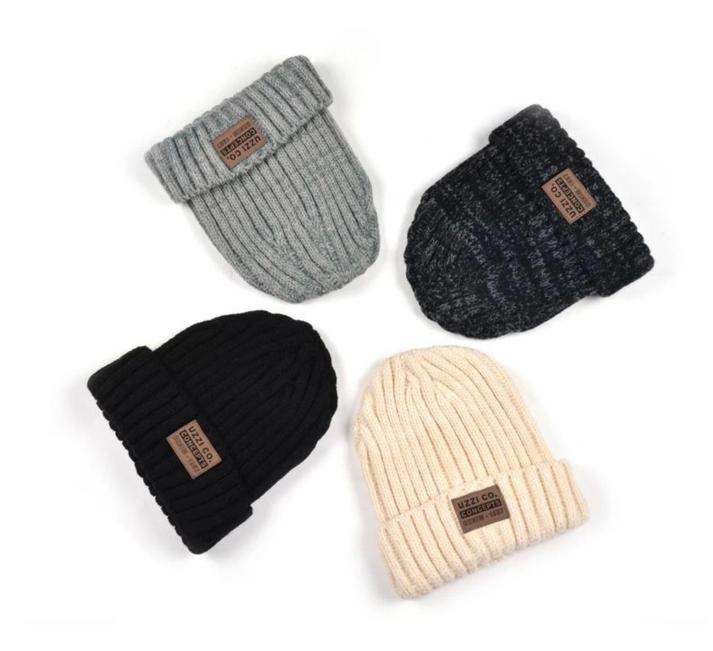

## ha(best selling custom unisex winter beanie hat)

- 1: The hat type is tough and smooth.
- 2: Strict structure, fine workmanship

#### Made of wool-blend fabric

- 1:20% wool, 80% polyester, wool blend fabric
- 2: It has a better profile. The face is half-feeling, soft, fluffy and elastic.
- 3: The wool-blend fabric has a bright spot in the sunlight and the grain is clearer.