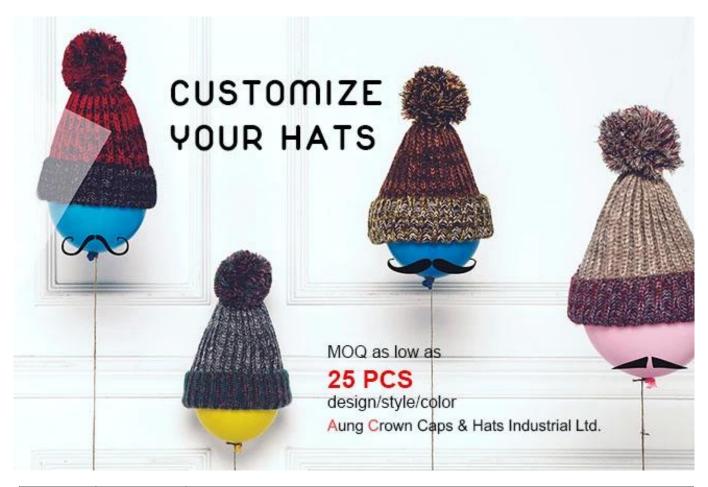

#### best selling custom unisex winter beanie hat

First let's listen what our customer say about our products.

| Item              | content                                      | optional                                                                                                                                                                              |
|-------------------|----------------------------------------------|---------------------------------------------------------------------------------------------------------------------------------------------------------------------------------------|
| 1.Product<br>Name | best selling custom unisex winter beanie hat |                                                                                                                                                                                       |
| 2.Shape           | constructed                                  | Unconstructed or any other design or shape                                                                                                                                            |
| 3.Material        | custom                                       | Other material: BIO-washed cotton, heavy weight brushed cotton, pigment dyed, Canvas, Polyester, Acrylic and etc                                                                      |
| 4.Back<br>Closure | custom                                       | leather back strap with brass, plastic buckle, metal buckle, elastic, self-fabric back strap with metal buckle etc. And other kinds of back strap closure depend on your requirments. |
| 5.Visor           | Flat                                         | Soft or Hard Pre-curved                                                                                                                                                               |
| 6.Color           | Custom color                                 | Standard color available(special colors available on request, based on pantone color card)                                                                                            |
| 7.Size            | 58cm                                         | Normally,48cm-55cm for kids,56cm-60cm for adults                                                                                                                                      |
| 8.Logo            | 3D embroidery                                | Printing, Heat transfer printing, Applique Embroidery, 3D embroidery leather patch, woven patch, metal patch, felt applique etc.                                                      |
| 9.MOQ             | 25pcs/color/design                           |                                                                                                                                                                                       |
| 10.Carton<br>Size | 62cm*48cm*36cm                               |                                                                                                                                                                                       |

more beanie hats styles, please contact us now