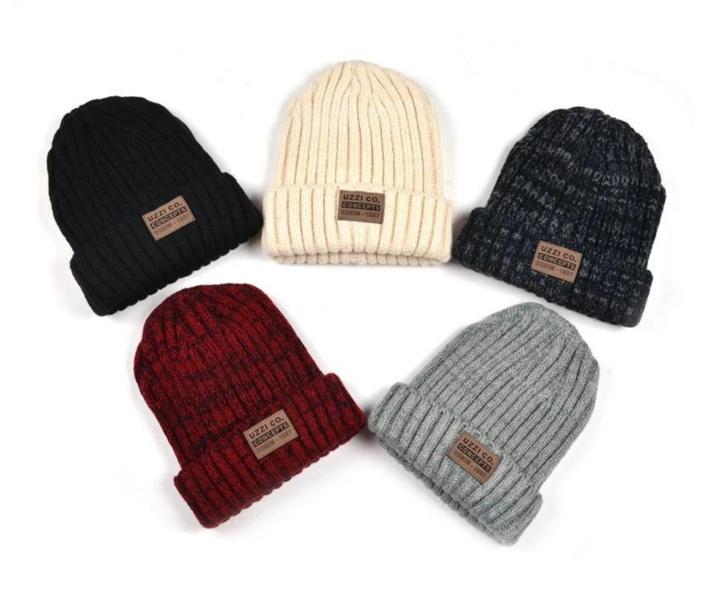

## ha(best selling custom unisex winter beanie hat)

- 1: The hat type is tough and smooth.
- 2: Strict structure, fine workmanship

#### Made of wool-blend fabric

- 1:20% wool, 80% polyester, wool blend fabric
- 2: It has a better profile. The face is half-feeling, soft, fluffy and elastic.
- 3: The wool-blend fabric has a bright spot in the sunlight and the grain is clearer.