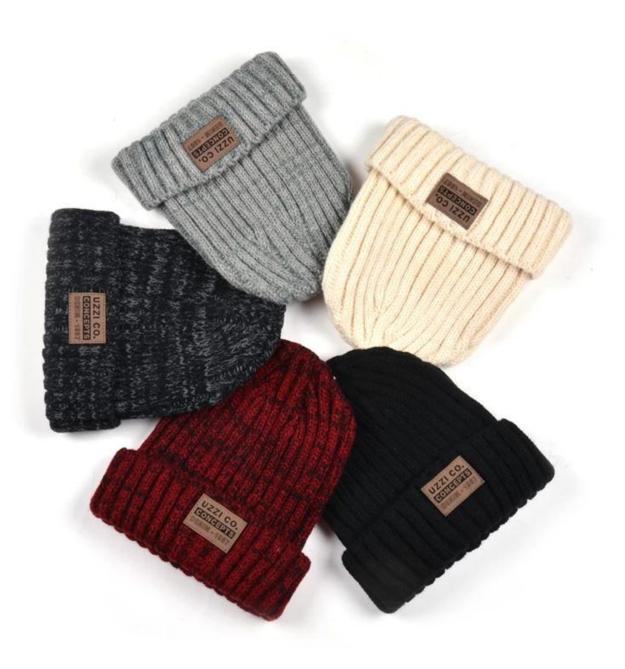

## ha(best selling custom unisex winter beanie hat)

- 1: The hat type is tough and smooth.
- 2: Strict structure, fine workmanship

#### Made of wool-blend fabric

- 1:20% wool, 80% polyester, wool blend fabric
- 2: It has a better profile. The face is half-feeling, soft, fluffy and elastic.
- 3: The wool-blend fabric has a bright spot in the sunlight and the grain is clearer.