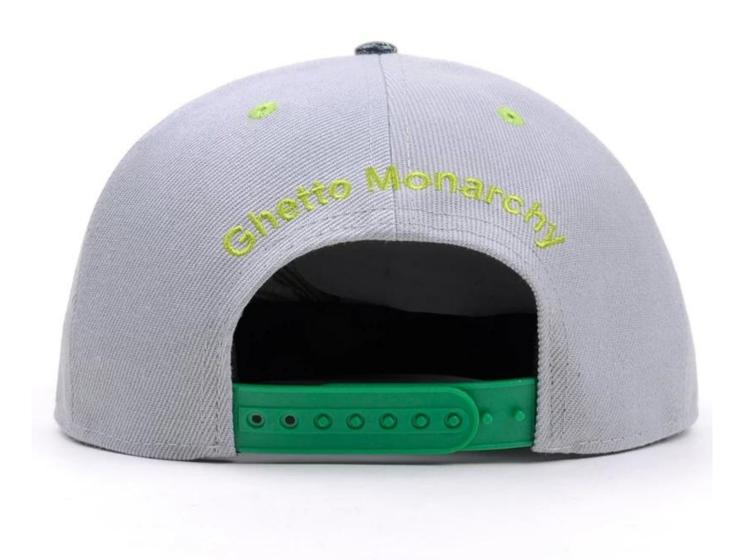

## acrylic snapback caps Basic Info

Model NO.:SN000060 Season: Spring / Autumn

Brim: With Brim

Crown: With Crown

Size: 56-60cm Color: Custom

Trademark: Custom

Transport Package: 100PCS Per Carton

Specification: 60X49X38CM

Origin: China

#### acrylic snapback caps Product Description

Additional Information Trademark: Custom

Packing: 25PCS/Ploybag ,100PCS/Carton

Standard: Adults or Kids

Origin: China

Production Capacity: 80,000PCS/Month













Other snapback cap(<u>3d embroidery cap manufacturer china</u>)models you may like















Why choose us?





#### 1. Branded Quality

The best 3D embroidery you ever imagined The best Stitching work you ever seen The best Head-Fit you ever found

- 2. 25PCS order accepted to do your own style/logo caps
- 3. We not only make caps, but also have High-Street Culture
- 4. We not just making caps, but supplying a package of service from designing to products advertising solutions.
  - 5. Any brand we made is ours, we care it and concern it.
    - 6. Any problem happened is ours, we take it and kill it.

### **PRODUCTS IMAGES**

#### **TECHNICAL**

#### 1.Logo Choice



Silkcreen Ptinting



Regular Embroidery



3D Embroidery



Woven Label Applique Embroidered Leather Patch



Subli