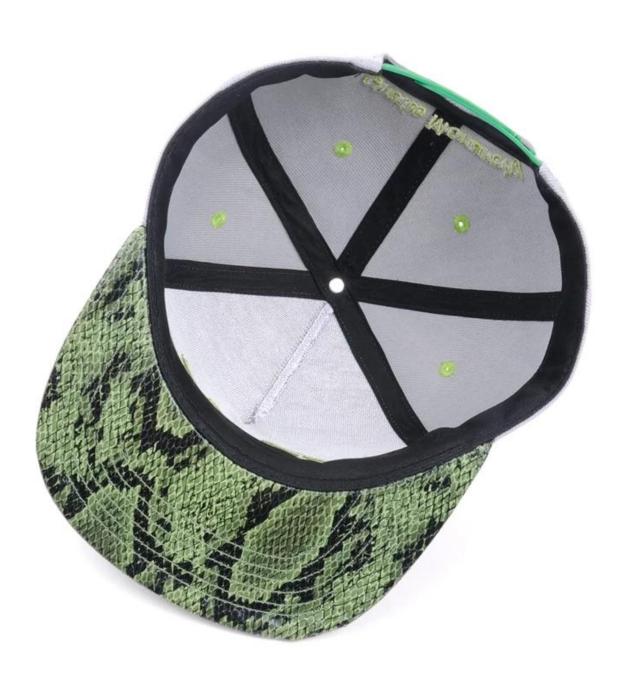

## acrylic snapback caps Basic Info

Model NO.:SN000060 Season: Spring / Autumn

Brim: With Brim

Crown: With Crown

Size: 56-60cm Color: Custom

Trademark: Custom

Transport Package: 100PCS Per Carton

Specification: 60X49X38CM

Origin: China

#### acrylic snapback caps Product Description

Additional Information Trademark: Custom

Packing: 25PCS/Ploybag ,100PCS/Carton

Standard: Adults or Kids

Origin: China

Production Capacity: 80,000PCS/Month













Other snapback cap(<u>3d embroidery cap manufacturer china</u>)models you may like















Why choose us?





#### 1. Branded Quality

The best 3D embroidery you ever imagined The best Stitching work you ever seen The best Head-Fit you ever found

- 2. 25PCS order accepted to do your own style/logo caps
- 3. We not only make caps, but also have High-Street Culture
- 4. We not just making caps, but supplying a package of service from designing to products advertising solutions.
  - 5. Any brand we made is ours, we care it and concern it.
    - 6. Any problem happened is ours, we take it and kill it.

### **PRODUCTS IMAGES**

#### **TECHNICAL**

#### 1.Logo Choice



Silkcreen Ptinting



Regular Embroidery



3D Embroidery



Woven Label Applique Embroidered Leather Patch



Sub