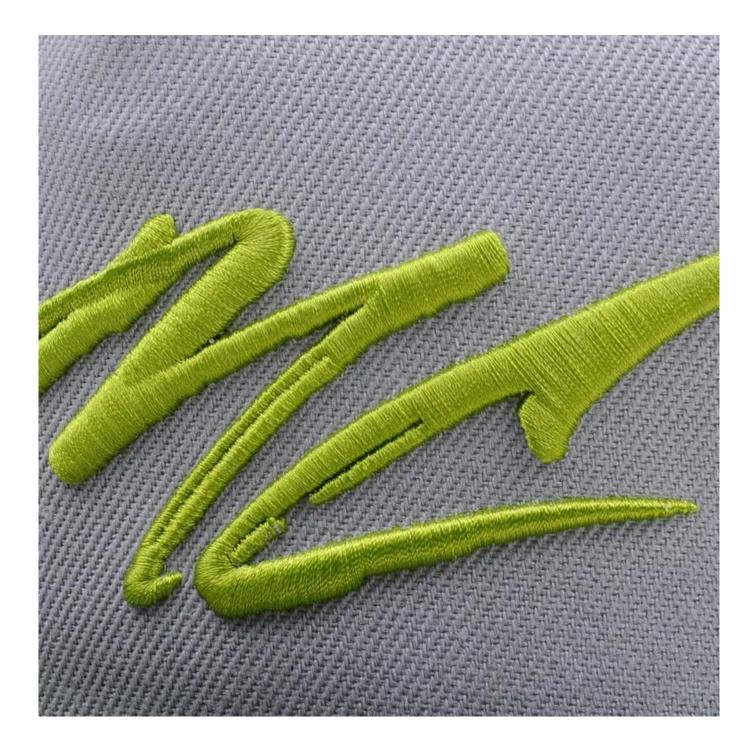

#### 1. Branded Quality

The best 3D embroidery you ever imagined The best Stitching work you ever seen The best Head-Fit you ever found

- 2. 25PCS order accepted to do your own style/logo caps
- 3. We not only make caps, but also have High-Street Culture
- 4. We not just making caps, but supplying a package of service from designing to products advertising solutions.
  - 5. Any brand we made is ours, we care it and concern it.
    - 6. Any problem happened is ours, we take it and kill it.

#### 1.Logo Choice

Silkcreen Ptinting

Regular Embroidery

3D Embroidery

Woven Label Applique Embroidered Leather Patch

Sublimation

Wire Cutting

Soft Rubber Patch