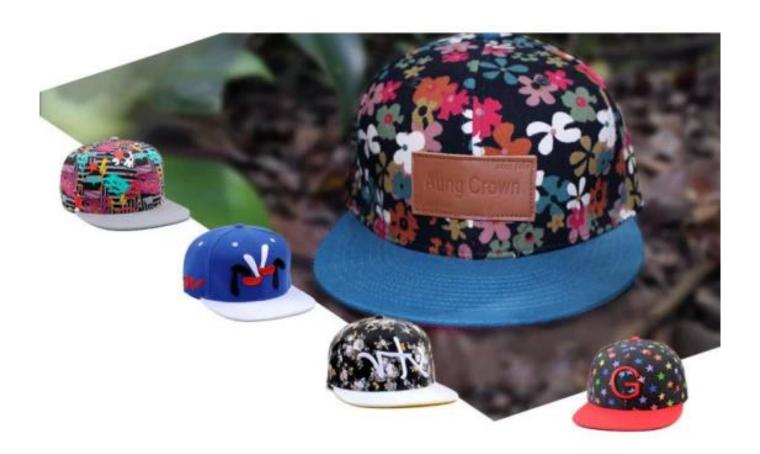

### **PRODUCTS IMAGES**

#### acrylic snapback caps Product Description

Additional Information Trademark: Custom

Packing: 25PCS/Ploybag ,100PCS/Carton

Standard: Adults or Kids

Origin: China

Production Capacity: 80,000PCS/Month

Other snapback cap(<u>3d embroidery cap manufacturer china</u>)models you may like