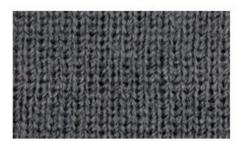

#### 2. CHOOSE YOUR KNIT STYLE

Our Beanies are knit together in several patterns. Choose the one that best fits your style and design.

TIGHT KNIT ACRYLIC LIGHT-WEIGHT, SOFT, AND TIGHTLY KNIT

RIBBED SOFT ACRYLIC YARN WOVEN WITH DISTINCT RIBS