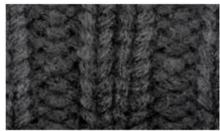

#### 2. CHOOSE YOUR KNIT STYLE

Our Beanies are knit together in several patterns. Choose the one that best fits your style and design.

TIGHT KNIT ACRYLIC LIGHT-WEIGHT, SOFT, AND TIGHTLY KNIT

RIBBED SOFT ACRYLIC YARN WOVEN WITH DISTINCT RIBS

WAFFLE ACRYLIC STYLE WOVEN WITH AN SQUARE-LIKE WAFFLE PATTERN

MARLED TWO CONTRASTING YARNS WOVEN TOGETHER

WOOL SOFT, WARM, HEAVY AND THICKLY WOVEN