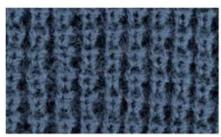

WAFFLE ACRYLIC STYLE WOVEN WITH AN SQUARE-LIKE WAFFLE PATTERN

MARLED TWO CONTRASTING YARNS WOVEN TOGETHER

WOOL SOFT, WARM, HEAVY AND THICKLY WOVEN