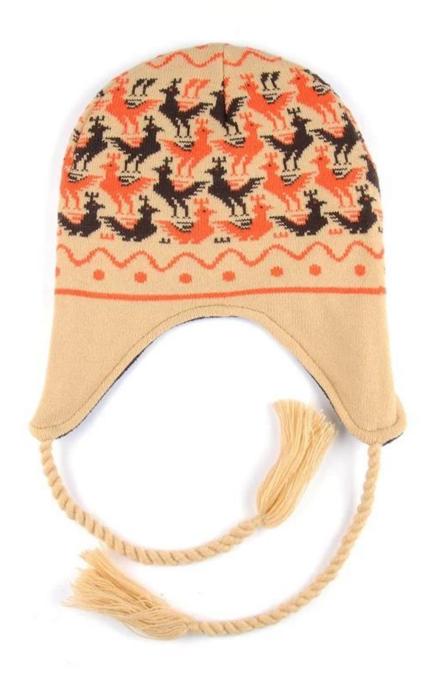

#### **Production Description**

| Material | 100% Acrylic |
|----------|--------------|
| Size     | Adult Size   |
| Log      | Full Jacqard |
| Weight   | 85g          |
| MOQ      | 50pcs        |
| Color    | Customed     |

JACQUARD KNIT
WOVEN TEXT OR GRAPHICS
ALLOWS FOR CREATIVITY

PINCH TAG WOVEN | SIZE AND SHAPE MAY VARY

RUBBER PRINT