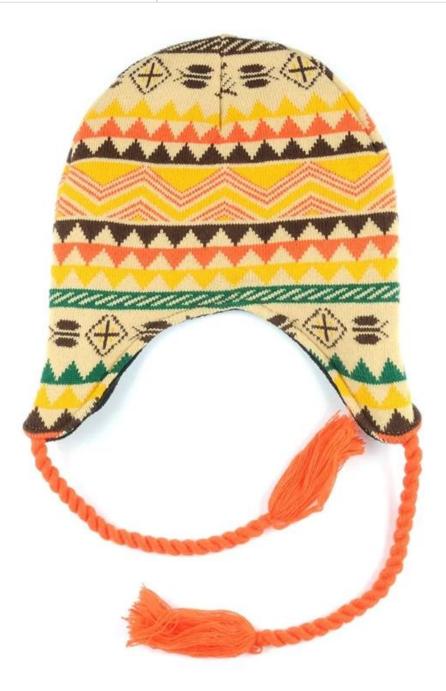

#### **Production Description**

| Material | 100% Acrylic |
|----------|--------------|
| Size     | Adult Size   |
| Log      | Full Jacqard |
| Weight   | 85g          |
| MOQ      | 50pcs        |
| Color    | Customed     |

JACQUARD KNIT
WOVEN TEXT OR GRAPHICS
ALLOWS FOR CREATIVITY

PINCH TAG WOVEN | SIZE AND SHAPE MAY VARY

RUBBER PRINT