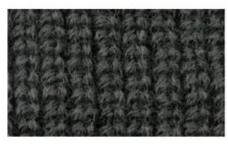

#### 2. CHOOSE YOUR KNIT STYLE

Our Beanies are knit together in several patterns. Choose the one that best fits your style and design.

TIGHT KNIT ACRYLIC LIGHT-WEIGHT, SOFT, AND TIGHTLY KNIT

RIBBED SOFT ACRYLIC YARN WOVEN WITH DISTINCT RIBS