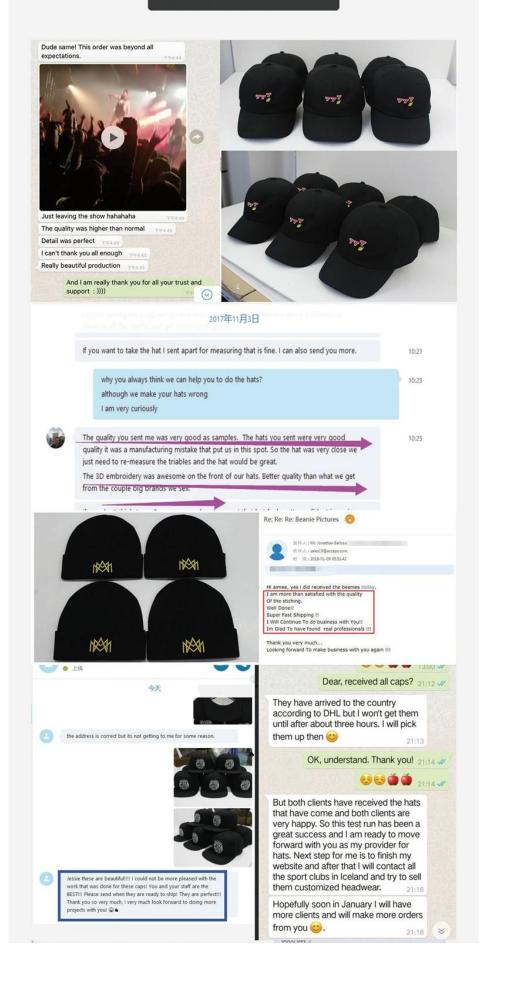

## Packing

Buyer Feedback

## **GOOD FEEDBACK**

Acrylic Jacquard Pompom Beanie Wholesale Customize jacquard knitted hats beanie