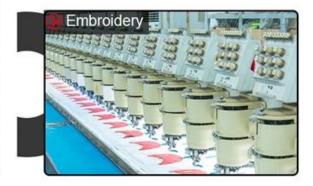

EMBROIDERY
EMBROIDERED DIRECTLY
ONTO FABRIC

WOVEN LABEL HIGH LEVEL OF DETAIL | SEWN DIRECTLY TO FABRIC

WOVEN LABEL &
MERROWED EDGE
HIGH DETAIL |
RAISED MERROWED EDGING

EMBROIDERED PATCH 100% EMBROIDERED PATCH | MERROWED EDGE