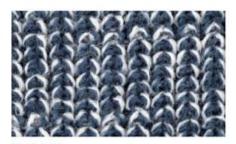

WAFFLE ACRYLIC STYLE WOVEN WITH AN SQUARE-LIKE WAFFLE PATTERN

MARLED TWO CONTRASTING YARNS WOVEN TOGETHER

WOOL SOFT, WARM, HEAVY AND THICKLY WOVEN