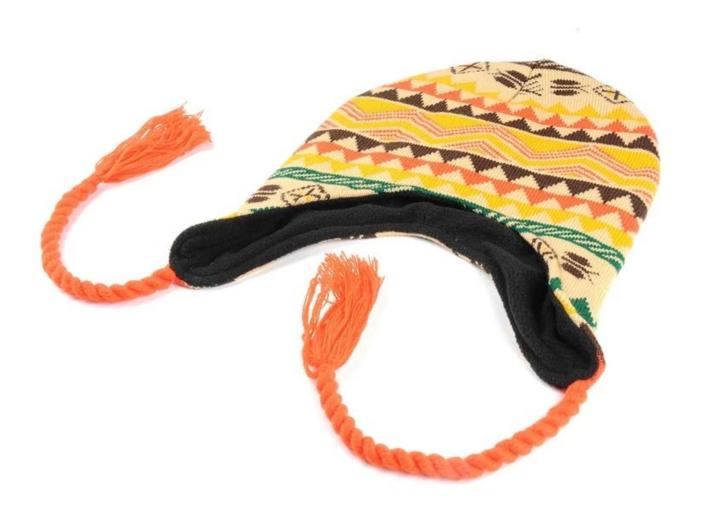

#### 4. CHOOSE YOUR ADD-ONS

Our Beanies are knit from three materials: acrylic yarn, wool, and polyester. Choose the one that best fits your style and design.

POMPOM BALL

BLUETOOTH PATCH

FLEECE LINING

WASHING LABEL