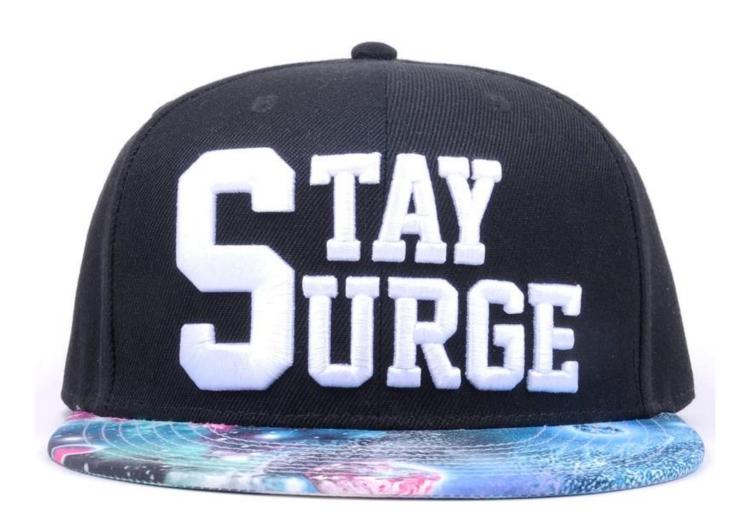

### **Basic information**

Model No.: SN-000004

Border: with border

Crown: With Crown

Size: 56-60cm

The color  $\square$  black snapback

MOQ: 100PCS

Trademark: ODM

# wait for your positive assessment and thank you for your consideration.

| Style:                  | 6panels <b>black snapback</b> cap custom factory                                                                                                                                                |
|-------------------------|-------------------------------------------------------------------------------------------------------------------------------------------------------------------------------------------------|
| Form                    | Unconstrued or a different design or other shape.                                                                                                                                               |
| iiiviateriai• i         | Cotton twill, acrylic, polyester, nylon, washed cotton, heavyweight brushed cotton, dyed pigment, canvas ect                                                                                    |
|                         | Embroidery, printing, heat transfer printing, normal embossing, woven badge, sequins, metal badge, applique, ect.                                                                               |
| Back closure:           | leather belt back with brass, plastic buckle, metal buckle, elastic, back strap with homemade material with metal buckle etc. And other types of closure of the back strap depend on your need. |
| Visor                   | Flat or curved, soft or hard curved.                                                                                                                                                            |
| sweatband:              | Packed (customized)                                                                                                                                                                             |
| eyes:                   | one eye per size (customized)                                                                                                                                                                   |
| Size:                   | Normally, 48cm-55cm for children, 56cm-60cm for adults.                                                                                                                                         |
| colour:                 | Standard color available, special color based on pantone color chart.                                                                                                                           |
| Packing up:             | 25pcs / polybag / inner box, 100pcs / carton (or packing as your requirements)                                                                                                                  |
| MOQ:                    | ≥1pcs                                                                                                                                                                                           |
| Probation:              | 4-7days after we have received your sample fee                                                                                                                                                  |
| Sample price:           | USD 30-50 \$ each. we will return the sample fee to you once you place order.                                                                                                                   |
| Delivery:               | About 30 days after confirmed order or approved sample                                                                                                                                          |
| production<br>Capacity: | 60, 000-120, 000PCS per month                                                                                                                                                                   |