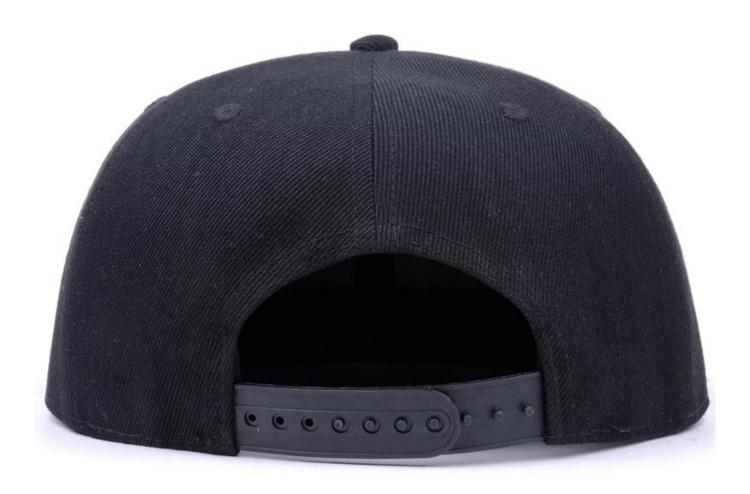

### **Basic information**

Model No.: SN-000004

Border: with border

Crown: With Crown

Size: 56-60cm

The color  $\square$  black snapback

MOQ: 100PCS

Trademark: ODM

# wait for your positive assessment and thank you for your consideration.

| Style:                  | 6panels <b>black snapback</b> cap custom factory                                                                                                                                                |
|-------------------------|-------------------------------------------------------------------------------------------------------------------------------------------------------------------------------------------------|
| Form                    | Unconstrued or a different design or other shape.                                                                                                                                               |
| iiiviateriai• i         | Cotton twill, acrylic, polyester, nylon, washed cotton, heavyweight brushed cotton, dyed pigment, canvas ect                                                                                    |
|                         | Embroidery, printing, heat transfer printing, normal embossing, woven badge, sequins, metal badge, applique, ect.                                                                               |
| Back closure:           | leather belt back with brass, plastic buckle, metal buckle, elastic, back strap with homemade material with metal buckle etc. And other types of closure of the back strap depend on your need. |
| Visor                   | Flat or curved, soft or hard curved.                                                                                                                                                            |
| sweatband:              | Packed (customized)                                                                                                                                                                             |
| eyes:                   | one eye per size (customized)                                                                                                                                                                   |
| Size:                   | Normally, 48cm-55cm for children, 56cm-60cm for adults.                                                                                                                                         |
| colour:                 | Standard color available, special color based on pantone color chart.                                                                                                                           |
| Packing up:             | 25pcs / polybag / inner box, 100pcs / carton (or packing as your requirements)                                                                                                                  |
| MOQ:                    | ≥1pcs                                                                                                                                                                                           |
| Probation:              | 4-7days after we have received your sample fee                                                                                                                                                  |
| Sample price:           | USD 30-50 \$ each. we will return the sample fee to you once you place order.                                                                                                                   |
| Delivery:               | About 30 days after confirmed order or approved sample                                                                                                                                          |
| production<br>Capacity: | 60, 000-120, 000PCS per month                                                                                                                                                                   |