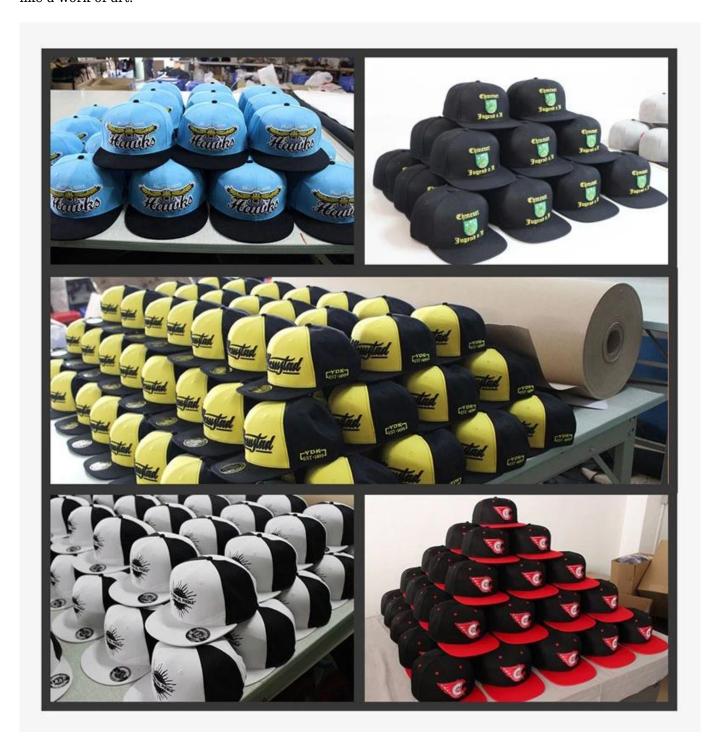

#### **OUR PRODUCTS**

Neat and vibrant embroidery shows that your logo brand is extraordinary and that different methods for the logo are used to ensure that your caps are a special, skilled craftsmanship that makes your caps look like a work of art.