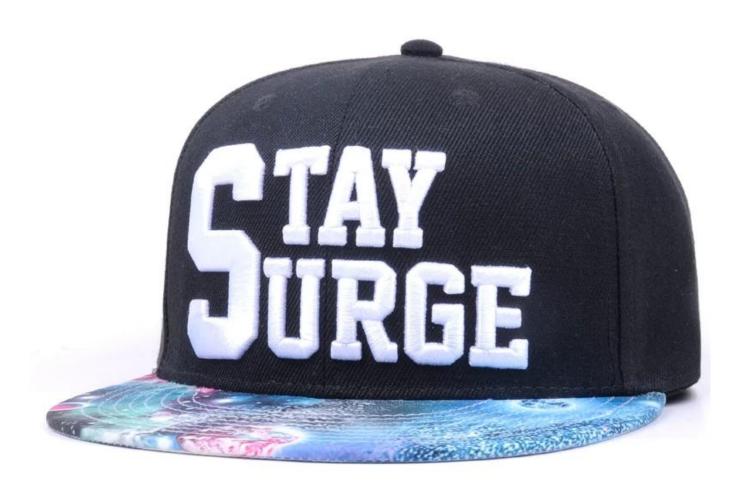

### **Basic information**

Model No.: SN-000004

Border: with border

Crown: With Crown

Size: 56-60cm

The color  $\square$  black snapback

MOQ: 100PCS

Trademark: ODM

# wait for your positive assessment and thank you for your consideration.

| Style:                  | 6panels <b>black snapback</b> cap custom factory                                                                                                                                                |
|-------------------------|-------------------------------------------------------------------------------------------------------------------------------------------------------------------------------------------------|
| Form                    | Unconstrued or a different design or other shape.                                                                                                                                               |
| iiiviateriai• i         | Cotton twill, acrylic, polyester, nylon, washed cotton, heavyweight brushed cotton, dyed pigment, canvas ect                                                                                    |
|                         | Embroidery, printing, heat transfer printing, normal embossing, woven badge, sequins, metal badge, applique, ect.                                                                               |
| Back closure:           | leather belt back with brass, plastic buckle, metal buckle, elastic, back strap with homemade material with metal buckle etc. And other types of closure of the back strap depend on your need. |
| Visor                   | Flat or curved, soft or hard curved.                                                                                                                                                            |
| sweatband:              | Packed (customized)                                                                                                                                                                             |
| eyes:                   | one eye per size (customized)                                                                                                                                                                   |
| Size:                   | Normally, 48cm-55cm for children, 56cm-60cm for adults.                                                                                                                                         |
| colour:                 | Standard color available, special color based on pantone color chart.                                                                                                                           |
| Packing up:             | 25pcs / polybag / inner box, 100pcs / carton (or packing as your requirements)                                                                                                                  |
| MOQ:                    | ≥1pcs                                                                                                                                                                                           |
| Probation:              | 4-7days after we have received your sample fee                                                                                                                                                  |
| Sample price:           | USD 30-50 \$ each. we will return the sample fee to you once you place order.                                                                                                                   |
| Delivery:               | About 30 days after confirmed order or approved sample                                                                                                                                          |
| production<br>Capacity: | 60, 000-120, 000PCS per month                                                                                                                                                                   |