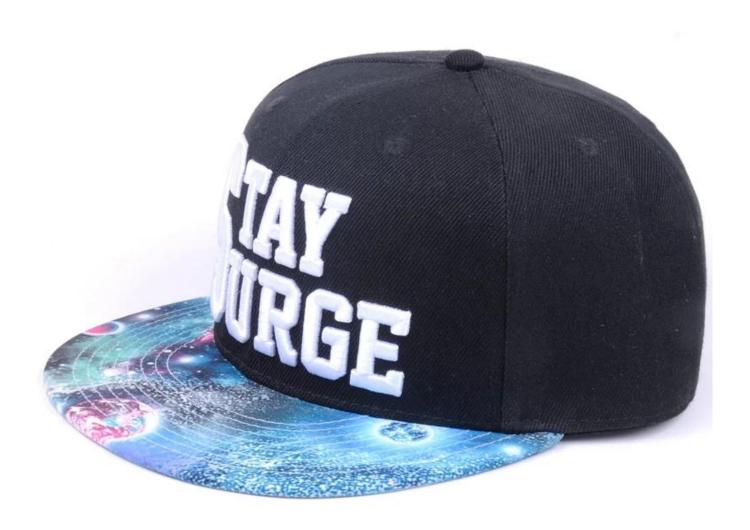

### **Basic information**

Model No.: SN-000004

Border: with border

Crown: With Crown

Size: 56-60cm

The color  $\square$  black snapback

MOQ: 100PCS

Trademark: ODM

# wait for your positive assessment and thank you for your consideration.

| Style:                  | 6panels <b>black snapback</b> cap custom factory                                                                                                                                                |
|-------------------------|-------------------------------------------------------------------------------------------------------------------------------------------------------------------------------------------------|
| Form                    | Unconstrued or a different design or other shape.                                                                                                                                               |
| iiiviateriai• i         | Cotton twill, acrylic, polyester, nylon, washed cotton, heavyweight brushed cotton, dyed pigment, canvas ect                                                                                    |
|                         | Embroidery, printing, heat transfer printing, normal embossing, woven badge, sequins, metal badge, applique, ect.                                                                               |
| Back closure:           | leather belt back with brass, plastic buckle, metal buckle, elastic, back strap with homemade material with metal buckle etc. And other types of closure of the back strap depend on your need. |
| Visor                   | Flat or curved, soft or hard curved.                                                                                                                                                            |
| sweatband:              | Packed (customized)                                                                                                                                                                             |
| eyes:                   | one eye per size (customized)                                                                                                                                                                   |
| Size:                   | Normally, 48cm-55cm for children, 56cm-60cm for adults.                                                                                                                                         |
| colour:                 | Standard color available, special color based on pantone color chart.                                                                                                                           |
| Packing up:             | 25pcs / polybag / inner box, 100pcs / carton (or packing as your requirements)                                                                                                                  |
| MOQ:                    | ≥1pcs                                                                                                                                                                                           |
| Probation:              | 4-7days after we have received your sample fee                                                                                                                                                  |
| Sample price:           | USD 30-50 \$ each. we will return the sample fee to you once you place order.                                                                                                                   |
| Delivery:               | About 30 days after confirmed order or approved sample                                                                                                                                          |
| production<br>Capacity: | 60, 000-120, 000PCS per month                                                                                                                                                                   |