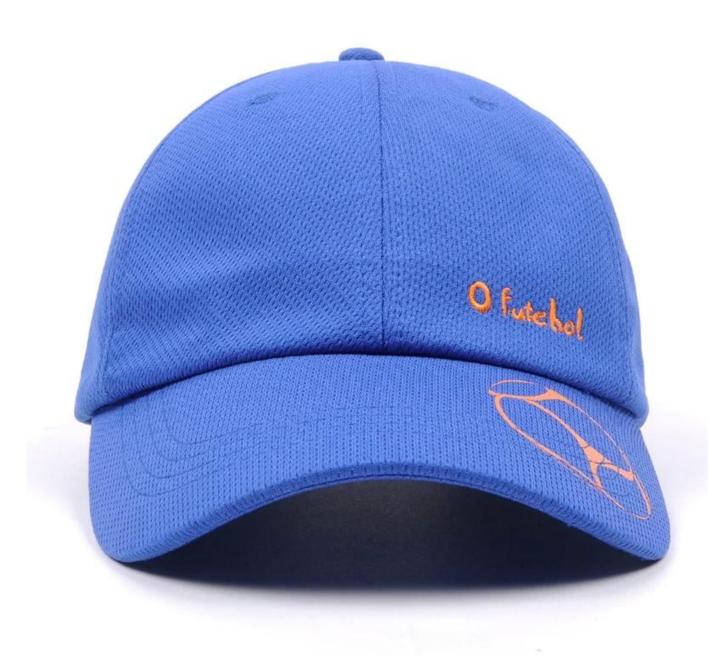

If you like below hats, please tell the item number to the salesman>>>

Customize your hat with your branding or artwork. Choose from any of the following branding options and get creative with your design.