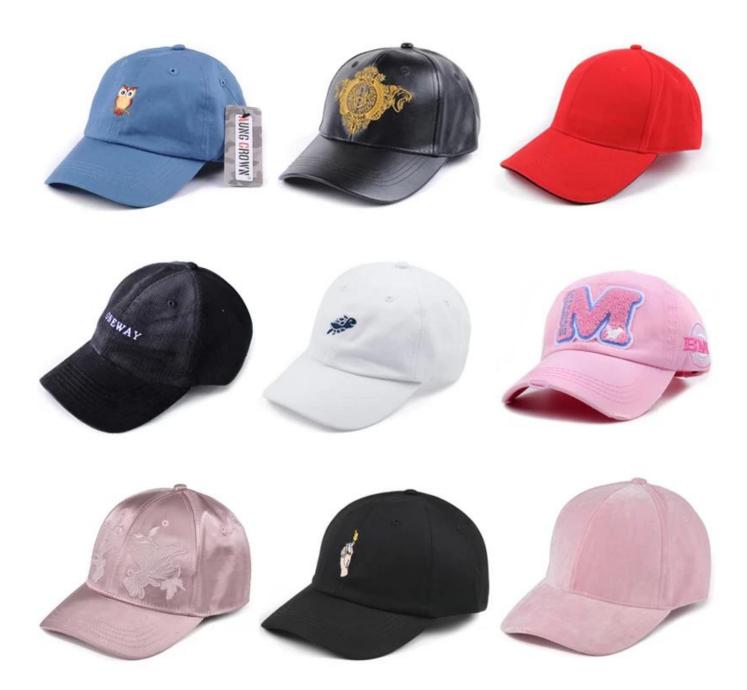

# 6 panels plain printed baseball caps on sale First let's listen what our customer say about our products.

| 1.Item                  | optional                                                                                                                                                                           |                                                                     |
|-------------------------|------------------------------------------------------------------------------------------------------------------------------------------------------------------------------------|---------------------------------------------------------------------|
| 2.Shape                 | 6 panels plain printed baseball caps on sale                                                                                                                                       |                                                                     |
| 3.Material              | Other material: BIO-washed cotton, heavy weight brushed cotton, pigment dyed, Canvas, Polyester, Acrylic and etc                                                                   |                                                                     |
| 4.Back Closure          | Brass, Plastic, Velcro, Metal buckle, elastic. And any kind of back strap closure                                                                                                  |                                                                     |
| 5.Visor                 | Soft or Hard Pre-curved                                                                                                                                                            |                                                                     |
| 6.Color                 | Solid colors: Forest, Mustard, Charcoal, Royal, Grape, Blue, Orange,<br>White and Khaki, ETC.<br>Two toned crown/bill colors:<br>Khaki/Charcoal, Khaki/Blue, and Khaki/Green, ETC. |                                                                     |
| 7.Size                  | Normally,48cm-55cm for kids,56cm-60cm for adults,                                                                                                                                  |                                                                     |
| 8.Logo                  | Printing, Heat transfer printing, Appliqué Embroidery, 3D embroidery etc.                                                                                                          |                                                                     |
| 9.MOQ                   | 50 pcs                                                                                                                                                                             |                                                                     |
| 11.Packing              | 25pcs/polybag,100pcs/carton                                                                                                                                                        |                                                                     |
|                         | 20" Container can contain 60,000pcs approximately                                                                                                                                  |                                                                     |
|                         | 40" Container can contain 12,000pcs approximately                                                                                                                                  |                                                                     |
|                         | 40" High Container can contain 13,000pcs approximately                                                                                                                             |                                                                     |
| 12.Price Term           | FOB                                                                                                                                                                                | Basic price offer depends on final cap's quantity and quality       |
| 13.Shipping Method      | By sea or by air or express                                                                                                                                                        |                                                                     |
| 14.Payment Terms        | T/T,L/C,Western Union Paypal.                                                                                                                                                      |                                                                     |
| 15.Sample time          | 4~7 days after we receive your sample fee                                                                                                                                          |                                                                     |
| 16.Sample fee           | USD30 for per piece. we will return the sample fee to you once you place order                                                                                                     |                                                                     |
| 17.Production Lead Time |                                                                                                                                                                                    | 15~20 days approx after your confirmation to pre-production samples |

If you like below hats, please tell the item number to the salesman>>>

Customize your hat with your branding or artwork. Choose from any of the following branding options and get creative with your design.

<u>6 panels baseball caps wholesale, 6 panel baseball caps on sale, plain printed baseball caps on sale</u>