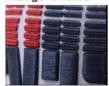

If you like below hats, please tell the item number to the salesman>>>

Customize your hat with your branding or artwork. Choose from any of the following branding options and get creative with your design.