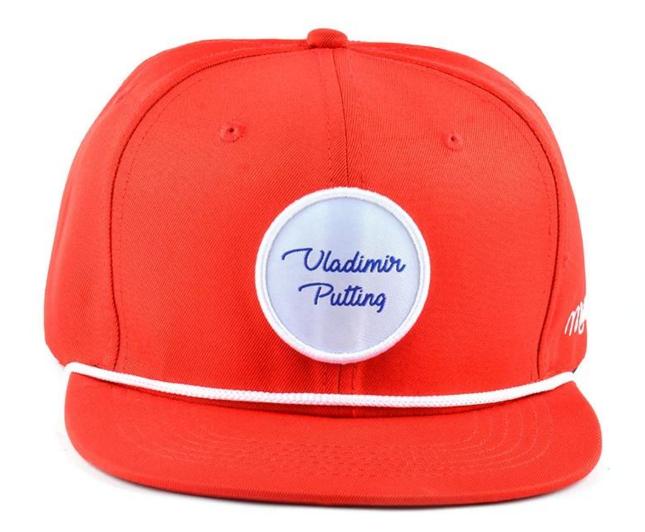

## 6 panels flat brim red rope snapback caps First let's listen what our customer say about our products.

| Item                                          | optional                                                                                                                                                                           |
|-----------------------------------------------|------------------------------------------------------------------------------------------------------------------------------------------------------------------------------------|
| 2.Shape                                       | Unconstructed or any other design or shape                                                                                                                                         |
| 3.Material                                    | Other material: BIO-washed cotton, heavy weight brushed cotton, pigment dyed, Canvas, Polyester,<br>Acrylic and etc                                                                |
| 4.Back Closure                                | Brass, Plastic, Velcro, Metal buckle, elastic. And any kind of back strap closure                                                                                                  |
| 5.Visor                                       | Soft or Hard Pre-curved                                                                                                                                                            |
| 6.Color                                       | Solid colors: Forest, Mustard, Charcoal, Royal, Grape, Blue, Orange,<br>White and Khaki, ETC.<br>Two toned crown/bill colors:<br>Khaki/Charcoal, Khaki/Blue, and Khaki/Green, ETC. |
| 7.Size                                        | Normally,48cm-55cm for kids,56cm-60cm for adults,                                                                                                                                  |
| 8.Logo                                        | Printing, Heat transfer printing, Appliqué Embroidery, 3D embroidery etc.                                                                                                          |
| 9.MOQ                                         | 25 pcs                                                                                                                                                                             |
| 11.Packing                                    | 25pcs/polybag,100pcs/carton                                                                                                                                                        |
|                                               | 20" Container can contain 60,000pcs approximately                                                                                                                                  |
|                                               | 40" Container can contain 12,000pcs approximately                                                                                                                                  |
|                                               | 40" High Container can contain 13,000pcs approximately                                                                                                                             |
| 12.Price Term                                 | FOB Basic price offer depends on final cap's quantity and quality                                                                                                                  |
| 13.Shipping MethodBy sea or by air or express |                                                                                                                                                                                    |
| 14.Payment Terms                              | T/T,L/C,Western Union[]Paypal.                                                                                                                                                     |
| 15.Sample time                                | 4~7 days after we receive your sample fee                                                                                                                                          |
| 16.Sample fee                                 | USD30 for per piece. we will return the sample fee to you once you place order                                                                                                     |
| 17.Production Lead                            | Time 15~20 days approx after your confirmation to pre-production samples                                                                                                           |