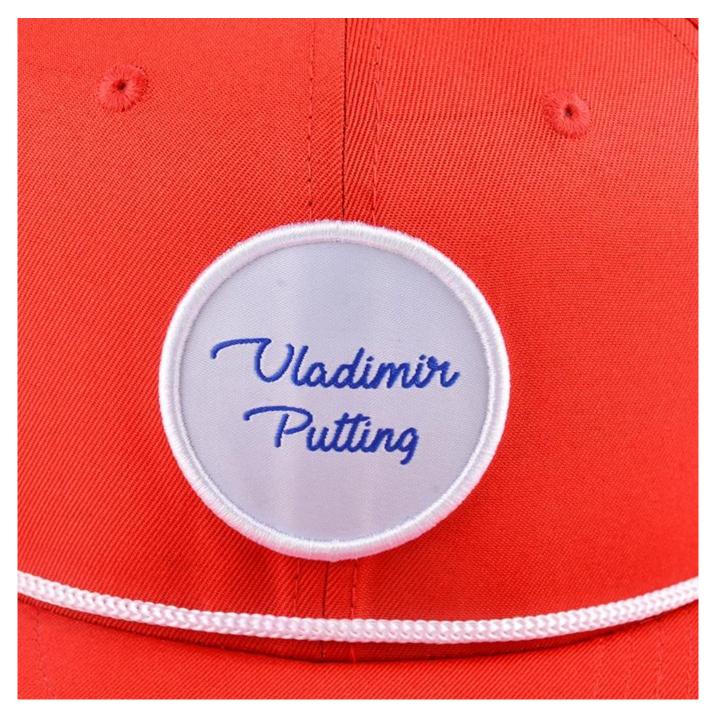

## 6 panels flat brim red rope snapback caps First let's listen what our customer say about our products.

| Item                                          | optional                                                                                                                                                                           |
|-----------------------------------------------|------------------------------------------------------------------------------------------------------------------------------------------------------------------------------------|
| 2.Shape                                       | Unconstructed or any other design or shape                                                                                                                                         |
| 3.Material                                    | Other material: BIO-washed cotton, heavy weight brushed cotton, pigment dyed, Canvas, Polyester,<br>Acrylic and etc                                                                |
| 4.Back Closure                                | Brass, Plastic, Velcro, Metal buckle, elastic. And any kind of back strap closure                                                                                                  |
| 5.Visor                                       | Soft or Hard Pre-curved                                                                                                                                                            |
| 6.Color                                       | Solid colors: Forest, Mustard, Charcoal, Royal, Grape, Blue, Orange,<br>White and Khaki, ETC.<br>Two toned crown/bill colors:<br>Khaki/Charcoal, Khaki/Blue, and Khaki/Green, ETC. |
| 7.Size                                        | Normally,48cm-55cm for kids,56cm-60cm for adults,                                                                                                                                  |
| 8.Logo                                        | Printing, Heat transfer printing, Appliqué Embroidery, 3D embroidery etc.                                                                                                          |
| 9.MOQ                                         | 25 pcs                                                                                                                                                                             |
| 11.Packing                                    | 25pcs/polybag,100pcs/carton                                                                                                                                                        |
|                                               | 20" Container can contain 60,000pcs approximately                                                                                                                                  |
|                                               | 40" Container can contain 12,000pcs approximately                                                                                                                                  |
|                                               | 40" High Container can contain 13,000pcs approximately                                                                                                                             |
| 12.Price Term                                 | FOB Basic price offer depends on final cap's quantity and quality                                                                                                                  |
| 13.Shipping MethodBy sea or by air or express |                                                                                                                                                                                    |
| 14.Payment Terms                              | T/T,L/C,Western Union[]Paypal.                                                                                                                                                     |
| 15.Sample time                                | 4~7 days after we receive your sample fee                                                                                                                                          |
| 16.Sample fee                                 | USD30 for per piece. we will return the sample fee to you once you place order                                                                                                     |
| 17.Production Lead                            | Time 15~20 days approx after your confirmation to pre-production samples                                                                                                           |