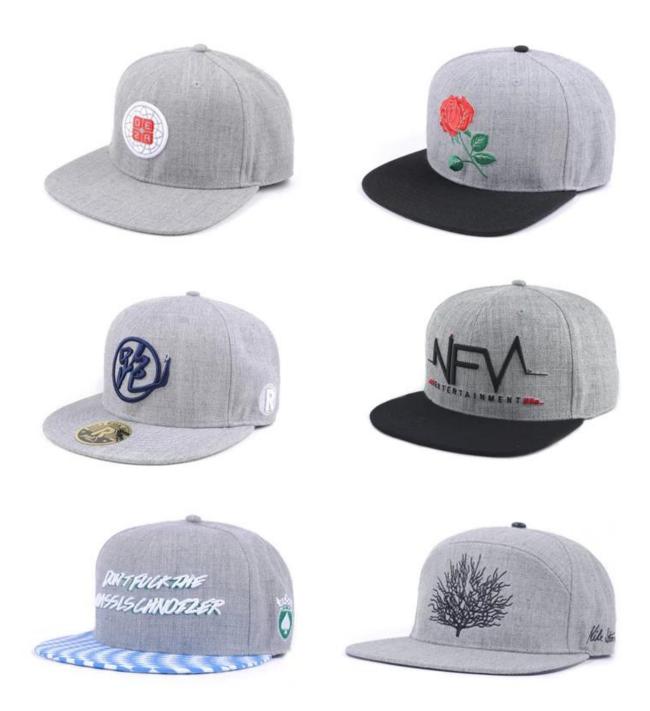

**Related Products** 

other snapback caps(<mark>6 panels flat brim red rope snapback caps</mark>) you may like