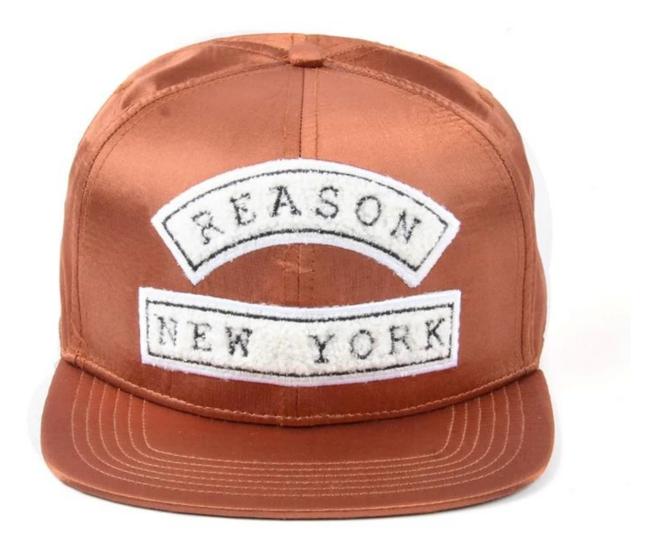

# product description

| Item        | 6 panel towel embroidery satin snapback cap on sale |
|-------------|-----------------------------------------------------|
| logo        | metal badgey / custom logo                          |
| Material    | satin / custom fabric                               |
| Payment     | Paypal / Secure Payment / T/T etc.                  |
| Sample time | 3-5 work days                                       |
| MOQ         | 25 pcs                                              |
| Sex         | Unisex                                              |
| Color       | Custom color                                        |
| Size        | One size fit                                        |
| Closure     | Plastic buckle / Leather strap / Nylon Strap etc.   |

#### OUR PRODUCTS

Neat and vivid embroidery shows your logo brand outstanding, variety of logo doing methods to make sure your caps specail, skilled craftmanship makes your caps looks like artwork.