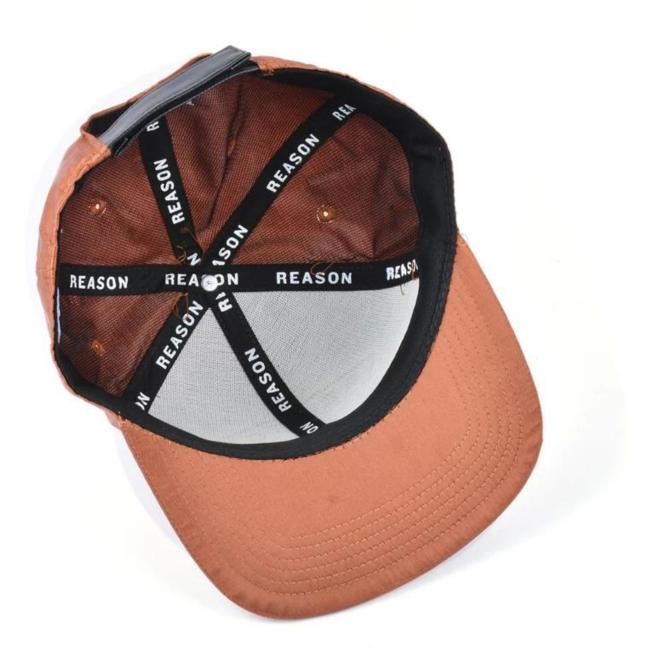

# product description

| Item        | 6 panel towel embroidery satin snapback cap on sale |
|-------------|-----------------------------------------------------|
| logo        | metal badgey / custom logo                          |
| Material    | satin / custom fabric                               |
| Payment     | Paypal / Secure Payment / T/T etc.                  |
| Sample time | 3-5 work days                                       |
| MOQ         | 25 pcs                                              |
| Sex         | Unisex                                              |
| Color       | Custom color                                        |
| Size        | One size fit                                        |
| Closure     | Plastic buckle / Leather strap / Nylon Strap etc.   |