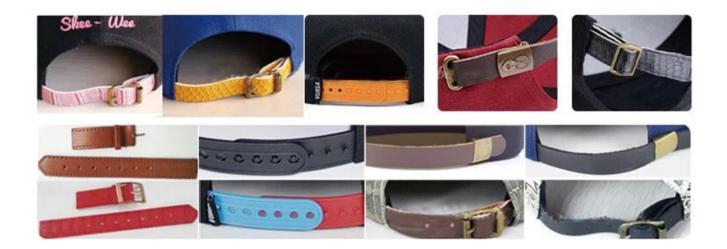

# product description

| Item        | 6 panel towel embroidery satin snapback cap on sale |
|-------------|-----------------------------------------------------|
| logo        | metal badgey / custom logo                          |
| Material    | satin / custom fabric                               |
| Payment     | Paypal / Secure Payment / T/T etc.                  |
| Sample time | 3-5 work days                                       |
| MOQ         | 25 pcs                                              |
| Sex         | Unisex                                              |
| Color       | Custom color                                        |
| Size        | One size fit                                        |
| Closure     | Plastic buckle / Leather strap / Nylon Strap etc.   |