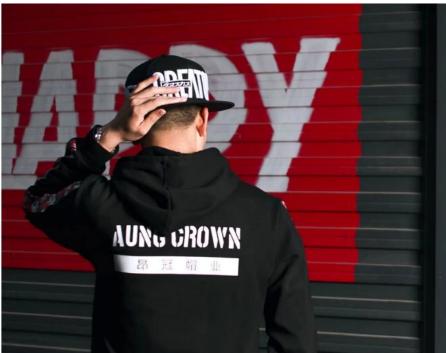

# product description

| Item        | 6 panel towel embroidery satin snapback cap on sale |
|-------------|-----------------------------------------------------|
| logo        | metal badgey / custom logo                          |
| Material    | satin / custom fabric                               |
| Payment     | Paypal / Secure Payment / T/T etc.                  |
| Sample time | 3-5 work days                                       |
| MOQ         | 25 pcs                                              |
| Sex         | Unisex                                              |
| Color       | Custom color                                        |
| Size        | One size fit                                        |
| Closure     | Plastic buckle / Leather strap / Nylon Strap etc.   |

#### OUR PRODUCTS

Neat and vivid embroidery shows your logo brand outstanding, variety of logo doing methods to make sure your caps specail, skilled craftmanship makes your caps looks like artwork.