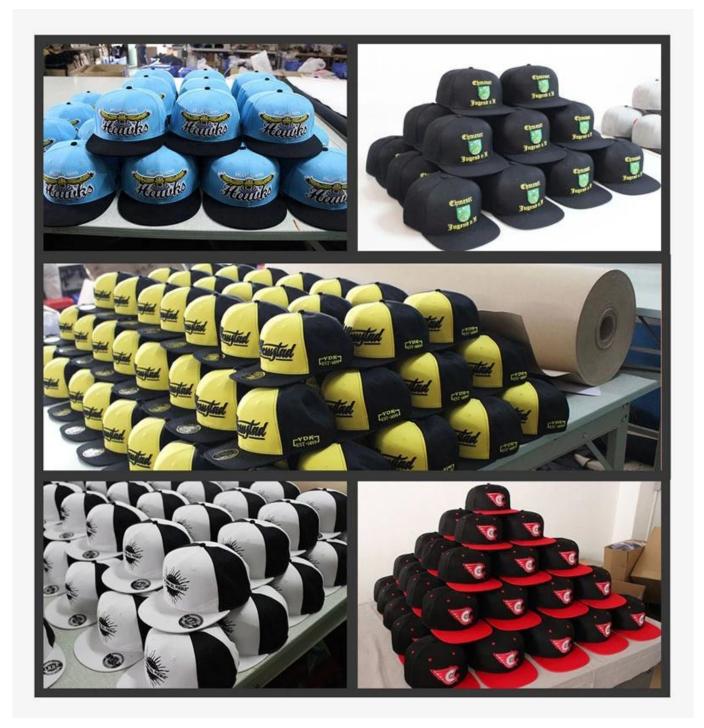

#### OUR PRODUCTION

Owning more than 162 workers with 7 workshops from purchasing, tailoring, sewing, embroidery, QC to final packing department, our productivity can be as high as 260,000 pcs per month.

#### OUR PRODUCTS

Neat and vivid embroidery shows your logo brand outstanding, variety of logo doing methods to make sure your caps specail, skilled craftmanship makes your caps looks like artwork.