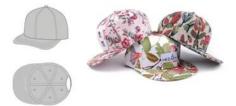

r hands safely and most cost-effective.



### selest your own style:



# CUSTOM HEADWEAR

## PICK THE FABRICS/ MATERIALS

Our custom hats can be made from many different fabrics or blends Select the materials that bes t fit your style and design.



Strong, rough, tightly woven cotton fabric



CORDUROY Thick cotton fabric with velvety ribs

exterior surface

SUEDE

flexible





MELTON WOOL

Fine, soft, curly fabric with a

distinct texture, look and feel

patterned fabric. Same material as blue jeans



Classic wool patterned fabric. Great for any hat

TRUCKER MESH

Choose between firm or soft mesh as an option for any of the panels.

POLY-TWILL Polyester fabric woven with diagonal parallel ridges

Bell

# SELECT YOUR STYLE

SHOWN-STRUCTURED 6 PANEL | FLAT BILL ACRYLIC | WOVEN LABELT



SHOWN-STRUCTURED 6PANEL | FLAT BILL ACRYLIC | LEAHTER LABEL









HERRINGBONE

FOAM Soft porous material commonly used for sublimation or heat press.

COTTON TWILL Cotton fabric woven with diagonal parallel ridges

Soft leather with a napped



SUEDE/3D EMBROIDERY

SHOWN STRUCTURED 6 PANEL FLAT BILL 100%

POLYESTER 3D EMBROIDERED



focus on every details:





# If you want to know more or have any questions feel free to contact us

**Pre-sale service** \*Inquiry-Professional quotation. \*Confirm the price, lead time, artwork, payment term etc.\*Salesman send the Proforma Invoice. \*Customer make the payment for deposit and send us Bank receipt.

**In-sale service** \*Material and accessories inspection upon arrival \*Make the sample according to customer request, send photos or samp