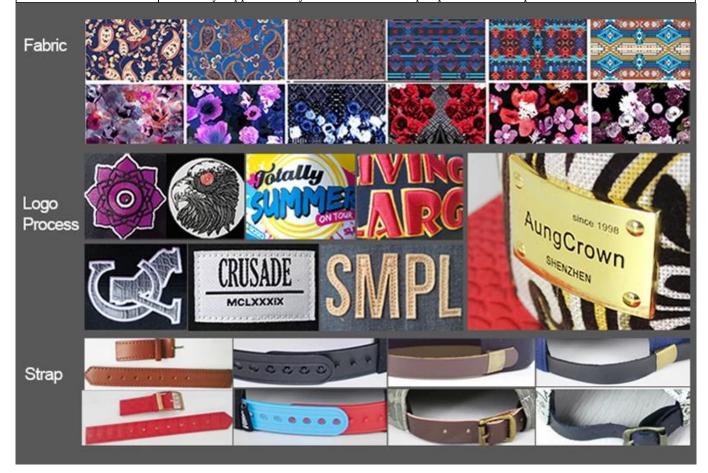

| Item                                                                                        | 6 panel snapback cap on sale                                                                                                                                                       |
|---------------------------------------------------------------------------------------------|------------------------------------------------------------------------------------------------------------------------------------------------------------------------------------|
| 2.Shape                                                                                     | Unconstructed or any other design or shape                                                                                                                                         |
| 3.Material                                                                                  | Other material: BIO-washed cotton, heavy weight brushed cotton, pigment dyed, Canvas, Polyester,<br>Acrylic and etc                                                                |
| 4.Back Closure                                                                              | Brass, Plastic, Velcro, Metal buckle, elastic. And any kind of back strap closure                                                                                                  |
| 5.Visor                                                                                     | Soft or Hard Pre-curved                                                                                                                                                            |
| 6.Color                                                                                     | Solid colors: Forest, Mustard, Charcoal, Royal, Grape, Blue, Orange,<br>White and Khaki, ETC.<br>Two toned crown/bill colors:<br>Khaki/Charcoal, Khaki/Blue, and Khaki/Green, ETC. |
| 7.Size                                                                                      | Normally,48cm-55cm for kids,56cm-60cm for adults,                                                                                                                                  |
| 8.Logo                                                                                      | Printing, Heat transfer printing, Appliqué Embroidery, 3D embroidery etc.                                                                                                          |
| 9.MOQ                                                                                       | 50 pcs                                                                                                                                                                             |
| 11.Packing                                                                                  | 25pcs/polybag,100pcs/carton                                                                                                                                                        |
|                                                                                             | 20" Container can contain 60,000pcs approximately                                                                                                                                  |
|                                                                                             | 40" Container can contain 12,000pcs approximately                                                                                                                                  |
|                                                                                             | 40" High Container can contain 13,000pcs approximately                                                                                                                             |
| 12.Price Term                                                                               | FOB Basic price offer depends on final cap's quantity and quality                                                                                                                  |
| 13.Shipping Method                                                                          | By sea or by air or express                                                                                                                                                        |
| , v                                                                                         | T/T,L/C,Western Union[]Paypal.                                                                                                                                                     |
| 15.Sample time                                                                              | 4~7 days after we receive your sample fee                                                                                                                                          |
| 16.Sample fee                                                                               | USD30 for per piece. we will return the sample fee to you once you place order                                                                                                     |
| 17.Production Lead Time 15~20 days approx after your confirmation to pre-production samples |                                                                                                                                                                                    |