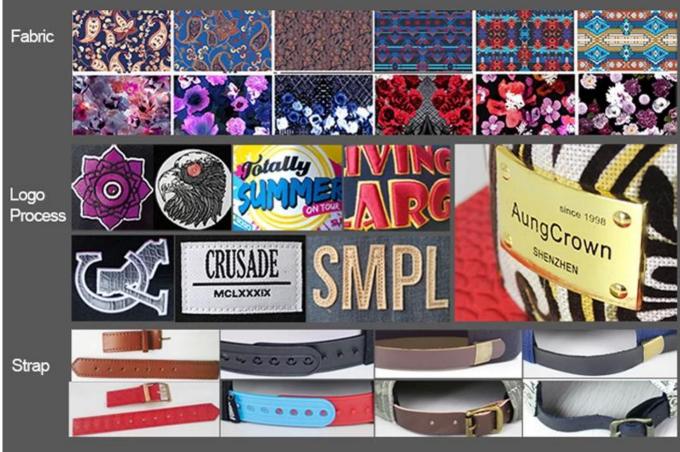

## supplier: 6 panel snapback cap on sale, black beanie hat on sale, best price knitted winter hat

| Item               | optional                                                                                                                                                                                                                                                                                                                                                                                                                                                                                                                                                                                                                                                                                                                                                                                                                                                                                                                                                                                                                                                                                                                                                                                                                                                                                                                                                                                                                                                                                                                                                                                                                                                                                                                                                                                                                                                                                                                                                                                                                                                                                                                       |
|--------------------|--------------------------------------------------------------------------------------------------------------------------------------------------------------------------------------------------------------------------------------------------------------------------------------------------------------------------------------------------------------------------------------------------------------------------------------------------------------------------------------------------------------------------------------------------------------------------------------------------------------------------------------------------------------------------------------------------------------------------------------------------------------------------------------------------------------------------------------------------------------------------------------------------------------------------------------------------------------------------------------------------------------------------------------------------------------------------------------------------------------------------------------------------------------------------------------------------------------------------------------------------------------------------------------------------------------------------------------------------------------------------------------------------------------------------------------------------------------------------------------------------------------------------------------------------------------------------------------------------------------------------------------------------------------------------------------------------------------------------------------------------------------------------------------------------------------------------------------------------------------------------------------------------------------------------------------------------------------------------------------------------------------------------------------------------------------------------------------------------------------------------------|
| 2.Shape            | Unconstructed or any other design or shape                                                                                                                                                                                                                                                                                                                                                                                                                                                                                                                                                                                                                                                                                                                                                                                                                                                                                                                                                                                                                                                                                                                                                                                                                                                                                                                                                                                                                                                                                                                                                                                                                                                                                                                                                                                                                                                                                                                                                                                                                                                                                     |
| 3.Material         | Other material: BIO-washed cotton, heavy weight brushed cotton, pigment dyed, Canvas, Polyester, Acrylic and etc                                                                                                                                                                                                                                                                                                                                                                                                                                                                                                                                                                                                                                                                                                                                                                                                                                                                                                                                                                                                                                                                                                                                                                                                                                                                                                                                                                                                                                                                                                                                                                                                                                                                                                                                                                                                                                                                                                                                                                                                               |
| 4.Back Closure     | Brass, Plastic, Velcro, Metal buckle, elastic. And any kind of back strap closure                                                                                                                                                                                                                                                                                                                                                                                                                                                                                                                                                                                                                                                                                                                                                                                                                                                                                                                                                                                                                                                                                                                                                                                                                                                                                                                                                                                                                                                                                                                                                                                                                                                                                                                                                                                                                                                                                                                                                                                                                                              |
| 5.Visor            | Soft or Hard Pre-curved                                                                                                                                                                                                                                                                                                                                                                                                                                                                                                                                                                                                                                                                                                                                                                                                                                                                                                                                                                                                                                                                                                                                                                                                                                                                                                                                                                                                                                                                                                                                                                                                                                                                                                                                                                                                                                                                                                                                                                                                                                                                                                        |
| 6.Color            | Solid colors: Forest, Mustard, Charcoal, Royal, Grape, Blue, Orange, White and Khaki, ETC. Two toned crown/bill colors: Khaki/Charcoal, Khaki/Blue, and Khaki/Green, ETC.                                                                                                                                                                                                                                                                                                                                                                                                                                                                                                                                                                                                                                                                                                                                                                                                                                                                                                                                                                                                                                                                                                                                                                                                                                                                                                                                                                                                                                                                                                                                                                                                                                                                                                                                                                                                                                                                                                                                                      |
| 7.Size             | Normally,48cm-55cm for kids,56cm-60cm for adults,                                                                                                                                                                                                                                                                                                                                                                                                                                                                                                                                                                                                                                                                                                                                                                                                                                                                                                                                                                                                                                                                                                                                                                                                                                                                                                                                                                                                                                                                                                                                                                                                                                                                                                                                                                                                                                                                                                                                                                                                                                                                              |
| 8.Logo             | Printing, Heat transfer printing, Appliqué Embroidery, 3D embroidery etc.                                                                                                                                                                                                                                                                                                                                                                                                                                                                                                                                                                                                                                                                                                                                                                                                                                                                                                                                                                                                                                                                                                                                                                                                                                                                                                                                                                                                                                                                                                                                                                                                                                                                                                                                                                                                                                                                                                                                                                                                                                                      |
| 9.MOQ              | 50 pcs                                                                                                                                                                                                                                                                                                                                                                                                                                                                                                                                                                                                                                                                                                                                                                                                                                                                                                                                                                                                                                                                                                                                                                                                                                                                                                                                                                                                                                                                                                                                                                                                                                                                                                                                                                                                                                                                                                                                                                                                                                                                                                                         |
| 11.Packing         | 25pcs/polybag,100pcs/carton                                                                                                                                                                                                                                                                                                                                                                                                                                                                                                                                                                                                                                                                                                                                                                                                                                                                                                                                                                                                                                                                                                                                                                                                                                                                                                                                                                                                                                                                                                                                                                                                                                                                                                                                                                                                                                                                                                                                                                                                                                                                                                    |
|                    | 20" Container can contain 60,000pcs approximately                                                                                                                                                                                                                                                                                                                                                                                                                                                                                                                                                                                                                                                                                                                                                                                                                                                                                                                                                                                                                                                                                                                                                                                                                                                                                                                                                                                                                                                                                                                                                                                                                                                                                                                                                                                                                                                                                                                                                                                                                                                                              |
|                    | 40" Container can contain 12,000pcs approximately                                                                                                                                                                                                                                                                                                                                                                                                                                                                                                                                                                                                                                                                                                                                                                                                                                                                                                                                                                                                                                                                                                                                                                                                                                                                                                                                                                                                                                                                                                                                                                                                                                                                                                                                                                                                                                                                                                                                                                                                                                                                              |
|                    | 40" High Container can contain 13,000pcs approximately                                                                                                                                                                                                                                                                                                                                                                                                                                                                                                                                                                                                                                                                                                                                                                                                                                                                                                                                                                                                                                                                                                                                                                                                                                                                                                                                                                                                                                                                                                                                                                                                                                                                                                                                                                                                                                                                                                                                                                                                                                                                         |
| 12.Price Term      | FOB Basic price offer depends on final cap's quantity and quality                                                                                                                                                                                                                                                                                                                                                                                                                                                                                                                                                                                                                                                                                                                                                                                                                                                                                                                                                                                                                                                                                                                                                                                                                                                                                                                                                                                                                                                                                                                                                                                                                                                                                                                                                                                                                                                                                                                                                                                                                                                              |
| 13.Shipping Method | lBy sea or by air or express                                                                                                                                                                                                                                                                                                                                                                                                                                                                                                                                                                                                                                                                                                                                                                                                                                                                                                                                                                                                                                                                                                                                                                                                                                                                                                                                                                                                                                                                                                                                                                                                                                                                                                                                                                                                                                                                                                                                                                                                                                                                                                   |
| 14.Payment Terms   | Γ/T,L/C,Western Union□Paypal.                                                                                                                                                                                                                                                                                                                                                                                                                                                                                                                                                                                                                                                                                                                                                                                                                                                                                                                                                                                                                                                                                                                                                                                                                                                                                                                                                                                                                                                                                                                                                                                                                                                                                                                                                                                                                                                                                                                                                                                                                                                                                                  |
| 15.Sample time     | 4~7 days after we receive your sample fee                                                                                                                                                                                                                                                                                                                                                                                                                                                                                                                                                                                                                                                                                                                                                                                                                                                                                                                                                                                                                                                                                                                                                                                                                                                                                                                                                                                                                                                                                                                                                                                                                                                                                                                                                                                                                                                                                                                                                                                                                                                                                      |
| 16.Sample fee      | USD30 for per piece. we will return the sample fee to you once you place order                                                                                                                                                                                                                                                                                                                                                                                                                                                                                                                                                                                                                                                                                                                                                                                                                                                                                                                                                                                                                                                                                                                                                                                                                                                                                                                                                                                                                                                                                                                                                                                                                                                                                                                                                                                                                                                                                                                                                                                                                                                 |
| 17.Production Lead | Time 15~20 days approx after your confirmation to pre-production samples                                                                                                                                                                                                                                                                                                                                                                                                                                                                                                                                                                                                                                                                                                                                                                                                                                                                                                                                                                                                                                                                                                                                                                                                                                                                                                                                                                                                                                                                                                                                                                                                                                                                                                                                                                                                                                                                                                                                                                                                                                                       |
| 727000             | AN AND THE PROPERTY OF THE PRO |