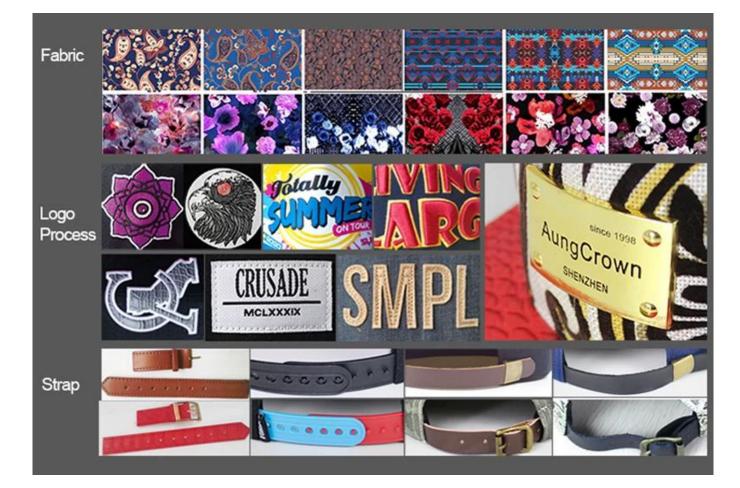

| Item               | optional                                                                                                                                                                           |
|--------------------|------------------------------------------------------------------------------------------------------------------------------------------------------------------------------------|
| 2.Shape            | Unconstructed or any other design or shape                                                                                                                                         |
| 3.Material         | Other material: BIO-washed cotton, heavy weight brushed cotton, pigment dyed, Canvas, Polyester,<br>Acrylic and etc                                                                |
| 4.Back Closure     | Brass, Plastic, Velcro, Metal buckle, elastic. And any kind of back strap closure                                                                                                  |
| 5.Visor            | Soft or Hard Pre-curved                                                                                                                                                            |
| 6.Color            | Solid colors: Forest, Mustard, Charcoal, Royal, Grape, Blue, Orange,<br>White and Khaki, ETC.<br>Two toned crown/bill colors:<br>Khaki/Charcoal, Khaki/Blue, and Khaki/Green, ETC. |
| 7.Size             | Normally,48cm-55cm for kids,56cm-60cm for adults,                                                                                                                                  |
| 8.Logo             | Printing, Heat transfer printing, Appliqué Embroidery, 3D embroidery etc.                                                                                                          |
| 9.MOQ              | 50 pcs                                                                                                                                                                             |
| 11.Packing         | 25pcs/polybag,100pcs/carton<br>20" Container can contain 60,000pcs approximately                                                                                                   |
|                    | 40" Container can contain 12,000pcs approximately                                                                                                                                  |
|                    | 40" High Container can contain 13,000pcs approximately                                                                                                                             |
| 12.Price Term      | FOB Basic price offer depends on final cap's quantity and quality                                                                                                                  |
| 13.Shipping Method | By sea or by air or express                                                                                                                                                        |
| 14.Payment Terms   | T/T,L/C,Western Union[]Paypal.                                                                                                                                                     |
| 15.Sample time     | 4~7 days after we receive your sample fee                                                                                                                                          |
| 16.Sample fee      | USD30 for per piece. we will return the sample fee to you once you place order                                                                                                     |
| 17.Production Lead | Time 15~20 days approx after your confirmation to pre-production samples                                                                                                           |