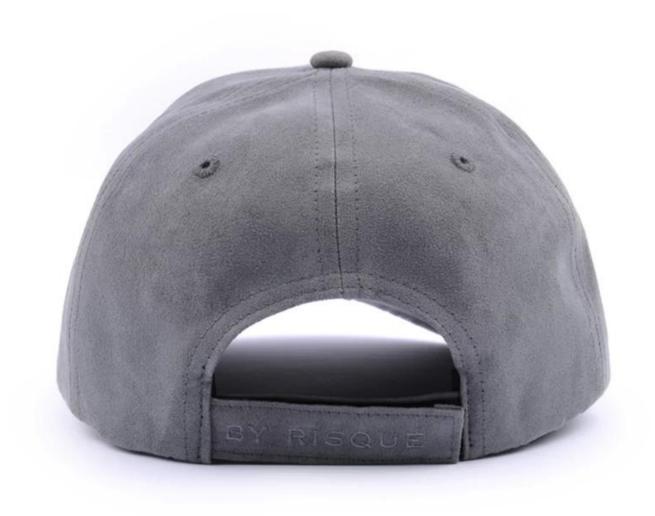

#### 6 panel puff embroidery suede baseball cap

| Material S Size 5 Color N Shape 6 Logo 3 | Content Suede 58cm Navy Blue 5 panels BD embroidery                                                                                                                                                                                                         | Optional Wool/Acrtylic, Wool blend, Canvas, Polyester, 100% Acrylic, Fake Leather, Fake suede, Breathable fabric, Azo-free material, etc. 52-56cm for children, 57-61+cm for adult. By Pantone number Normal structured or unstructured, Sulimation printing, patch logo, woven label, flat embroidery. Adjustable strap such as plastic buckle, velcro, brass/metal buckle with |
|------------------------------------------|-------------------------------------------------------------------------------------------------------------------------------------------------------------------------------------------------------------------------------------------------------------|----------------------------------------------------------------------------------------------------------------------------------------------------------------------------------------------------------------------------------------------------------------------------------------------------------------------------------------------------------------------------------|
| Size 5. Color N Shape 6 Logo 3           | 58cm<br>Navy Blue<br>5 panels<br>3D embroidery                                                                                                                                                                                                              | suede, Breathable fabric, Azo-free material, etc.  52-56cm for children, 57-61+cm for adult.  By Pantone number  Normal structured or unstructured,  Sulimation printing, patch logo, woven label, flat embroidery.                                                                                                                                                              |
| Color N<br>Shape 6<br>Logo 3             | Navy Blue<br>5 panels<br>BD embroidery                                                                                                                                                                                                                      | By Pantone number  Normal structured or unstructured,  Sulimation printing, patch logo, woven label, flat embroidery.                                                                                                                                                                                                                                                            |
| Shape 6<br>Logo 3                        | 5 panels<br>BD embroidery                                                                                                                                                                                                                                   | Normal structured or unstructured, Sulimation printing, patch logo, woven label, flat embroidery.                                                                                                                                                                                                                                                                                |
| Logo 3                                   | BD embroidery                                                                                                                                                                                                                                               | Sulimation printing, patch logo, woven label, flat embroidery.                                                                                                                                                                                                                                                                                                                   |
|                                          | ,                                                                                                                                                                                                                                                           | 1 31 31                                                                                                                                                                                                                                                                                                                                                                          |
| Back Closure P                           | Plastci snap                                                                                                                                                                                                                                                | Adjustable strap such as plastic buckle, volere, brass/metal buckle with                                                                                                                                                                                                                                                                                                         |
|                                          | '                                                                                                                                                                                                                                                           | grommet, full closure, etc.                                                                                                                                                                                                                                                                                                                                                      |
| Price Term E                             | Ex-work or including shipping                                                                                                                                                                                                                               | EXW, Including shipping cost, FOB shenzhen                                                                                                                                                                                                                                                                                                                                       |
| <b>MOQ</b> M                             | Minimum is <b>50</b> PCS per design/colour.                                                                                                                                                                                                                 |                                                                                                                                                                                                                                                                                                                                                                                  |
| Packing M<br>N                           | 20 PCS per polybag, 100 PCS per export carton Meas. Per export carton: 60X49X38 cm, CBM 0.1117 N. W. Per carton: 10kgs G. W. Per carton: 12 kgs                                                                                                             |                                                                                                                                                                                                                                                                                                                                                                                  |
|                                          | By Express, by air, or by sea, per your request.  3-4days opition, 7-10days opition.                                                                                                                                                                        |                                                                                                                                                                                                                                                                                                                                                                                  |
| <b>Delivey Time</b> S                    | Sample Lead Time: 7 days after all details confirmed.                                                                                                                                                                                                       |                                                                                                                                                                                                                                                                                                                                                                                  |
| P                                        | Production Lead Time: 20-25days after all details confirmed.                                                                                                                                                                                                |                                                                                                                                                                                                                                                                                                                                                                                  |
| Payment<br>Term B                        | By Bank or Paypal account                                                                                                                                                                                                                                   |                                                                                                                                                                                                                                                                                                                                                                                  |
| Sample Term S                            | Sample cost USD40 per design.                                                                                                                                                                                                                               |                                                                                                                                                                                                                                                                                                                                                                                  |
| Remarks ca                               | Main production, Custom baseball cap, Custom snapback cap, Custom sports cap, promotional/advertisement cap, golf cap, mesh cap, runner's cap, cap with bottle opener, bucket hat, kids cap, washed cap, fisherman ca sun visor, flat cap, fitted cap, etc. |                                                                                                                                                                                                                                                                                                                                                                                  |
| С                                        | Custom material, style, size, color, logo.                                                                                                                                                                                                                  |                                                                                                                                                                                                                                                                                                                                                                                  |
| N                                        | Normal working time within 1 minute                                                                                                                                                                                                                         |                                                                                                                                                                                                                                                                                                                                                                                  |
| G                                        | Guaranteed with the Top grade                                                                                                                                                                                                                               | e quality, timely delivery and good after-sale service                                                                                                                                                                                                                                                                                                                           |