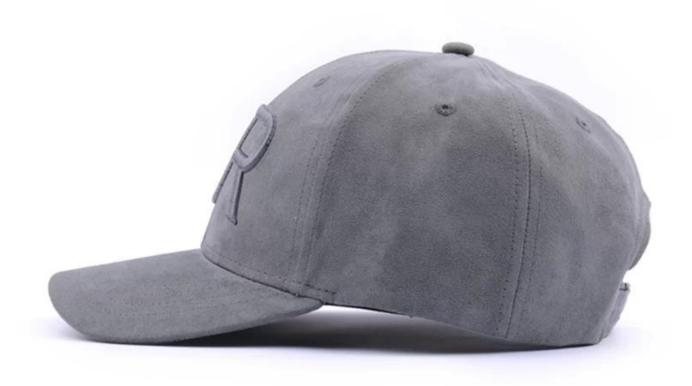

#### 6 panel puff embroidery suede baseball cap

| Material S Size 5 Color N Shape 6 Logo 3 | Content Suede 58cm Navy Blue 5 panels BD embroidery                                                                                                                                                                                                         | Optional Wool/Acrtylic, Wool blend, Canvas, Polyester, 100% Acrylic, Fake Leather, Fake suede, Breathable fabric, Azo-free material, etc. 52-56cm for children, 57-61+cm for adult. By Pantone number Normal structured or unstructured, Sulimation printing, patch logo, woven label, flat embroidery. Adjustable strap such as plastic buckle, velcro, brass/metal buckle with |
|------------------------------------------|-------------------------------------------------------------------------------------------------------------------------------------------------------------------------------------------------------------------------------------------------------------|----------------------------------------------------------------------------------------------------------------------------------------------------------------------------------------------------------------------------------------------------------------------------------------------------------------------------------------------------------------------------------|
| Size 5. Color N Shape 6 Logo 3           | 58cm<br>Navy Blue<br>5 panels<br>3D embroidery                                                                                                                                                                                                              | suede, Breathable fabric, Azo-free material, etc.  52-56cm for children, 57-61+cm for adult.  By Pantone number  Normal structured or unstructured,  Sulimation printing, patch logo, woven label, flat embroidery.                                                                                                                                                              |
| Color N<br>Shape 6<br>Logo 3             | Navy Blue<br>5 panels<br>BD embroidery                                                                                                                                                                                                                      | By Pantone number  Normal structured or unstructured,  Sulimation printing, patch logo, woven label, flat embroidery.                                                                                                                                                                                                                                                            |
| Shape 6<br>Logo 3                        | 5 panels<br>BD embroidery                                                                                                                                                                                                                                   | Normal structured or unstructured, Sulimation printing, patch logo, woven label, flat embroidery.                                                                                                                                                                                                                                                                                |
| Logo 3                                   | BD embroidery                                                                                                                                                                                                                                               | Sulimation printing, patch logo, woven label, flat embroidery.                                                                                                                                                                                                                                                                                                                   |
|                                          | ,                                                                                                                                                                                                                                                           | 1 31 31                                                                                                                                                                                                                                                                                                                                                                          |
| Back Closure P                           | Plastci snap                                                                                                                                                                                                                                                | Adjustable strap such as plastic buckle, volere, brass/metal buckle with                                                                                                                                                                                                                                                                                                         |
|                                          | '                                                                                                                                                                                                                                                           | grommet, full closure, etc.                                                                                                                                                                                                                                                                                                                                                      |
| Price Term E                             | Ex-work or including shipping                                                                                                                                                                                                                               | EXW, Including shipping cost, FOB shenzhen                                                                                                                                                                                                                                                                                                                                       |
| <b>MOQ</b> M                             | Minimum is <b>50</b> PCS per design/colour.                                                                                                                                                                                                                 |                                                                                                                                                                                                                                                                                                                                                                                  |
| Packing M<br>N                           | 20 PCS per polybag, 100 PCS per export carton Meas. Per export carton: 60X49X38 cm, CBM 0.1117 N. W. Per carton: 10kgs G. W. Per carton: 12 kgs                                                                                                             |                                                                                                                                                                                                                                                                                                                                                                                  |
|                                          | By Express, by air, or by sea, per your request.  3-4days opition, 7-10days opition.                                                                                                                                                                        |                                                                                                                                                                                                                                                                                                                                                                                  |
| <b>Delivey Time</b> S                    | Sample Lead Time: 7 days after all details confirmed.                                                                                                                                                                                                       |                                                                                                                                                                                                                                                                                                                                                                                  |
| P                                        | Production Lead Time: 20-25days after all details confirmed.                                                                                                                                                                                                |                                                                                                                                                                                                                                                                                                                                                                                  |
| Payment<br>Term B                        | By Bank or Paypal account                                                                                                                                                                                                                                   |                                                                                                                                                                                                                                                                                                                                                                                  |
| Sample Term S                            | Sample cost USD40 per design.                                                                                                                                                                                                                               |                                                                                                                                                                                                                                                                                                                                                                                  |
| Remarks ca                               | Main production, Custom baseball cap, Custom snapback cap, Custom sports cap, promotional/advertisement cap, golf cap, mesh cap, runner's cap, cap with bottle opener, bucket hat, kids cap, washed cap, fisherman ca sun visor, flat cap, fitted cap, etc. |                                                                                                                                                                                                                                                                                                                                                                                  |
| С                                        | Custom material, style, size, color, logo.                                                                                                                                                                                                                  |                                                                                                                                                                                                                                                                                                                                                                                  |
| N                                        | Normal working time within 1 minute                                                                                                                                                                                                                         |                                                                                                                                                                                                                                                                                                                                                                                  |
| G                                        | Guaranteed with the Top grade                                                                                                                                                                                                                               | e quality, timely delivery and good after-sale service                                                                                                                                                                                                                                                                                                                           |