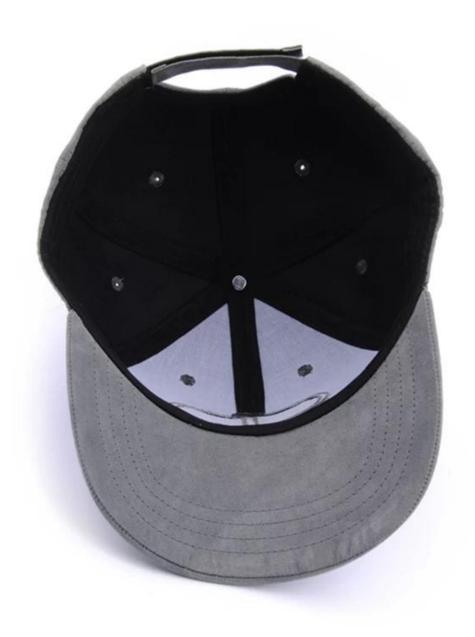

#### 6 panel puff embroidery suede baseball cap

| Material S Size 5 Color N Shape 6 Logo 3 | Content Suede 58cm Navy Blue 5 panels BD embroidery                                                                                                                                                                                                         | Optional Wool/Acrtylic, Wool blend, Canvas, Polyester, 100% Acrylic, Fake Leather, Fake suede, Breathable fabric, Azo-free material, etc. 52-56cm for children, 57-61+cm for adult. By Pantone number Normal structured or unstructured, Sulimation printing, patch logo, woven label, flat embroidery. Adjustable strap such as plastic buckle, velcro, brass/metal buckle with |
|------------------------------------------|-------------------------------------------------------------------------------------------------------------------------------------------------------------------------------------------------------------------------------------------------------------|----------------------------------------------------------------------------------------------------------------------------------------------------------------------------------------------------------------------------------------------------------------------------------------------------------------------------------------------------------------------------------|
| Size 5. Color N Shape 6 Logo 3           | 58cm<br>Navy Blue<br>5 panels<br>3D embroidery                                                                                                                                                                                                              | suede, Breathable fabric, Azo-free material, etc.  52-56cm for children, 57-61+cm for adult.  By Pantone number  Normal structured or unstructured,  Sulimation printing, patch logo, woven label, flat embroidery.                                                                                                                                                              |
| Color N<br>Shape 6<br>Logo 3             | Navy Blue<br>5 panels<br>BD embroidery                                                                                                                                                                                                                      | By Pantone number  Normal structured or unstructured,  Sulimation printing, patch logo, woven label, flat embroidery.                                                                                                                                                                                                                                                            |
| Shape 6<br>Logo 3                        | 5 panels<br>BD embroidery                                                                                                                                                                                                                                   | Normal structured or unstructured, Sulimation printing, patch logo, woven label, flat embroidery.                                                                                                                                                                                                                                                                                |
| Logo 3                                   | BD embroidery                                                                                                                                                                                                                                               | Sulimation printing, patch logo, woven label, flat embroidery.                                                                                                                                                                                                                                                                                                                   |
|                                          | ,                                                                                                                                                                                                                                                           | 1 31 31                                                                                                                                                                                                                                                                                                                                                                          |
| Back Closure P                           | Plastci snap                                                                                                                                                                                                                                                | Adjustable strap such as plastic buckle, volere, brass/metal buckle with                                                                                                                                                                                                                                                                                                         |
|                                          | '                                                                                                                                                                                                                                                           | grommet, full closure, etc.                                                                                                                                                                                                                                                                                                                                                      |
| Price Term E                             | Ex-work or including shipping                                                                                                                                                                                                                               | EXW, Including shipping cost, FOB shenzhen                                                                                                                                                                                                                                                                                                                                       |
| <b>MOQ</b> M                             | Minimum is <b>50</b> PCS per design/colour.                                                                                                                                                                                                                 |                                                                                                                                                                                                                                                                                                                                                                                  |
| Packing M<br>N                           | 20 PCS per polybag, 100 PCS per export carton Meas. Per export carton: 60X49X38 cm, CBM 0.1117 N. W. Per carton: 10kgs G. W. Per carton: 12 kgs                                                                                                             |                                                                                                                                                                                                                                                                                                                                                                                  |
|                                          | By Express, by air, or by sea, per your request.  3-4days opition, 7-10days opition.                                                                                                                                                                        |                                                                                                                                                                                                                                                                                                                                                                                  |
| <b>Delivey Time</b> S                    | Sample Lead Time: 7 days after all details confirmed.                                                                                                                                                                                                       |                                                                                                                                                                                                                                                                                                                                                                                  |
| P                                        | Production Lead Time: 20-25days after all details confirmed.                                                                                                                                                                                                |                                                                                                                                                                                                                                                                                                                                                                                  |
| Payment<br>Term B                        | By Bank or Paypal account                                                                                                                                                                                                                                   |                                                                                                                                                                                                                                                                                                                                                                                  |
| Sample Term S                            | Sample cost USD40 per design.                                                                                                                                                                                                                               |                                                                                                                                                                                                                                                                                                                                                                                  |
| Remarks ca                               | Main production, Custom baseball cap, Custom snapback cap, Custom sports cap, promotional/advertisement cap, golf cap, mesh cap, runner's cap, cap with bottle opener, bucket hat, kids cap, washed cap, fisherman ca sun visor, flat cap, fitted cap, etc. |                                                                                                                                                                                                                                                                                                                                                                                  |
| С                                        | Custom material, style, size, color, logo.                                                                                                                                                                                                                  |                                                                                                                                                                                                                                                                                                                                                                                  |
| N                                        | Normal working time within 1 minute                                                                                                                                                                                                                         |                                                                                                                                                                                                                                                                                                                                                                                  |
| G                                        | Guaranteed with the Top grade                                                                                                                                                                                                                               | e quality, timely delivery and good after-sale service                                                                                                                                                                                                                                                                                                                           |