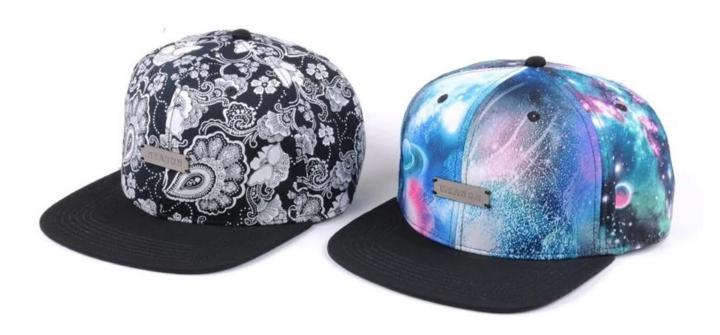

## product description

| P           |                                                   |
|-------------|---------------------------------------------------|
| Item        | 6 panel galaxy snapback hats custom on sale       |
| logo        | metal badgey / custom logo                        |
| Material    | Corduroy / custom fabric                          |
| Payment     | Paypal / Secure Payment / T/T etc.                |
| Sample time | 3-5 work days                                     |
| MOQ         | 50 pcs                                            |
| Sex         | Unisex                                            |
| Color       | Custom color                                      |
| Size        | One size fit                                      |
| Closure     | Plastic buckle / Leather strap / Nylon Strap etc. |
|             |                                                   |