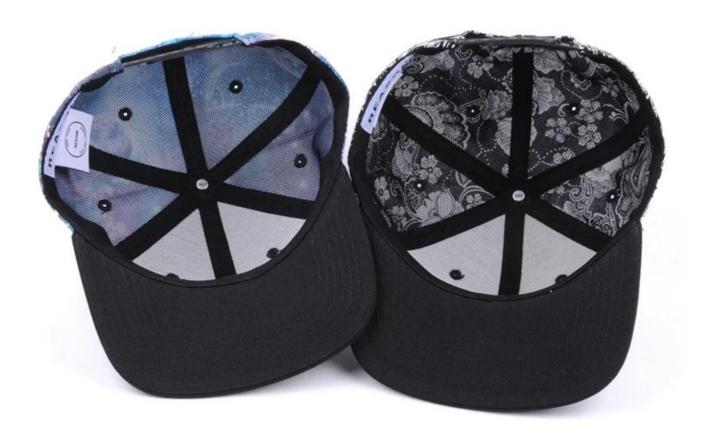

## product description

| P           |                                                   |
|-------------|---------------------------------------------------|
| Item        | 6 panel galaxy snapback hats custom on sale       |
| logo        | metal badgey / custom logo                        |
| Material    | Corduroy / custom fabric                          |
| Payment     | Paypal / Secure Payment / T/T etc.                |
| Sample time | 3-5 work days                                     |
| MOQ         | 50 pcs                                            |
| Sex         | Unisex                                            |
| Color       | Custom color                                      |
| Size        | One size fit                                      |
| Closure     | Plastic buckle / Leather strap / Nylon Strap etc. |
|             |                                                   |