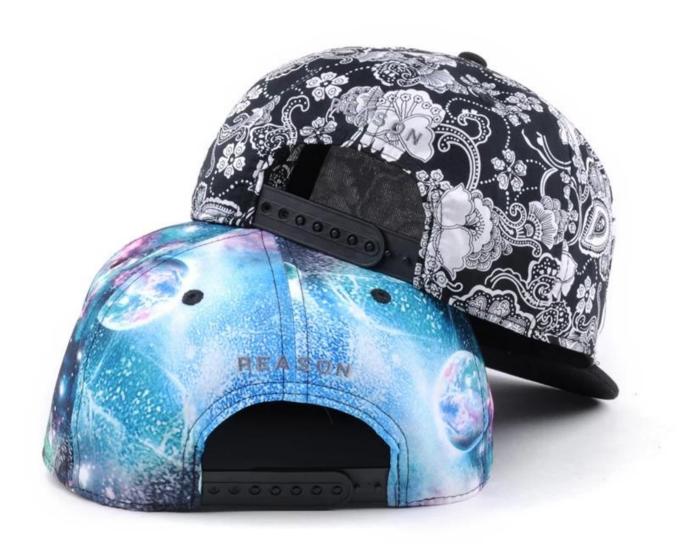

## product description

| P           |                                                   |
|-------------|---------------------------------------------------|
| Item        | 6 panel galaxy snapback hats custom on sale       |
| logo        | metal badgey / custom logo                        |
| Material    | Corduroy / custom fabric                          |
| Payment     | Paypal / Secure Payment / T/T etc.                |
| Sample time | 3-5 work days                                     |
| MOQ         | 50 pcs                                            |
| Sex         | Unisex                                            |
| Color       | Custom color                                      |
| Size        | One size fit                                      |
| Closure     | Plastic buckle / Leather strap / Nylon Strap etc. |
|             |                                                   |