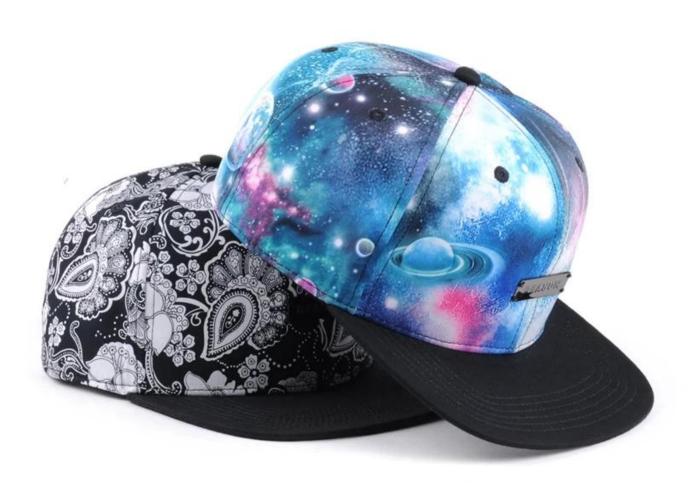

## product description

| P           |                                                   |
|-------------|---------------------------------------------------|
| Item        | 6 panel galaxy snapback hats custom on sale       |
| logo        | metal badgey / custom logo                        |
| Material    | Corduroy / custom fabric                          |
| Payment     | Paypal / Secure Payment / T/T etc.                |
| Sample time | 3-5 work days                                     |
| MOQ         | 50 pcs                                            |
| Sex         | Unisex                                            |
| Color       | Custom color                                      |
| Size        | One size fit                                      |
| Closure     | Plastic buckle / Leather strap / Nylon Strap etc. |
|             |                                                   |