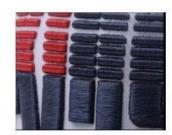

#### POLY-TWILL

Polyester fabric woven with diagonal parallel ridges

3D EMBROIDERY

2D EMBROIDERY

WOVEN KABEK PATCH/ PRINT LABEL PATCH

WOVEN LABEL

WOVEN PATCH

LEATHER PATCH

SCREEN PRINTING

HEAT PRESS

APPLIQUE WITH TOWEL

PRINT CORK PATCH

METAL BADGE

SUBLIMATION