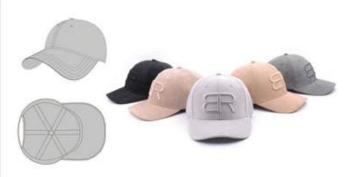

## product description

| P           |                                                   |
|-------------|---------------------------------------------------|
| Item        | 6 panel galaxy snapback hats custom on sale       |
| logo        | metal badgey / custom logo                        |
| Material    | Corduroy / custom fabric                          |
| Payment     | Paypal / Secure Payment / T/T etc.                |
| Sample time | 3-5 work days                                     |
| MOQ         | 50 pcs                                            |
| Sex         | Unisex                                            |
| Color       | Custom color                                      |
| Size        | One size fit                                      |
| Closure     | Plastic buckle / Leather strap / Nylon Strap etc. |
|             |                                                   |