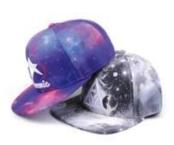

# SHOWN-STRUCTURED 6 PANEL | FLAT BILL ACRYLIC | WOVEN LABELT

# SHOWN-STRUCTURED 6PANEL | FLAT BILL ACRYLIC | LEAHTER LABEL

SHOWN STRUCTURED 6 PANEL FLAT BILL 100% POLYESTER 3D EMBROIDERED

COTTON CANVAS

Strong, rough, tightly woven cotton fabric