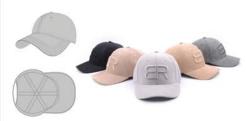

product description

| Item        | 6 panel flat brim snapback cap on sale custom supplier |
|-------------|--------------------------------------------------------|
| logo        | metal badgey / custom logo                             |
| Material    | satin / custom fabric                                  |
| Payment     | Paypal / Secure Payment / T/T etc.                     |
| Sample time | 3-5 work days                                          |
| MOQ         | 25 pcs                                                 |
| Sex         | Unisex                                                 |
| Color       | Custom color                                           |
| Size        | One size fit                                           |
| Closure     | Plastic buckle / Leather strap / Nylon Strap etc.      |

Create your own Custom Snapbacks and more at Aung Crown.