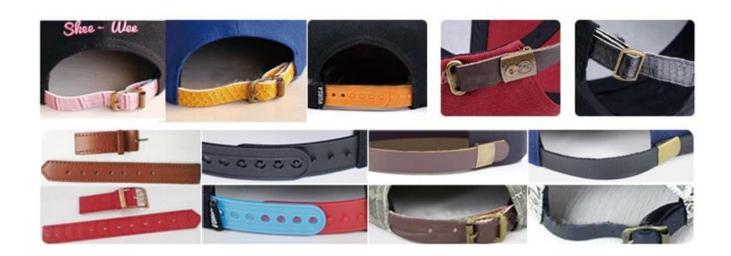

heat press.



COTTON TWILL

Cotton fabric woven with diagonal parallel ridges



### MELTON WOOL

Fine, soft, curly fabric with a distinct texture, look and feel



### DENIM

Ultra-thick cotton twill patterned fabric. Same material as blue jeans



### ACRYLIC

Synthetic fiber based fabric. Often used for bucket hats



### HERRINGBONE

Classic wool patterned fabric. Great for any hat



### TRUCKER MESH

Choose between firm or soft mesh as an option for any of the panels.



### POLY-TWILL

Polyester fabric woven with diagonal parallel ridges

### SELECT YOUR STYLE

SHOWN-STRUCTURED 6 PANEL | FLAT BILL ACRYLIC | WOVEN LABELT



SUEDE/3D EMBROIDERY



SHOWN-STRUCTURED 6PANEL | FLAT BILL ACRYLIC | LEAHTER LABEL

SHOWN STRUCTURED 6 PANEL FLAT BILL 100% POLYESTER 3D EMBROIDERED













focus on every details:

# Canton Fair MagicShow



# If you want to know more or have any questions feel free to contact us

# Why we are your first choice:

Because AungCrown (we) promise below:

- 1)Excellent quality and 100% manufacturer by our own factory.
- 2)Skilled sales: Distinguish and impress service in assisting you get the products in time.
- 3)Free stock samples and fast production time.(15~25 days)
- 4)Free design service(logo,artwork)
- 5)Strict quality control system.100% QC each cap before shipment.

- 6)Double care export packing condition of your products. Try best to reduce damage as much as possible during shipment.
- 7)Recommend the best and cheapest shipping for you.