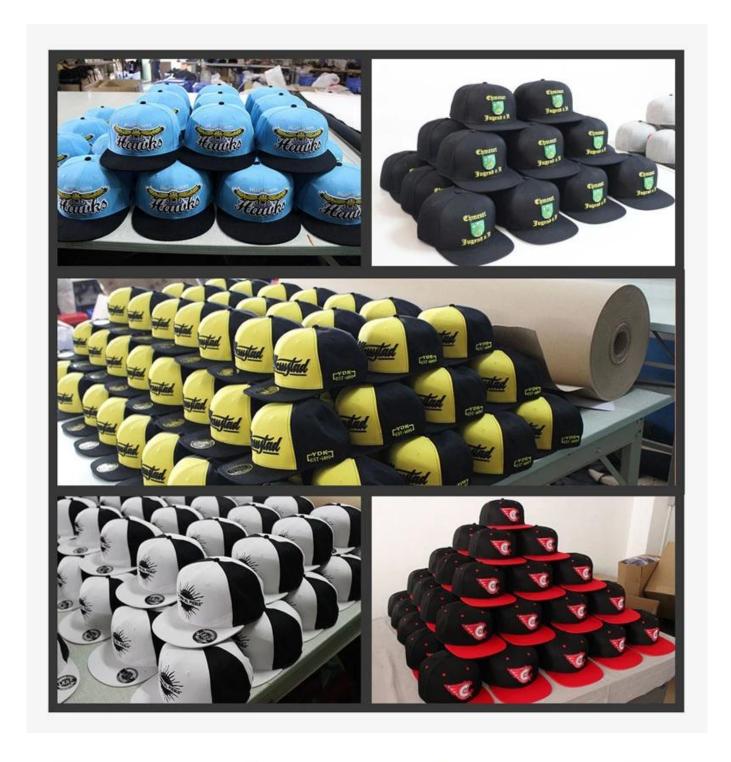

### OUR PRODUCTION

Owning more than 162 workers with 7 workshops from purchasing, tailoring, sewing, embroidery, QC to final packing department, our productivity can be as high as 260,000 pcs per month.