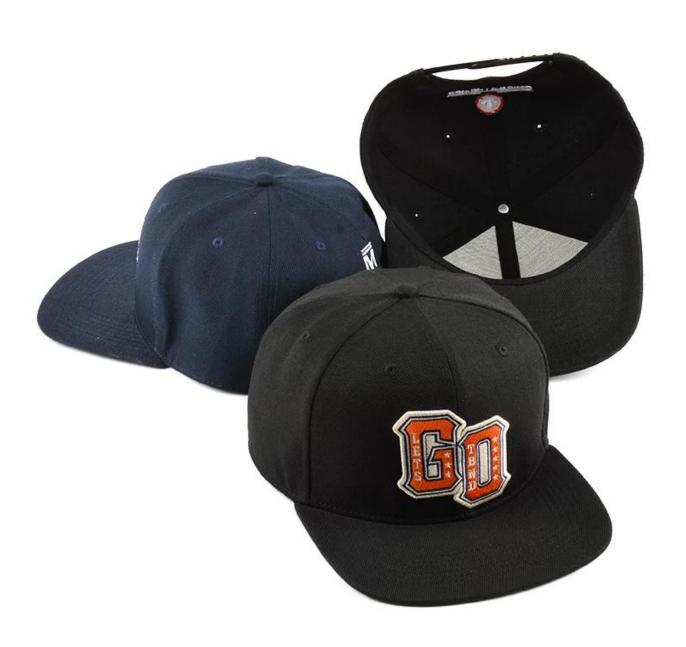

product description

| Item        | 6 panel flat brim snapback cap on sale custom supplier |
|-------------|--------------------------------------------------------|
| logo        | metal badgey / custom logo                             |
| Material    | satin / custom fabric                                  |
| Payment     | Paypal / Secure Payment / T/T etc.                     |
| Sample time | 3-5 work days                                          |
| MOQ         | 25 pcs                                                 |
| Sex         | Unisex                                                 |
| Color       | Custom color                                           |
| Size        | One size fit                                           |
| Closure     | Plastic buckle / Leather strap / Nylon Strap etc.      |

### OUR PRODUCTS

Neat and vivid embroidery shows your logo brand outstanding, variety of logo doing methods to make sure your caps specail, skilled craftmanship makes your caps looks like artwork.