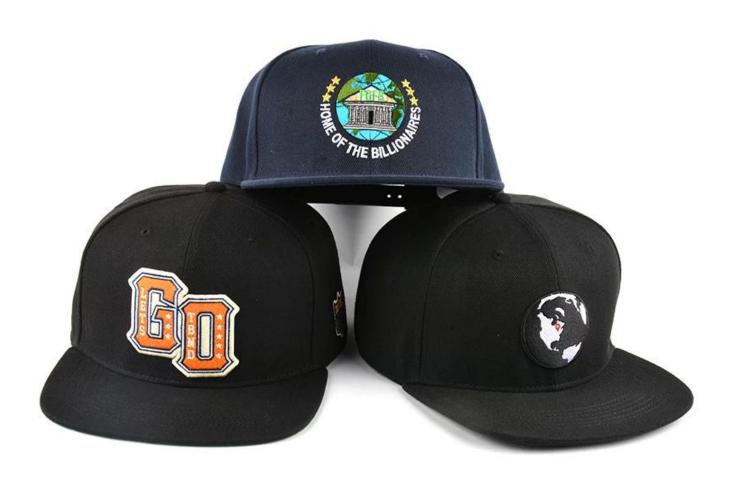

product description

| Item        | 6 panel flat brim snapback cap on sale custom supplier |
|-------------|--------------------------------------------------------|
| logo        | metal badgey / custom logo                             |
| Material    | satin / custom fabric                                  |
| Payment     | Paypal / Secure Payment / T/T etc.                     |
| Sample time | 3-5 work days                                          |
| MOQ         | 25 pcs                                                 |
| Sex         | Unisex                                                 |
| Color       | Custom color                                           |
| Size        | One size fit                                           |
| Closure     | Plastic buckle / Leather strap / Nylon Strap etc.      |

### OUR PRODUCTS

Neat and vivid embroidery shows your logo brand outstanding, variety of logo doing methods to make sure your caps specail, skilled craftmanship makes your caps looks like artwork.