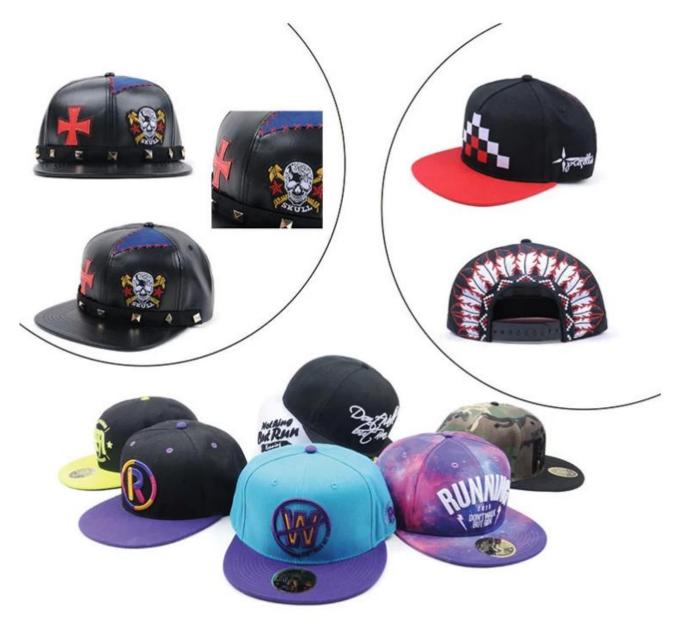

product description

| Item        | 6 panel flat brim snapback cap on sale custom supplier |
|-------------|--------------------------------------------------------|
| logo        | metal badgey / custom logo                             |
| Material    | satin / custom fabric                                  |
| Payment     | Paypal / Secure Payment / T/T etc.                     |
| Sample time | 3-5 work days                                          |
| MOQ         | 25 pcs                                                 |
| Sex         | Unisex                                                 |
| Color       | Custom color                                           |
| Size        | One size fit                                           |
| Closure     | Plastic buckle / Leather strap / Nylon Strap etc.      |

### OUR PRODUCTS

Neat and vivid embroidery shows your logo brand outstanding, variety of logo doing methods to make sure your caps specail, skilled craftmanship makes your caps looks like artwork.