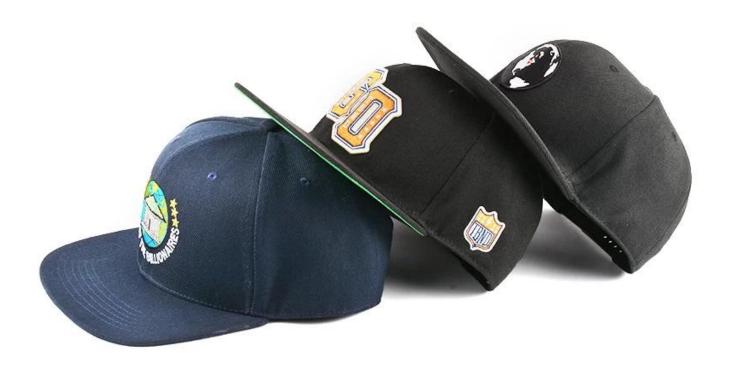

product description

| Item        | 6 panel flat brim snapback cap on sale custom supplier |
|-------------|--------------------------------------------------------|
| logo        | metal badgey / custom logo                             |
| Material    | satin / custom fabric                                  |
| Payment     | Paypal / Secure Payment / T/T etc.                     |
| Sample time | 3-5 work days                                          |
| MOQ         | 25 pcs                                                 |
| Sex         | Unisex                                                 |
| Color       | Custom color                                           |
| Size        | One size fit                                           |
| Closure     | Plastic buckle / Leather strap / Nylon Strap etc.      |

### OUR PRODUCTS

Neat and vivid embroidery shows your logo brand outstanding, variety of logo doing methods to make sure your caps specail, skilled craftmanship makes your caps looks like artwork.