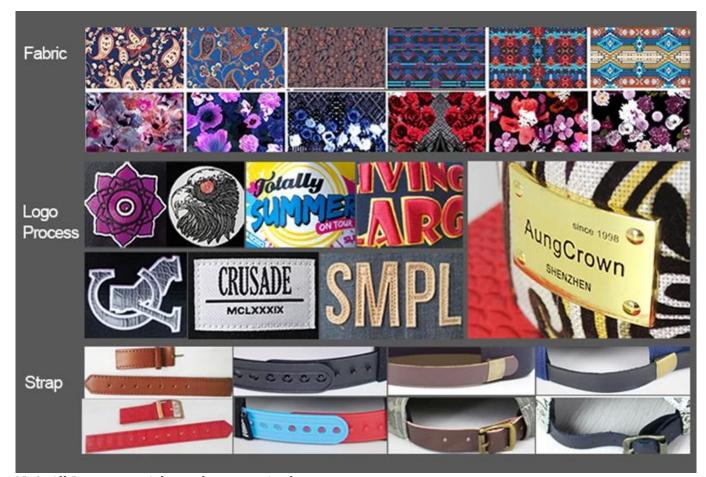

| Item               | optional                                                                                                                                                                           |
|--------------------|------------------------------------------------------------------------------------------------------------------------------------------------------------------------------------|
| 2.Shape            | Unconstructed or any other design or shape                                                                                                                                         |
| 3.Material         | Other material: BIO-washed cotton, heavy weight brushed cotton, pigment dyed, Canvas, Polyester, Acrylic and etc                                                                   |
| 4.Back Closure     | Brass, Plastic, Velcro, Metal buckle, elastic. And any kind of back strap closure                                                                                                  |
| 5.Visor            | Soft or Hard Pre-curved                                                                                                                                                            |
| 6.Color            | Solid colors: Forest, Mustard, Charcoal, Royal, Grape, Blue, Orange,<br>White and Khaki, ETC.<br>Two toned crown/bill colors:<br>Khaki/Charcoal, Khaki/Blue, and Khaki/Green, ETC. |
| 7.Size             | Normally,48cm-55cm for kids,56cm-60cm for adults,                                                                                                                                  |
| 8.Logo             | Printing, Heat transfer printing, Appliqué Embroidery, 3D embroidery etc.                                                                                                          |
| 9.MOQ              | 50 pcs                                                                                                                                                                             |
| 11.Packing         | 25pcs/polybag,100pcs/carton                                                                                                                                                        |
|                    | 20" Container can contain 60,000pcs approximately                                                                                                                                  |
|                    | 40" Container can contain 12,000pcs approximately                                                                                                                                  |
|                    | 40" High Container can contain 13,000pcs approximately                                                                                                                             |
| 12.Price Term      | FOB Basic price offer depends on final cap's quantity and quality                                                                                                                  |
| 13.Shipping Method | By sea or by air or express                                                                                                                                                        |
| 14.Payment Terms   | T/T,L/C,Western Union[]Paypal.                                                                                                                                                     |
| 15.Sample time     | 4~7 days after we receive your sample fee                                                                                                                                          |
| 16.Sample fee      | USD30 for per piece. we will return the sample fee to you once you place order                                                                                                     |
| 17.Production Lead | Time 15~20 days approx after your confirmation to pre-production samples                                                                                                           |

6 panel customed cotton sports base ball cap, High Quality 6 panel cotton sports cap, 6 panel cotton sports cap

other baseball caps you may like:

- No1. All Logo, materials can be customized.
- No2. Sample fee would be refunded upon order confirmed.
- No3. Specialize in cap with variety of artwork.
- No4. Clerk to monitor product quality & Professional design department to custom caps&hats.
- No5. An honest professional manufacturer & exporter of caps.
- No6. We supply a various quality Caps & Hats (i.e.: baseball cap, snapback cap,5-panels cap, golf cap, sport cap, washed cap, embroidery cap, print pattern cap, sun visor cap, beanie, military/army hat and function cap), any caps material are choosed.
- No7. Own modern sewing machines and computerized embroidery machineries.