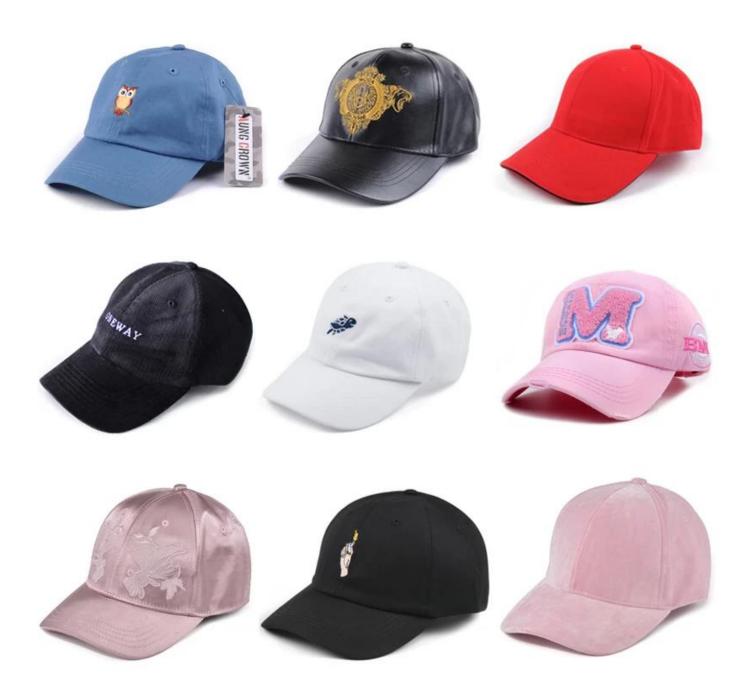

6 panel customed cotton sports base ball cap, High Quality 6 panel cotton sports cap, 6 panel cotton sports cap

other baseball caps you may like:

- No1. All Logo, materials can be customized.
- No2. Sample fee would be refunded upon order confirmed.
- No3. Specialize in cap with variety of artwork.
- No4. Clerk to monitor product quality & Professional design department to custom caps&hats.
- No5. An honest professional manufacturer & exporter of caps.
- No6. We supply a various quality Caps & Hats (i.e.: baseball cap, snapback cap,5-panels cap, golf cap, sport cap, washed cap, embroidery cap, print pattern cap, sun visor cap, beanie, military/army hat and function cap), any caps material are choosed.
- No7. Own modern sewing machines and computerized embroidery machineries.