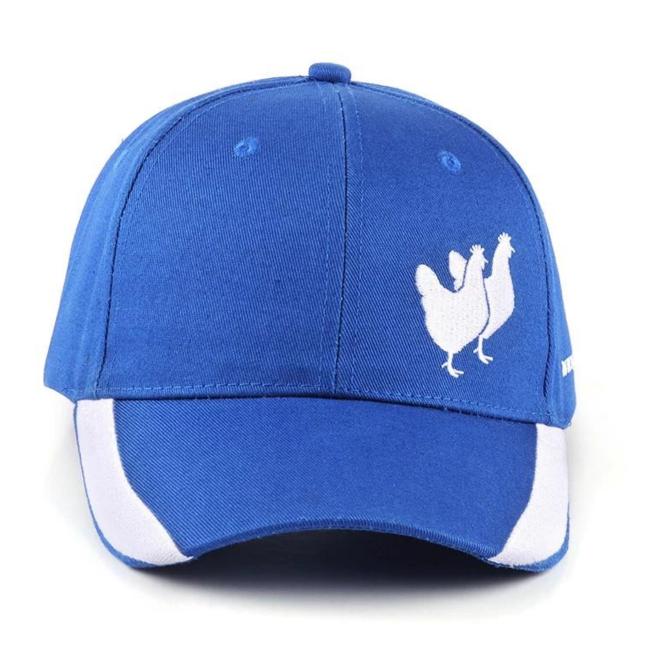

6 panel customed cotton sports base ball cap, High Quality 6 panel cotton sports cap, 6 panel cotton sports cap

other baseball caps you may like:

- No1. All Logo, materials can be customized.
- No2. Sample fee would be refunded upon order confirmed.
- No3. Specialize in cap with variety of artwork.
- No4. Clerk to monitor product quality & Professional design department to custom caps&hats.
- No5. An honest professional manufacturer & exporter of caps.
- No6. We supply a various quality Caps & Hats (i.e.: baseball cap, snapback cap,5-panels cap, golf cap, sport cap, washed cap, embroidery cap, print pattern cap, sun visor cap, beanie, military/army hat and function cap), any caps material are choosed.
- No7. Own modern sewing machines and computerized embroidery machineries.